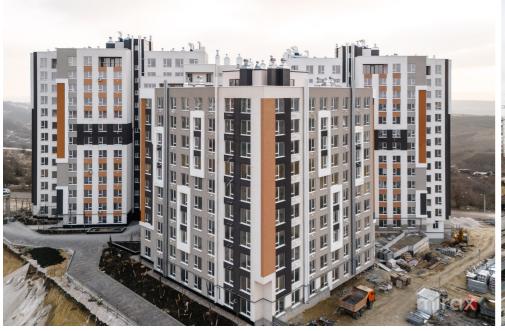

## mirax

Penthouse for sale with 3 rooms and a living room located on laloveni str., Telecentru sector.

The Estate SunRise residential complex, located near the Academy of Public Administration.

Total area: 120.6 square meters

#### Characteristics:

- the complex built of red BRIKSTON brick;
- insulated with mineral wool;
- the white version;
- underground parking lot;
- armored door;
- autonomous heating;
- closed courtyard;
- playground.