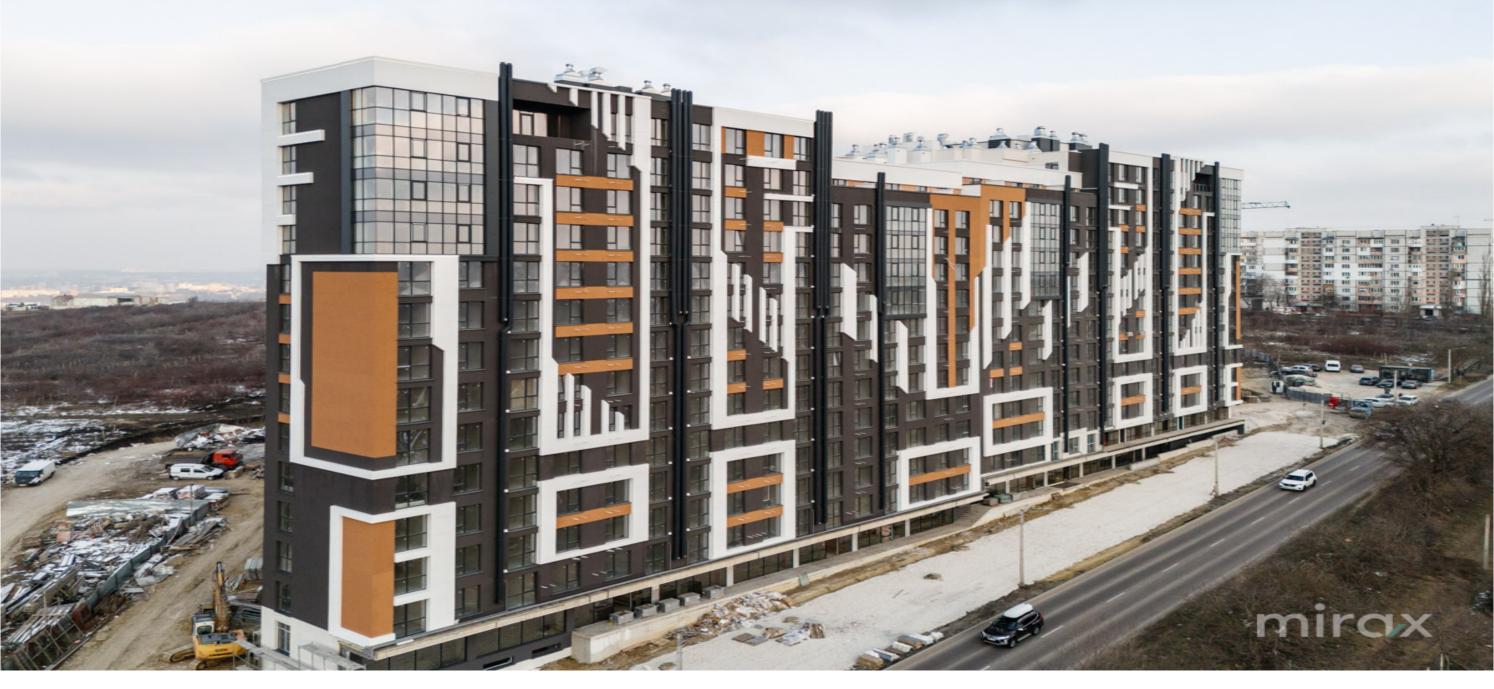

## mirax

Penthouse for sale with 3 rooms and a living room located on laloveni str., Telecentru sector.

The Estate SunRise residential complex, located near the Academy of Public Administration.

Total area: 120.6 square meters

#### Characteristics:

- the complex built of red BRIKSTON brick;
- insulated with mineral wool;
- the white version;
- underground parking lot;
- armored door;
- autonomous heating;
- closed courtyard;
- playground.

Commissioning - 2024 Semester II.

Easy access to public transport in any direction of the city.

Sergiu Muntean 079 476 777