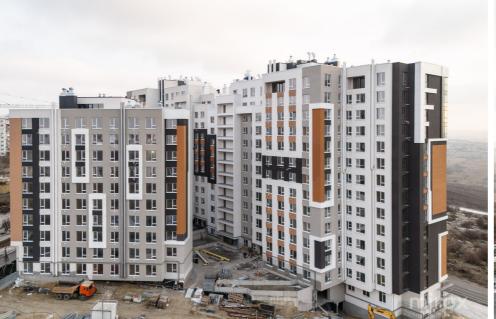

## mirax

Penthouse for sale with 3 rooms and a living room located on laloveni str., Telecentru sector.

The Estate SunRise residential complex, located near the Academy of Public Administration.

Total area: 120.6 square meters

#### Characteristics:

- the complex built of red BRIKSTON brick;
- insulated with mineral wool;
- the white version;
- underground parking lot;
- armored door;
- autonomous heating;
- closed courtyard;
- playground.