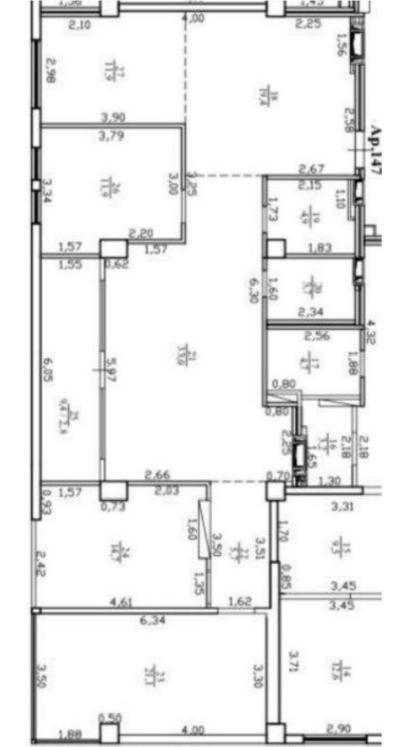

## mirax

Penthouse for sale with 3 rooms and a living room located on laloveni str., Telecentru sector.

The Estate SunRise residential complex, located near the Academy of Public Administration.

Total area: 120.6 square meters

Compartmentation: entrance hall, kitchen with dining room, 2 sanitary blocks, 3 bedrooms, living room with access to the terrace.