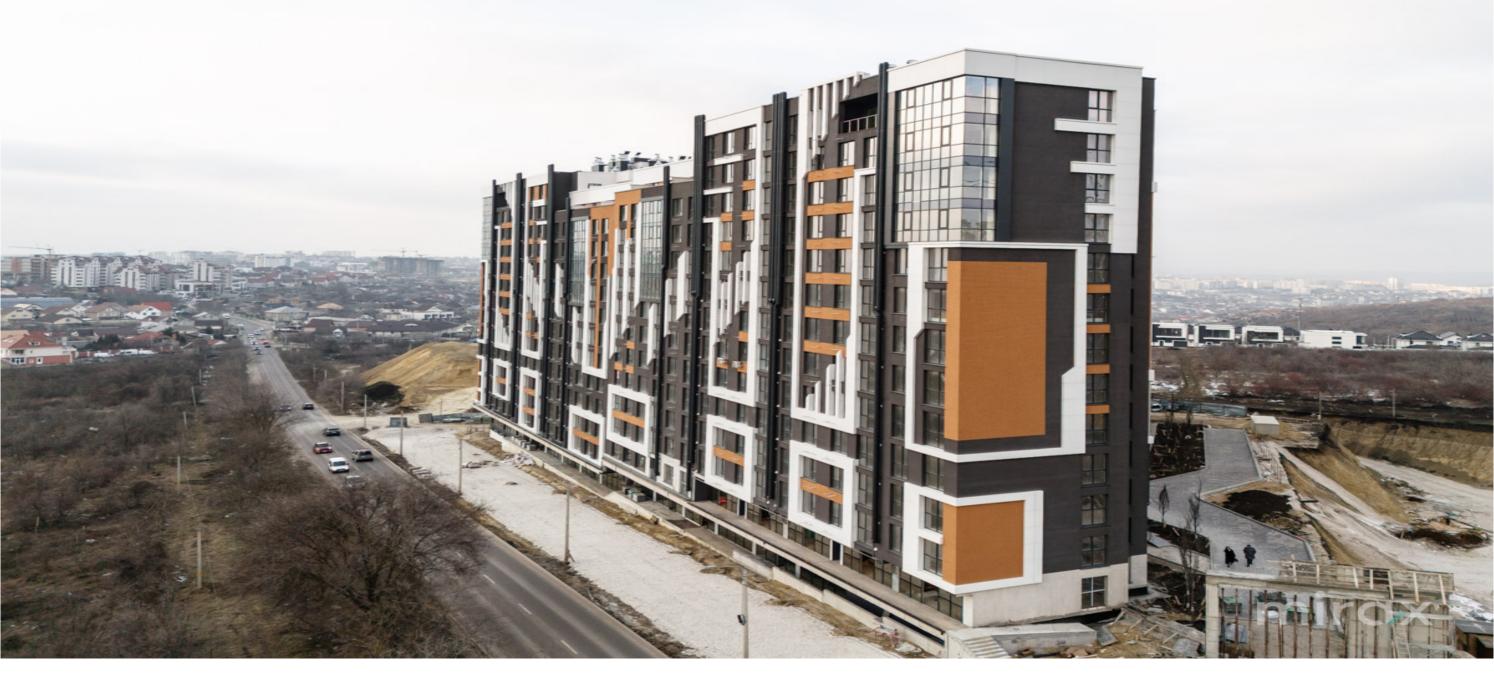

#### STR. IALOVENI, TELECENTRU, CHIŞINĂU

Surface, m2

Rooms

121

3

Floor 12/12 Building type

New building

Real estate condition

## mirax

Penthouse for sale with 3 rooms and a living room located on laloveni str., Telecentru sector.

The Estate SunRise residential complex, located near the Academy of Public Administration.

Total area: 120.6 square meters

#### Characteristics:

- the complex built of red BRIKSTON brick;
- insulated with mineral wool;
- the white version;
- underground parking lot;
- armored door;
- autonomous heating;
- closed courtyard;
- playground.

Commissioning - 2024 Semester II.

Easy access to public transport in any direction of the city.

Sergiu Muntean 079 476 777