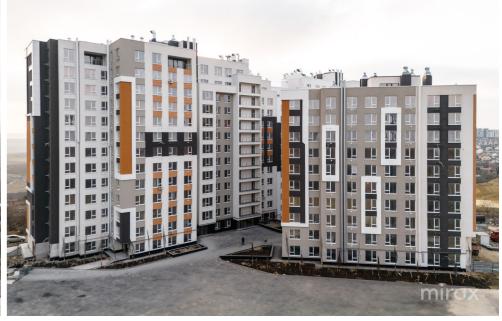

## mirax

Penthouse for sale with 3 rooms and a living room located on laloveni str., Telecentru sector.

The Estate SunRise residential complex, located near the Academy of Public Administration.

Total area: 120.6 square meters

#### Characteristics:

- the complex built of red BRIKSTON brick;
- insulated with mineral wool;
- the white version;
- underground parking lot;
- armored door;
- autonomous heating;
- closed courtyard;
- playground.