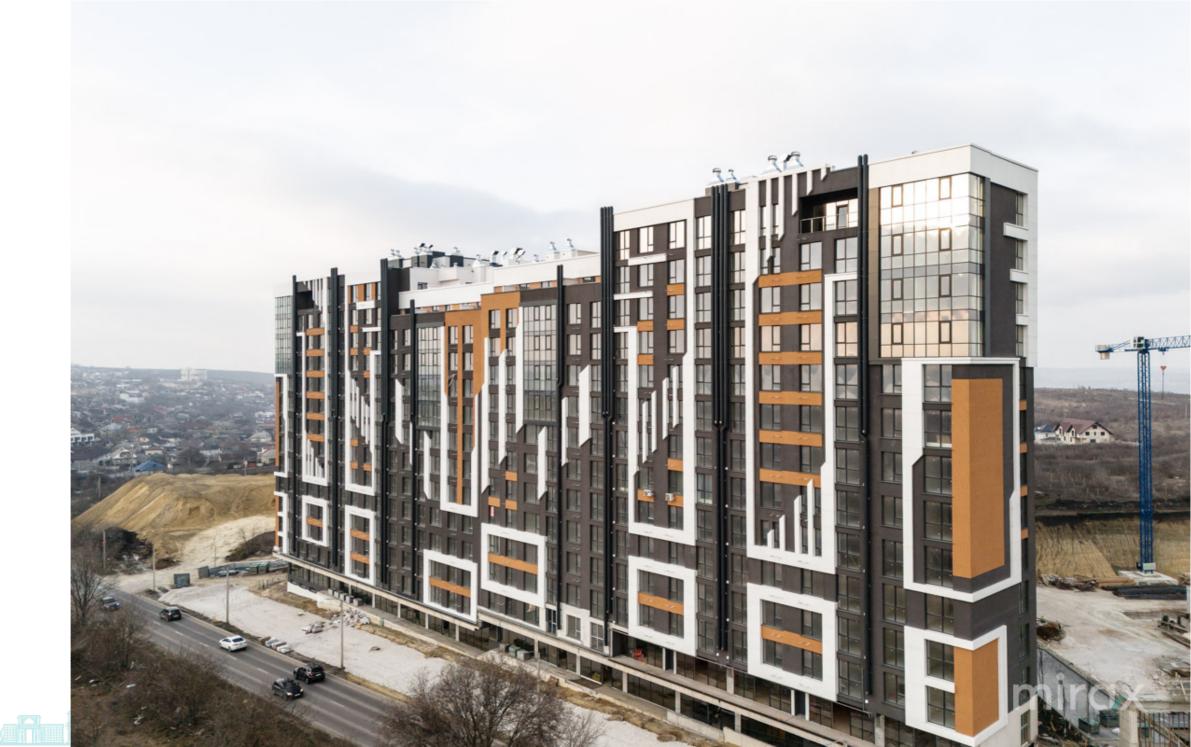

#### STR. IALOVENI, TELECENTRU, CHIŞINĂU

Surface, m2

Rooms

121

3

Floor 12/12 Building type

New building

Real estate condition

## mirax

Penthouse for sale with 3 rooms and a living room located on laloveni str., Telecentru sector.

The Estate SunRise residential complex, located near the Academy of Public Administration.

Total area: 120.6 square meters

#### Characteristics:

- the complex built of red BRIKSTON brick;
- insulated with mineral wool;
- the white version;
- underground parking lot;
- armored door;
- autonomous heating;
- closed courtyard;
- playground.

Commissioning - 2024 Semester II.

Easy access to public transport in any direction of the city.

Sergiu Muntean 079 476 777