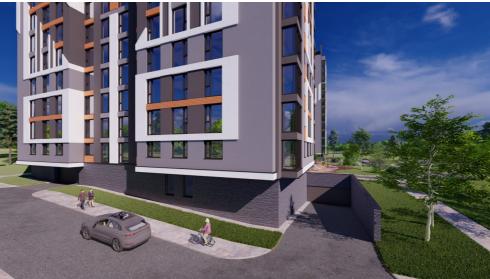

Total area: 71 sqm

Partitioning: entrance hall, bathroom, 2 bedrooms,

kitchen and living room.

Characteristics:

- the complex built of BRIKSTON red brick;
- insulated with mineral wool;
- the white version;
- underground parking lot;
- armored door;
- autonomous heating;
- closed courtyard;
- playground.