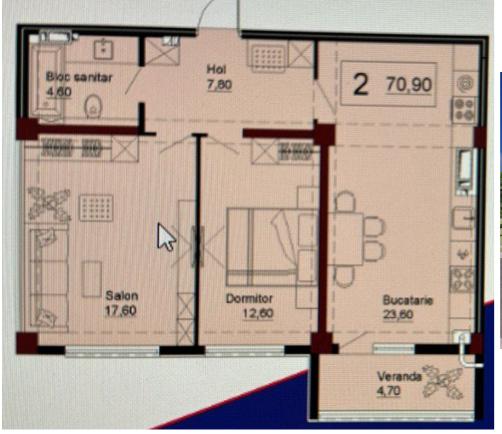

## STR. IALOVENI, TELECENTRU, CHIŞINĂU

Surface, m2

Rooms

71

2

Floor **10/12** 

Building type

New building

Total area: 71 sqm

Partitioning: entrance hall, bathroom, 2 bedrooms,

kitchen and living room.

Characteristics:

- the complex built of BRIKSTON red brick;
- insulated with mineral wool;
- the white version;
- underground parking lot;
- armored door;
- autonomous heating;
- closed courtyard;
- playground.