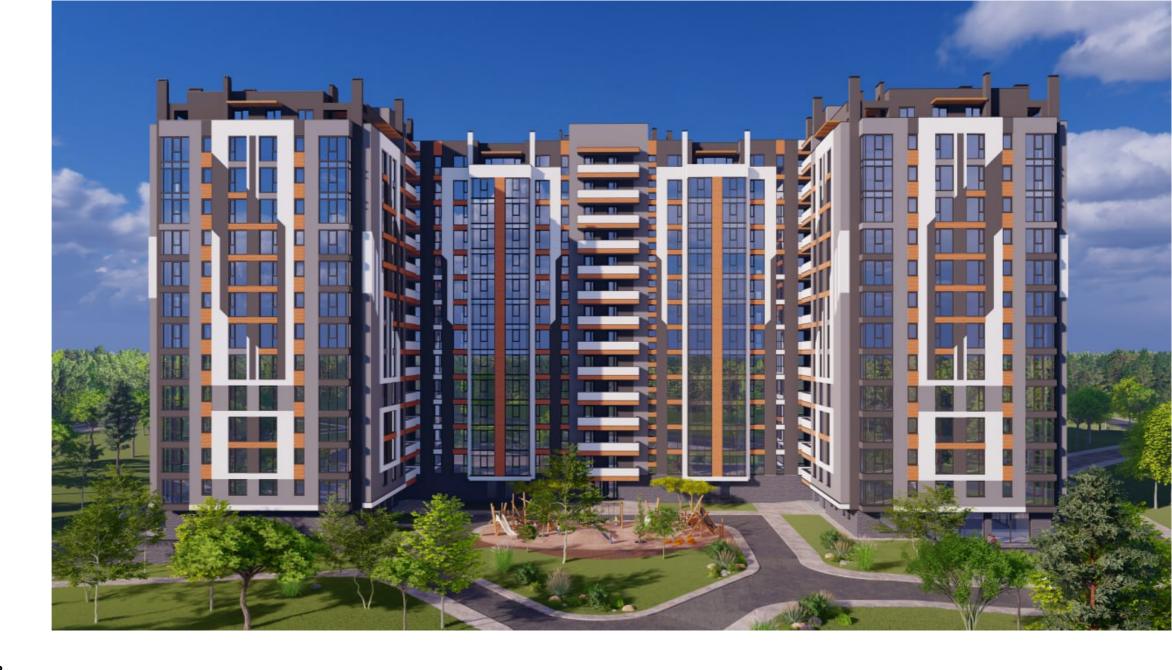

Total area: 71 sqm

Partitioning: entrance hall, bathroom, 2 bedrooms,

kitchen and living room.

Characteristics:

- the complex built of BRIKSTON red brick;
- insulated with mineral wool;
- the white version;
- underground parking lot;
- armored door;
- autonomous heating;
- closed courtyard;
- playground.