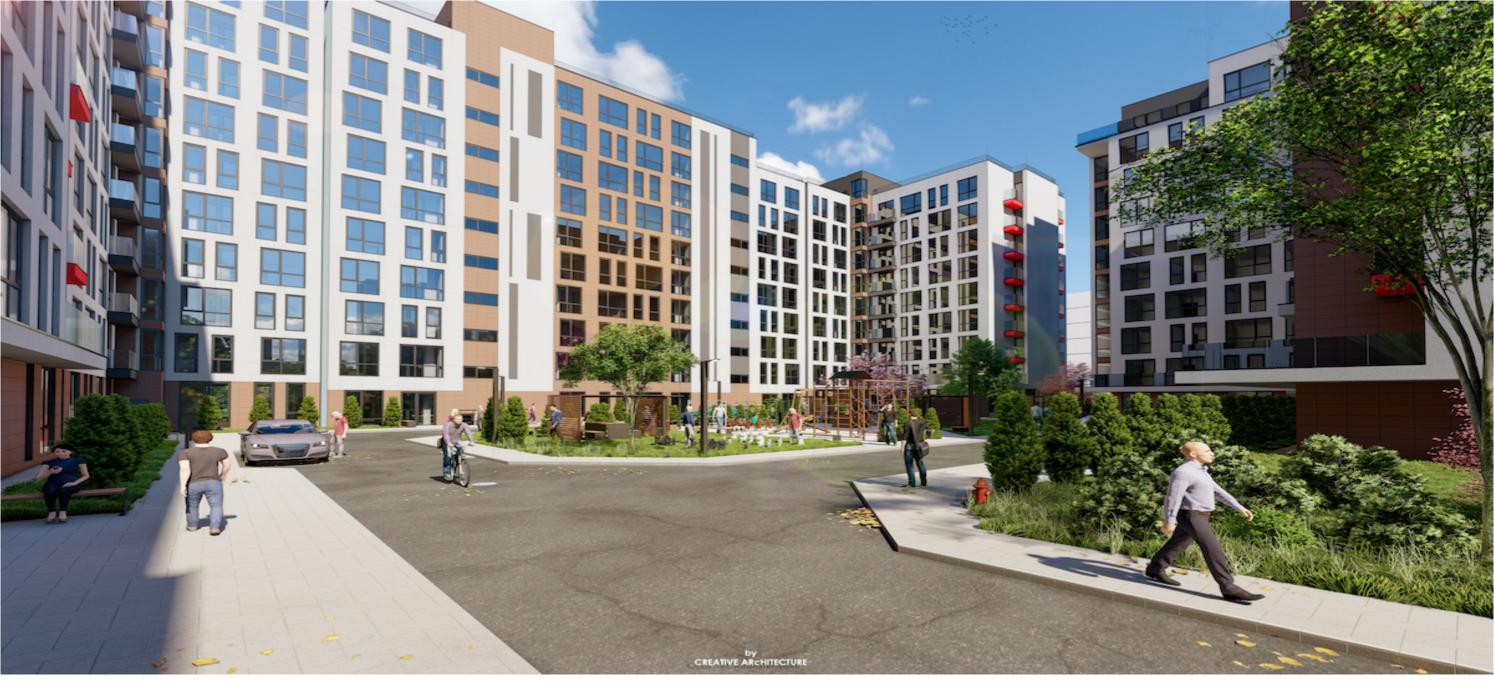

#### Features:

- White variant;
- Autonomous heating;
- Project composed of 23 residential blocks;
- Underground parking;
- Panoramic windows;
- Pedestrian alleys;
- Leisure and sports spaces;
- Video surveillance;
- Green area;
- Playground for children.

PAYMENT IN INSTALLMENTS OVER A PERIOD OF 3 YEARS. FIRST INSTALLMENT FROM 8500 EUROS Nearby you will find: Kaufland supermarket, school, shopping centers, kindergarten, etc.

Easy access to public transport in any direction of the city.