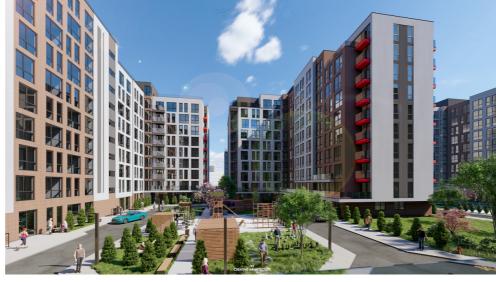

#### Features:

- White variant;
- Autonomous heating;
- Project composed of 23 residential blocks;
- Underground parking;
- Panoramic windows;
- Pedestrian alleys;
- Leisure and sports spaces;
- Video surveillance;
- Green area;
- Playground for children.

PAYMENT IN INSTALLMENTS OVER A PERIOD OF 3 YEARS. FIRST INSTALLMENT FROM 8500 EUROS Nearby you will find: Kaufland supermarket, school, shopping centers, kindergarten, etc.

Easy access to public transport in any direction of the city.