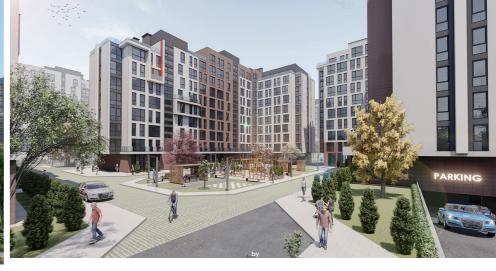

#### Features:

- White variant;
- Autonomous heating;
- Project composed of 23 residential blocks;
- Underground parking;
- Panoramic windows;
- Pedestrian alleys;
- Leisure and sports spaces;
- Video surveillance;
- Green area;
- Playground for children.

PAYMENT IN INSTALLMENTS OVER A PERIOD OF 3 YEARS. FIRST INSTALLMENT FROM 8500 EUROS Nearby you will find: Kaufland supermarket, school, shopping centers, kindergarten, etc.

Easy access to public transport in any direction of the city.