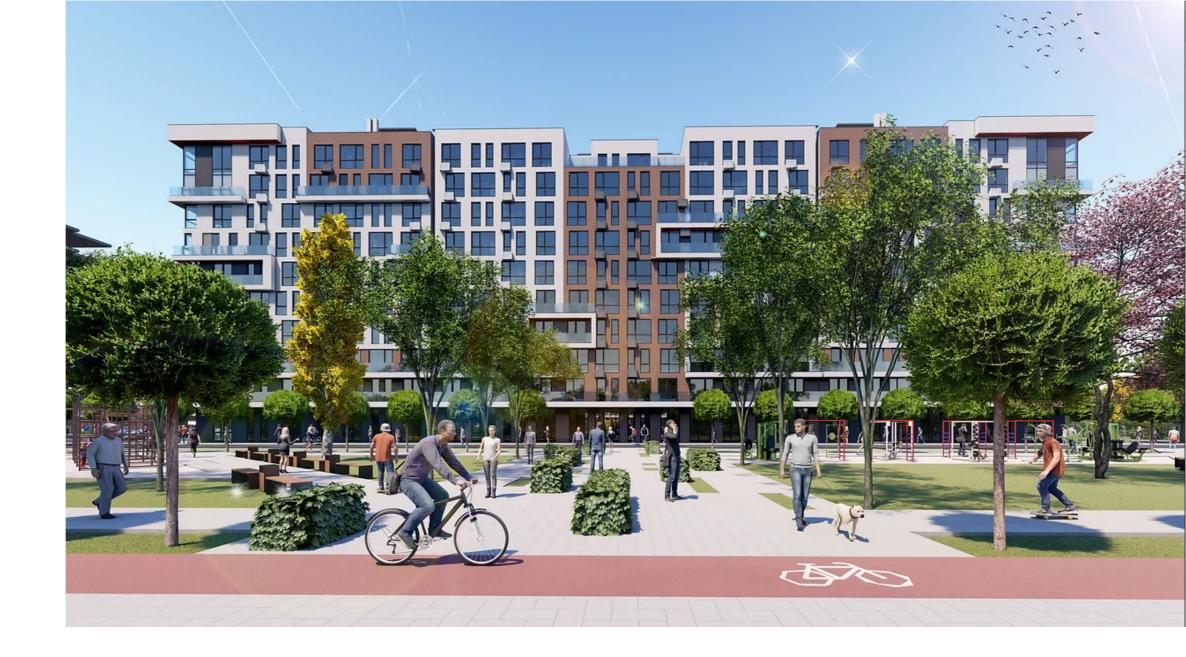

#### Features:

- White variant;
- Autonomous heating;
- Project composed of 23 residential blocks;
- Underground parking;
- Panoramic windows;
- Pedestrian alleys;
- Leisure and sports spaces;
- Video surveillance;
- Green area;
- Playground for children.

PAYMENT IN INSTALLMENTS OVER A PERIOD OF 3 YEARS. FIRST INSTALLMENT FROM 8500 EUROS Nearby you will find: Kaufland supermarket, school, shopping centers, kindergarten, etc.

Easy access to public transport in any direction of the city.