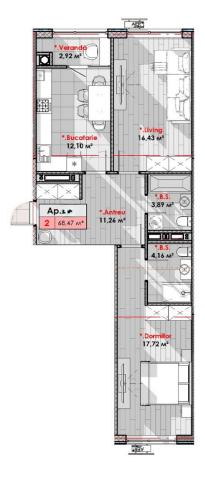

#### ȘOS. HÂNCEȘTI, TELECENTRU, CHIȘINĂU

Surface, m2

Rooms

68

2

Floor **5/9**  Building type

New building

Real estate condition

82 848 €

Daniel Chiru 076 001 006

2-room apartment for sale, located on the road. You're eating, sec. Telecentre in the "Solaris" Residential District. Lagmar construction company.

Total area: 68.47 sqm

PAYMENT IN INSTALLMENTS OVER A PERIOD OF 3 YEARS.

FIRST INSTALLMENT FROM 8500 EUROS.

Partitioning: 2 bedrooms, 2 bathrooms, kitchen, balcony, entrance hall.