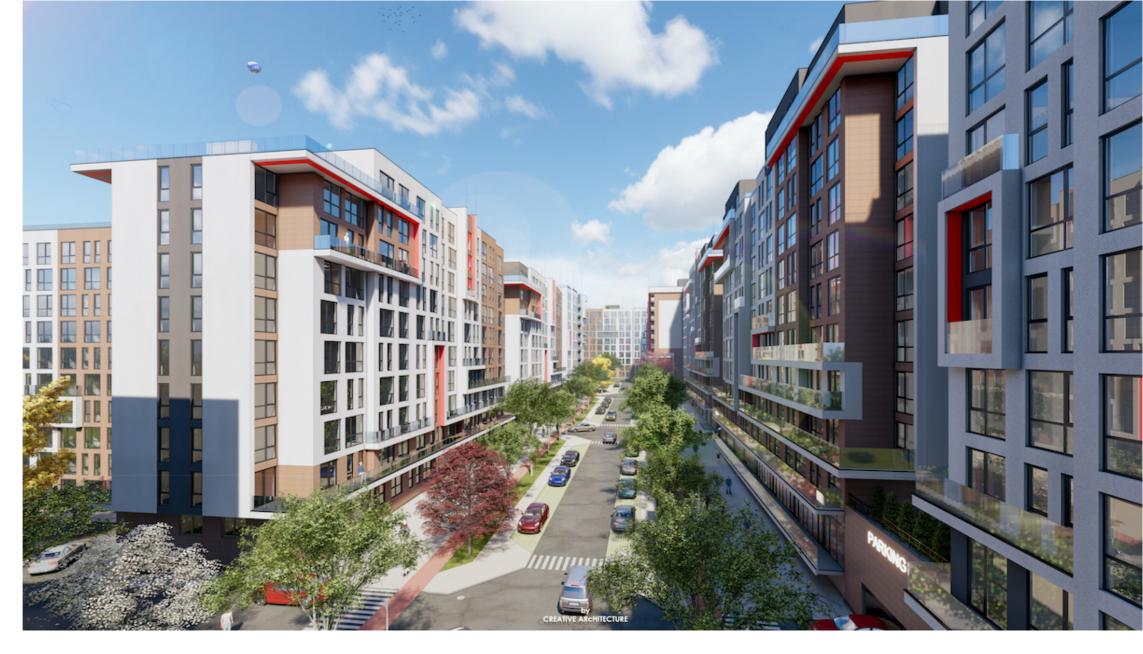

#### Features:

- White variant;
- Autonomous heating;
- Project composed of 23 residential blocks;
- Underground parking;
- Panoramic windows;
- Pedestrian alleys;
- Leisure and sports spaces;
- Video surveillance;
- Green area;
- Playground for children.