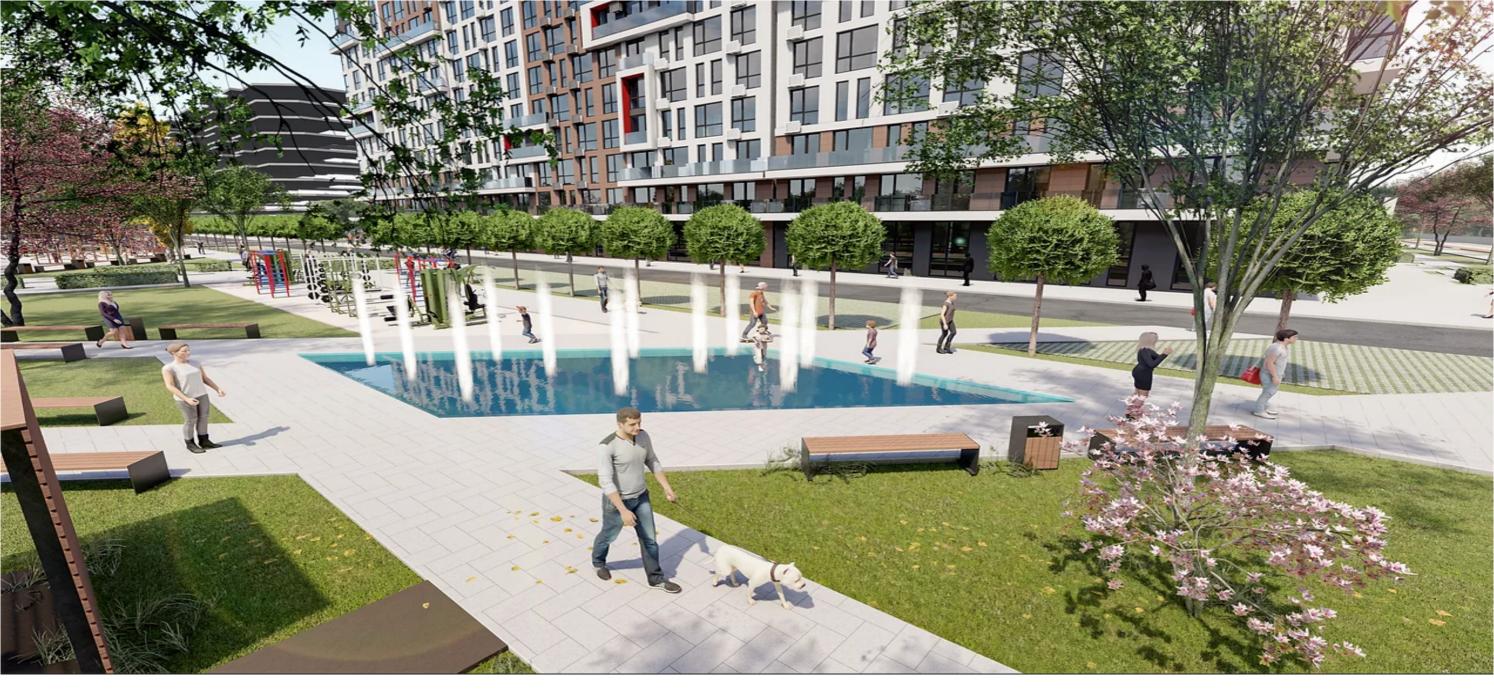

#### Features:

- White variant;
- Autonomous heating;
- Project composed of 23 residential blocks;
- Underground parking;
- Panoramic windows;
- Pedestrian alleys;
- Leisure and sports spaces;
- Video surveillance;
- Green area;
- Playground for children.