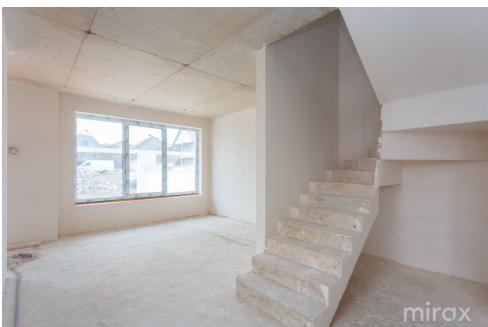

Total area: 224.4 sq m Land area: 2 ares

Compartment:

Terrace.

Cellar.

Basement: Garage, sauna, laundry, bathroom.

1st floor: living room, hallway, kitchen, bathroom, boiler room.

2nd floor: 3 bedrooms, 2 dressing rooms, bathroom, hallway.

#### Features:

- Monolithic concrete structure brand 250 frame with load-bearing masonry;
- Brikstown brick 33 cm, resistant, eco and natural product;
- Insulated with 8 cm mineral wool;
- Ceramic tile facade;
- Ventilated facades and decorative natural stone;
- VEKA windows with 7 chambers 82 mm and PVC profile, LOW E, 4S quality that saves 20-30% on heat;
- Insulated and Waterproofed Roof with 1.5 mm German PVC membrane and XPC polystyrene, 15 years warranty, with the prospect of installing solar panels on the roof, which allows for significant energy consumption red