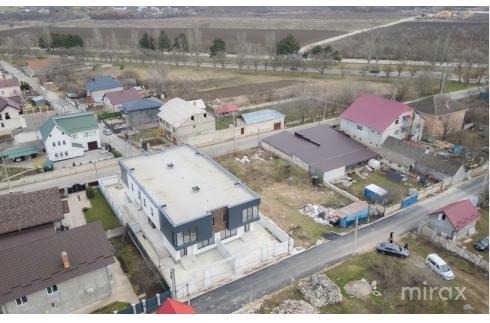

#### STR. ALBIȘOARA, CIORESCU, MUN. CHIȘINĂU

Surface, m2 Rooms

224 3

Floors Land, are

2 2

Garage Bathrooms

No 3

Bulding type House condition

New building White variant

Plumbing Sewerage Gasification

With plumbing With sewerage With gasification

Sale

169 900 €

Daniel Racu

078 371 777

Duplex for sale in 2 levels, white version, located in Ciorescu commune, Albișoara street.

Daniel Racu 078 371 777

Localizare pe hartă

STR. ALBIŞOARA, CIORESCU, MUN. CHIŞINĂU

Daniel Racu 1 078 371 777

STR. 31 AUGUST 1989, 85

**\** 078 27 77 17