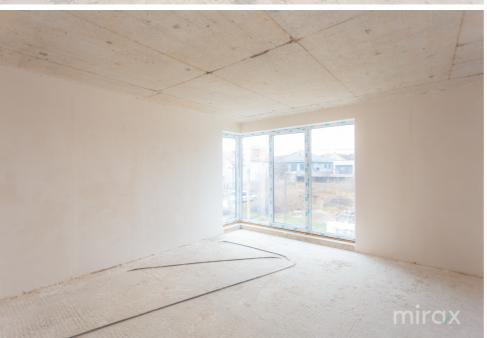

Total area: 224.4 sq m Land area: 2 ares

Compartment:

Terrace.

Cellar.

Basement: Garage, sauna, laundry, bathroom.

1st floor: living room, hallway, kitchen, bathroom, boiler room.

2nd floor: 3 bedrooms, 2 dressing rooms, bathroom, hallway.