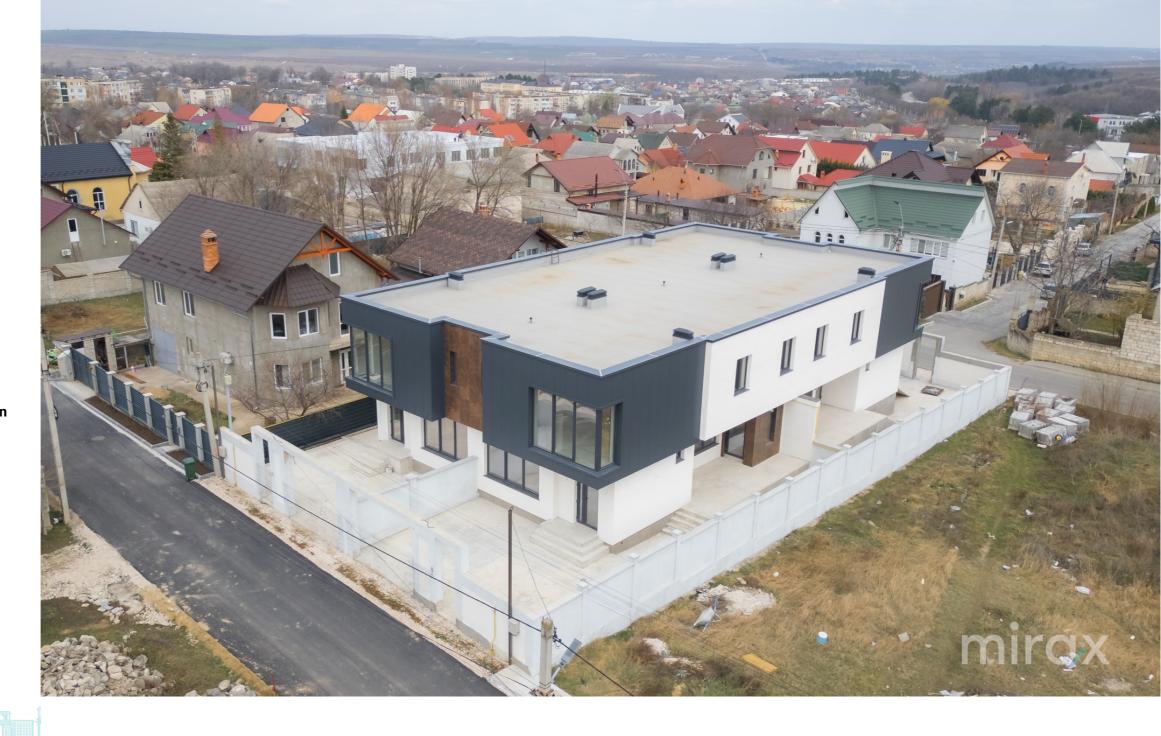

#### STR. ALBIȘOARA, CIORESCU, MUN. CHIȘINĂU

Surface, m2 Rooms

224 3

Floors Land, are

2 2

Garage Bathrooms

No 3

Bulding type House condition

New building White variant

Plumbing Sewerage Gasification

With plumbing With sewerage With gasification

Sale

169 900 €

Daniel Racu

078 371 777

Duplex for sale in 2 levels, white version, located in Ciorescu commune, Albișoara street.

Total area: 224.4 sq m Land area: 2 ares

Compartment:

Terrace.

Cellar.

Basement: Garage, sauna, laundry, bathroom.

1st floor: living room, hallway, kitchen, bathroom, boiler room.

2nd floor: 3 bedrooms, 2 dressing rooms, bathroom, hallway.