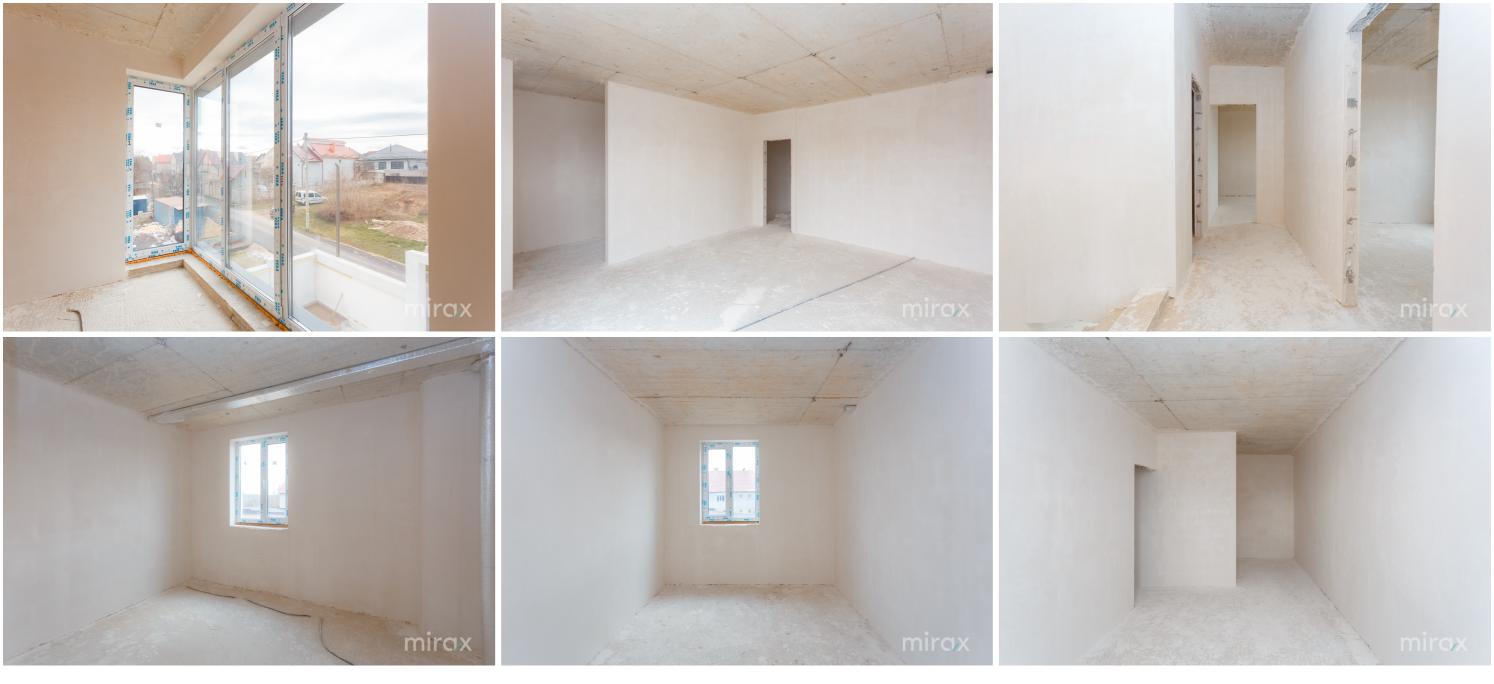

Total area: 224.4 sq m Land area: 2 ares

Compartment:

Terrace.

Cellar.

Basement: Garage, sauna, laundry, bathroom.

1st floor: living room, hallway, kitchen, bathroom, boiler room.

2nd floor: 3 bedrooms, 2 dressing rooms, bathroom, hallway.