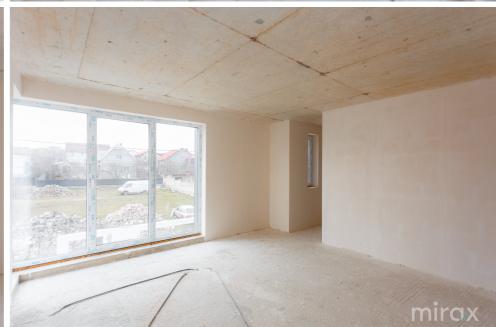

Total area: 224.4 sq m Land area: 2 ares

Compartment:

Terrace.

Cellar.

Basement: Garage, sauna, laundry, bathroom.

1st floor: living room, hallway, kitchen, bathroom, boiler room.

2nd floor: 3 bedrooms, 2 dressing rooms, bathroom, hallway.