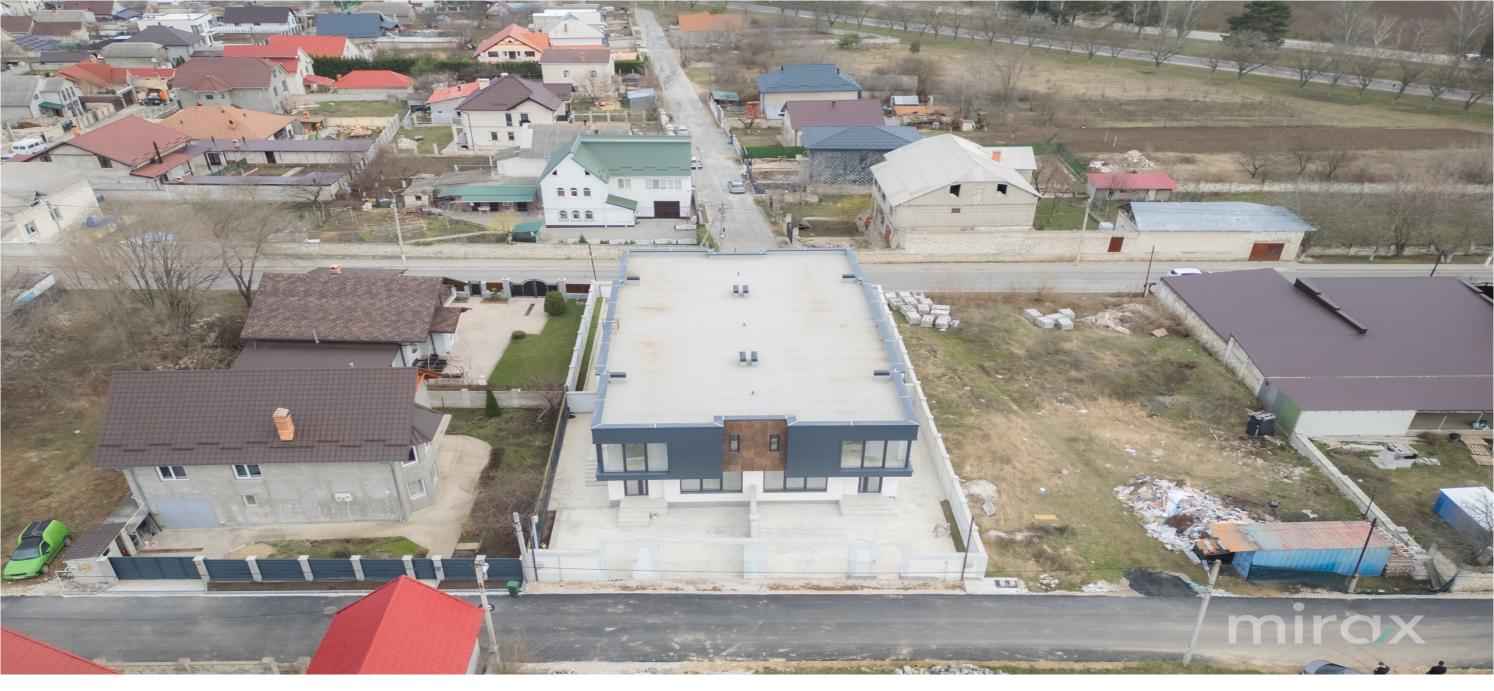

#### STR. ALBIȘOARA, CIORESCU, MUN. CHIȘINĂU

Surface, m2 Rooms

224 3

Floors Land, are

2 2

Garage Bathrooms

No 3

Bulding type House condition

New building White variant

Plumbing Sewerage Gasification

With plumbing With sewerage With gasification

Sale

169 900 €

Daniel Racu

078 371 777

Duplex for sale in 2 levels, white version, located in Ciorescu commune, Albișoara street.

Total area: 224.4 sq m Land area: 2 ares

Compartment:

Terrace.

Cellar.

Basement: Garage, sauna, laundry, bathroom.

1st floor: living room, hallway, kitchen, bathroom, boiler room.

2nd floor: 3 bedrooms, 2 dressing rooms, bathroom, hallway.