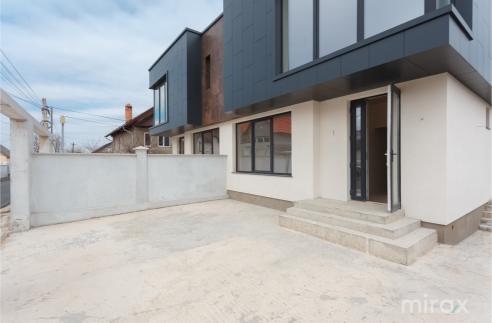

New building White variant

Plumbing Sewerage Gasification

With plumbing With sewerage With gasification

Sale

169 900 €

Daniel Racu

078 371 777

Duplex for sale in 2 levels, white version, located in Ciorescu commune, Albișoara street.

Total area: 224.4 sq m Land area: 2 ares

Compartment:

Terrace.

Cellar.

Basement: Garage, sauna, laundry, bathroom.

1st floor: living room, hallway, kitchen, bathroom, boiler room.

2nd floor: 3 bedrooms, 2 dressing rooms, bathroom, hallway.