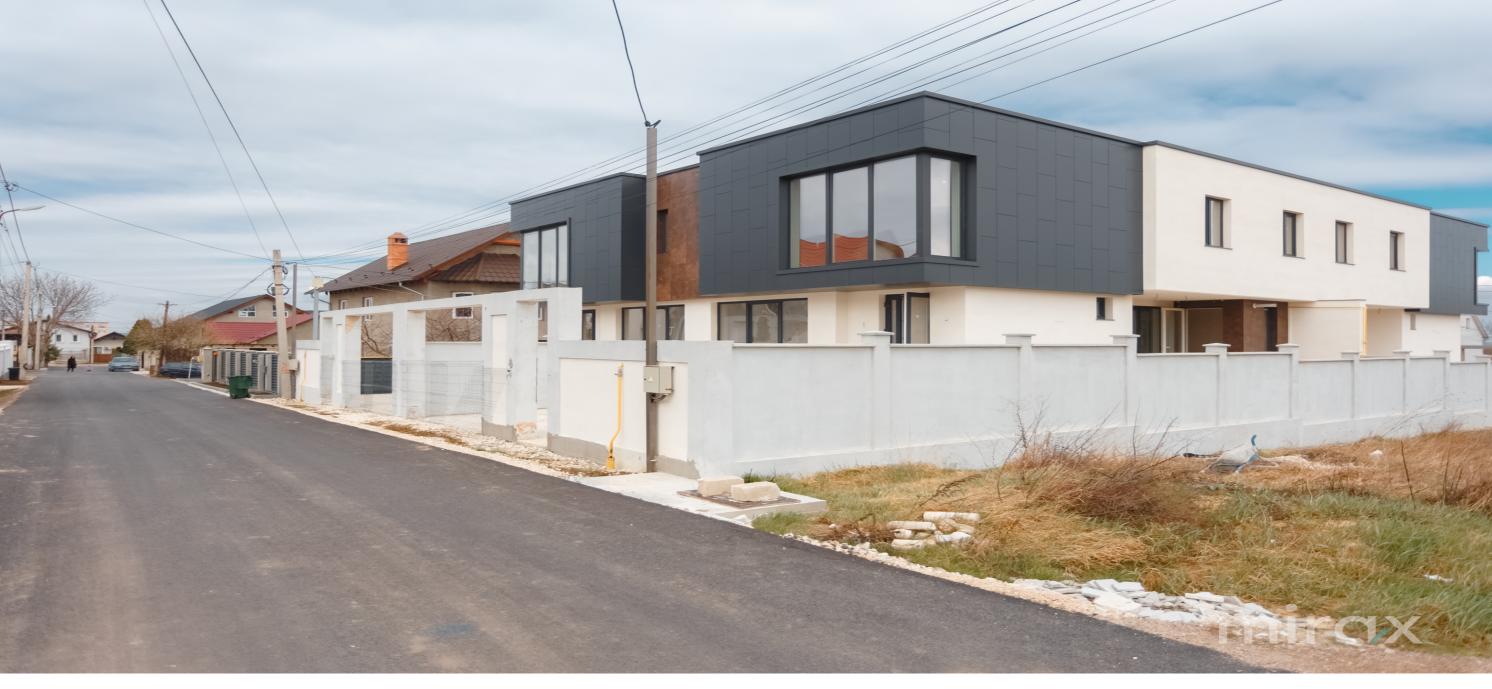

#### STR. ALBIȘOARA, CIORESCU, MUN. CHIȘINĂU

Surface, m2 Rooms

224 3

Floors Land, are

2 2

Garage Bathrooms

No 3

Bulding type House condition

New building White variant

Plumbing Sewerage Gasification

With plumbing With sewerage With gasification

Sale

169 900 €

Daniel Racu

078 371 777

Duplex for sale in 2 levels, white version, located in Ciorescu commune, Albișoara street.

Total area: 224.4 sq m Land area: 2 ares

Compartment:

Terrace.

Cellar.

Basement: Garage, sauna, laundry, bathroom.

1st floor: living room, hallway, kitchen, bathroom, boiler room.

2nd floor: 3 bedrooms, 2 dressing rooms, bathroom, hallway.