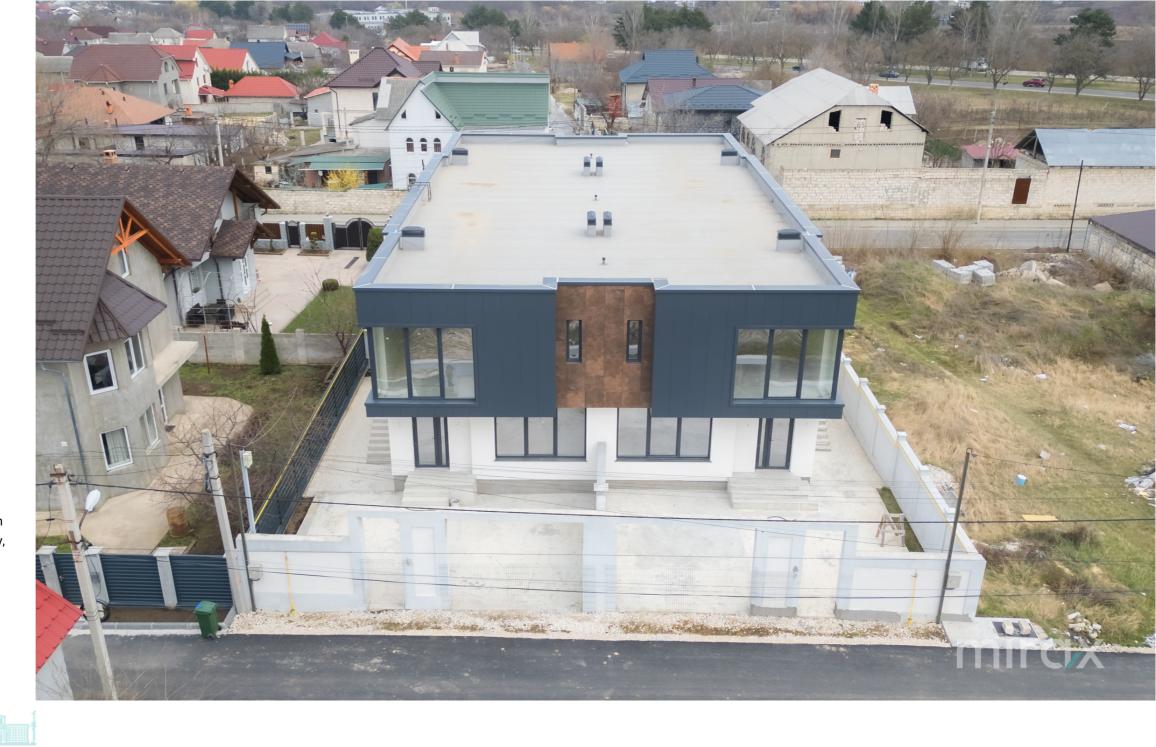

#### STR. ALBIȘOARA, CIORESCU, MUN. CHIȘINĂU

Surface, m2 Rooms

224 3

Floors Land, are

2 2

Garage Bathrooms

No 3

Bulding type House condition

New building White variant

Plumbing Sewerage Gasification

With plumbing With sewerage With gasification

Sale

169 900 €

Daniel Racu

078 371 777

Duplex for sale in 2 levels, white version, located in Ciorescu commune, Albișoara street.

Total area: 224.4 sq m Land area: 2 ares

Compartment:

Terrace.

Cellar.

Basement: Garage, sauna, laundry, bathroom.

1st floor: living room, hallway, kitchen, bathroom, boiler room.

2nd floor: 3 bedrooms, 2 dressing rooms, bathroom, hallway.