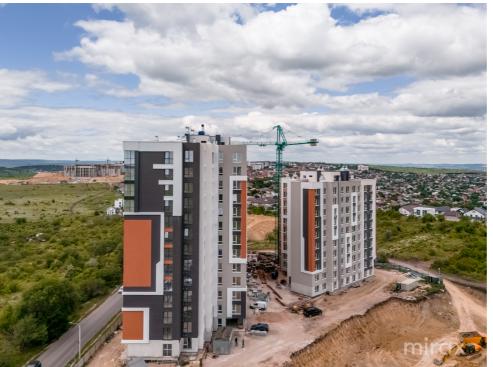

#### STR. IALOVENI, TELECENTRU, MUN. CHIŞINĂU

Surface, m2

Rooms

76

2

Floor **11/12** 

Building type

New building

Sale

124 500 €

Dumitru Postolache

079 246 777

Apartment with 2 rooms and a living room for sale in the Estate Sunrise Complex on Ialoveni Street.

Total area: 76 sq m.

Partitioning: entrance hall, 2 bathrooms, living room, 2 rooms, kitchen, terrace.

#### Features:

- The complex is built of BRIKSTON red brick;
- Insulated with mineral wool;
- Euro repair;
- Autonomous heating;
- Panoramic windows;
- Armored door;
- Furnished;
- Equipped with household appliances;
- Closed courtyard;
- Children's playground.