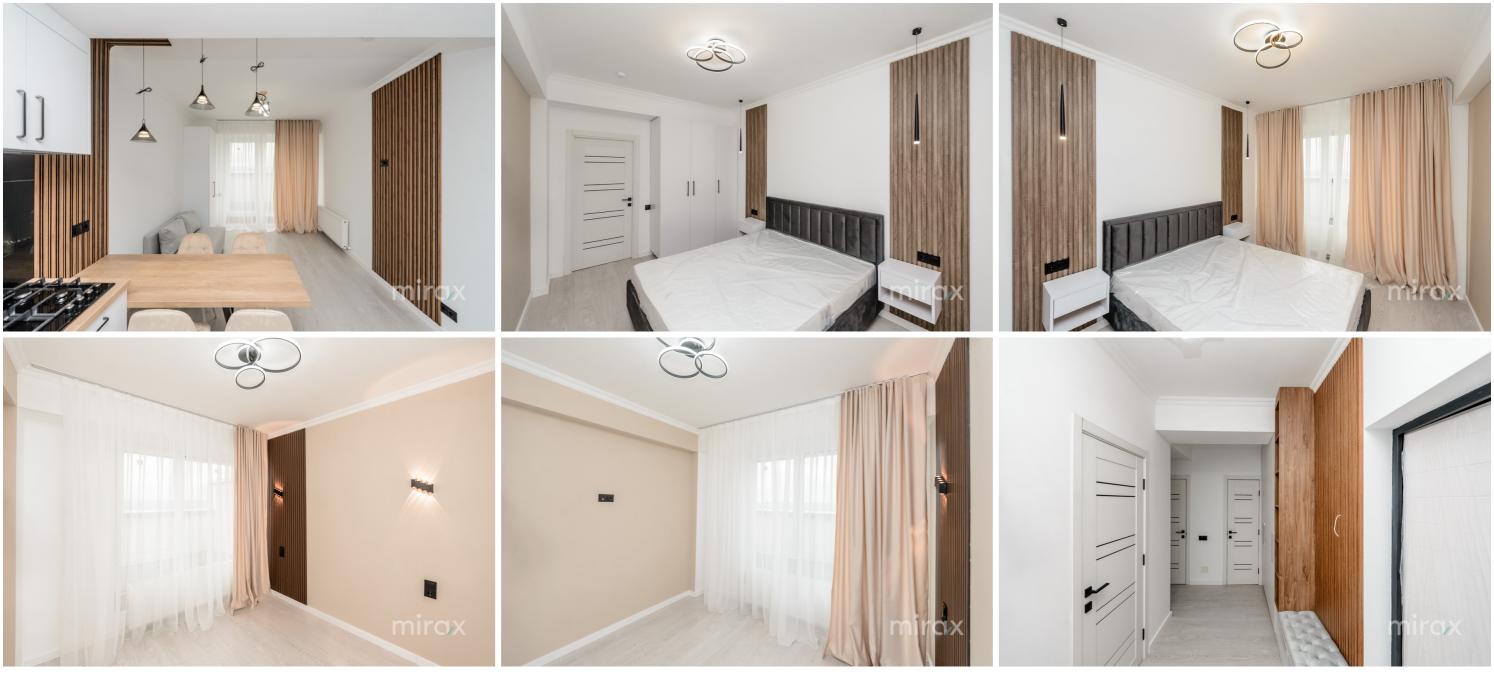

Sale

124 500 €

Dumitru Postolache

079 246 777

Apartment with 2 rooms and a living room for sale in the Estate Sunrise Complex on Ialoveni Street.

Total area: 76 sq m.

Partitioning: entrance hall, 2 bathrooms, living room, 2 rooms, kitchen, terrace.

#### Features:

- The complex is built of BRIKSTON red brick;
- Insulated with mineral wool;
- Euro repair;
- Autonomous heating;
- Panoramic windows;
- Armored door;
- Furnished;
- Equipped with household appliances;
- Closed courtyard;
- Children's playground.