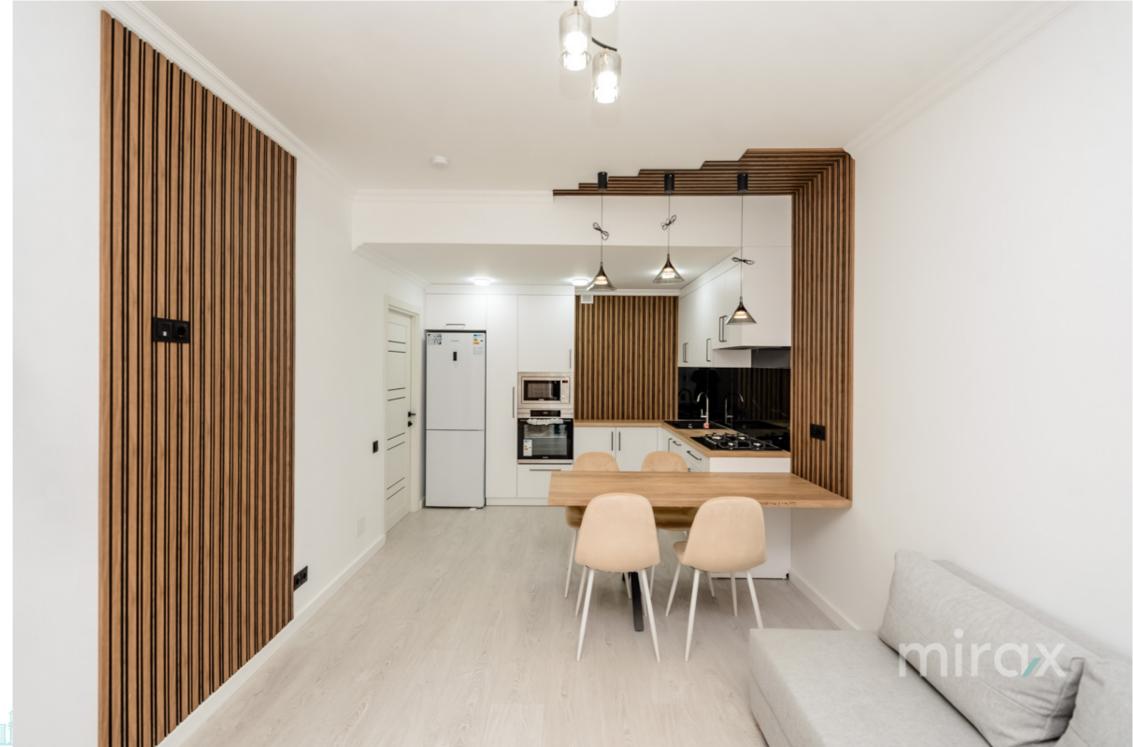

Sale

124 500 €

Dumitru Postolache

079 246 777

Apartment with 2 rooms and a living room for sale in the Estate Sunrise Complex on Ialoveni Street.

Total area: 76 sq m.

Partitioning: entrance hall, 2 bathrooms, living room, 2 rooms, kitchen, terrace.

#### Features:

- The complex is built of BRIKSTON red brick;
- Insulated with mineral wool;
- Euro repair;
- Autonomous heating;
- Panoramic windows;
- Armored door;
- Furnished;
- Equipped with household appliances;
- Closed courtyard;
- Children's playground.