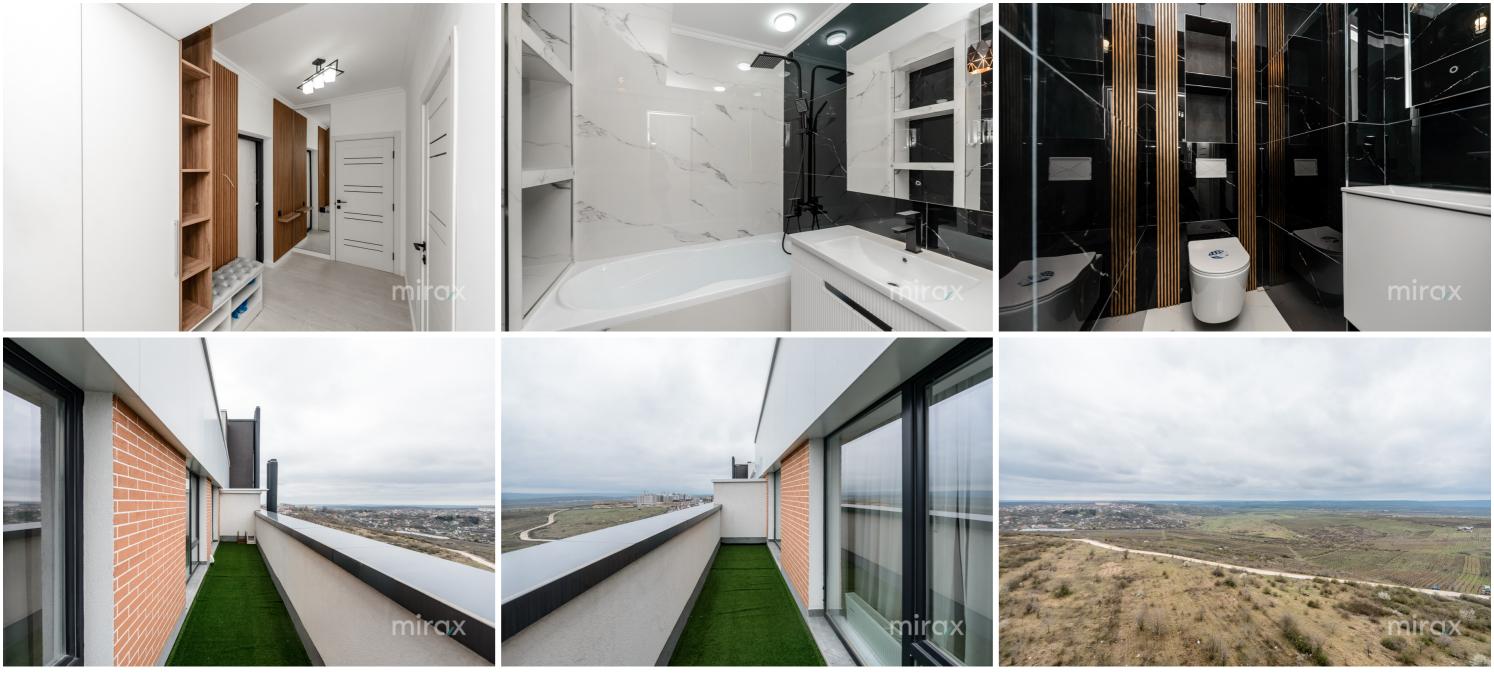

Sale

124 500 €

Dumitru Postolache

079 246 777

Apartment with 2 rooms and a living room for sale in the Estate Sunrise Complex on Ialoveni Street.

Total area: 76 sq m.

Partitioning: entrance hall, 2 bathrooms, living room, 2 rooms, kitchen, terrace.

#### Features:

- The complex is built of BRIKSTON red brick;
- Insulated with mineral wool;
- Euro repair;
- Autonomous heating;
- Panoramic windows;
- Armored door;
- Furnished;
- Equipped with household appliances;
- Closed courtyard;
- Children's playground.