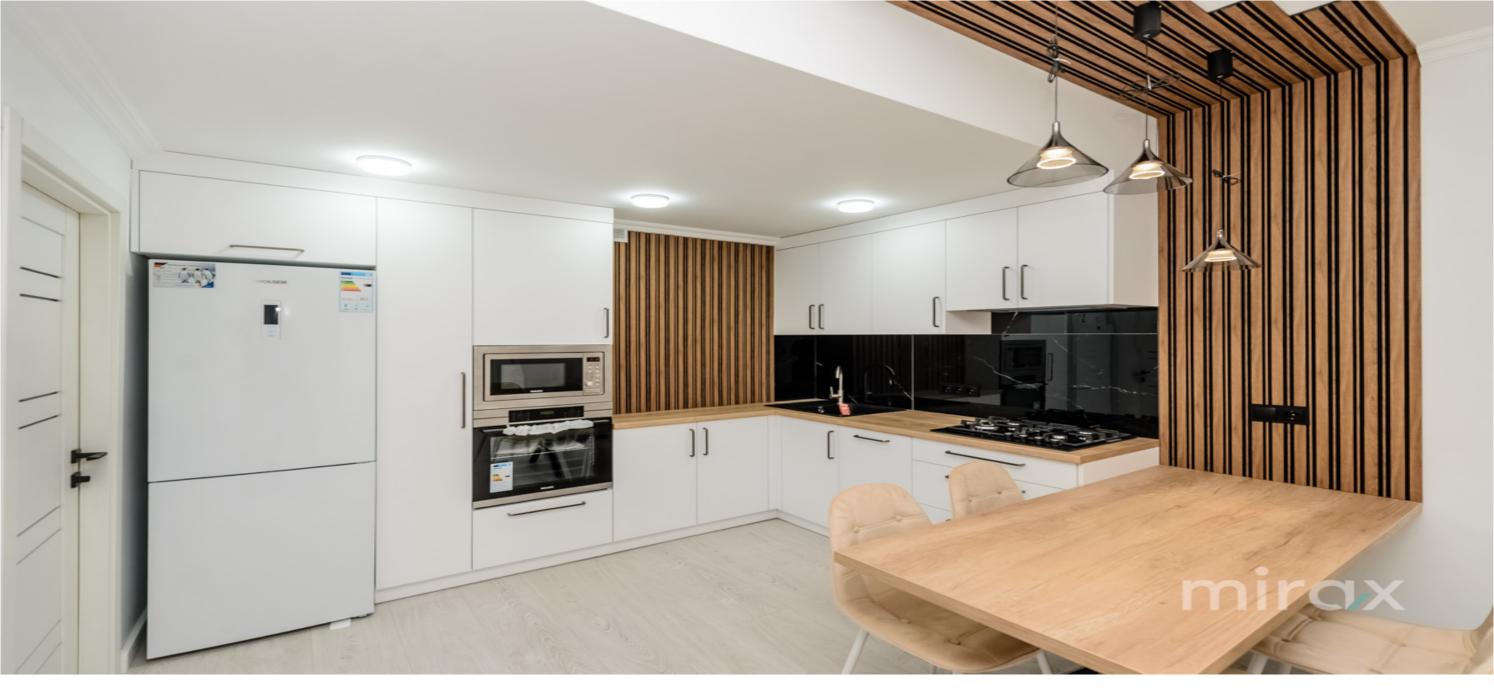

Sale

124 500 €

Dumitru Postolache

079 246 777

Apartment with 2 rooms and a living room for sale in the Estate Sunrise Complex on Ialoveni Street.

Total area: 76 sq m.

Partitioning: entrance hall, 2 bathrooms, living room, 2 rooms, kitchen, terrace.

#### Features:

- The complex is built of BRIKSTON red brick;
- Insulated with mineral wool;
- Euro repair;
- Autonomous heating;
- Panoramic windows;
- Armored door;
- Furnished;
- Equipped with household appliances;
- Closed courtyard;
- Children's playground.