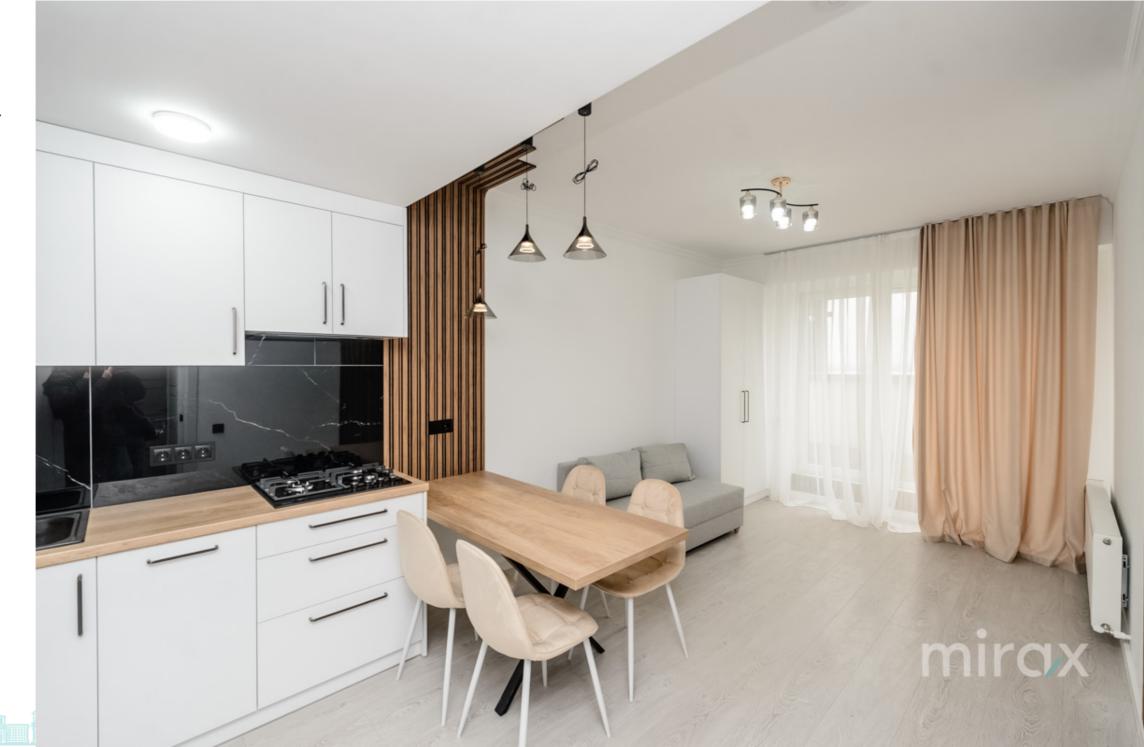

Sale

124 500 €

Dumitru Postolache

079 246 777

Apartment with 2 rooms and a living room for sale in the Estate Sunrise Complex on Ialoveni Street.

Total area: 76 sq m.

Partitioning: entrance hall, 2 bathrooms, living room, 2 rooms, kitchen, terrace.

#### Features:

- The complex is built of BRIKSTON red brick;
- Insulated with mineral wool;
- Euro repair;
- Autonomous heating;
- Panoramic windows;
- Armored door;
- Furnished;
- Equipped with household appliances;
- Closed courtyard;
- Children's playground.