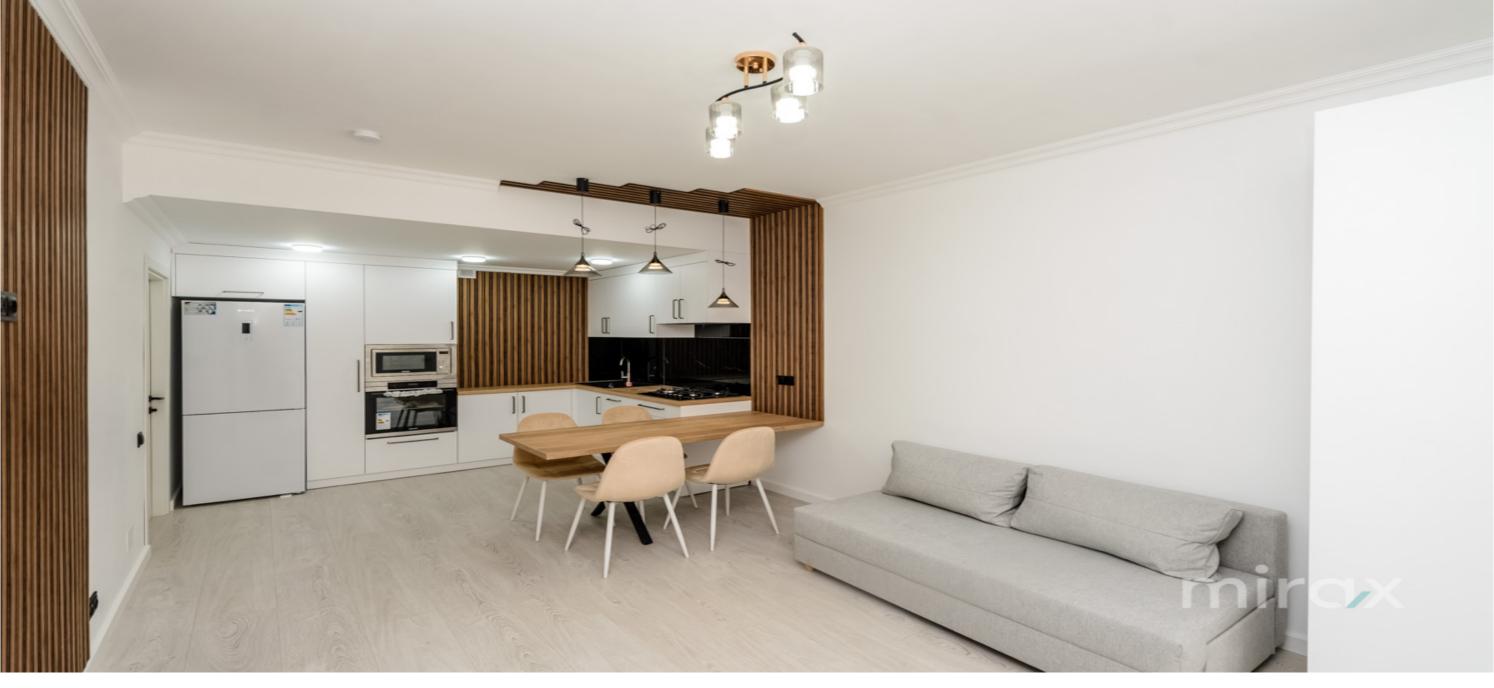

Sale

124 500 €

Dumitru Postolache

079 246 777

Apartment with 2 rooms and a living room for sale in the Estate Sunrise Complex on Ialoveni Street.

Total area: 76 sq m.

Partitioning: entrance hall, 2 bathrooms, living room, 2 rooms, kitchen, terrace.

#### Features:

- The complex is built of BRIKSTON red brick;
- Insulated with mineral wool;
- Euro repair;
- Autonomous heating;
- Panoramic windows;
- Armored door;
- Furnished;
- Equipped with household appliances;
- Closed courtyard;
- Children's playground.