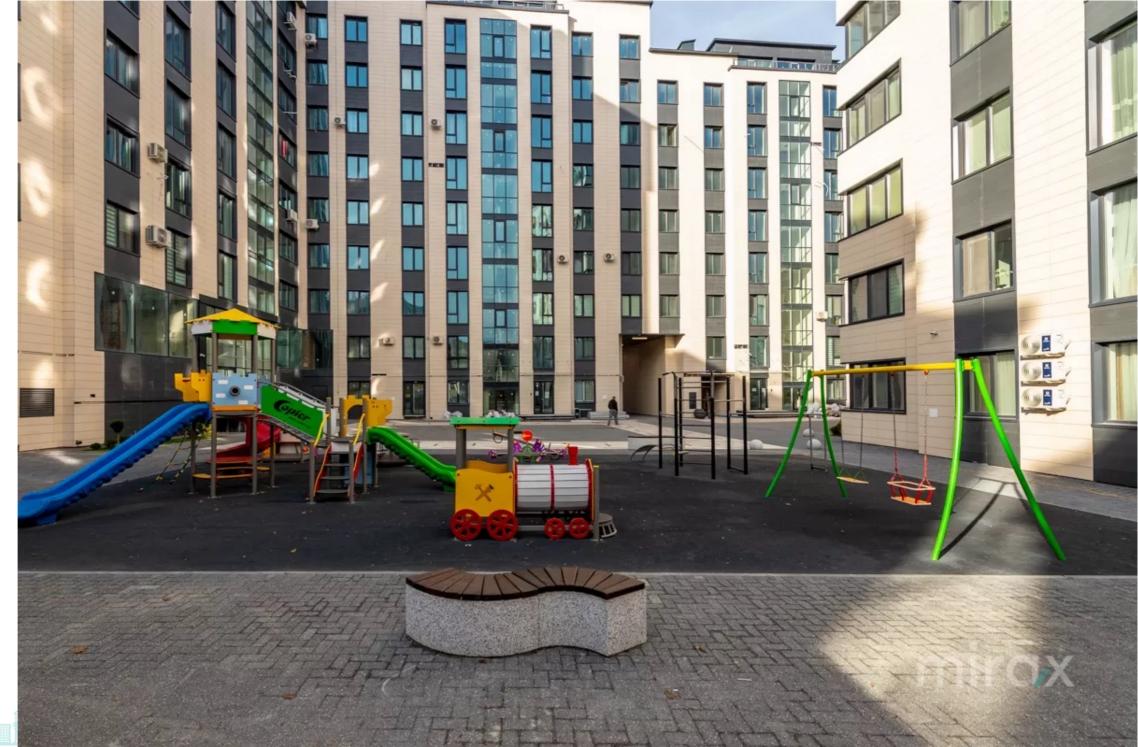

- thermal insulation with mineral wool;

- armored door;

- ventilated facade;

- silent elevator;

Sergiu Muntean

- underground parking;

- children's playground;

- secure access and video surveillance.