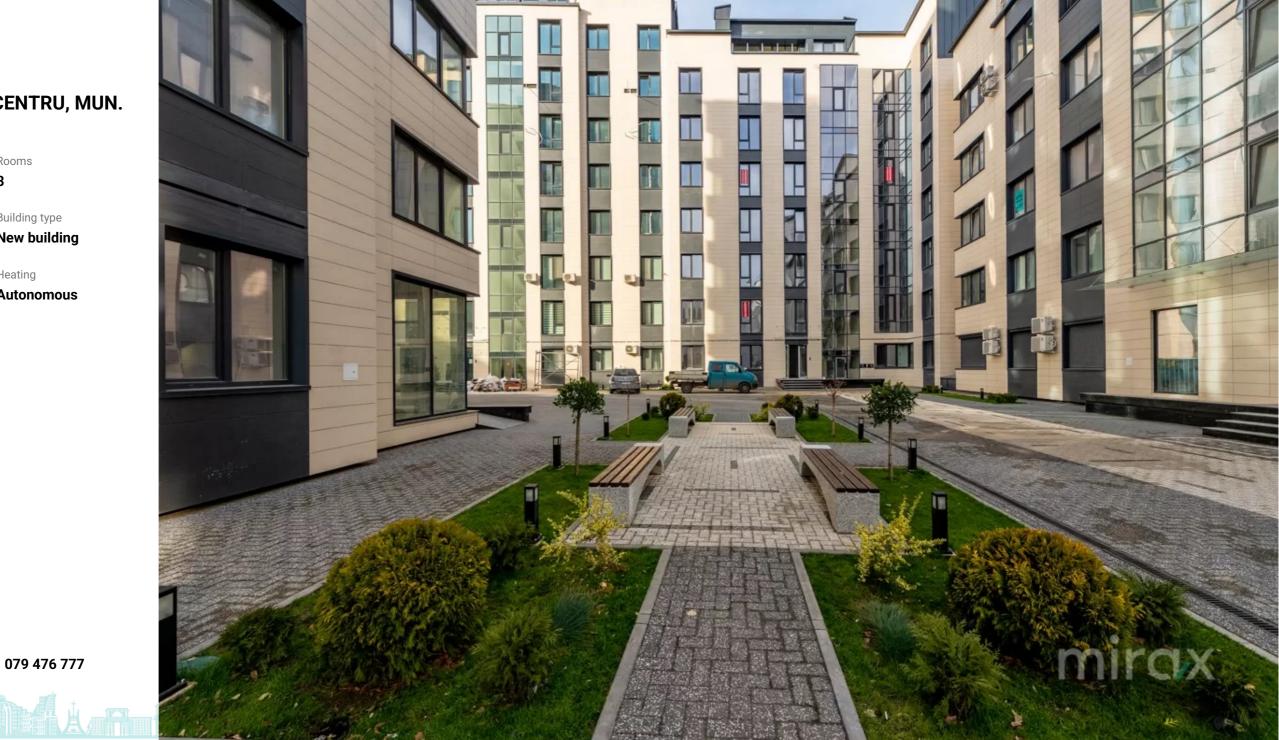

#### STR. MOARA ROȘIE, CENTRU, MUN. CHIȘINĂU

| Surface, m2           | Rooms             |
|-----------------------|-------------------|
| <b>78</b>             | <b>3</b>          |
| Floor                 | Building type     |
| <b>6/7</b>            | <b>New buildi</b> |
| Real estate condition | Heating           |
| White variant         | Autonomo          |

#### <sup>Sale</sup> 192 500 €

Sergiu Muntean

Bathrooms

2

2-room apartment for sale, in the Dream Home Residence Complex, located in the Centru sector, Moara Roșie Street.

Total area: 78.6 sq m

Compartment: 2 bedrooms, entrance hall with living room, kitchen, 2 bathrooms.

- thermal insulation with mineral wool;

- armored door;

- ventilated facade;

- silent elevator;

Sergiu Muntean

- underground parking;

- children's playground;

- secure access and video surveillance.