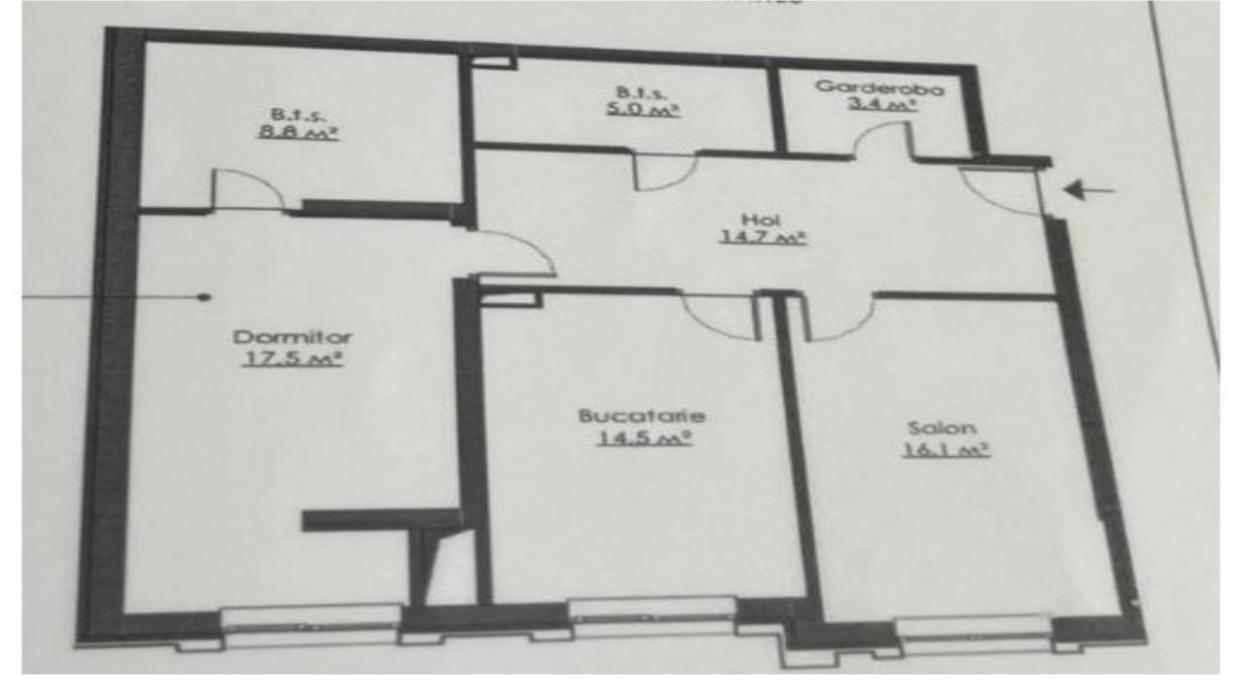

#### <sup>Sale</sup> 192 500 €

Sergiu Muntean

Bathrooms

2

2-room apartment for sale, in the Dream Home Residence Complex, located in the Centru sector, Moara Roșie Street.

Total area: 78.6 sq m

Compartment: 2 bedrooms, entrance hall with living room, kitchen, 2 bathrooms.