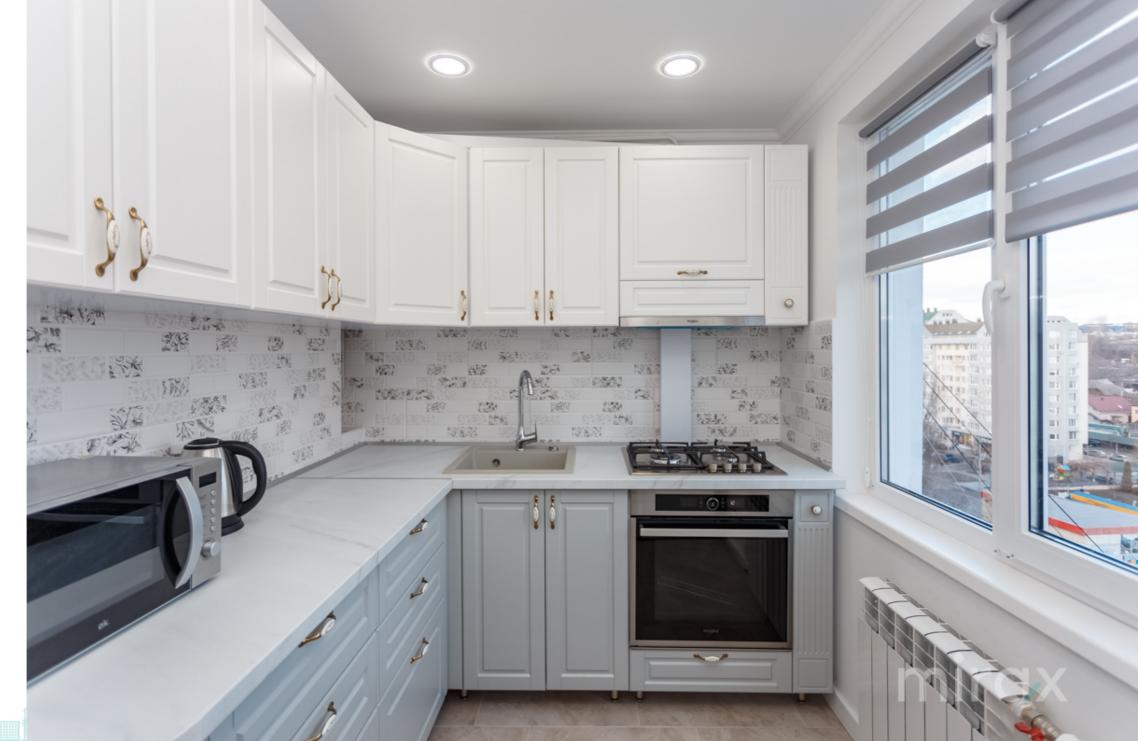

## mirax

Bilateral 2-room apartment for sale, located in sec. Posta Veche, lazului str.

Series 135.

Total area: 76 m2 and attic 22 m2.

Partitioning: 2 bedrooms, kitchen, 2 sanitary blocks, 1 balcony, entrance hall.

Characteristics:

- Salamander thermopane windows;
- Euro repair;
- Furnished;

Andrei Maznic

- Equipped with household appliances;
- Placement successful.

In the immediate vicinity you can find: Park, supermarket, kindergarten, high school, etc.