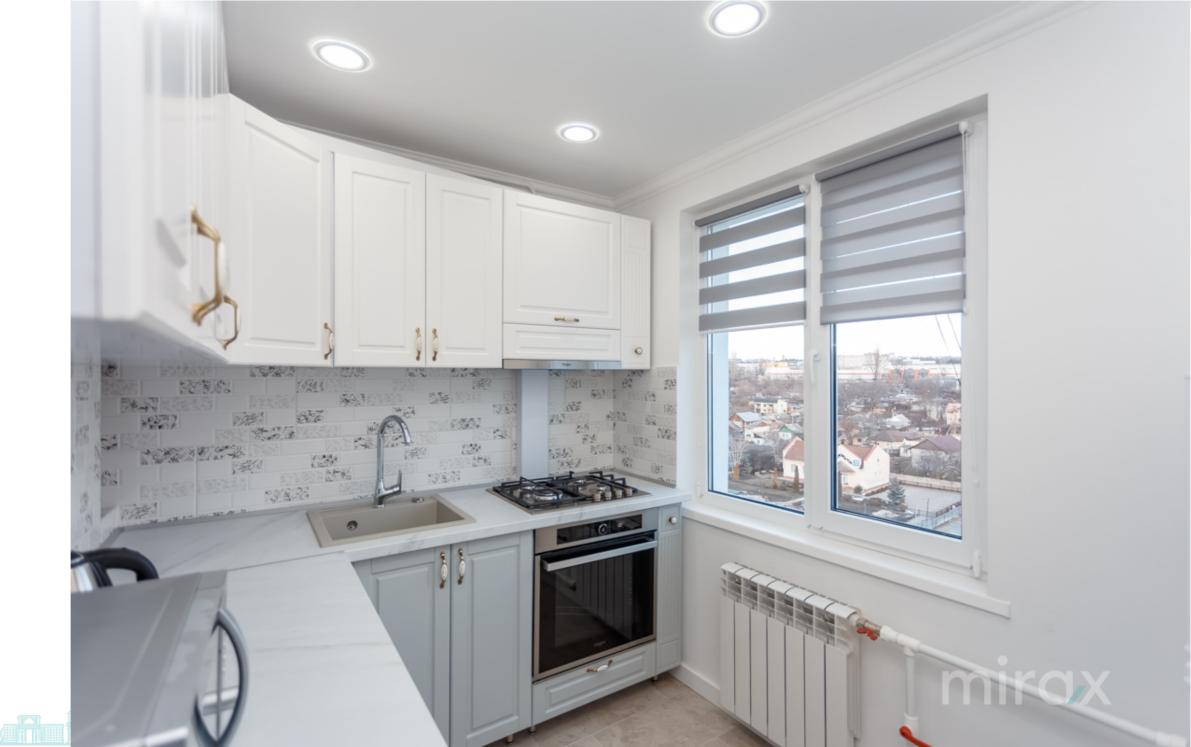

## mirax

Bilateral 2-room apartment for sale, located in sec. Posta Veche, lazului str.

Series 135.

Total area: 76 m2 and attic 22 m2.

Partitioning: 2 bedrooms, kitchen, 2 sanitary blocks, 1 balcony, entrance hall.

Characteristics:

- Salamander thermopane windows;
- Euro repair;
- Furnished;

Andrei Maznic

- Equipped with household appliances;
- Placement successful.

In the immediate vicinity you can find: Park, supermarket, kindergarten, high school, etc.