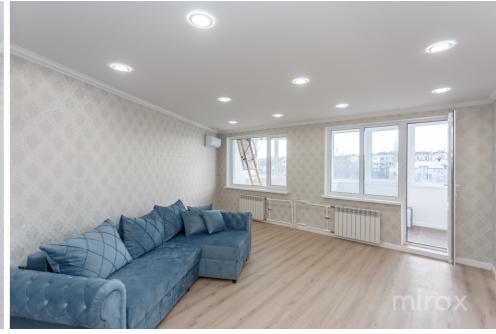

## mirax

Bilateral 2-room apartment for sale, located in sec. Posta Veche, lazului str.

Series 135.

Total area: 76 m2 and attic 22 m2.

Partitioning: 2 bedrooms, kitchen, 2 sanitary blocks, 1 balcony, entrance hall.

Characteristics:

- Salamander thermopane windows;
- Euro repair;
- Furnished;

Andrei Maznic

- Equipped with household appliances;
- Placement successful.

In the immediate vicinity you can find: Park, supermarket, kindergarten, high school, etc.