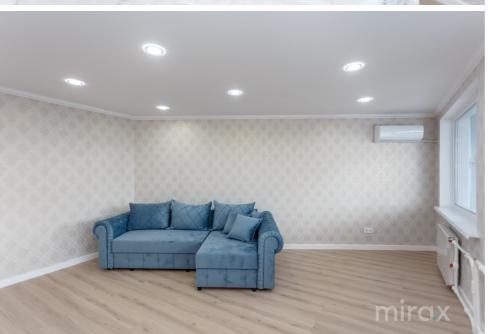

## mirax

Bilateral 2-room apartment for sale, located in sec. Posta Veche, lazului str.

Series 135.

Total area: 76 m2 and attic 22 m2.

Partitioning: 2 bedrooms, kitchen, 2 sanitary blocks, 1 balcony, entrance hall.

Characteristics:

- Salamander thermopane windows;
- Euro repair;
- Furnished;

Andrei Maznic

- Equipped with household appliances;
- Placement successful.

In the immediate vicinity you can find: Park, supermarket, kindergarten, high school, etc.