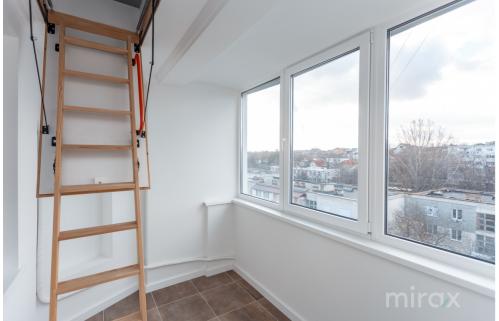

## mirax

Bilateral 2-room apartment for sale, located in sec. Posta Veche, lazului str.

Series 135.

Total area: 76 m2 and attic 22 m2.

Partitioning: 2 bedrooms, kitchen, 2 sanitary blocks, 1 balcony, entrance hall.