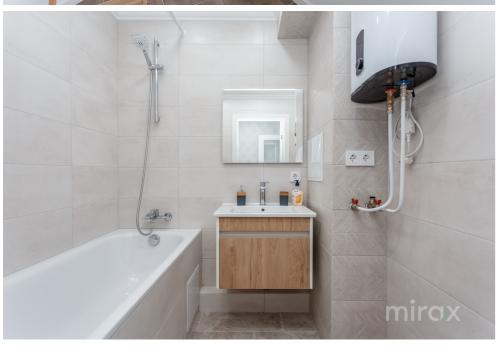

## mirax

Bilateral 2-room apartment for sale, located in sec. Posta Veche, lazului str.

Series 135.

Total area: 76 m2 and attic 22 m2.

Partitioning: 2 bedrooms, kitchen, 2 sanitary blocks, 1 balcony, entrance hall.

Characteristics:

- Salamander thermopane windows;
- Euro repair;
- Furnished;

Andrei Maznic

- Equipped with household appliances;
- Placement successful.

In the immediate vicinity you can find: Park, supermarket, kindergarten, high school, etc.