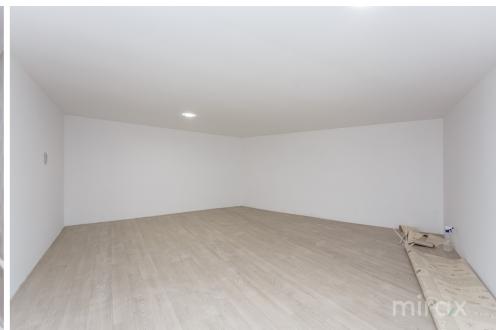

## mirax

Bilateral 2-room apartment for sale, located in sec. Posta Veche, lazului str.

Series 135.

Total area: 76 m2 and attic 22 m2.

Partitioning: 2 bedrooms, kitchen, 2 sanitary blocks, 1 balcony, entrance hall.