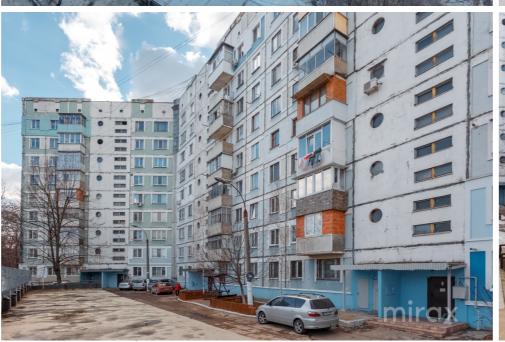

## STR. IAZULUI, POȘTA VECHE, CHIȘINĂU

Surface, m2

Rooms

76

2

Floor

Building type

9/9

Secondary building

Real estate condition

Balconies

Renovation

1

Heating

Bathrooms

Autonomous

## mirax

Bilateral 2-room apartment for sale, located in sec. Posta Veche, lazului str.

Series 135.

Total area: 76 m2 and attic 22 m2.

Partitioning: 2 bedrooms, kitchen, 2 sanitary blocks, 1 balcony, entrance hall.