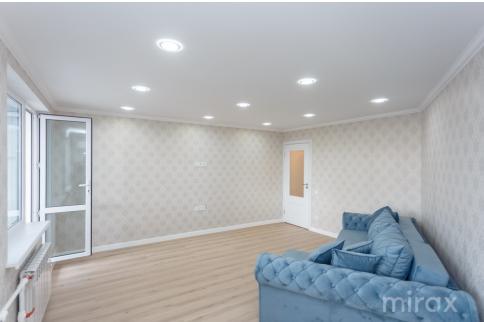

## mirax

Bilateral 2-room apartment for sale, located in sec. Posta Veche, lazului str.

Series 135.

Total area: 76 m2 and attic 22 m2.

Partitioning: 2 bedrooms, kitchen, 2 sanitary blocks, 1 balcony, entrance hall.

Characteristics:

- Salamander thermopane windows;
- Euro repair;
- Furnished;

Andrei Maznic

- Equipped with household appliances;
- Placement successful.

In the immediate vicinity you can find: Park, supermarket, kindergarten, high school, etc.