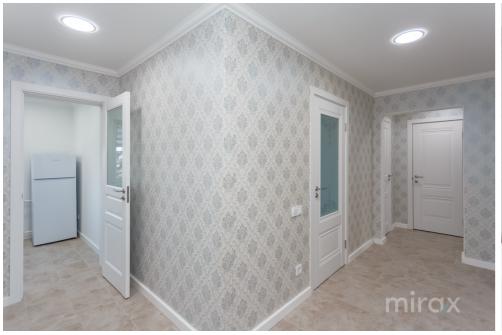

## mirax

Bilateral 2-room apartment for sale, located in sec. Posta Veche, lazului str.

Series 135.

Total area: 76 m2 and attic 22 m2.

Partitioning: 2 bedrooms, kitchen, 2 sanitary blocks, 1 balcony, entrance hall.

Characteristics:

- Salamander thermopane windows;
- Euro repair;
- Furnished;

Andrei Maznic

- Equipped with household appliances;
- Placement successful.

In the immediate vicinity you can find: Park, supermarket, kindergarten, high school, etc.