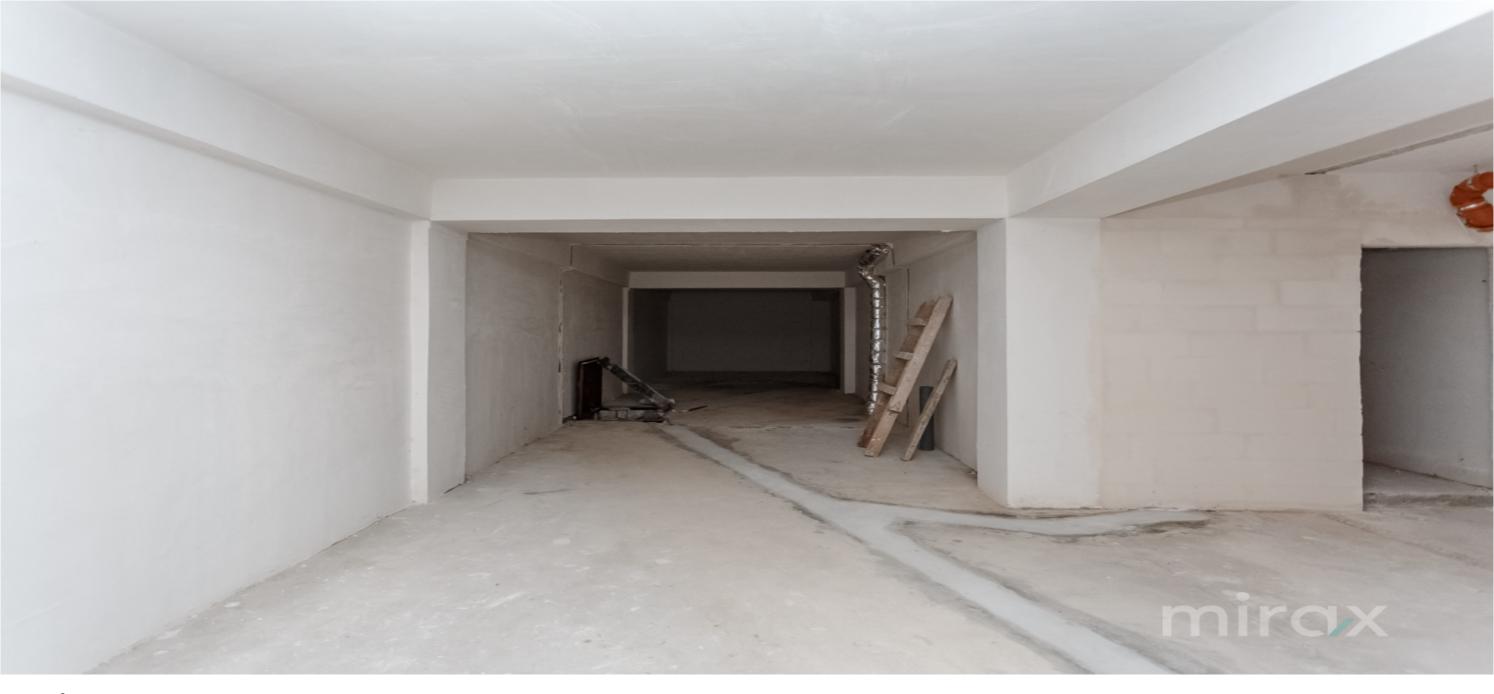

<sup>Sale</sup> 179 900 €

Carolina Buruian

Commercial space for sale, located on N. Testemițanu

str., sec. Center.

Total area: 120 m.p. Partitioning: open space, warehouse, sanitary block.

- Characteristics: - first line;
- ground floor;
- the white version or with repair (on request);
- connected to all communications;
- ventilation system;
- video surveillance system;
- anti-fire system;

Carolina Buruian

- separate entrance;
- increased visibility;
- parking with open access;
- developed infrastructure.

It is suitable for, medical center, office, official representative office, showroom, leisure area, restaurant, IT, etc.