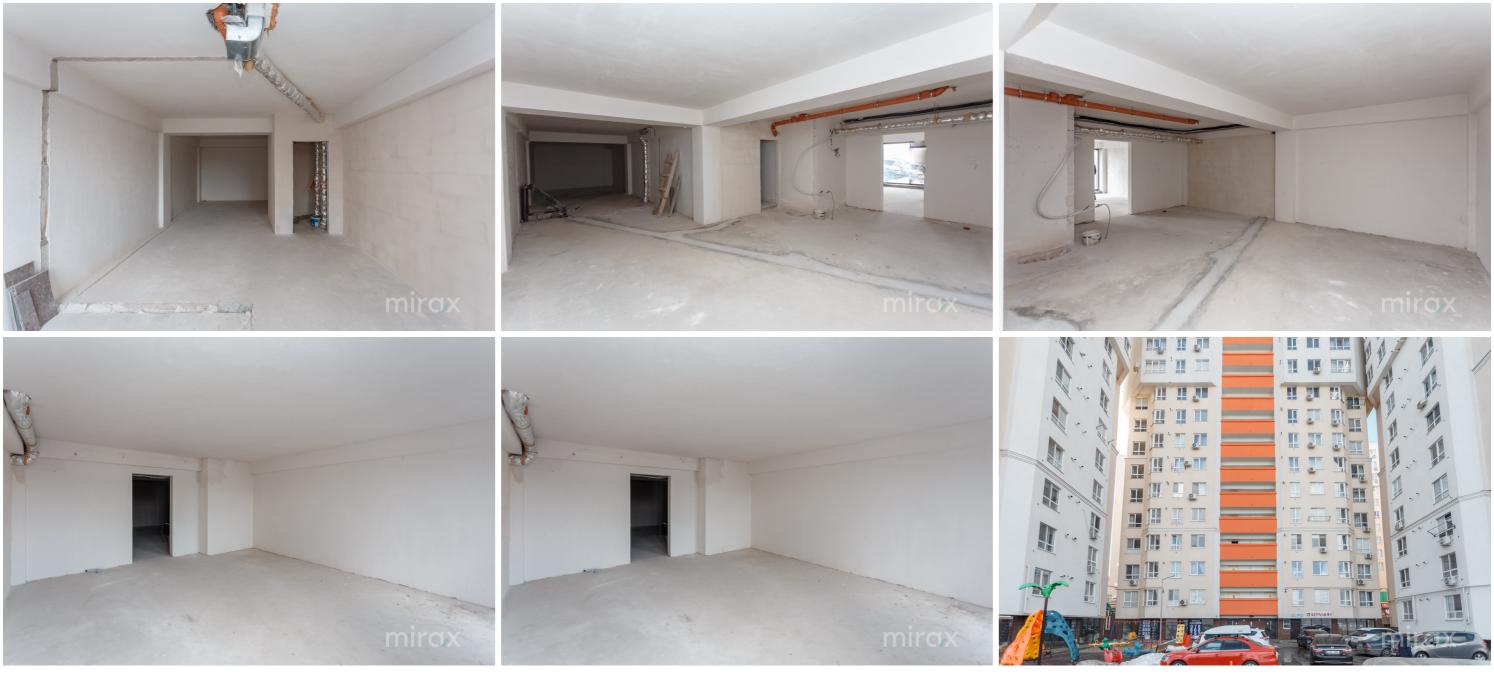

<sup>Sale</sup> 179 900 €

Carolina Buruian

Commercial space for sale, located on N. Testemițanu

str., sec. Center.

Total area: 120 m.p. Partitioning: open space, warehouse, sanitary block.

- Characteristics: - first line;
- ground floor;
- the white version or with repair (on request);
- connected to all communications;
- ventilation system;
- video surveillance system;
- anti-fire system;

Carolina Buruian

- separate entrance;
- increased visibility;
- parking with open access;
- developed infrastructure.

It is suitable for, medical center, office, official representative office, showroom, leisure area, restaurant, IT, etc.