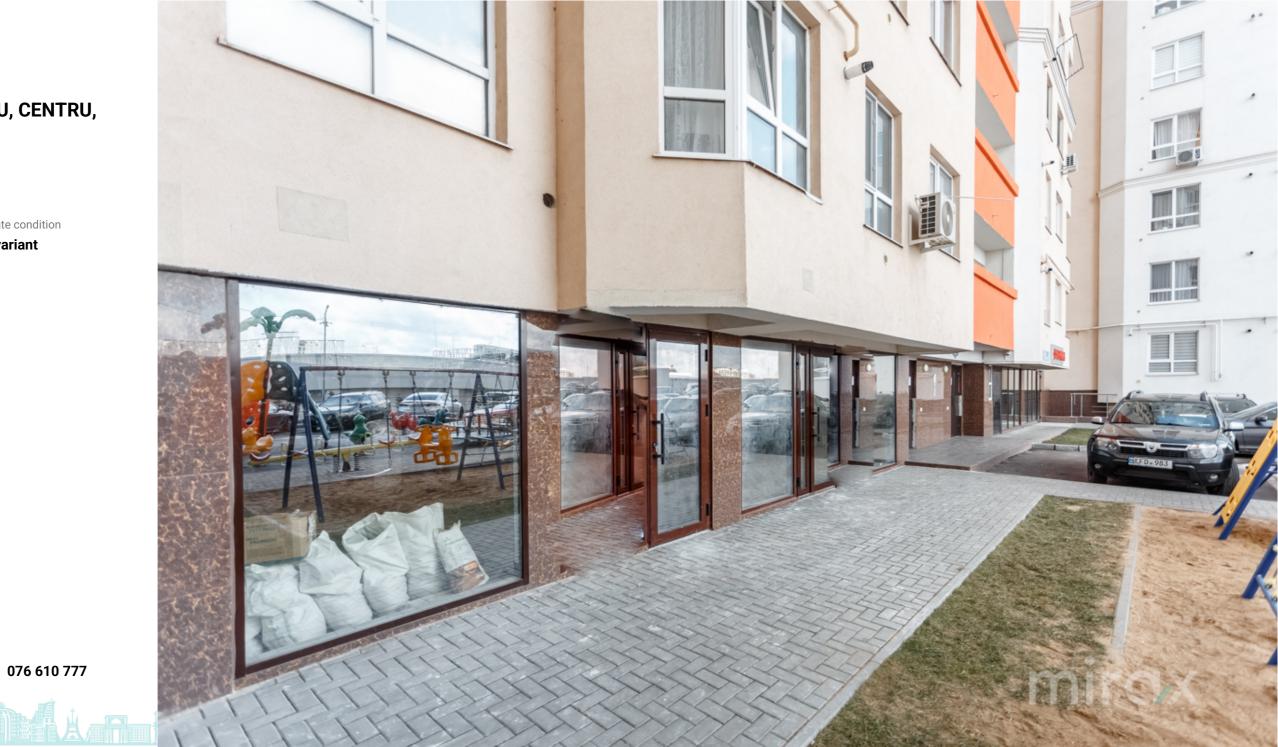

#### STR. N. TESTEMIȚANU, CENTRU, CHIȘINĂU

| Surface, m2 | Floor                 |
|-------------|-----------------------|
| 120         | 1/15                  |
| Туре        | Real estate condition |
| Commercial  | White variant         |

<sup>Sale</sup> 179 900 €

Carolina Buruian

Commercial space for sale, located on N. Testemițanu

str., sec. Center.

Total area: 120 m.p. Partitioning: open space, warehouse, sanitary block.

- Characteristics: - first line;
- ground floor;
- the white version or with repair (on request);
- connected to all communications;
- ventilation system;
- video surveillance system;
- anti-fire system;

Carolina Buruian

- separate entrance;
- increased visibility;
- parking with open access;
- developed infrastructure.

It is suitable for, medical center, office, official representative office, showroom, leisure area, restaurant, IT, etc.