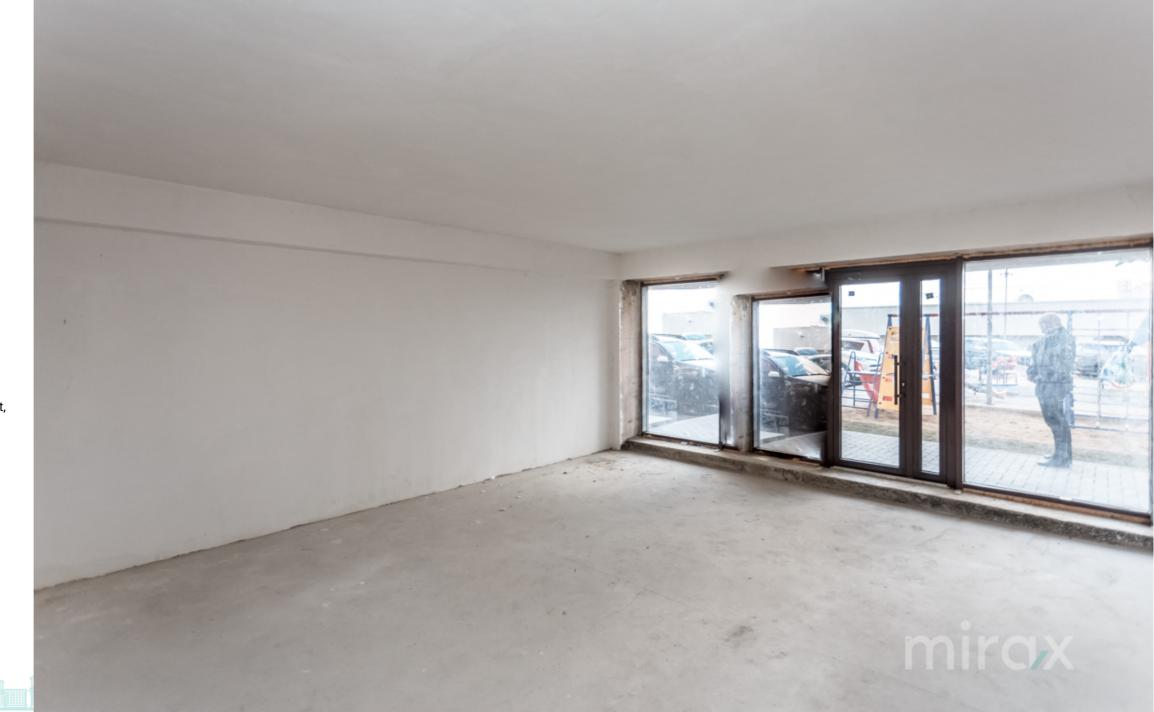

<sup>Sale</sup> 179 900 €

Carolina Buruian

Commercial space for sale, located on N. Testemițanu

str., sec. Center.

Total area: 120 m.p. Partitioning: open space, warehouse, sanitary block.

- Characteristics: - first line;
- ground floor;
- the white version or with repair (on request);
- connected to all communications;
- ventilation system;
- video surveillance system;
- anti-fire system;