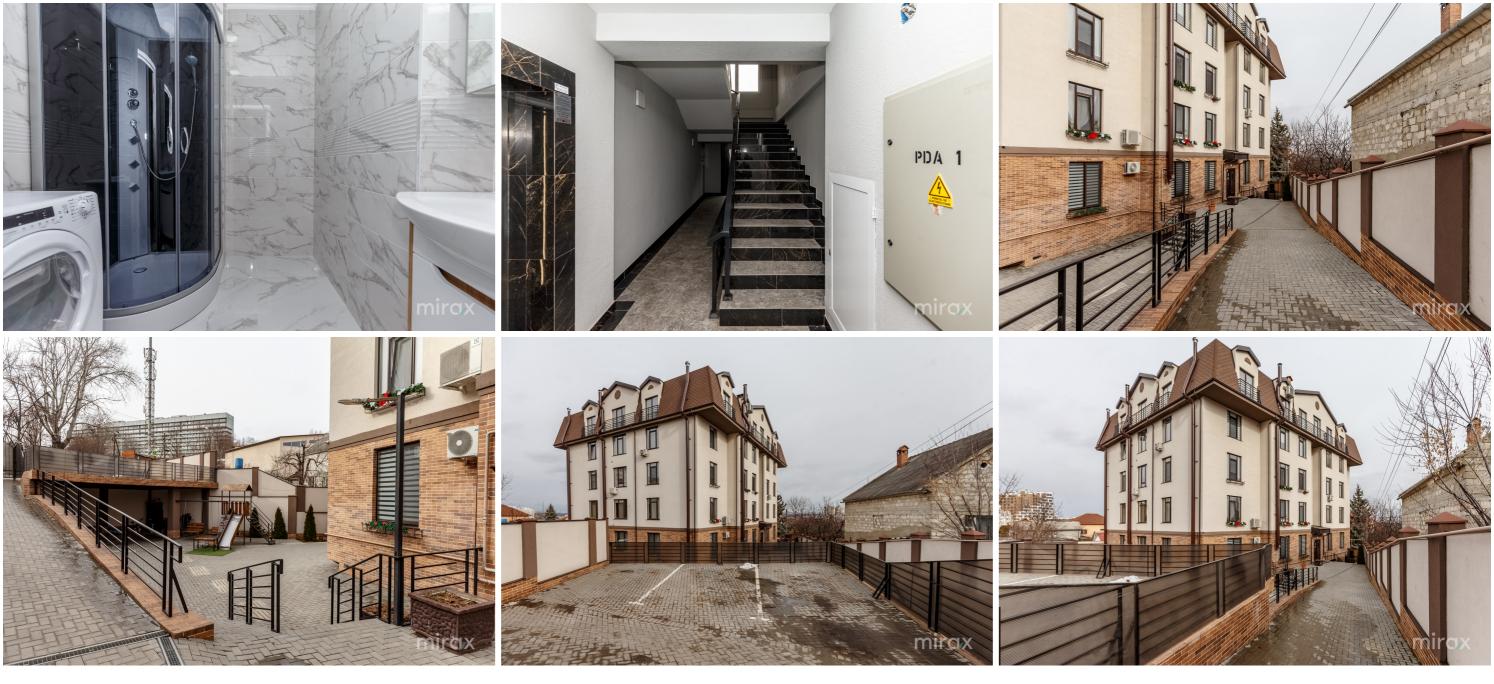

Partitioning: entrance hall, kitchen, 2 rooms, 2 sanitary blocks.

Characteristics:

- closed courtyard;

- modern playground for children;

- metal door at the entrance to the apartment;

- autonomous heating;

- floor heating;

- intercom;

- thermopane windows;

- silent elevator;

Natalia Sava

- adjacent territory equipped with modern facilities;

- reinforced concrete casing;

- internal and external walls made of cellular concrete blocks;

- thermal insulation of the facade with polystyrene plates and mineral wool.

In the immediate vicinity are: shopping centers, supermarket, restaurants and cafes, pharmacy, bank, etc. Easy access to public transport in any direction of the city.