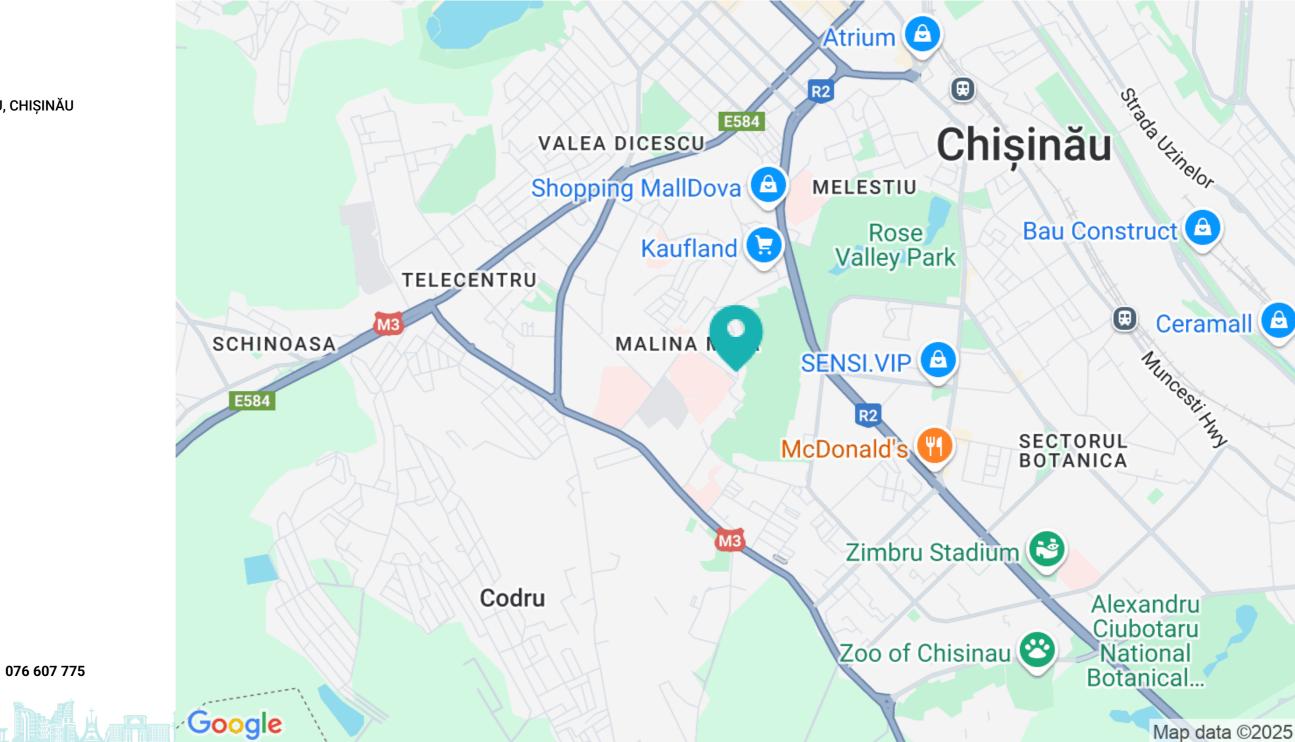

- thermal insulation of the facade with polystyrene plates and mineral wool.

In the immediate vicinity are: shopping centers, supermarket, restaurants and cafes, pharmacy, bank, etc. Easy access to public transport in any direction of the city.

076 607 775

Natalia Sava

Localizare pe hartă STR. AVICENA, CENTRU, CHIȘINĂU

STR. 31 AUGUST 1989, 85 5078 27 77 17 STR. 31 AUGUST 1989, 85 5078 27 77 17

 ♥
 STR. 31 AUGUST 1989, 85
 └
 078 27 77 17
 ☑
 OFFICE@MIRAX.MD