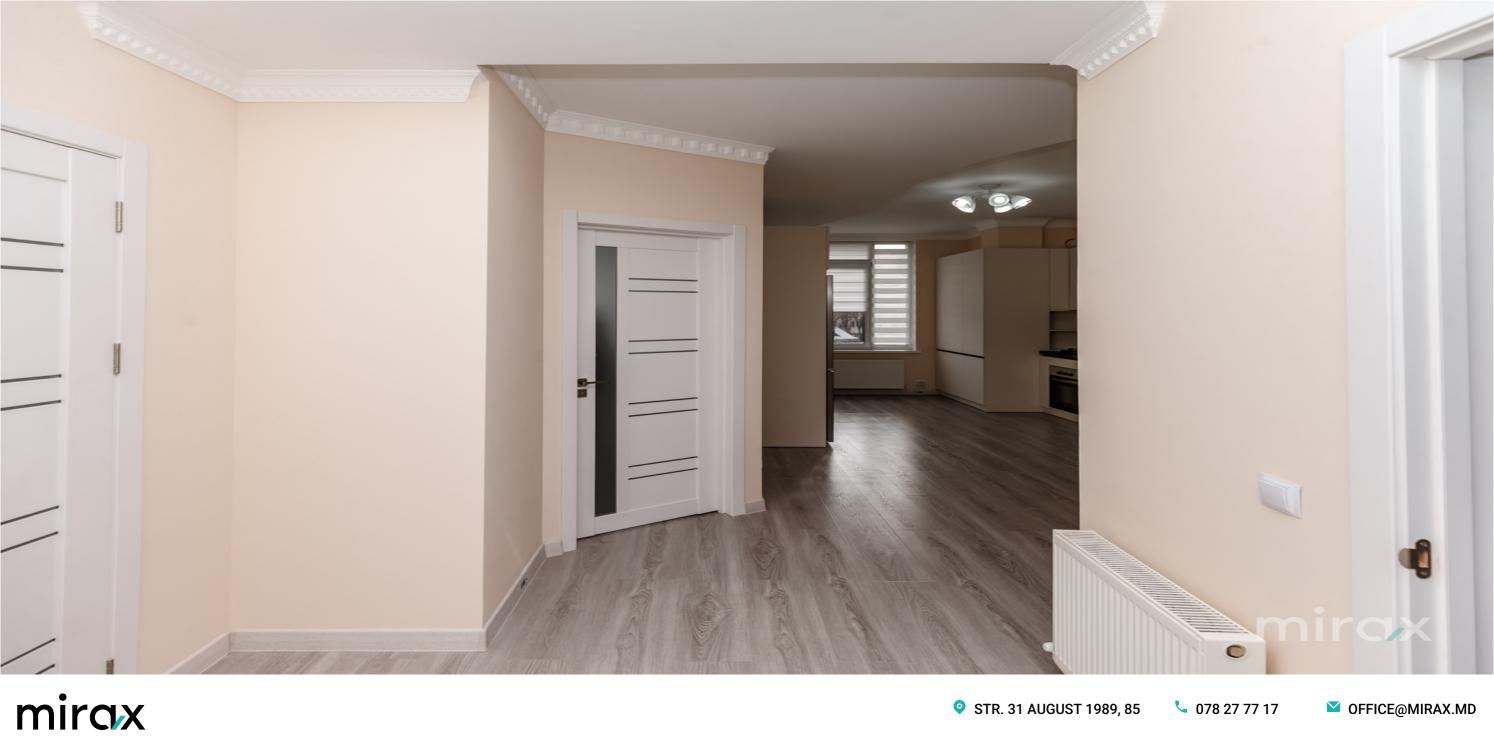

Partitioning: entrance hall, kitchen, 2 rooms, 2 sanitary blocks.

Characteristics:

- closed courtyard;

- modern playground for children;

- metal door at the entrance to the apartment;

- autonomous heating;

- floor heating;

- intercom;

- thermopane windows;

- silent elevator;

Natalia Sava

- adjacent territory equipped with modern facilities;

- reinforced concrete casing;

- internal and external walls made of cellular concrete blocks;