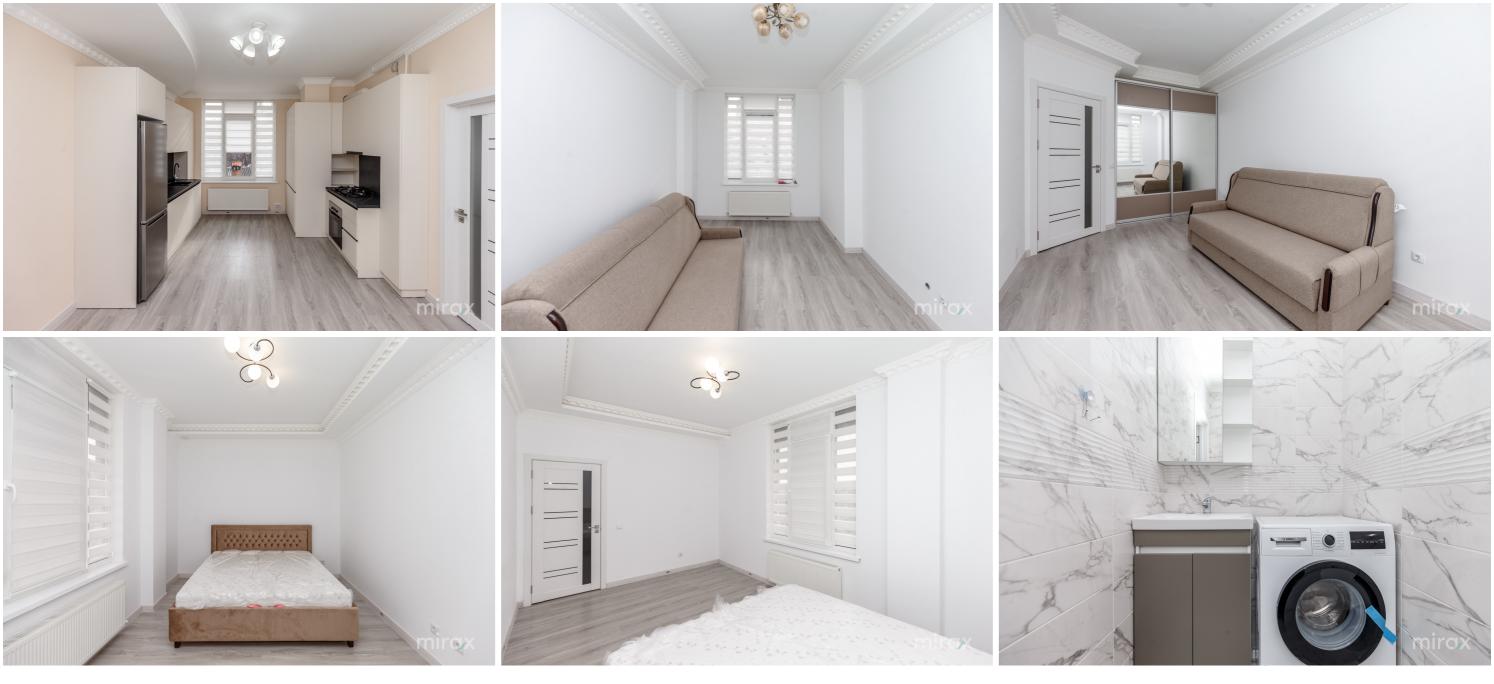

ng us 66 076 607 775

2-room apartment for sale in the Centru sector, Avicena street, intersection with Nicolae Testemițanu street. The apartment is located in the Avicena Residence complex.

Total area: 69 sqm

Partitioning: entrance hall, kitchen, 2 rooms, 2 sanitary blocks.

Characteristics:

- closed courtyard;

- modern playground for children;

- metal door at the entrance to the apartment;

- autonomous heating;

- floor heating;

- intercom;

- thermopane windows;

- silent elevator;

Natalia Sava

- adjacent territory equipped with modern facilities;

- reinforced concrete casing;

- internal and external walls made of cellular concrete blocks;