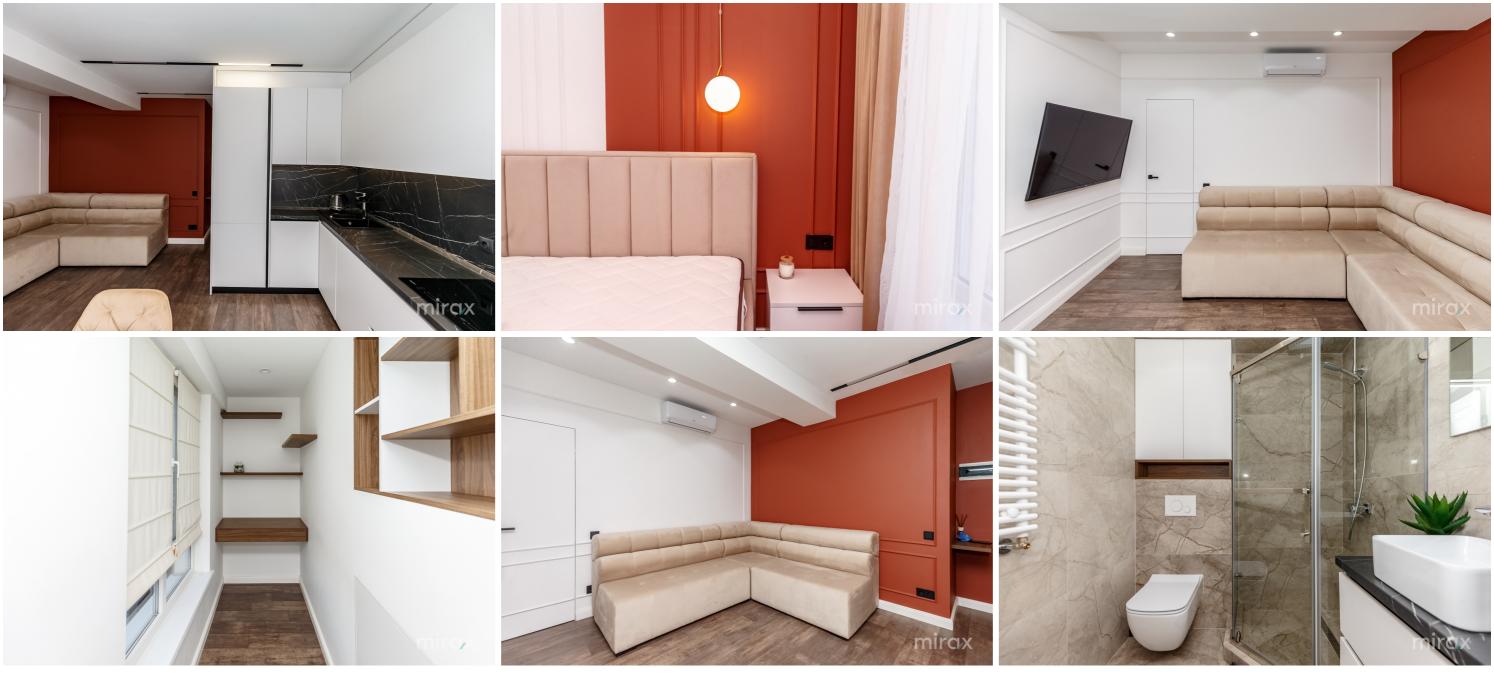

#### STR. VORNICENI, CENTRU, CHIŞINĂU

| Surface, m2<br><b>48</b>             | Rooms<br>1                             |
|--------------------------------------|----------------------------------------|
| Floor<br><b>8/9</b>                  | Bathrooms<br><b>1</b>                  |
| Building type<br><b>New building</b> | Real estate condition<br>White variant |
| Heating<br>Autonomous                |                                        |
| <sup>Rent</sup><br>750 €             |                                        |
| / 50 E                               |                                        |
|                                      |                                        |
|                                      |                                        |

076 097 770

Apartment for rent with 1 room and living room, located in the Botanica sector, Vorniceni str. Total area: 48 m.p Partitioning: hall, kitchen, living room, bedroom, bathroom. Perfect for those who appreciate comfortable living. Characteristics: - First rent; - furnished and equipped with quality equipment; - autonomous heating; - favorable location in a new complex; - closed courtyard; - video surveillance. In the immediate vicinity: "Valea Trandafirilor" park, CC MallDova, CC Atrium, Jumbo, restaurants, gyms, etc. Easy access to public transport in any direction of the city.