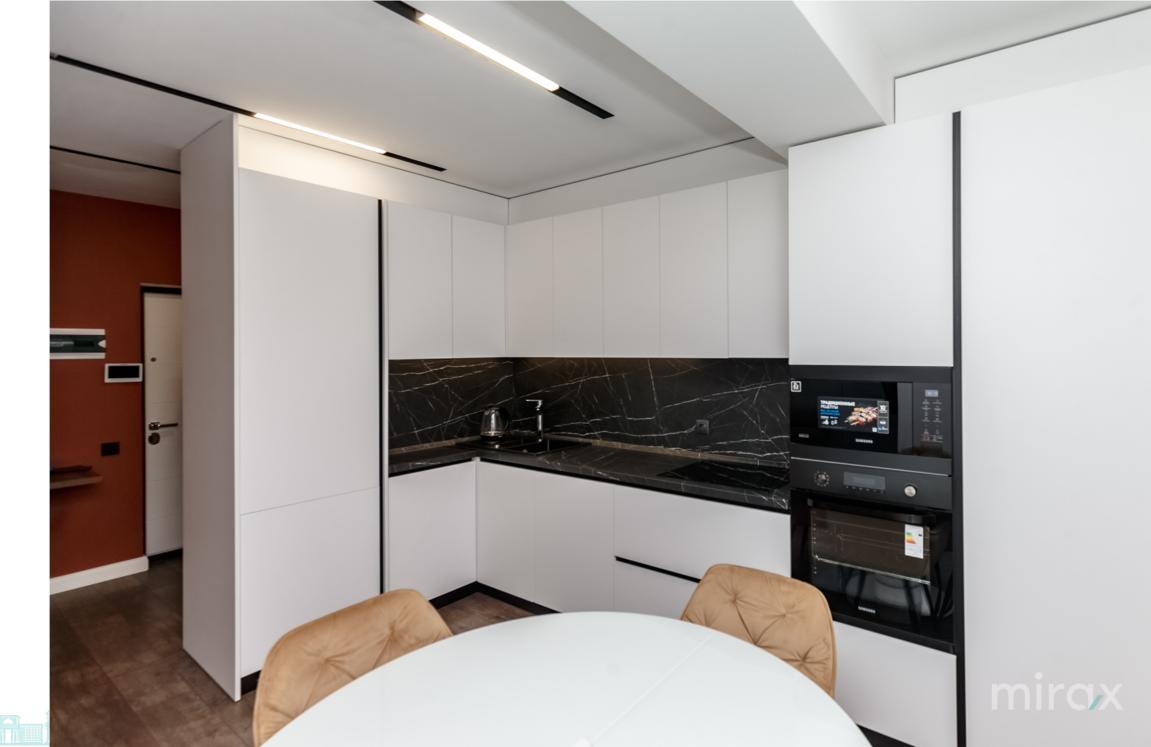

076 097 770

Apartment for rent with 1 room and living room, located in the Botanica sector, Vorniceni str. Total area: 48 m.p Partitioning: hall, kitchen, living room, bedroom, bathroom. Perfect for those who appreciate comfortable living. Characteristics: - First rent; - furnished and equipped with quality equipment; - autonomous heating; - favorable location in a new complex; - closed courtyard; - video surveillance. In the immediate vicinity: "Valea Trandafirilor" park, CC MallDova, CC Atrium, Jumbo, restaurants, gyms, etc. Easy access to public transport in any direction of the city.