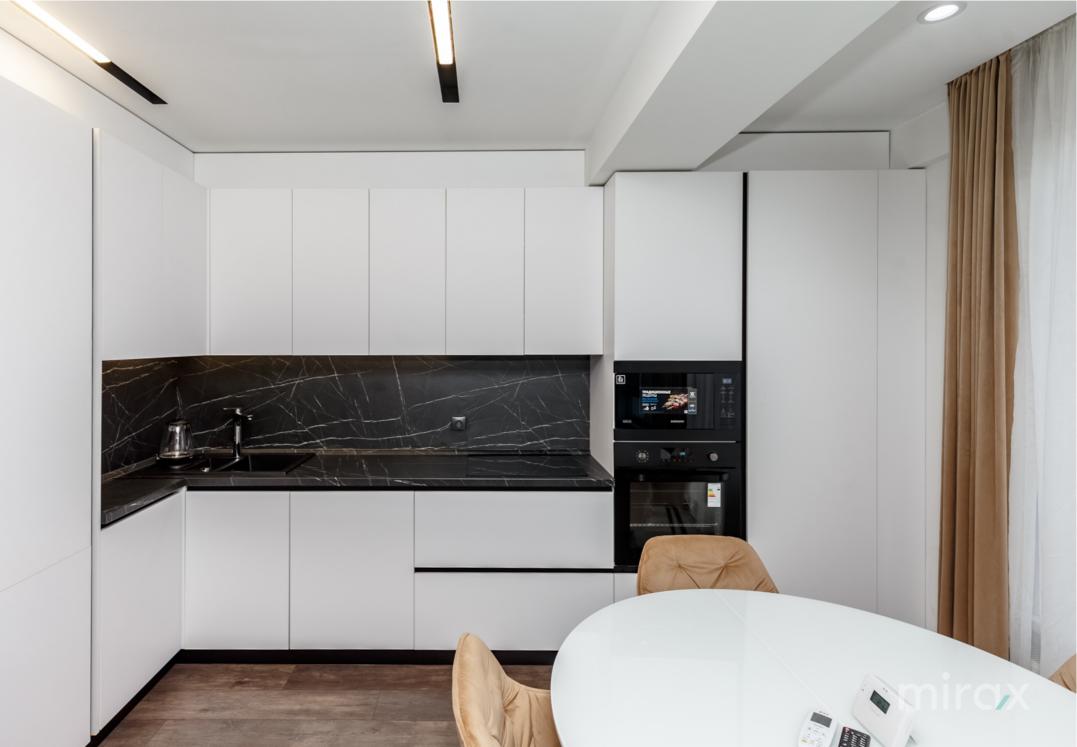

076 097 770

Apartment for rent with 1 room and living room, located in the Botanica sector, Vorniceni str. Total area: 48 m.p Partitioning: hall, kitchen, living room, bedroom, bathroom. Perfect for those who appreciate comfortable living. Characteristics: - First rent; - furnished and equipped with quality equipment; - autonomous heating; - favorable location in a new complex; - closed courtyard; - video surveillance. In the immediate vicinity: "Valea Trandafirilor" park, CC MallDova, CC Atrium, Jumbo, restaurants, gyms, etc. Easy access to public transport in any direction of the city.