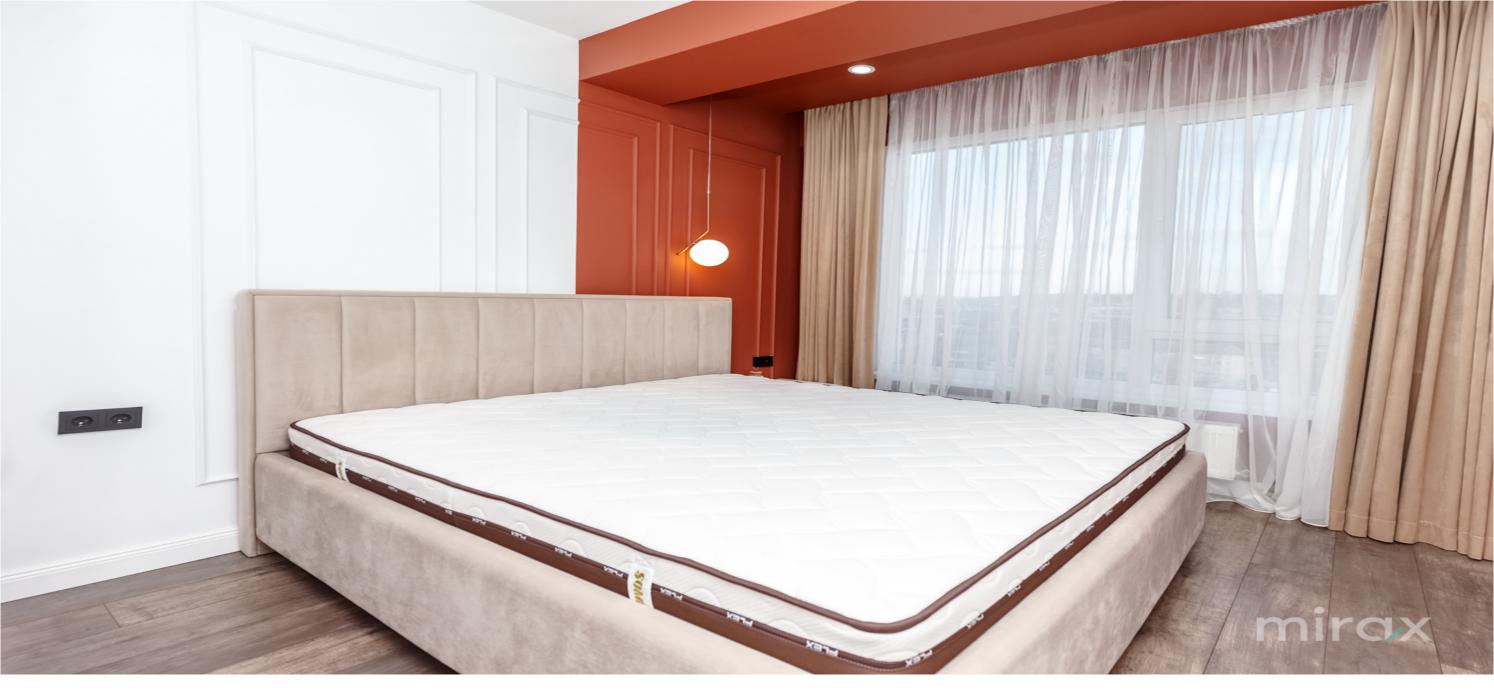

#### STR. VORNICENI, CENTRU, CHIŞINĂU

| Surface, m2<br><b>48</b>             | Rooms<br>1                             |
|--------------------------------------|----------------------------------------|
| Floor<br><b>8/9</b>                  | Bathrooms<br><b>1</b>                  |
| Building type<br><b>New building</b> | Real estate condition<br>White variant |
| Heating<br>Autonomous                |                                        |
| <sup>Rent</sup><br>750 €             |                                        |
| / 50 E                               |                                        |
|                                      |                                        |
|                                      |                                        |

076 097 770

Apartment for rent with 1 room and living room, located in the Botanica sector, Vorniceni str. Total area: 48 m.p Partitioning: hall, kitchen, living room, bedroom, bathroom. Perfect for those who appreciate comfortable living. Characteristics: - First rent; - furnished and equipped with quality equipment; - autonomous heating; - favorable location in a new complex; - closed courtyard; - video surveillance. In the immediate vicinity: "Valea Trandafirilor" park, CC MallDova, CC Atrium, Jumbo, restaurants, gyms, etc. Easy access to public transport in any direction of the city.