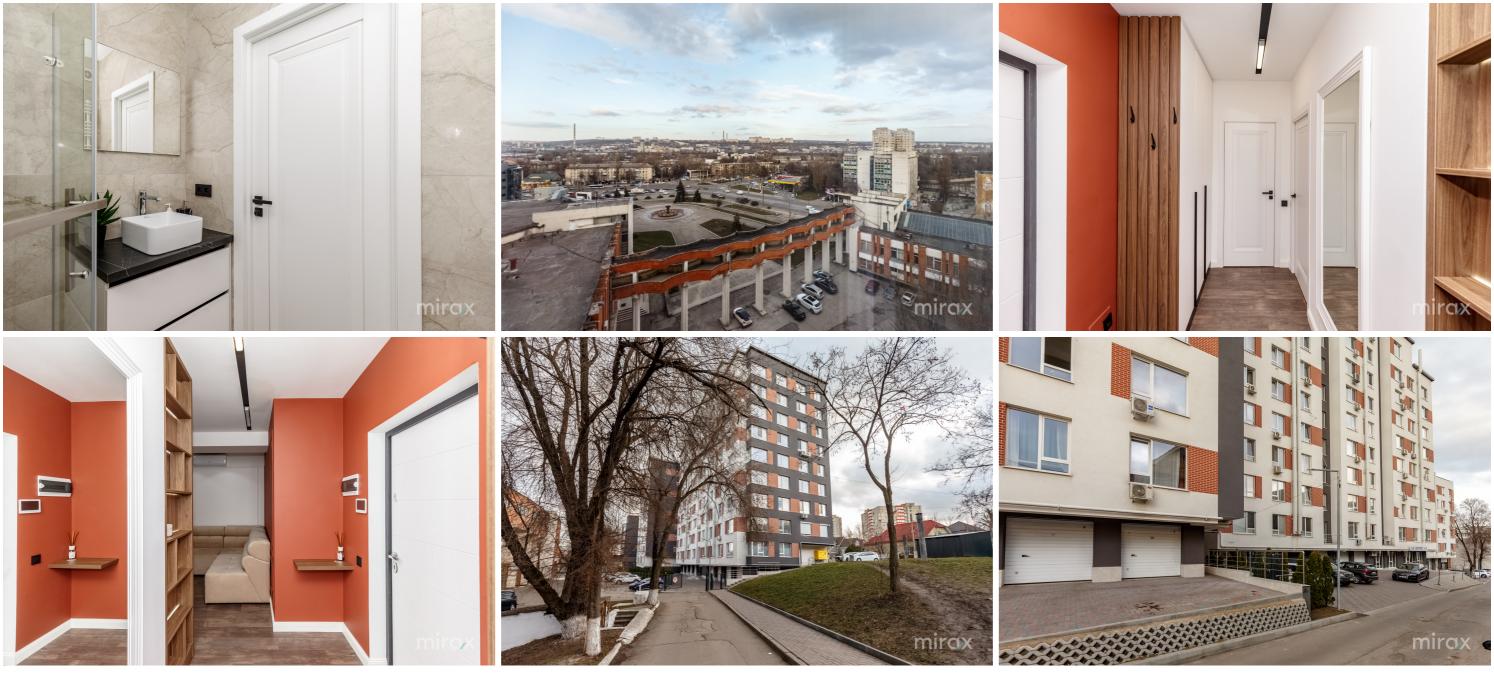

#### STR. VORNICENI, CENTRU, CHIŞINĂU

| Surface, m2<br><b>48</b>             | Rooms<br>1                             |
|--------------------------------------|----------------------------------------|
| Floor<br><b>8/9</b>                  | Bathrooms<br><b>1</b>                  |
| Building type<br><b>New building</b> | Real estate condition<br>White variant |
| Heating<br>Autonomous                |                                        |
| <sup>Rent</sup><br>750 €             |                                        |
| / 50 E                               |                                        |
|                                      |                                        |
|                                      |                                        |

076 097 770

Apartment for rent with 1 room and living room, located in the Botanica sector, Vorniceni str. Total area: 48 m.p Partitioning: hall, kitchen, living room, bedroom, bathroom. Perfect for those who appreciate comfortable living. Characteristics: - First rent; - furnished and equipped with quality equipment; - autonomous heating; - favorable location in a new complex; - closed courtyard; - video surveillance. In the immediate vicinity: "Valea Trandafirilor" park, CC MallDova, CC Atrium, Jumbo, restaurants, gyms, etc. Easy access to public transport in any direction of the city.

Maryna Laschencko 076 097 770

Maryna Laschencko

Localizare pe hartă STR. VORNICENI, CENTRU, CHIȘINĂU

 ♥
 STR. 31 AUGUST 1989, 85
 └
 078 27 77 17
 ☑
 OFFICE@MIRAX.MD