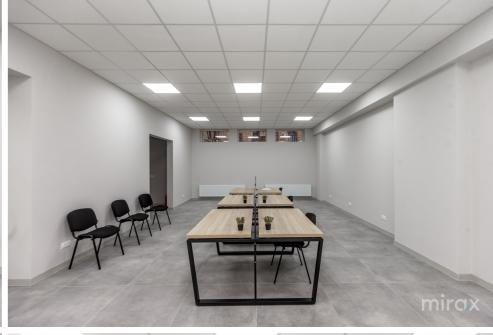

962 500 €

Office for sale located in the Centru sector, on bld. Stephen the Great.

The building is located on the first line with an increased flow of pedestrians and transport.

Total area: 385 sqm.

Partitioning: open space, separate cabinets, 3 sanitary blocks, kitchen.

The space is offered with the following facilities:

- Efficient ventilation system;
- Euro repair;
- Autonomous heating;
- Air conditioner;
- Alarm system;
- Connected communications;
- Parking places.