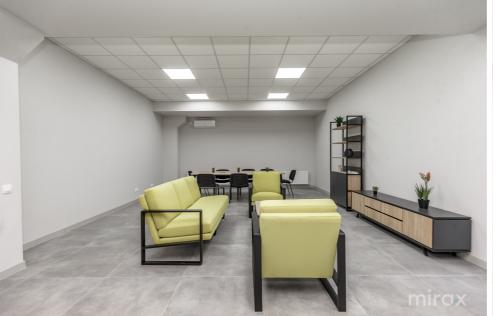

962 500 €

Office for sale located in the Centru sector, on bld. Stephen the Great.

The building is located on the first line with an increased flow of pedestrians and transport.

Total area: 385 sqm.

Partitioning: open space, separate cabinets, 3 sanitary blocks, kitchen.

The space is offered with the following facilities:

- Efficient ventilation system;
- Euro repair;
- Autonomous heating;
- Air conditioner;
- Alarm system;
- Connected communications;
- Parking places.