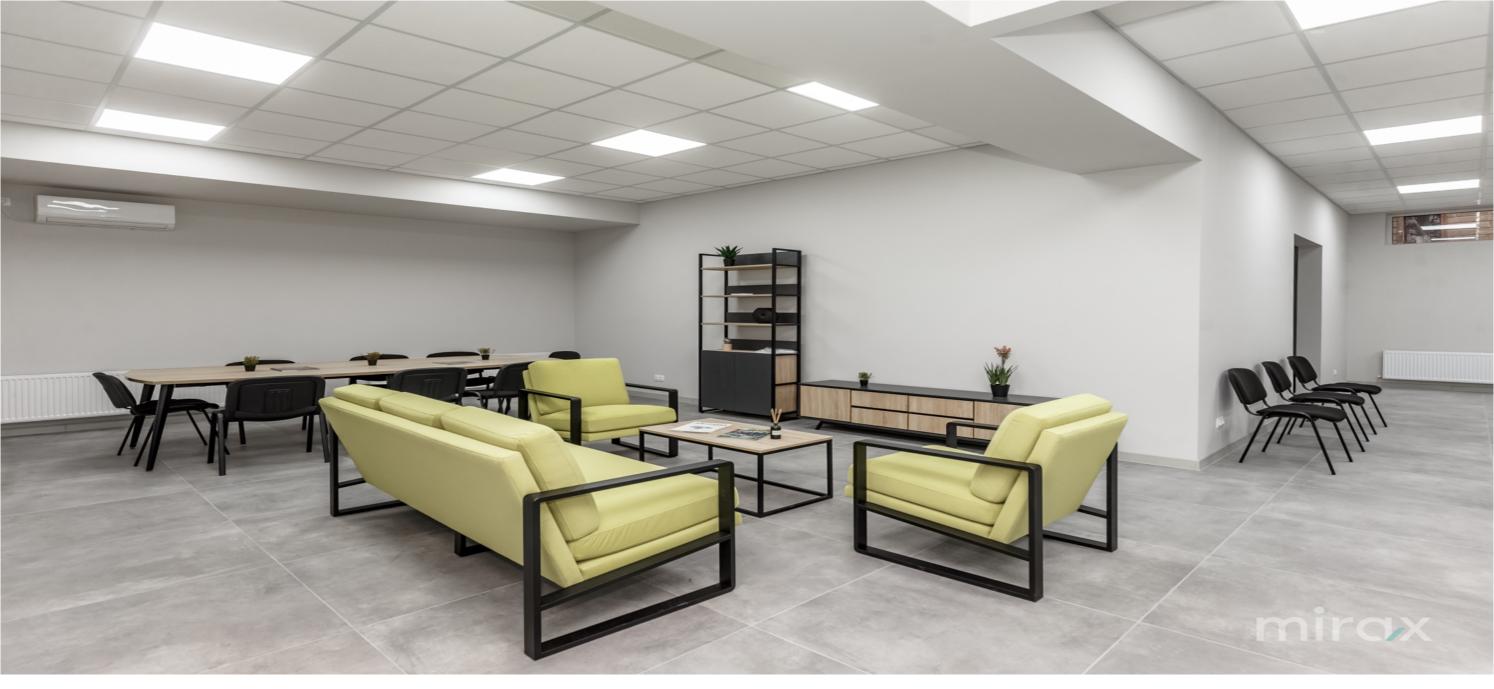

962 500 €

Office for sale located in the Centru sector, on bld. Stephen the Great.

The building is located on the first line with an increased flow of pedestrians and transport.

Total area: 385 sqm.

Partitioning: open space, separate cabinets, 3 sanitary blocks, kitchen.

The space is offered with the following facilities:

- Efficient ventilation system;
- Euro repair;
- Autonomous heating;
- Air conditioner;
- Alarm system;
- Connected communications;
- Parking places.