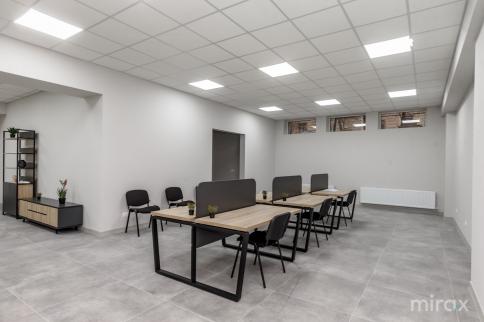

962 500 €

Office for sale located in the Centru sector, on bld. Stephen the Great.

The building is located on the first line with an increased flow of pedestrians and transport.

Total area: 385 sqm.

Partitioning: open space, separate cabinets, 3 sanitary blocks, kitchen.

The space is offered with the following facilities:

- Efficient ventilation system;
- Euro repair;
- Autonomous heating;
- Air conditioner;
- Alarm system;
- Connected communications;
- Parking places.