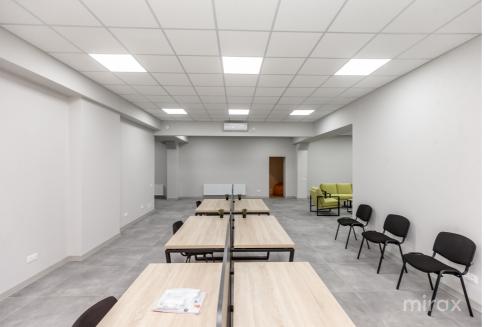

962 500 €

Office for sale located in the Centru sector, on bld. Stephen the Great.

The building is located on the first line with an increased flow of pedestrians and transport.

Total area: 385 sqm.

Partitioning: open space, separate cabinets, 3 sanitary blocks, kitchen.

The space is offered with the following facilities:

- Efficient ventilation system;
- Euro repair;
- Autonomous heating;
- Air conditioner;
- Alarm system;
- Connected communications;
- Parking places.