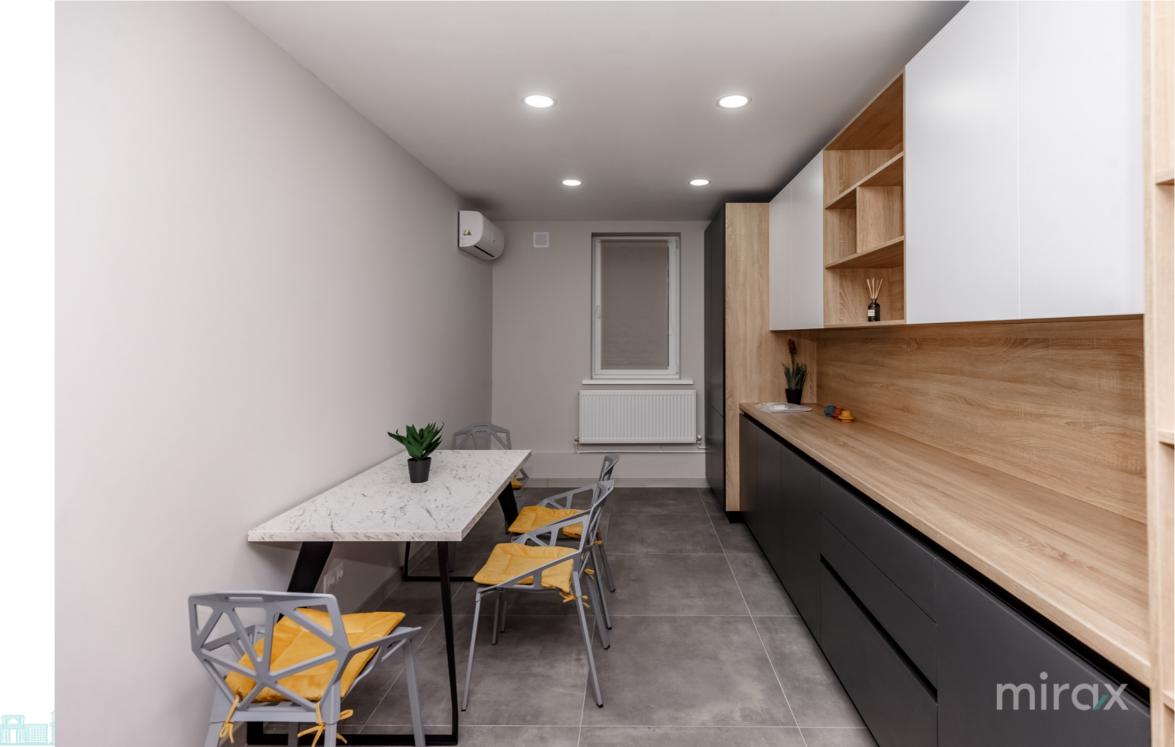

962 500 €

Office for sale located in the Centru sector, on bld. Stephen the Great.

The building is located on the first line with an increased flow of pedestrians and transport.

Total area: 385 sqm.

Partitioning: open space, separate cabinets, 3 sanitary blocks, kitchen.

The space is offered with the following facilities:

- Efficient ventilation system;
- Euro repair;
- Autonomous heating;
- Air conditioner;
- Alarm system;
- Connected communications;
- Parking places.