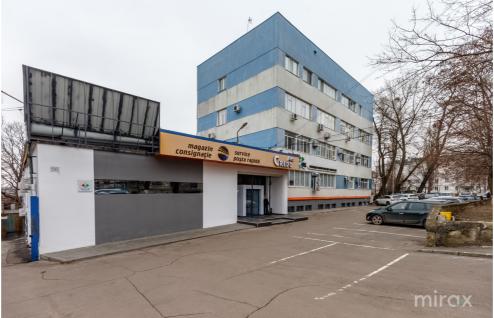

962 500 €

Office for sale located in the Centru sector, on bld. Stephen the Great.

The building is located on the first line with an increased flow of pedestrians and transport.

Total area: 385 sqm.

Partitioning: open space, separate cabinets, 3 sanitary blocks, kitchen.

The space is offered with the following facilities:

- Efficient ventilation system;
- Euro repair;
- Autonomous heating;
- Air conditioner;
- Alarm system;
- Connected communications;
- Parking places.