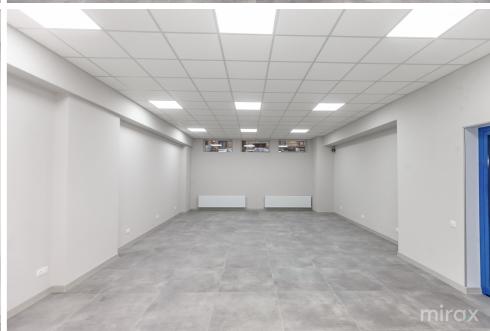

962 500 €

Office for sale located in the Centru sector, on bld. Stephen the Great.

The building is located on the first line with an increased flow of pedestrians and transport.

Total area: 385 sqm.

Partitioning: open space, separate cabinets, 3 sanitary blocks, kitchen.

The space is offered with the following facilities:

- Efficient ventilation system;
- Euro repair;
- Autonomous heating;
- Air conditioner;
- Alarm system;
- Connected communications;
- Parking places.