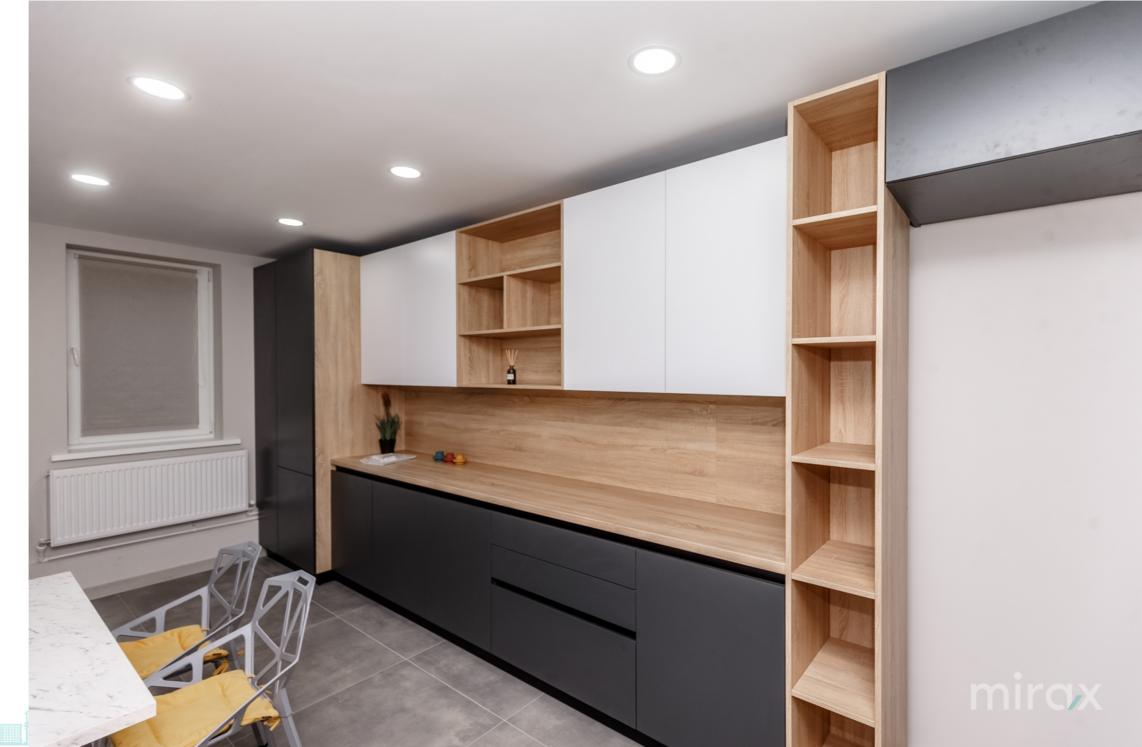

962 500 €

Office for sale located in the Centru sector, on bld. Stephen the Great.

The building is located on the first line with an increased flow of pedestrians and transport.

Total area: 385 sqm.

Partitioning: open space, separate cabinets, 3 sanitary blocks, kitchen.

The space is offered with the following facilities:

- Efficient ventilation system;
- Euro repair;
- Autonomous heating;
- Air conditioner;
- Alarm system;
- Connected communications;
- Parking places.