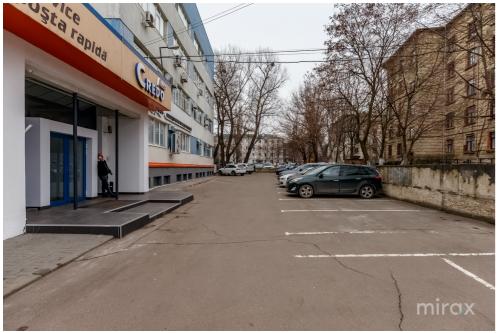

962 500 €

Office for sale located in the Centru sector, on bld. Stephen the Great.

The building is located on the first line with an increased flow of pedestrians and transport.

Total area: 385 sqm.

Partitioning: open space, separate cabinets, 3 sanitary blocks, kitchen.

Easy access to public transport.

Carolina Buruian

076 610 777

Localizare pe hartă

**9** BD. ŞTEFAN CEL MARE, CENTRU, CHIŞINĂU

**Carolina Buruian** 

076 610 777

• STR. 31 AUGUST 1989, 85