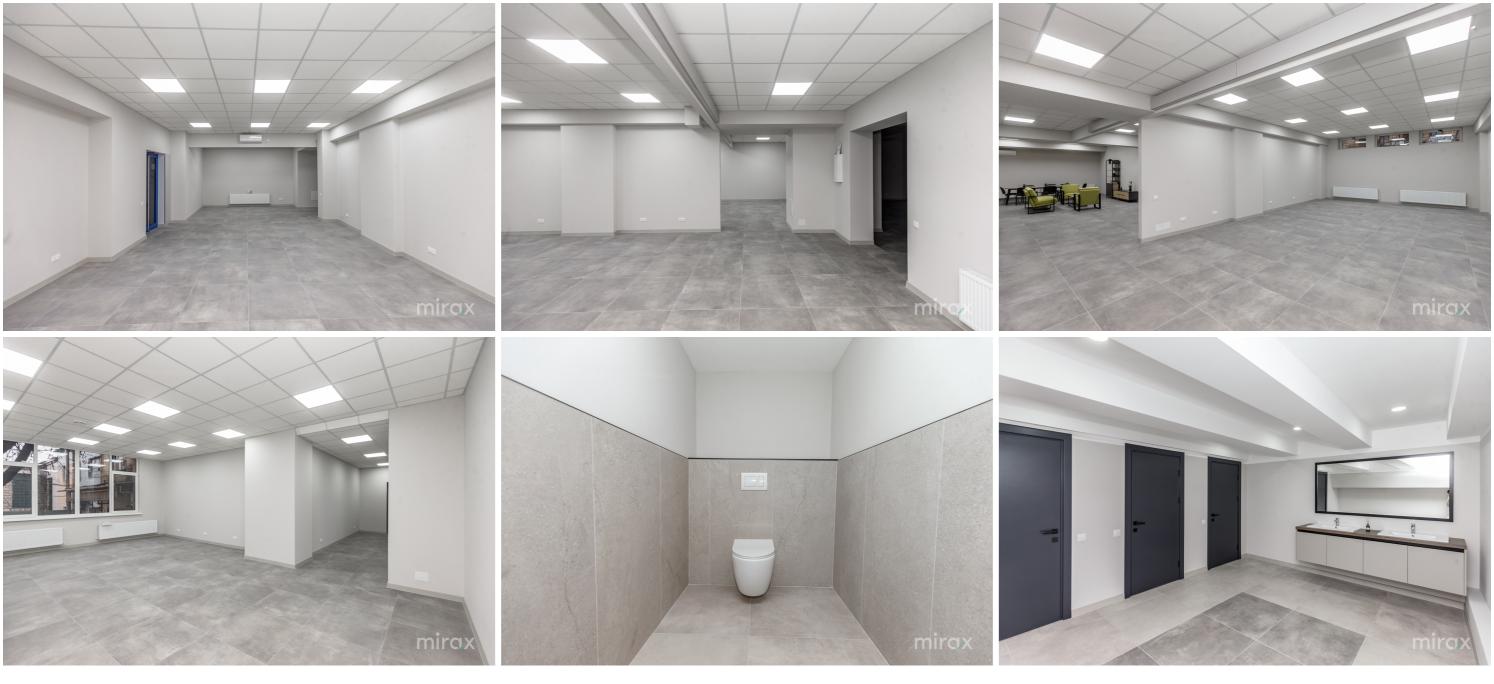

962 500 €

Office for sale located in the Centru sector, on bld. Stephen the Great.

The building is located on the first line with an increased flow of pedestrians and transport.

Total area: 385 sqm.

Partitioning: open space, separate cabinets, 3 sanitary blocks, kitchen.

The space is offered with the following facilities:

- Efficient ventilation system;
- Euro repair;
- Autonomous heating;
- Air conditioner;
- Alarm system;
- Connected communications;
- Parking places.