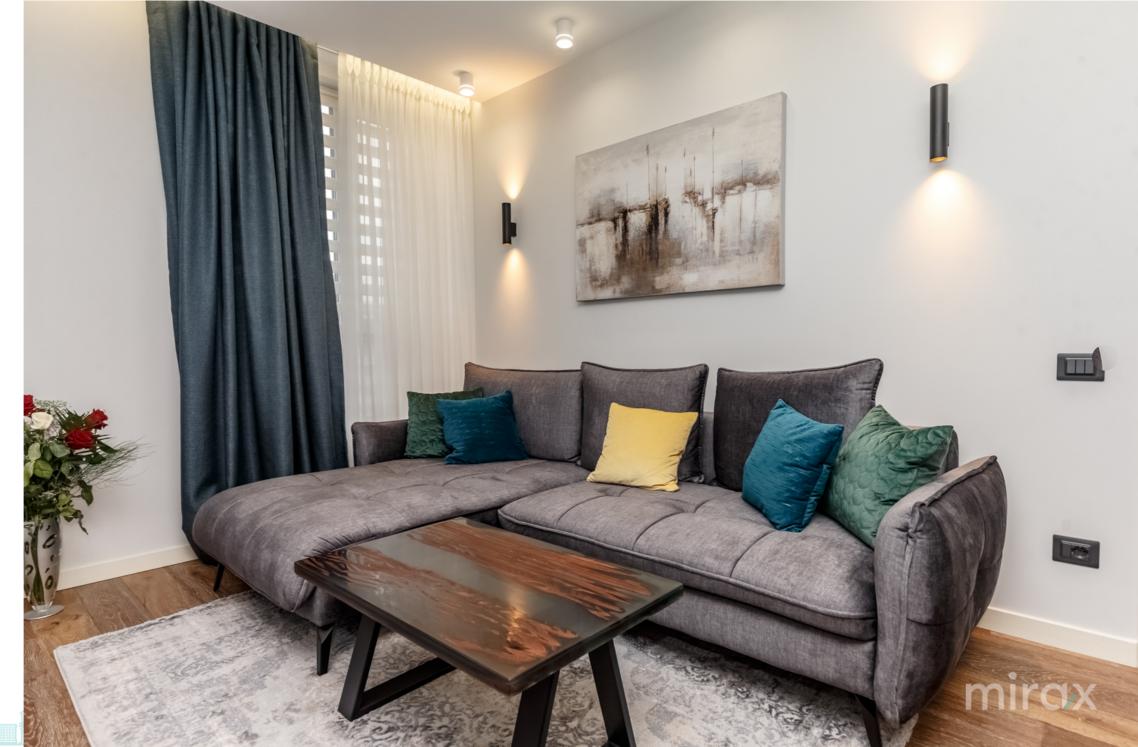

Rent 1 600 €

3-room apartment for rent, on Petru Movilă str., Centru sec.

Total area: 75 sqm.

Partitioning: 2 bedrooms, living room, kitchen, 1

bathroom, balcony.

Characteristics:

- Italian furniture;

- Individual design;

- Euro repair;

- Autonomous heating;

- Warm floor;

Tatiana Manic

- Air conditioning.

- Equipped with the highest quality household appliances. The neighborhood is located in an area with developed infrastructure, there are numerous access roads nearby: shops, schools, shopping centers.