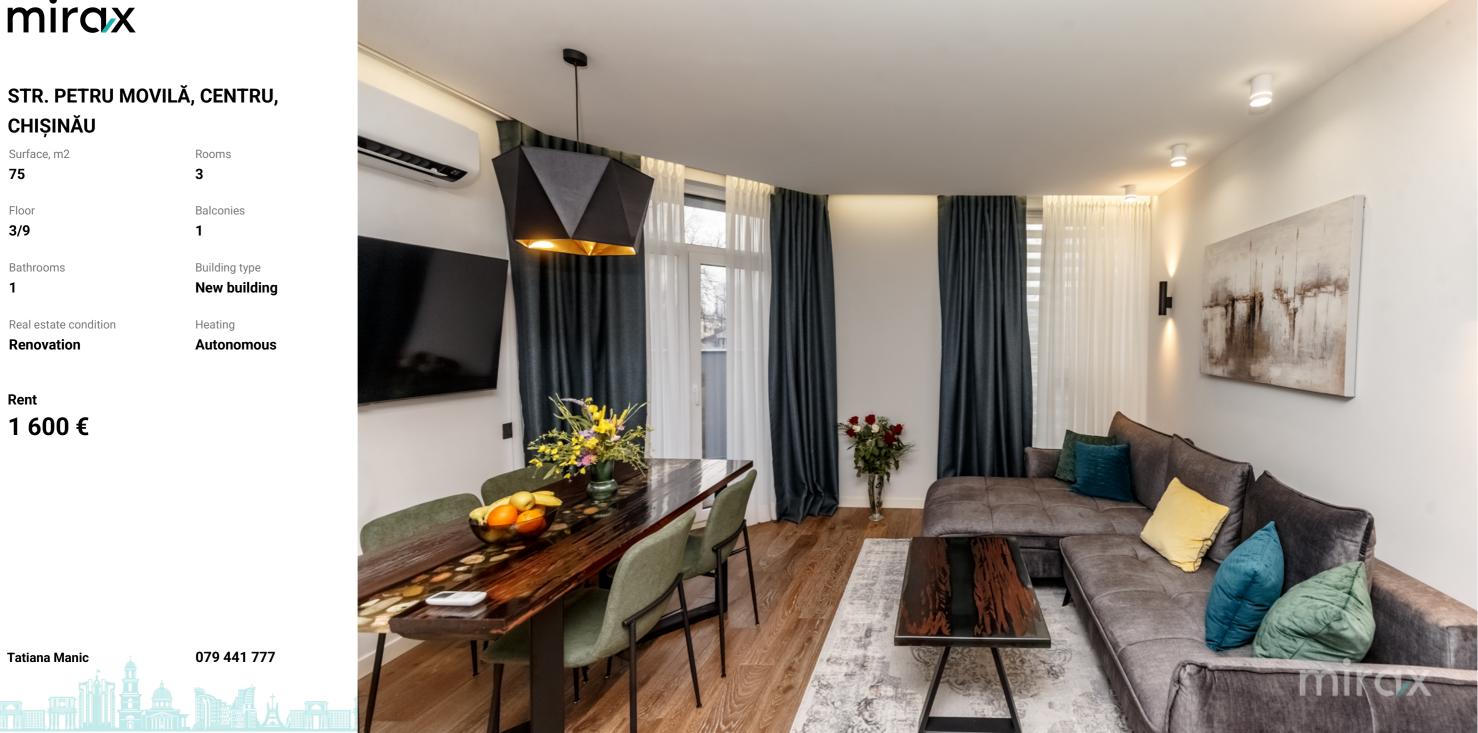

#### STR. PETRU MOVILĂ, CENTRU, CHIŞINĂU

| -                     |               |
|-----------------------|---------------|
| Surface, m2           | Rooms         |
| 75                    | 3             |
| -                     |               |
| Floor                 | Balconies     |
| 3/9                   | 1             |
| Bathrooms             | Building type |
| 1                     | New build     |
| Real estate condition | Heating       |
| Renovation            | Autonom       |

Rent 1 600 €

3-room apartment for rent, on Petru Movilă str., Centru sec.

Total area: 75 sqm.

Partitioning: 2 bedrooms, living room, kitchen, 1

bathroom, balcony.

Characteristics:

- Italian furniture;

- Individual design;

- Euro repair;

- Autonomous heating;

- Warm floor;

Tatiana Manic

- Air conditioning.

- Equipped with the highest quality household appliances. The neighborhood is located in an area with developed infrastructure, there are numerous access roads nearby: shops, schools, shopping centers.