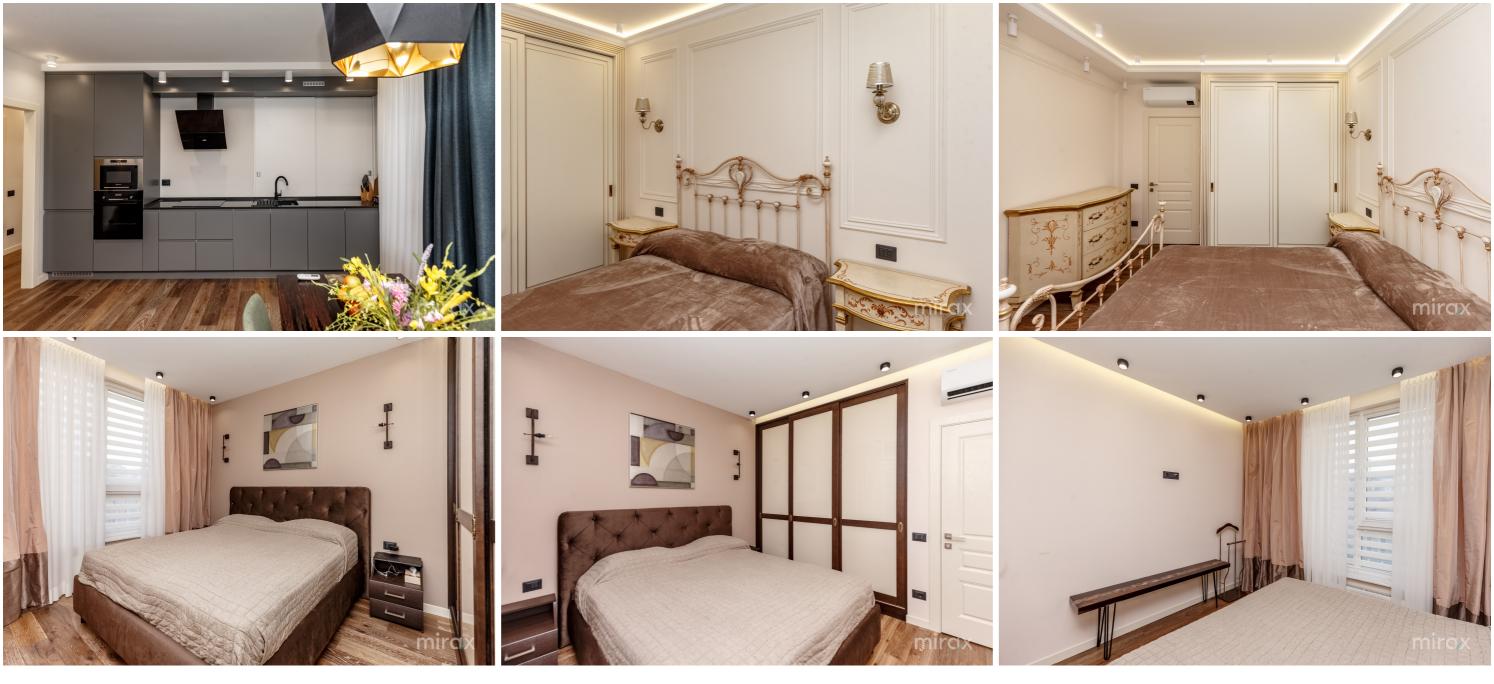

Rent 1 600 €

3-room apartment for rent, on Petru Movilă str., Centru sec.

Total area: 75 sqm.

Partitioning: 2 bedrooms, living room, kitchen, 1

bathroom, balcony.

Characteristics:

- Italian furniture;

- Individual design;

- Euro repair;

- Autonomous heating;

- Warm floor;

Tatiana Manic

- Air conditioning.

- Equipped with the highest quality household appliances. The neighborhood is located in an area with developed infrastructure, there are numerous access roads nearby: shops, schools, shopping centers.