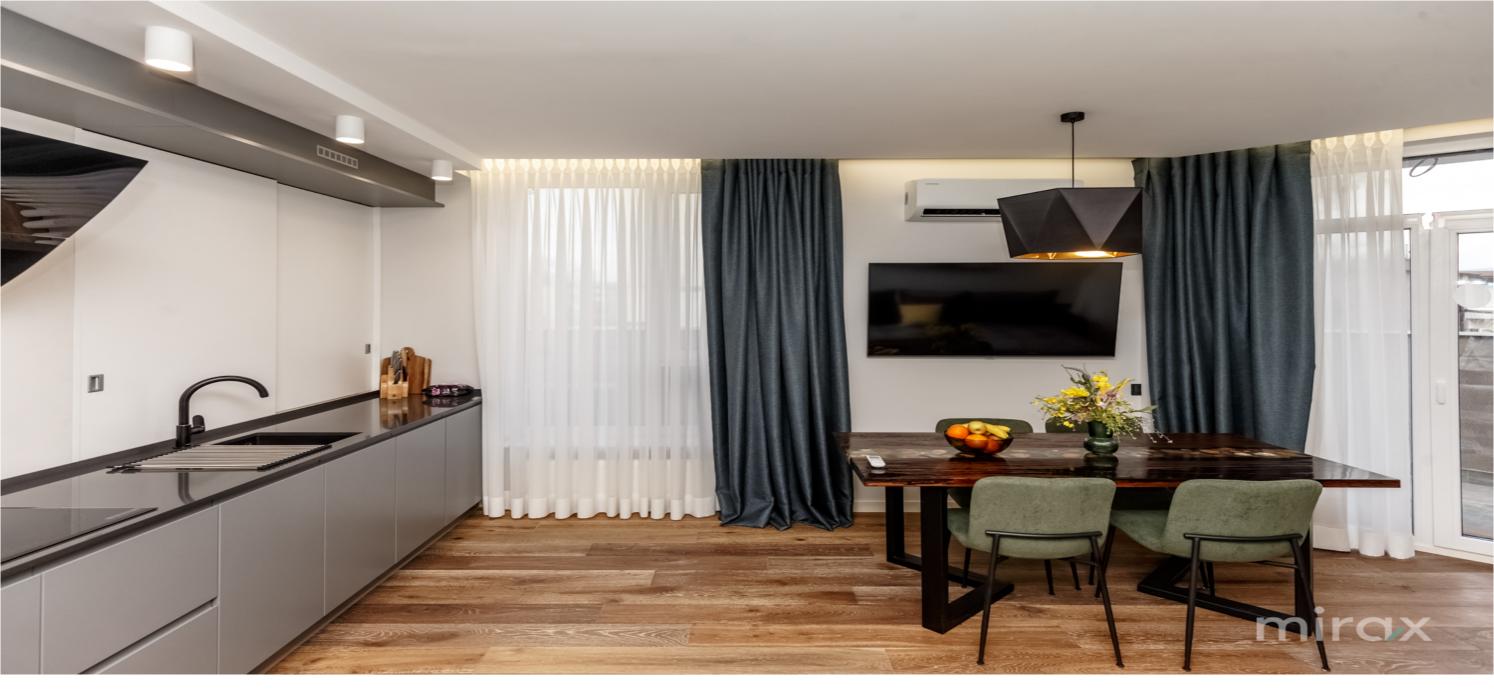

Rent 1 600 €

3-room apartment for rent, on Petru Movilă str., Centru sec.

Total area: 75 sqm.

Partitioning: 2 bedrooms, living room, kitchen, 1

bathroom, balcony.

Characteristics:

- Italian furniture;

- Individual design;

- Euro repair;

- Autonomous heating;

- Warm floor;

Tatiana Manic

- Air conditioning.

- Equipped with the highest quality household appliances. The neighborhood is located in an area with developed infrastructure, there are numerous access roads nearby: shops, schools, shopping centers.