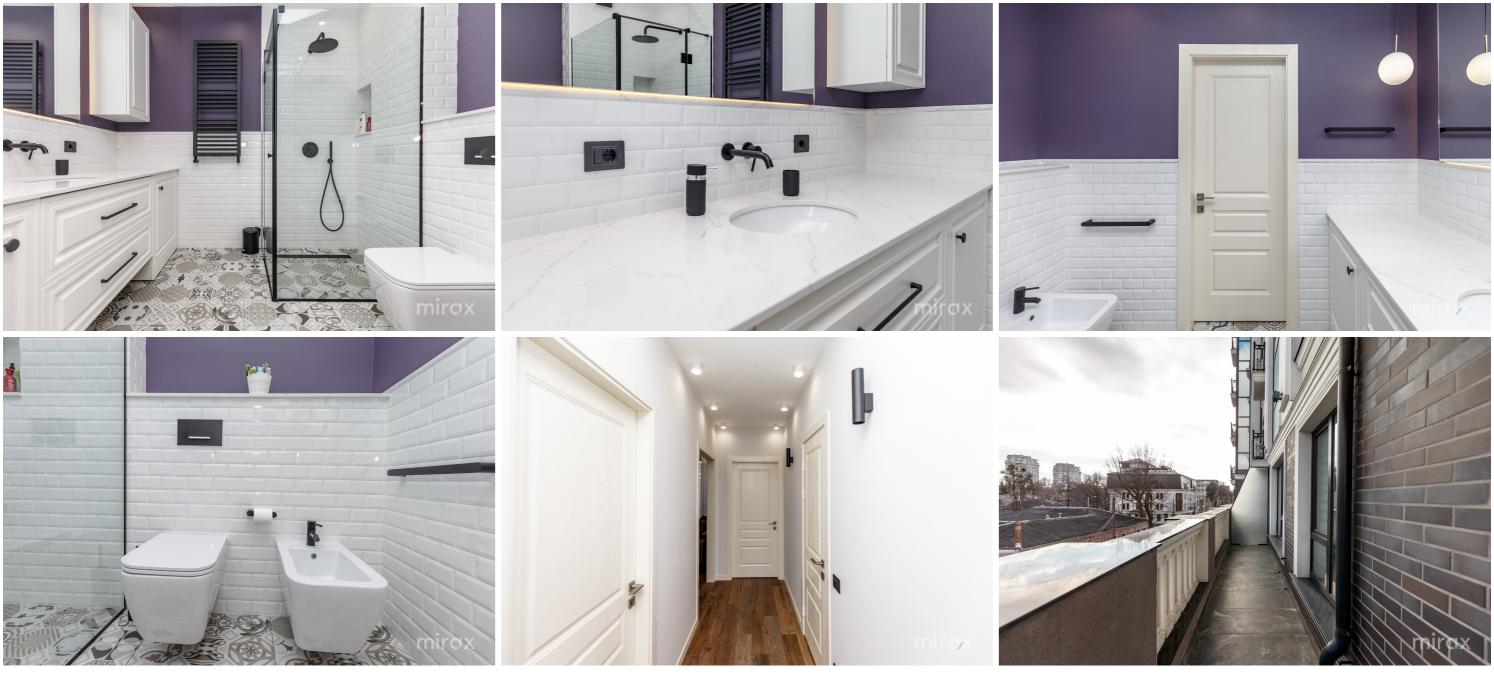

Rent 1 600 €

3-room apartment for rent, on Petru Movilă str., Centru sec.

Total area: 75 sqm.

Partitioning: 2 bedrooms, living room, kitchen, 1

bathroom, balcony.

Characteristics:

- Italian furniture;

- Individual design;

- Euro repair;

- Autonomous heating;

- Warm floor;

Tatiana Manic

- Air conditioning.

- Equipped with the highest quality household appliances. The neighborhood is located in an area with developed infrastructure, there are numerous access roads nearby: shops, schools, shopping centers.