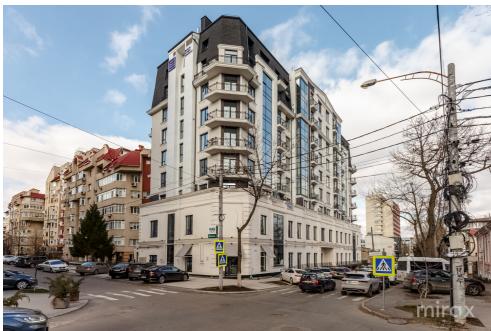

#### STR. PETRU MOVILĂ, CENTRU, CHIŞINĂU

| -                     |               |
|-----------------------|---------------|
| Surface, m2           | Rooms         |
| 75                    | 3             |
| -                     |               |
| Floor                 | Balconies     |
| 3/9                   | 1             |
| Bathrooms             | Building type |
| 1                     | New build     |
| Real estate condition | Heating       |
| Renovation            | Autonom       |

Rent 1 600 €

3-room apartment for rent, on Petru Movilă str., Centru sec.

Total area: 75 sqm.

Partitioning: 2 bedrooms, living room, kitchen, 1

bathroom, balcony.

Characteristics:

- Italian furniture;

- Individual design;

Convenient access to public transport in any direction of the city.

079 441 777

Tatiana Manic

Localizare pe hartă STR. PETRU MOVILĂ, CENTRU, CHIȘINĂU

STR. 31 AUGUST 1989, 85 5078 27 77 17 STR. 31 AUGUST 1989, 85 5078 27 77 17