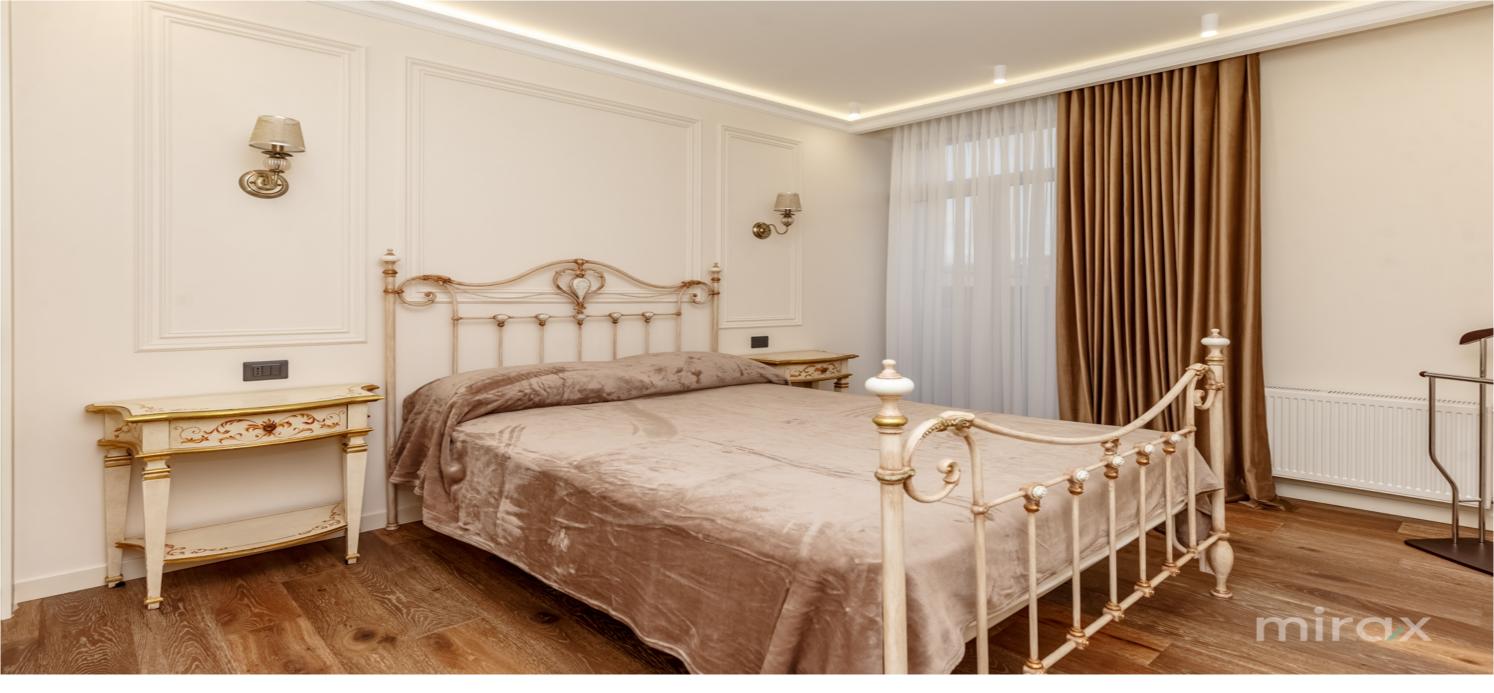

Rent 1 600 €

3-room apartment for rent, on Petru Movilă str., Centru sec.

Total area: 75 sqm.

Partitioning: 2 bedrooms, living room, kitchen, 1

bathroom, balcony.

Characteristics:

- Italian furniture;

- Individual design;

- Euro repair;

- Autonomous heating;

- Warm floor;

Tatiana Manic

- Air conditioning.

- Equipped with the highest quality household appliances. The neighborhood is located in an area with developed infrastructure, there are numerous access roads nearby: shops, schools, shopping centers.