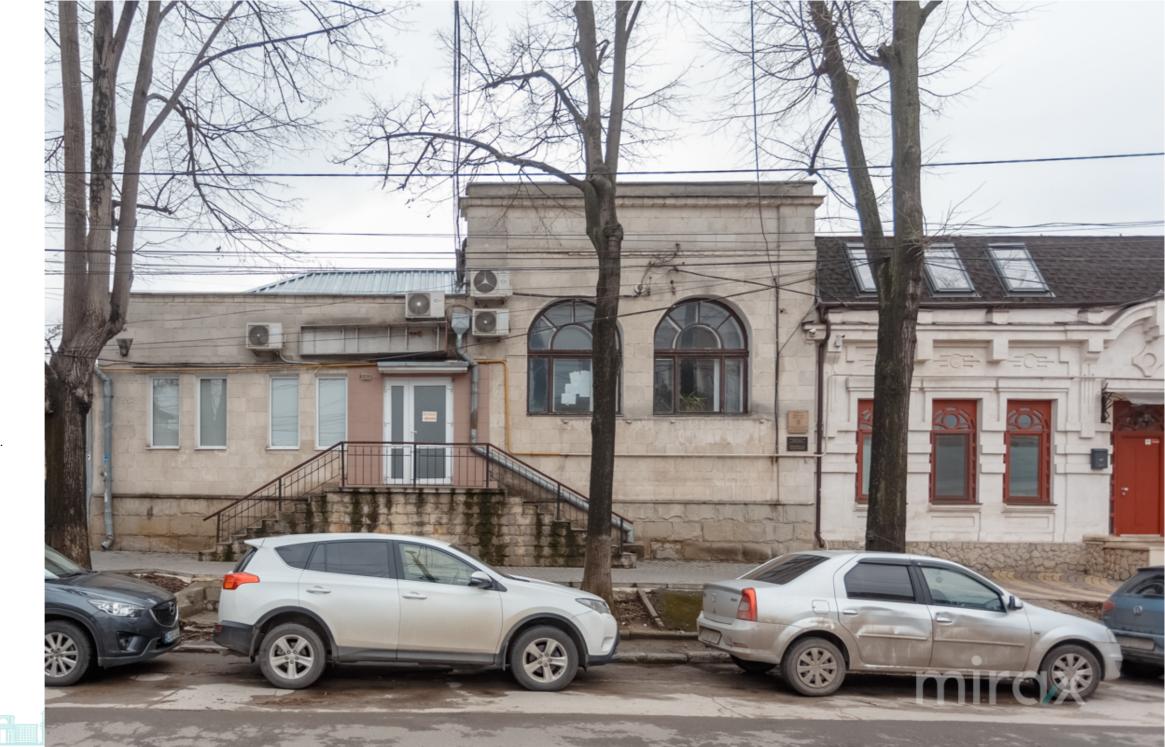

Rent

8 240 €

Andrei Bucătaru

076 037 774

Offices for rent, located in the Centru sector, Alexei Şciusev str.

Total area: 824 m.p..

Divided into 19 offices of various sizes.

The space has a separate entrance.

Characteristics:

- first line:
- closed parking lot;
- availability of about 8-10 cars;
- surveillance cameras;
- physical security;
- all connected communications;
- euro repair;
- separate entrance (with limited access);
- kitchen;
- conference room;
- sanitary blocks;
- autonomous heating (boiler gas);
- 10 square meters, VAT and services are not included.