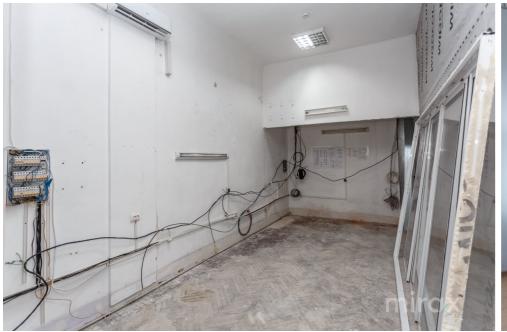

Rent

8 240 €

Andrei Bucătaru

076 037 774

Offices for rent, located in the Centru sector, Alexei Şciusev str.

Total area: 824 m.p..

Divided into 19 offices of various sizes.

The space has a separate entrance.

Characteristics:

- first line:
- closed parking lot;
- availability of about 8-10 cars;
- surveillance cameras;
- physical security;
- all connected communications;
- euro repair;
- separate entrance (with limited access);
- kitchen;
- conference room;
- sanitary blocks;
- autonomous heating (boiler gas);
- 10 square meters, VAT and services are not included.