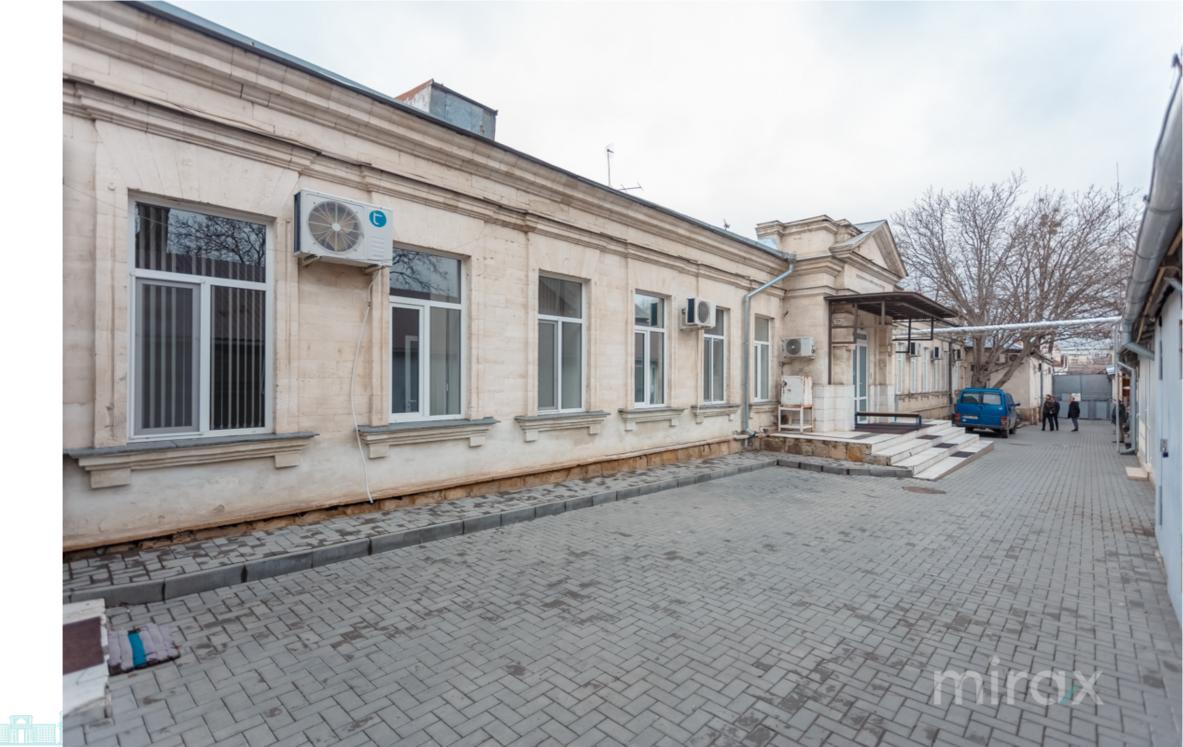

Rent

8 240 €

Andrei Bucătaru

076 037 774

Offices for rent, located in the Centru sector, Alexei Şciusev str.

Total area: 824 m.p..

Divided into 19 offices of various sizes.

The space has a separate entrance.

Characteristics:

- first line:
- closed parking lot;
- availability of about 8-10 cars;
- surveillance cameras;
- physical security;
- all connected communications;
- euro repair;
- separate entrance (with limited access);
- kitchen;
- conference room;
- sanitary blocks;
- autonomous heating (boiler gas);
- 10 square meters, VAT and services are not included.