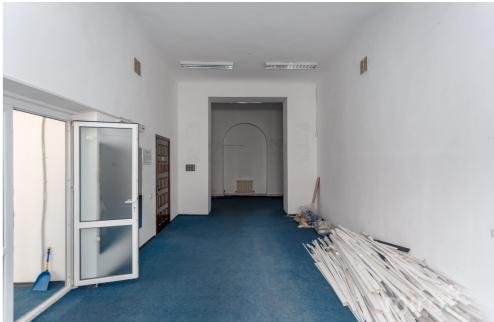

Rent

8 240 €

Andrei Bucătaru

076 037 774

Offices for rent, located in the Centru sector, Alexei Şciusev str.

Total area: 824 m.p..

Divided into 19 offices of various sizes.

The space has a separate entrance.

Characteristics:

- first line:
- closed parking lot;
- availability of about 8-10 cars;
- surveillance cameras;
- physical security;
- all connected communications;
- euro repair;
- separate entrance (with limited access);
- kitchen;
- conference room;
- sanitary blocks;
- autonomous heating (boiler gas);
- 10 square meters, VAT and services are not included.