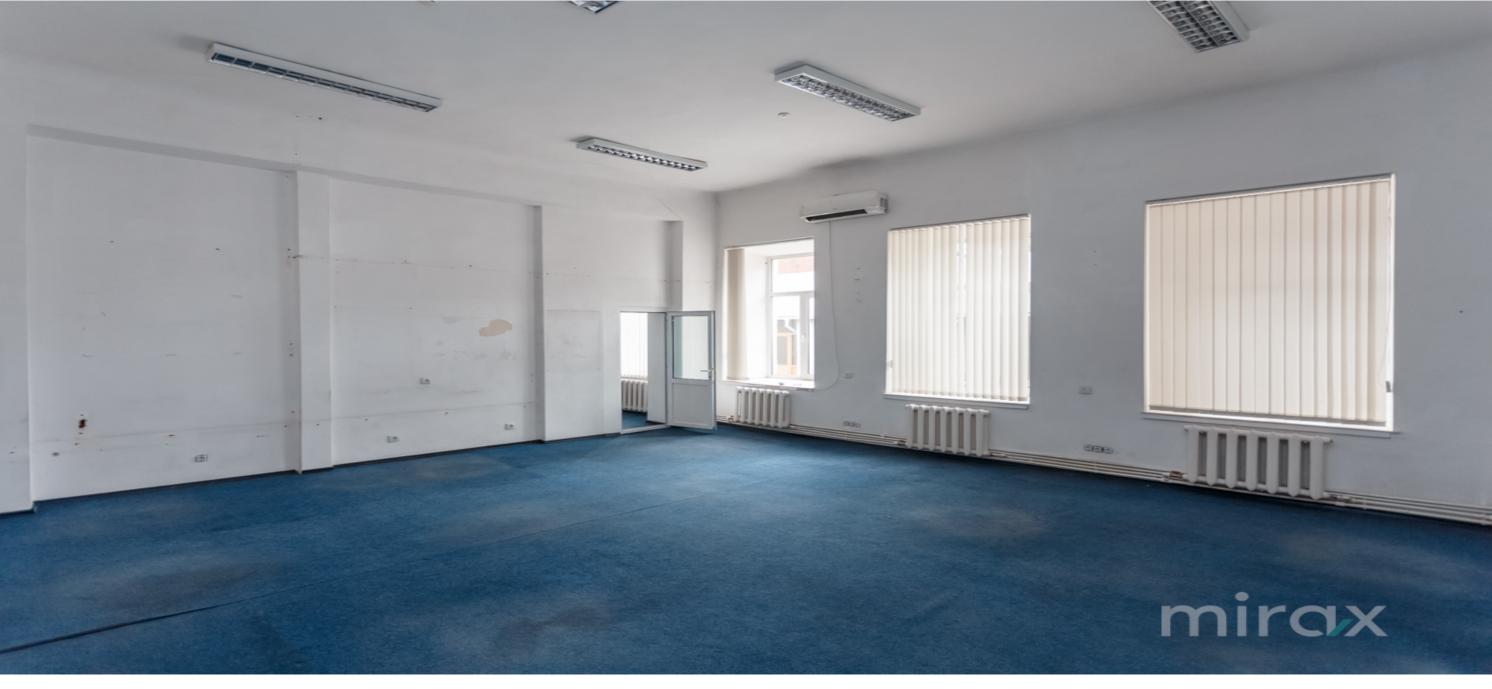

## STR. ALEXEI ȘCIUSEV, CENTRU, CHIȘINĂU

Surface, m2

Туре

692 Office

Floor

Real estate condition

1/1

Renovation

Rent

8 240 €

Andrei Bucătaru

076 037 774

Offices for rent, located in the Centru sector, Alexei Şciusev str.

Total area: 824 m.p..

Divided into 19 offices of various sizes.

The space has a separate entrance.

Characteristics:

- first line:
- closed parking lot;
- availability of about 8-10 cars;
- surveillance cameras;
- physical security;
- all connected communications;
- euro repair;
- separate entrance (with limited access);
- kitchen;
- conference room;
- sanitary blocks;
- autonomous heating (boiler gas);
- 10 square meters, VAT and services are not included.