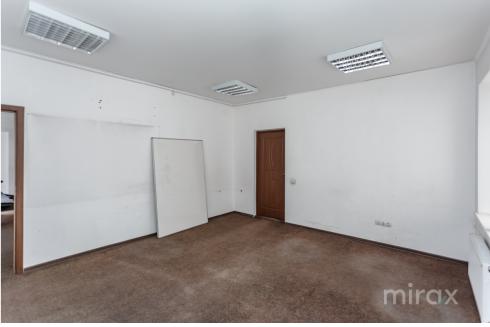

Rent

8 240 €

Andrei Bucătaru

076 037 774

Offices for rent, located in the Centru sector, Alexei Şciusev str.

Total area: 824 m.p..

Divided into 19 offices of various sizes.

The space has a separate entrance.

Characteristics:

- first line:
- closed parking lot;
- availability of about 8-10 cars;
- surveillance cameras;
- physical security;
- all connected communications;
- euro repair;
- separate entrance (with limited access);
- kitchen;
- conference room;
- sanitary blocks;
- autonomous heating (boiler gas);
- 10 square meters, VAT and services are not included.