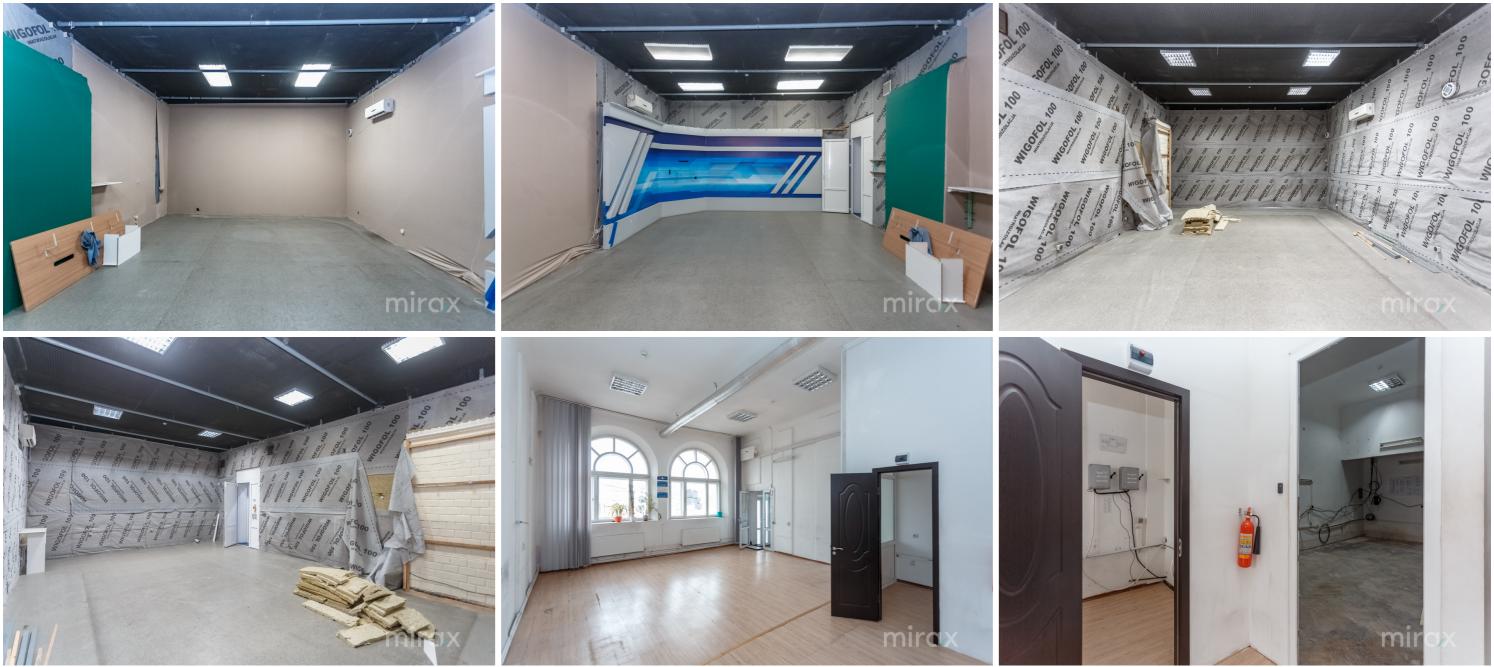

Rent

8 240 €

Andrei Bucătaru

076 037 774

Offices for rent, located in the Centru sector, Alexei Şciusev str.

Total area: 824 m.p..

Divided into 19 offices of various sizes.

The space has a separate entrance.

Characteristics:

- first line:
- closed parking lot;
- availability of about 8-10 cars;
- surveillance cameras;
- physical security;
- all connected communications;
- euro repair;
- separate entrance (with limited access);
- kitchen;
- conference room;
- sanitary blocks;
- autonomous heating (boiler gas);
- 10 square meters, VAT and services are not included.