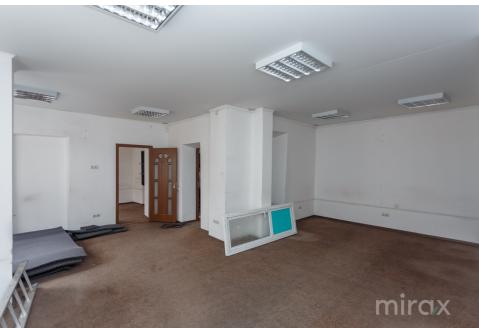

Rent

8 240 €

Andrei Bucătaru

076 037 774

Offices for rent, located in the Centru sector, Alexei Şciusev str.

Total area: 824 m.p..

Divided into 19 offices of various sizes.

The space has a separate entrance.

Characteristics:

- first line:
- closed parking lot;
- availability of about 8-10 cars;
- surveillance cameras;
- physical security;
- all connected communications;
- euro repair;
- separate entrance (with limited access);
- kitchen;
- conference room;
- sanitary blocks;
- autonomous heating (boiler gas);
- 10 square meters, VAT and services are not included.