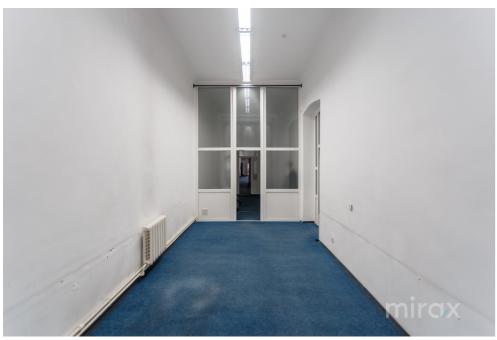

Rent

8 240 €

Andrei Bucătaru

076 037 774

Offices for rent, located in the Centru sector, Alexei Şciusev str.

Total area: 824 m.p..

Divided into 19 offices of various sizes.

The space has a separate entrance.

Characteristics:

- first line:
- closed parking lot;
- availability of about 8-10 cars;
- surveillance cameras;
- physical security;
- all connected communications;
- euro repair;
- separate entrance (with limited access);
- kitchen;
- conference room;
- sanitary blocks;
- autonomous heating (boiler gas);
- 10 square meters, VAT and services are not included.