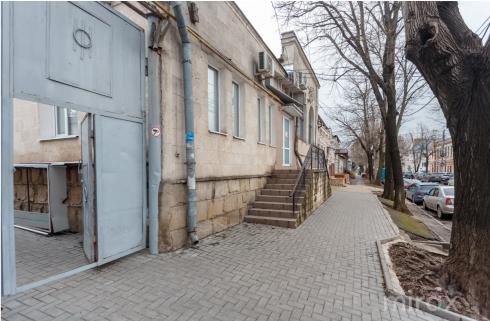

Rent

8 240 €

Andrei Bucătaru

076 037 774

Offices for rent, located in the Centru sector, Alexei Şciusev str.

Total area: 824 m.p..

Divided into 19 offices of various sizes.

The space has a separate entrance.

Characteristics:

- first line:
- closed parking lot;
- availability of about 8-10 cars;
- surveillance cameras;
- physical security;
- all connected communications;
- euro repair;
- separate entrance (with limited access);
- kitchen;
- conference room;
- sanitary blocks;
- autonomous heating (boiler gas);
- 10 square meters, VAT and services are not included.

It is suitable for, bank, dealership, showroom, IT.

The space is located in the area with developing infrastructure.

Easy access to public transport in all directions of the city.

076 037 774

Localizare pe hartă