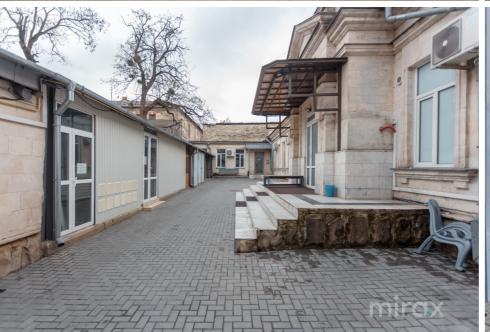

Rent

8 240 €

Andrei Bucătaru

076 037 774

Offices for rent, located in the Centru sector, Alexei Şciusev str.

Total area: 824 m.p..

Divided into 19 offices of various sizes.

The space has a separate entrance.

Characteristics:

- first line:
- closed parking lot;
- availability of about 8-10 cars;
- surveillance cameras;
- physical security;
- all connected communications;
- euro repair;
- separate entrance (with limited access);
- kitchen;
- conference room;
- sanitary blocks;
- autonomous heating (boiler gas);
- 10 square meters, VAT and services are not included.

It is suitable for, bank, dealership, showroom, IT.

The space is located in the area with developing infrastructure.

Easy access to public transport in all directions of the city.

076 037 774

Localizare pe hartă