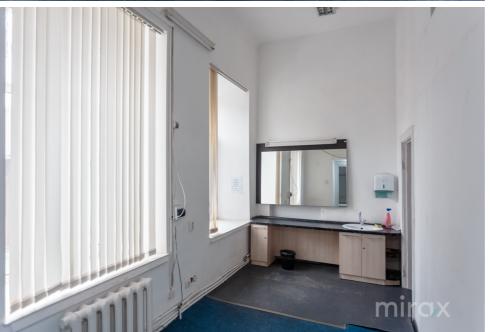

Rent

8 240 €

Andrei Bucătaru

076 037 774

Offices for rent, located in the Centru sector, Alexei Şciusev str.

Total area: 824 m.p..

Divided into 19 offices of various sizes.

The space has a separate entrance.

Characteristics:

- first line:
- closed parking lot;
- availability of about 8-10 cars;
- surveillance cameras;
- physical security;
- all connected communications;
- euro repair;
- separate entrance (with limited access);
- kitchen;
- conference room;
- sanitary blocks;
- autonomous heating (boiler gas);
- 10 square meters, VAT and services are not included.