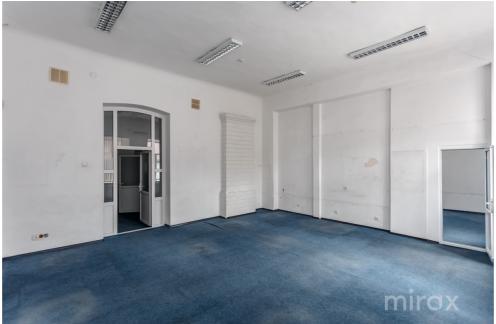

## STR. ALEXEI ȘCIUSEV, CENTRU, CHIȘINĂU

Surface, m2

Туре

692 Office

Floor

Real estate condition

1/1

Renovation

Rent

8 240 €

Andrei Bucătaru

076 037 774

Offices for rent, located in the Centru sector, Alexei Şciusev str.

Total area: 824 m.p..

Divided into 19 offices of various sizes.

The space has a separate entrance.

Characteristics:

- first line:
- closed parking lot;
- availability of about 8-10 cars;
- surveillance cameras;
- physical security;
- all connected communications;
- euro repair;
- separate entrance (with limited access);
- kitchen;
- conference room;
- sanitary blocks;
- autonomous heating (boiler gas);
- 10 square meters, VAT and services are not included.