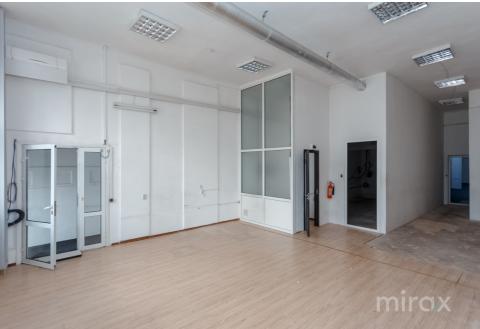

Rent

8 240 €

Andrei Bucătaru

076 037 774

Offices for rent, located in the Centru sector, Alexei Şciusev str.

Total area: 824 m.p..

Divided into 19 offices of various sizes.

The space has a separate entrance.

Characteristics:

- first line:
- closed parking lot;
- availability of about 8-10 cars;
- surveillance cameras;
- physical security;
- all connected communications;
- euro repair;
- separate entrance (with limited access);
- kitchen;
- conference room;
- sanitary blocks;
- autonomous heating (boiler gas);
- 10 square meters, VAT and services are not included.