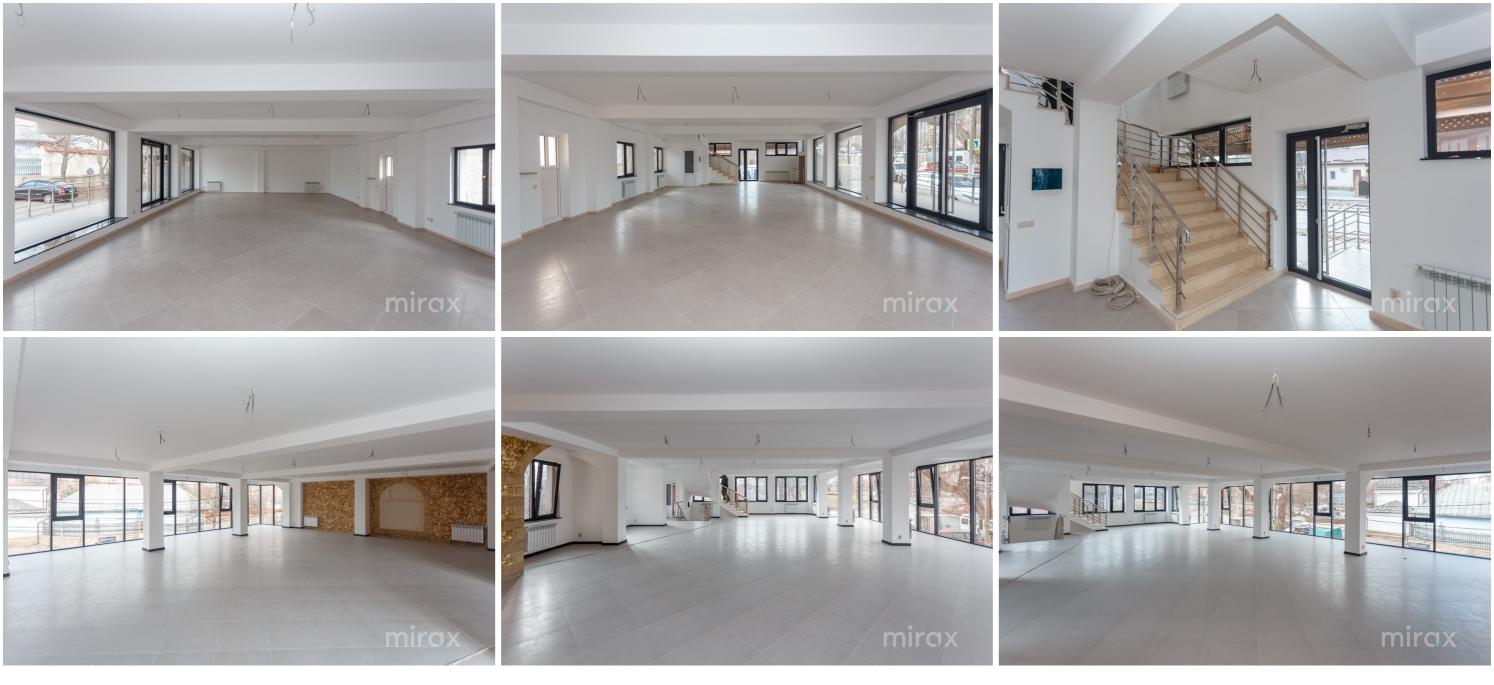

<sup>Rent</sup> 10 000 €

Andrei Bucătaru

076 037 774

Commercial/office for rent, located on Ciuflea str., sec. Center.

Total area: 730 sqm.

Compartmentation: open space in 4 levels, sanitary block, basement, terrace.

Characteristics:

- first line;
- euro repair;
- connected to all communications;
- autonomous heat (on electricity);
- two separate entrances;
- ceilings 3.00 cm
- increased visibility;
- open type parking;
- developed infrastructure.

It is suitable for: office, showroom, SPA beauty salon, etc. Easy access to public transport in all directions of the city.

Andrei Bucătaru 076 037 774

Andrei Bucătaru

Localizare pe hartă STR. CIUFLEA, CENTRU, CHIȘINĂU