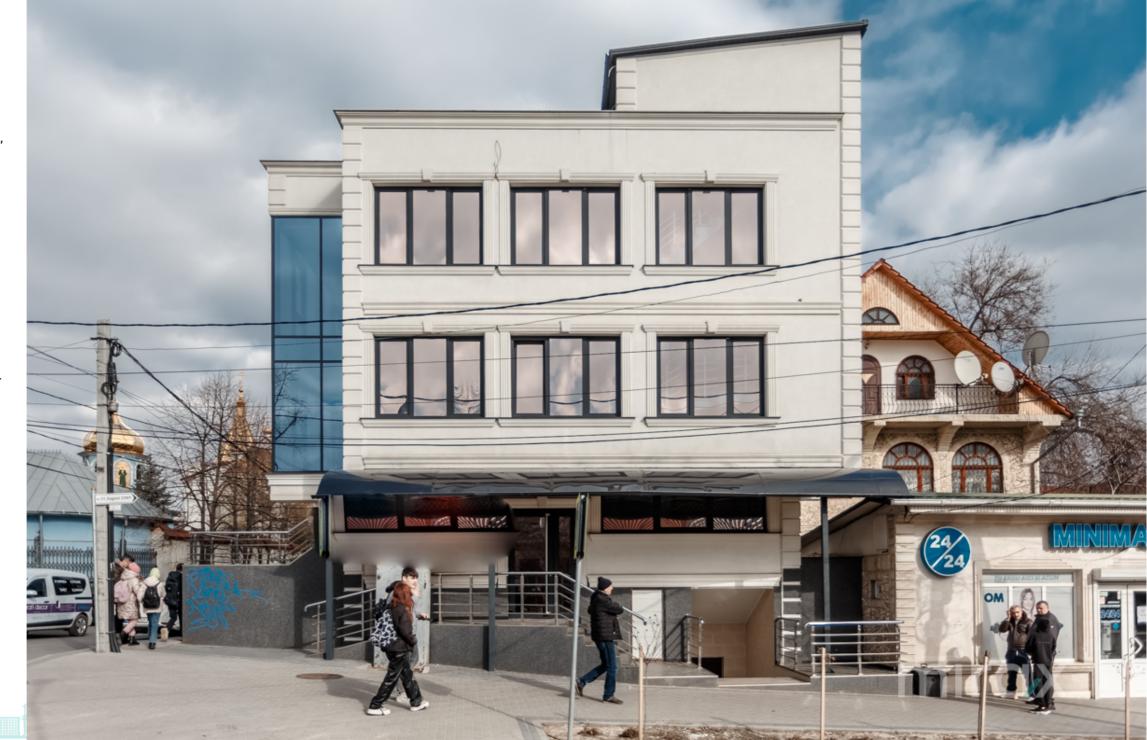

#### STR. CIUFLEA, CENTRU, CHIȘINĂU

| Surface, m2<br>650 | Type<br>Commercial    |
|--------------------|-----------------------|
| Floor              | Real estate condition |
| 2/2                | Renovation            |

<sup>Rent</sup> 10 000 €

Andrei Bucătaru

076 037 774

Commercial/office for rent, located on Ciuflea str., sec. Center.

Total area: 730 sqm.

Compartmentation: open space in 4 levels, sanitary block, basement, terrace.

Characteristics:

- first line;
- euro repair;
- connected to all communications;
- autonomous heat (on electricity);
- two separate entrances;
- ceilings 3.00 cm
- increased visibility;
- open type parking;
- developed infrastructure.

It is suitable for: office, showroom, SPA beauty salon, etc. Easy access to public transport in all directions of the city.

Andrei Bucătaru 076 037 774

Andrei Bucătaru

Localizare pe hartă STR. CIUFLEA, CENTRU, CHIȘINĂU