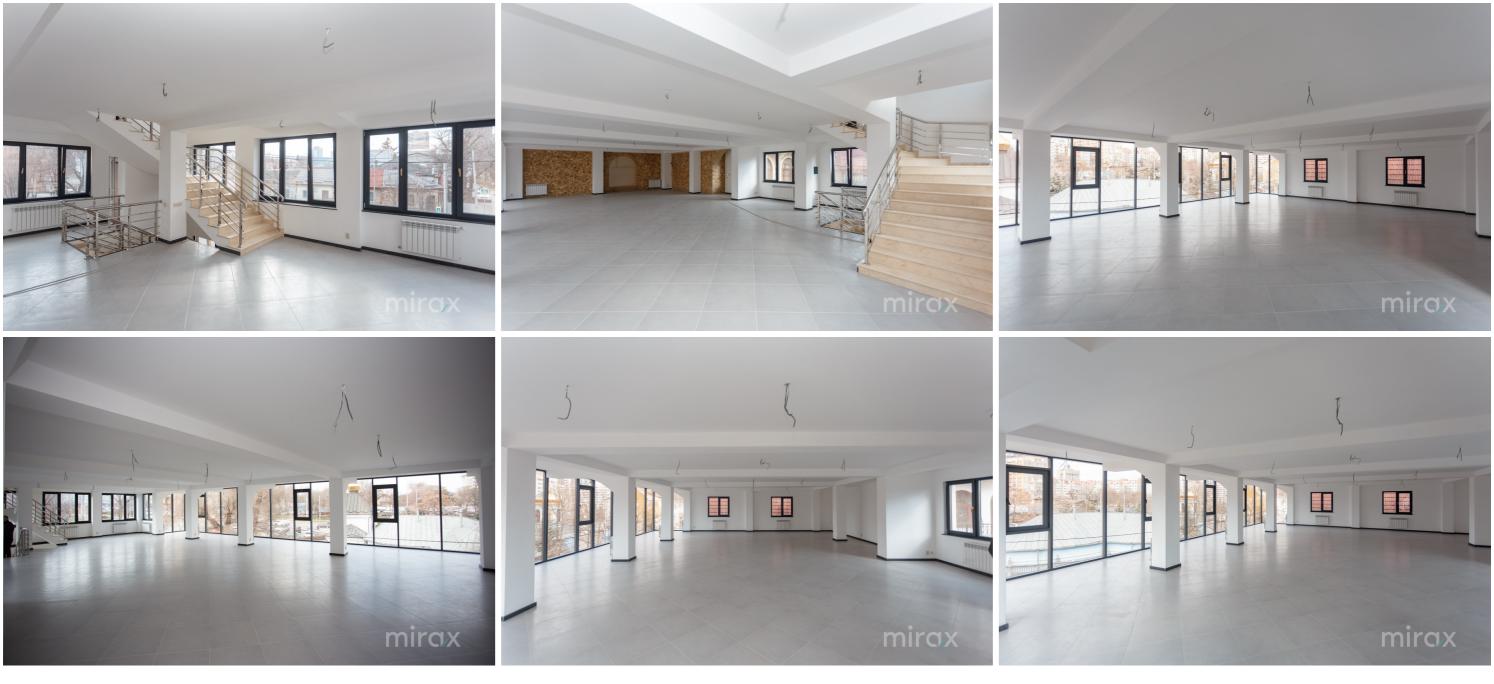

<sup>Rent</sup> 10 000 €

Andrei Bucătaru

076 037 774

Commercial/office for rent, located on Ciuflea str., sec. Center.

Total area: 730 sqm.

Compartmentation: open space in 4 levels, sanitary block, basement, terrace.

Characteristics:

- first line;
- euro repair;
- connected to all communications;
- autonomous heat (on electricity);
- two separate entrances;
- ceilings 3.00 cm
- increased visibility;
- open type parking;
- developed infrastructure.

It is suitable for: office, showroom, SPA beauty salon, etc. Easy access to public transport in all directions of the city.

Andrei Bucătaru 076 037 774

Andrei Bucătaru

Localizare pe hartă STR. CIUFLEA, CENTRU, CHIȘINĂU