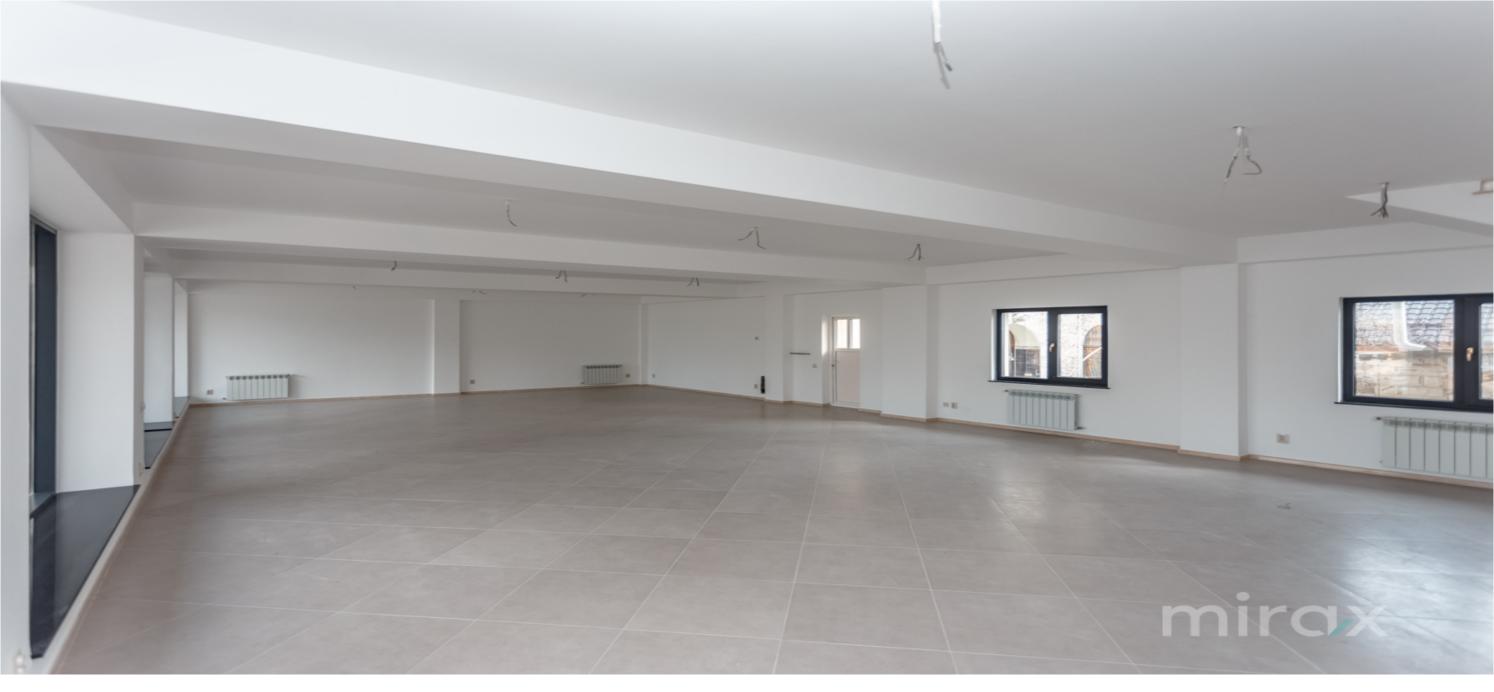

<sup>Rent</sup> 10 000 €

Andrei Bucătaru

076 037 774

Commercial/office for rent, located on Ciuflea str., sec. Center.

Total area: 730 sqm.

Compartmentation: open space in 4 levels, sanitary block, basement, terrace.

Characteristics:

- first line;
- euro repair;
- connected to all communications;
- autonomous heat (on electricity);
- two separate entrances;
- ceilings 3.00 cm
- increased visibility;
- open type parking;
- developed infrastructure.