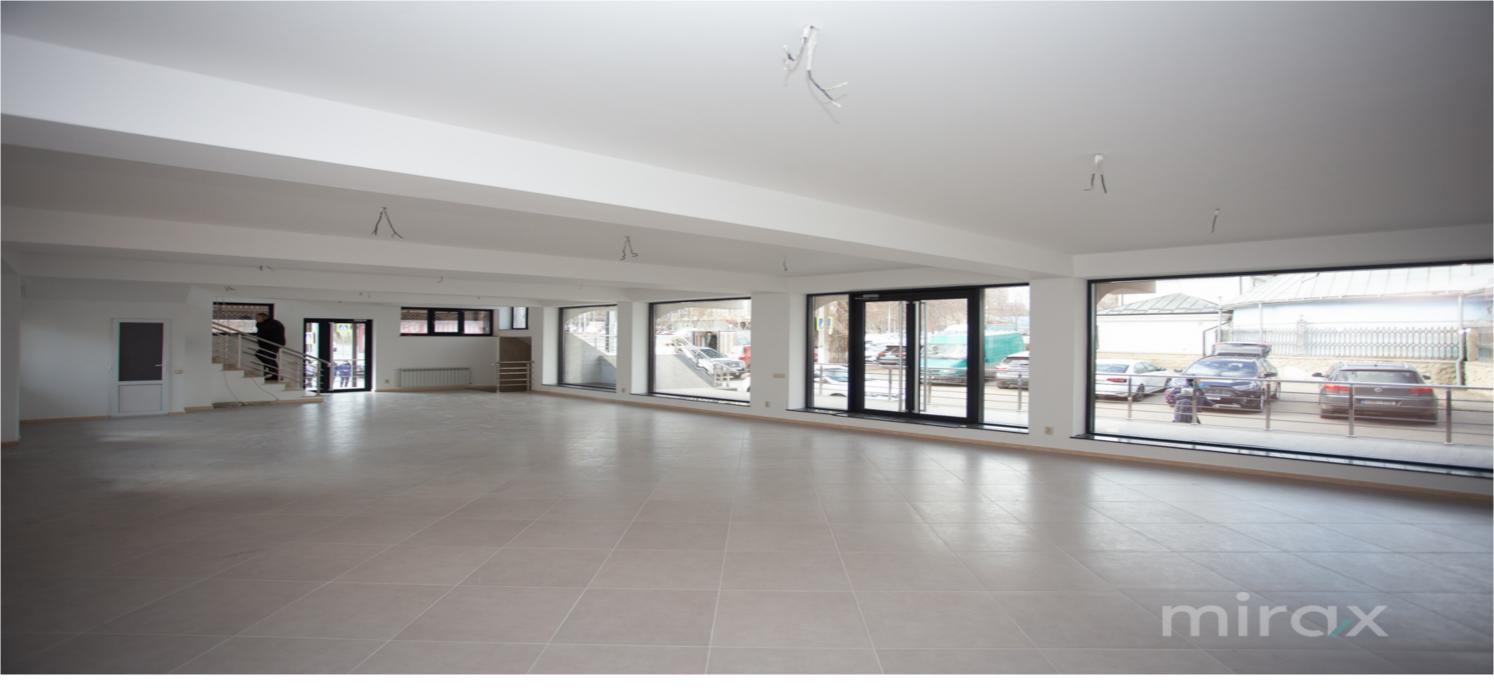

<sup>Rent</sup> 10 000 €

Andrei Bucătaru

076 037 774

Commercial/office for rent, located on Ciuflea str., sec. Center.

Total area: 730 sqm.

Compartmentation: open space in 4 levels, sanitary block, basement, terrace.

Characteristics:

- first line;
- euro repair;
- connected to all communications;
- autonomous heat (on electricity);
- two separate entrances;
- ceilings 3.00 cm
- increased visibility;
- open type parking;
- developed infrastructure.

It is suitable for: office, showroom, SPA beauty salon, etc. Easy access to public transport in all directions of the city.

Andrei Bucătaru 076 037 774

Andrei Bucătaru

Localizare pe hartă STR. CIUFLEA, CENTRU, CHIȘINĂU