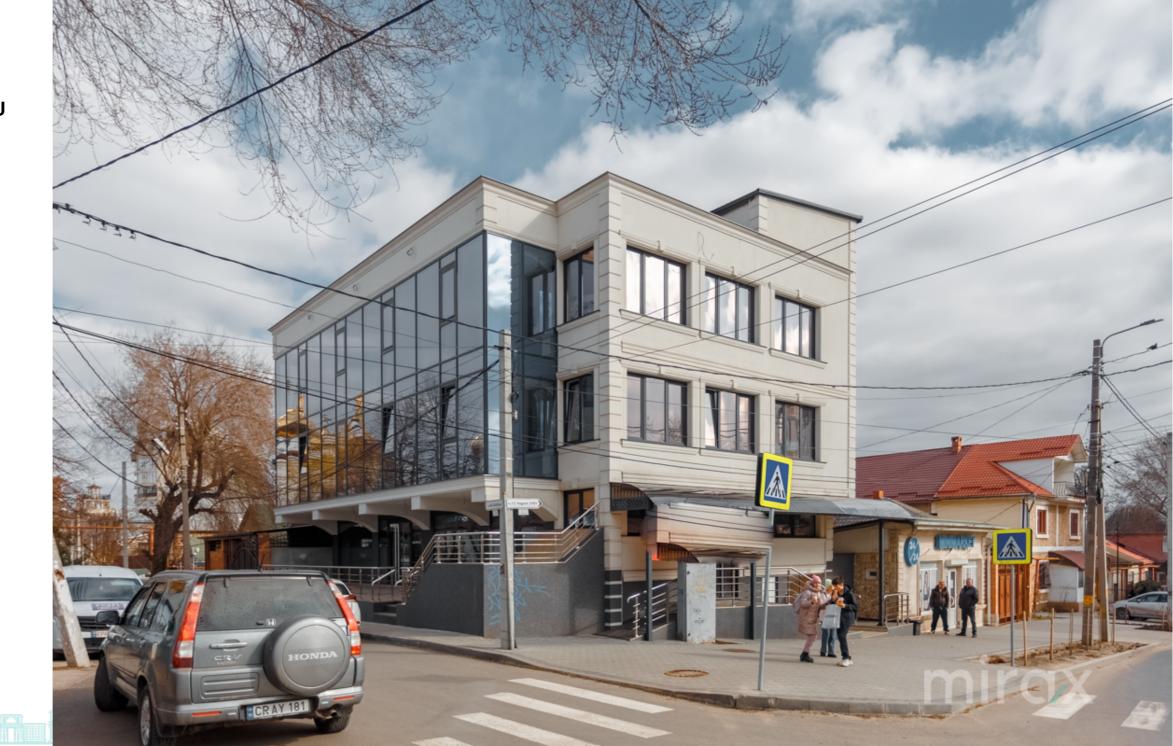

#### STR. CIUFLEA, CENTRU, CHIȘINĂU

| Surface, m2<br>650 | Type<br>Commercial    |
|--------------------|-----------------------|
| Floor              | Real estate condition |
| 2/2                | Renovation            |

<sup>Rent</sup> 10 000 €

Andrei Bucătaru

076 037 774

Commercial/office for rent, located on Ciuflea str., sec. Center.

Total area: 730 sqm.

Compartmentation: open space in 4 levels, sanitary block, basement, terrace.

Characteristics:

- first line;
- euro repair;
- connected to all communications;
- autonomous heat (on electricity);
- two separate entrances;
- ceilings 3.00 cm
- increased visibility;
- open type parking;
- developed infrastructure.

It is suitable for: office, showroom, SPA beauty salon, etc. Easy access to public transport in all directions of the city.

Andrei Bucătaru 076 037 774

Andrei Bucătaru

Localizare pe hartă STR. CIUFLEA, CENTRU, CHIȘINĂU