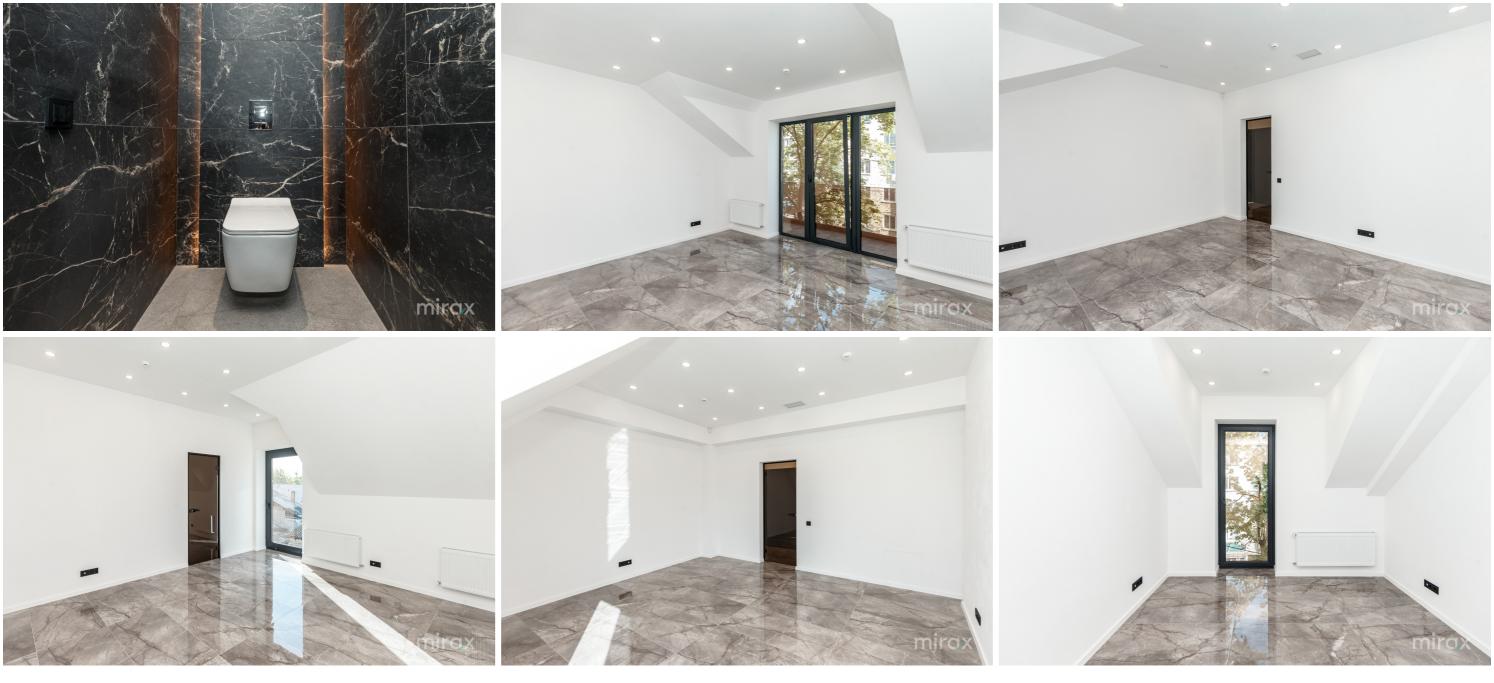

## mirax

Commercial/office space for rent located in the Center sector on the first line on Armeneasca str.

Total area: 380 m.p.

It is divided into 3 mezzanine levels.

## Facilities:

- euro repair with an individual design and high quality materials;
- high ceilings;
- autonomous heating;
- ventilation and air conditioning system;
- alarm system;
- own boiler room;
- fireproof system;
- separate entrance;
- parking;
- 24/7 access.