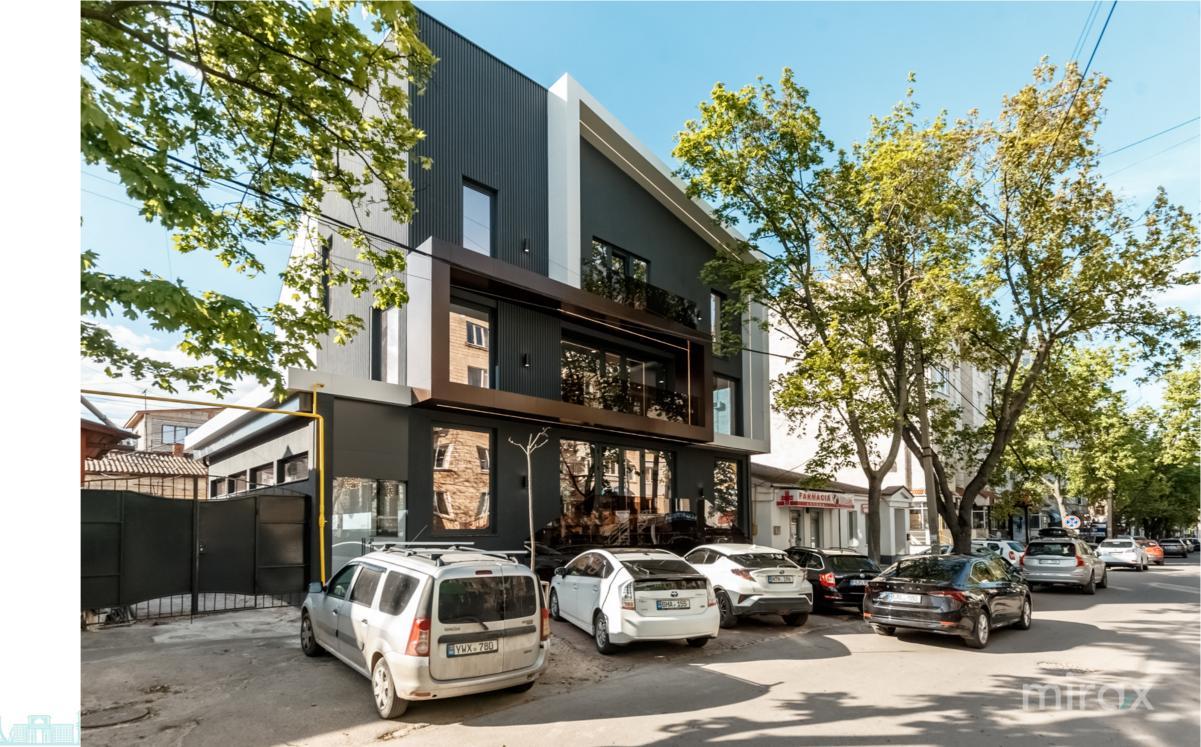

## mirax

Commercial/office space for rent located in the Center sector on the first line on Armeneasca str.

Total area: 380 m.p.

It is divided into 3 mezzanine levels.

## Facilities:

- euro repair with an individual design and high quality materials;
- high ceilings;
- autonomous heating;
- ventilation and air conditioning system;
- alarm system;
- own boiler room;
- fireproof system;
- separate entrance;
- parking;
- 24/7 access.