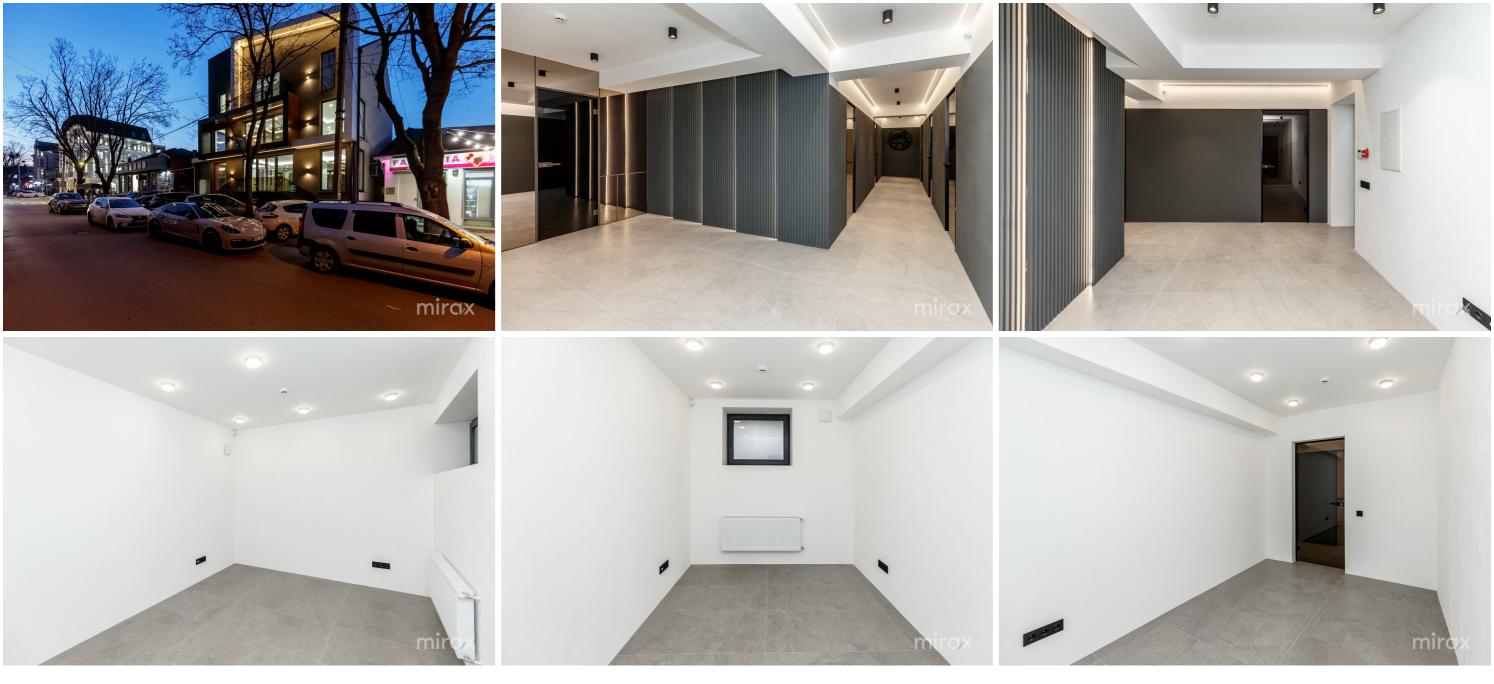

## mirax

Commercial/office space for rent located in the Center sector on the first line on Armeneasca str.

Total area: 380 m.p.

It is divided into 3 mezzanine levels.

## Facilities:

- euro repair with an individual design and high quality materials;
- high ceilings;
- autonomous heating;
- ventilation and air conditioning system;
- alarm system;
- own boiler room;
- fireproof system;
- separate entrance;
- parking;
- 24/7 access.

This ultra-central location located in the historic part of the city is ideal for a representative office, call center, showroom, IT or other commercial or office activities. The price includes VAT

Olga Şveţ