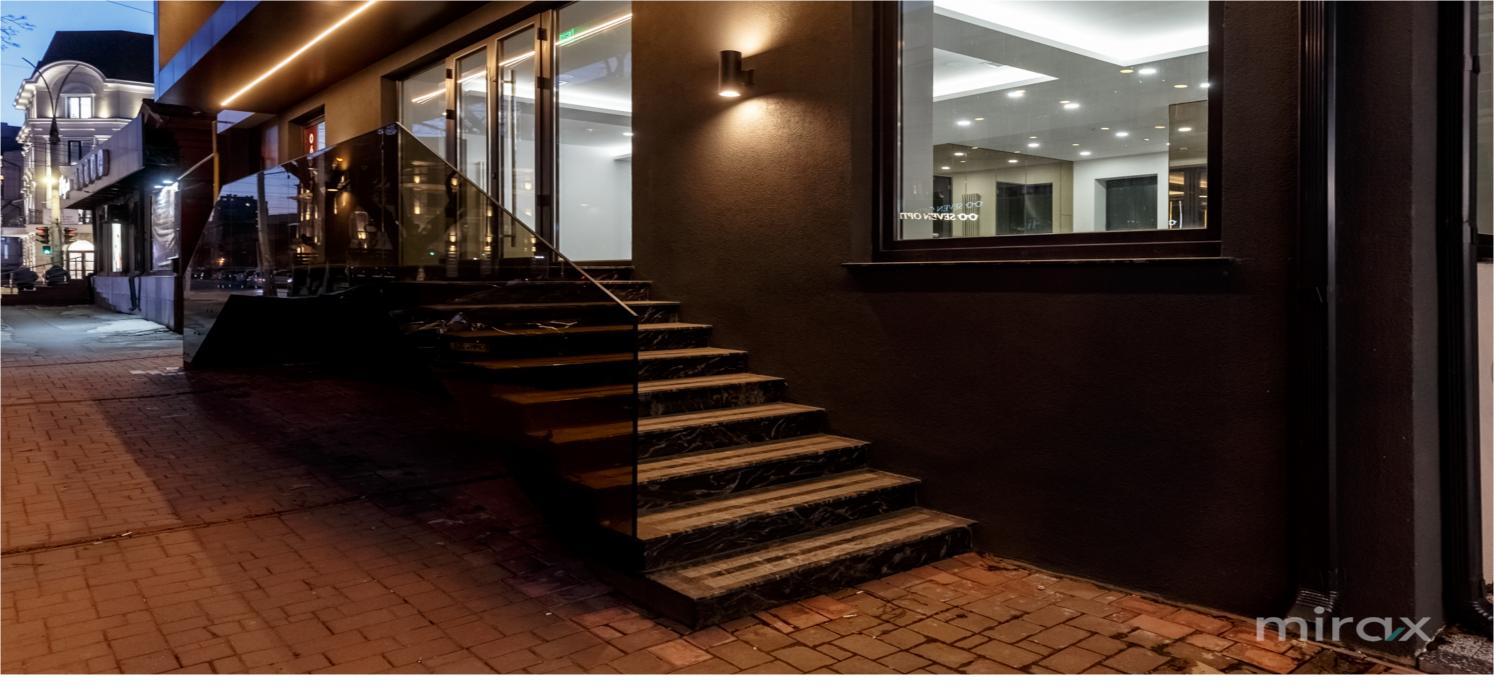

## Facilities:

- euro repair with an individual design and high quality materials;
- high ceilings;
- autonomous heating;
- ventilation and air conditioning system;
- alarm system;
- own boiler room;
- fireproof system;
- separate entrance;
- parking;
- 24/7 access.