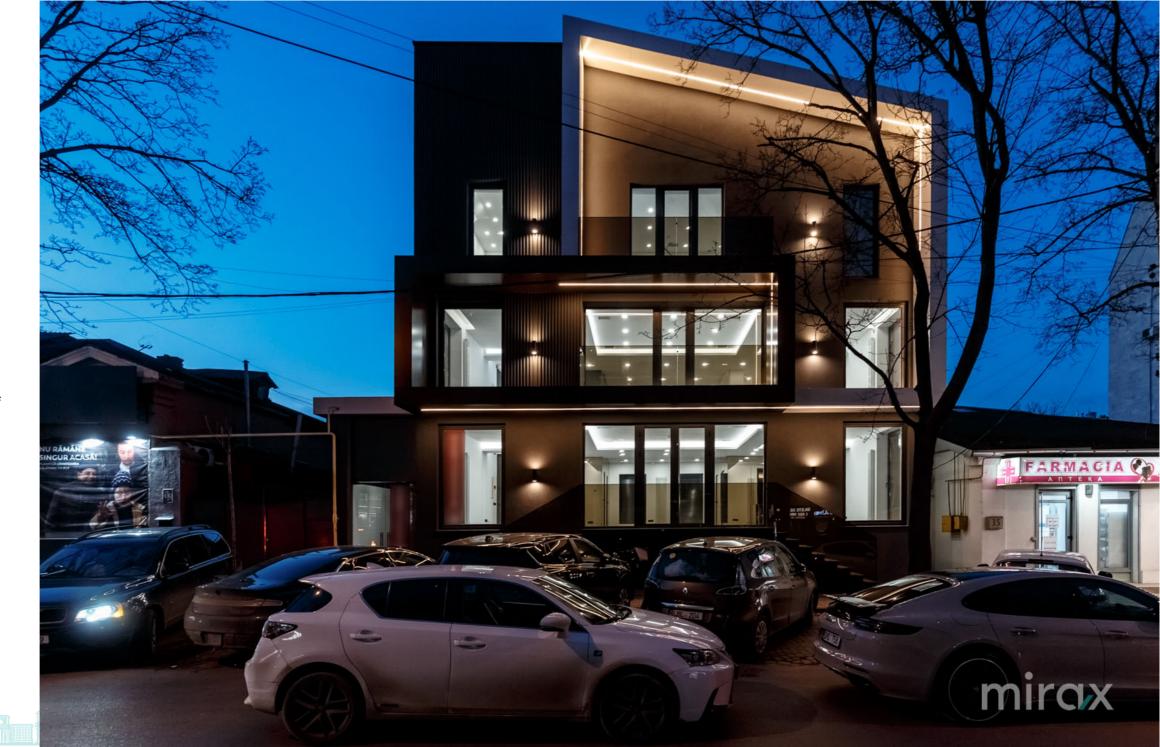

## mirax

Commercial/office space for rent located in the Center sector on the first line on Armeneasca str.

Total area: 380 m.p.

It is divided into 3 mezzanine levels.

## Facilities:

- euro repair with an individual design and high quality materials;
- high ceilings;
- autonomous heating;
- ventilation and air conditioning system;
- alarm system;
- own boiler room;
- fireproof system;
- separate entrance;
- parking;
- 24/7 access.