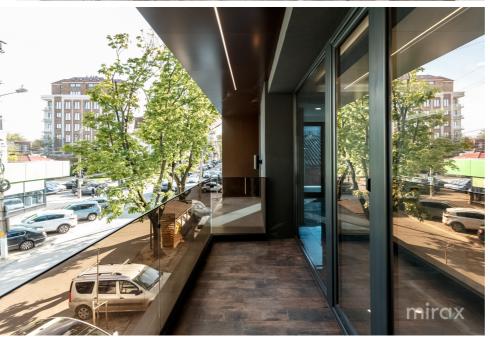

## mirax

Commercial/office space for rent located in the Center sector on the first line on Armeneasca str.

Total area: 380 m.p.

It is divided into 3 mezzanine levels.

This ultra-central location located in the historic part of the city is ideal for a representative office, call center, showroom, IT or other commercial or office activities. The price includes VAT

Olga Şveţ