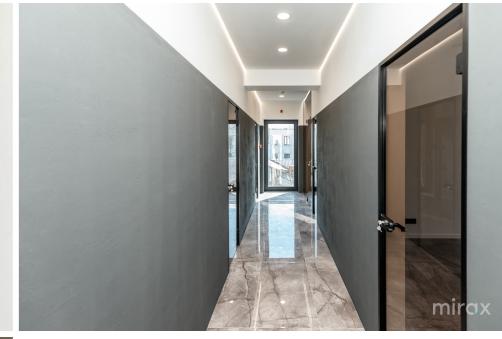

## mirax

Commercial/office space for rent located in the Center sector on the first line on Armeneasca str.

Total area: 380 m.p.

It is divided into 3 mezzanine levels.

## Facilities:

- euro repair with an individual design and high quality materials;
- high ceilings;
- autonomous heating;
- ventilation and air conditioning system;
- alarm system;
- own boiler room;
- fireproof system;
- separate entrance;
- parking;
- 24/7 access.