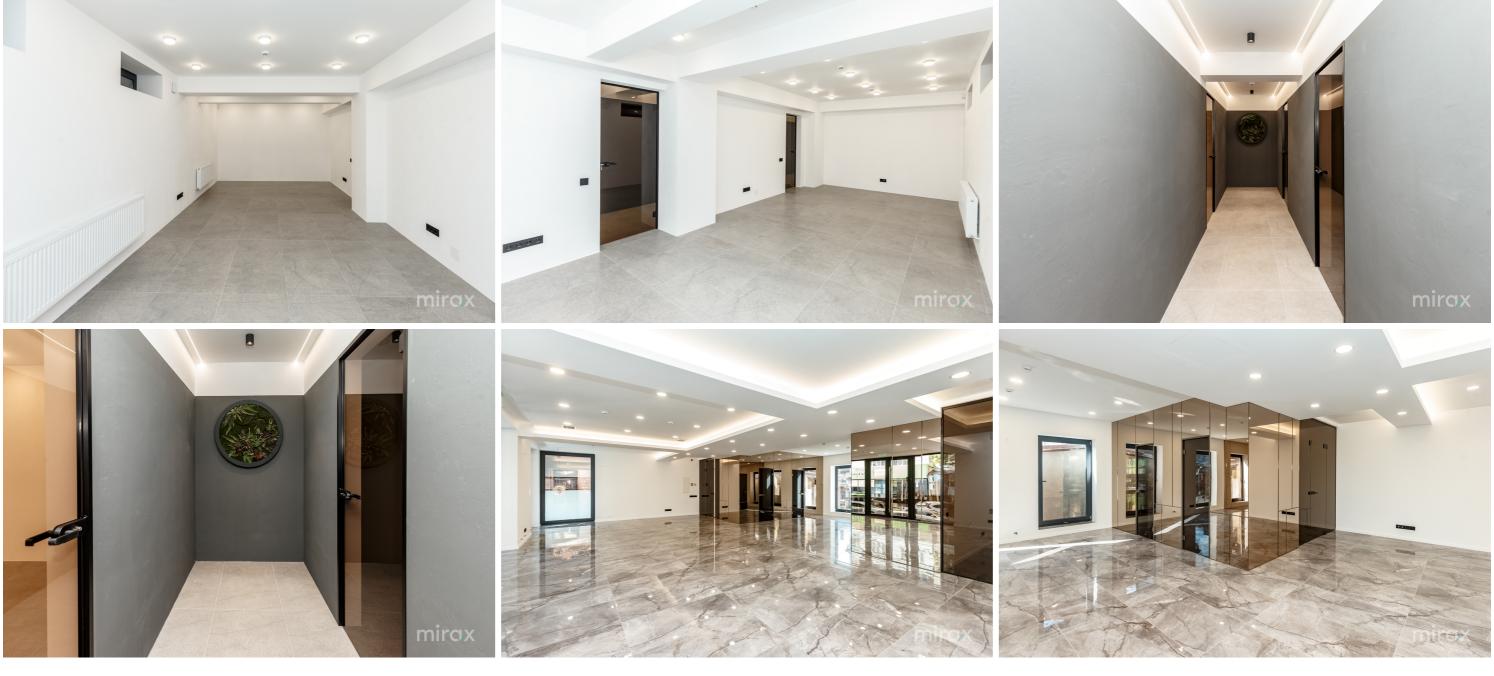

## mirax

Commercial/office space for rent located in the Center sector on the first line on Armeneasca str.

Total area: 380 m.p.

It is divided into 3 mezzanine levels.

## Facilities:

- euro repair with an individual design and high quality materials;
- high ceilings;
- autonomous heating;
- ventilation and air conditioning system;
- alarm system;
- own boiler room;
- fireproof system;
- separate entrance;
- parking;
- 24/7 access.

This ultra-central location located in the historic part of the city is ideal for a representative office, call center, showroom, IT or other commercial or office activities. The price includes VAT

Olga Şveţ