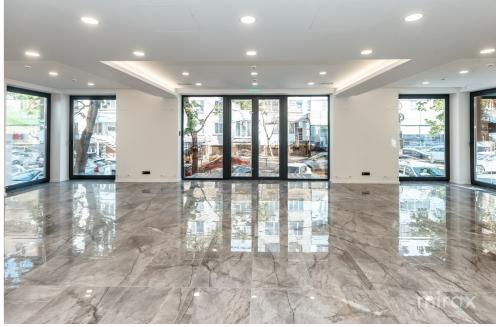

## mirax

Commercial/office space for rent located in the Center sector on the first line on Armeneasca str.

Total area: 380 m.p.

It is divided into 3 mezzanine levels.

## Facilities:

- euro repair with an individual design and high quality materials;
- high ceilings;
- autonomous heating;
- ventilation and air conditioning system;
- alarm system;
- own boiler room;
- fireproof system;
- separate entrance;
- parking;
- 24/7 access.

This ultra-central location located in the historic part of the city is ideal for a representative office, call center, showroom, IT or other commercial or office activities. The price includes VAT

Olga Şveţ