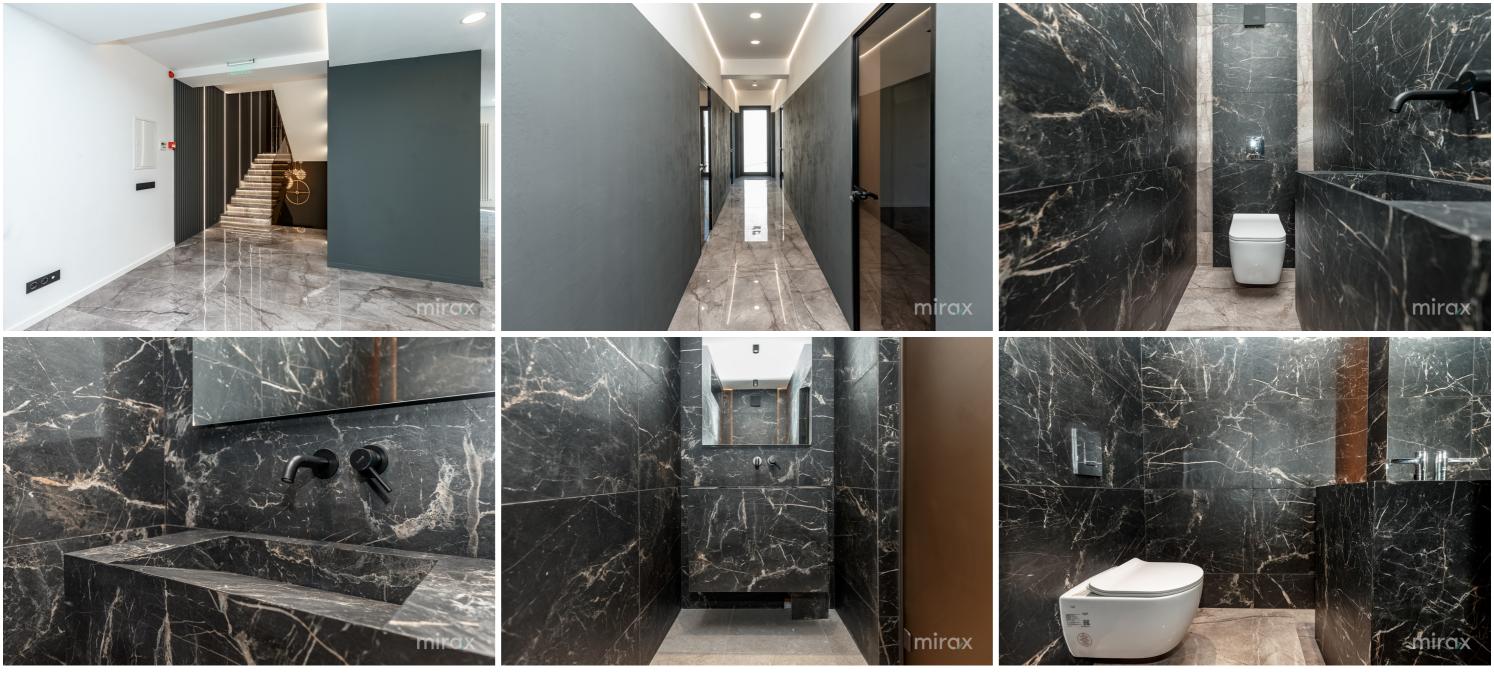

## mirax

Commercial/office space for rent located in the Center sector on the first line on Armeneasca str.

Total area: 380 m.p.

It is divided into 3 mezzanine levels.

## Facilities:

- euro repair with an individual design and high quality materials;
- high ceilings;
- autonomous heating;
- ventilation and air conditioning system;
- alarm system;
- own boiler room;
- fireproof system;
- separate entrance;
- parking;
- 24/7 access.