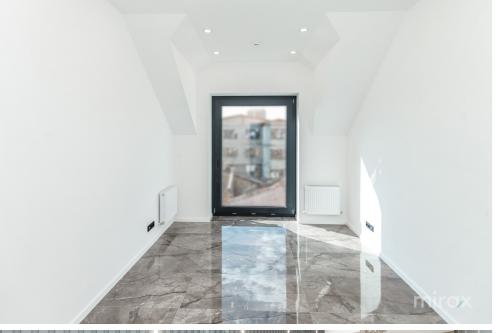

## mirax

Commercial/office space for rent located in the Center sector on the first line on Armeneasca str.

Total area: 380 m.p.

It is divided into 3 mezzanine levels.

## Facilities:

- euro repair with an individual design and high quality materials;
- high ceilings;
- autonomous heating;
- ventilation and air conditioning system;
- alarm system;
- own boiler room;
- fireproof system;
- separate entrance;
- parking;
- 24/7 access.