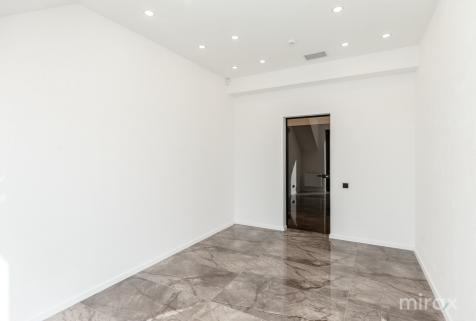

## mirax

Commercial/office space for rent located in the Center sector on the first line on Armeneasca str.

Total area: 380 m.p.

It is divided into 3 mezzanine levels.

## Facilities:

- euro repair with an individual design and high quality materials;
- high ceilings;
- autonomous heating;
- ventilation and air conditioning system;
- alarm system;
- own boiler room;
- fireproof system;
- separate entrance;
- parking;
- 24/7 access.