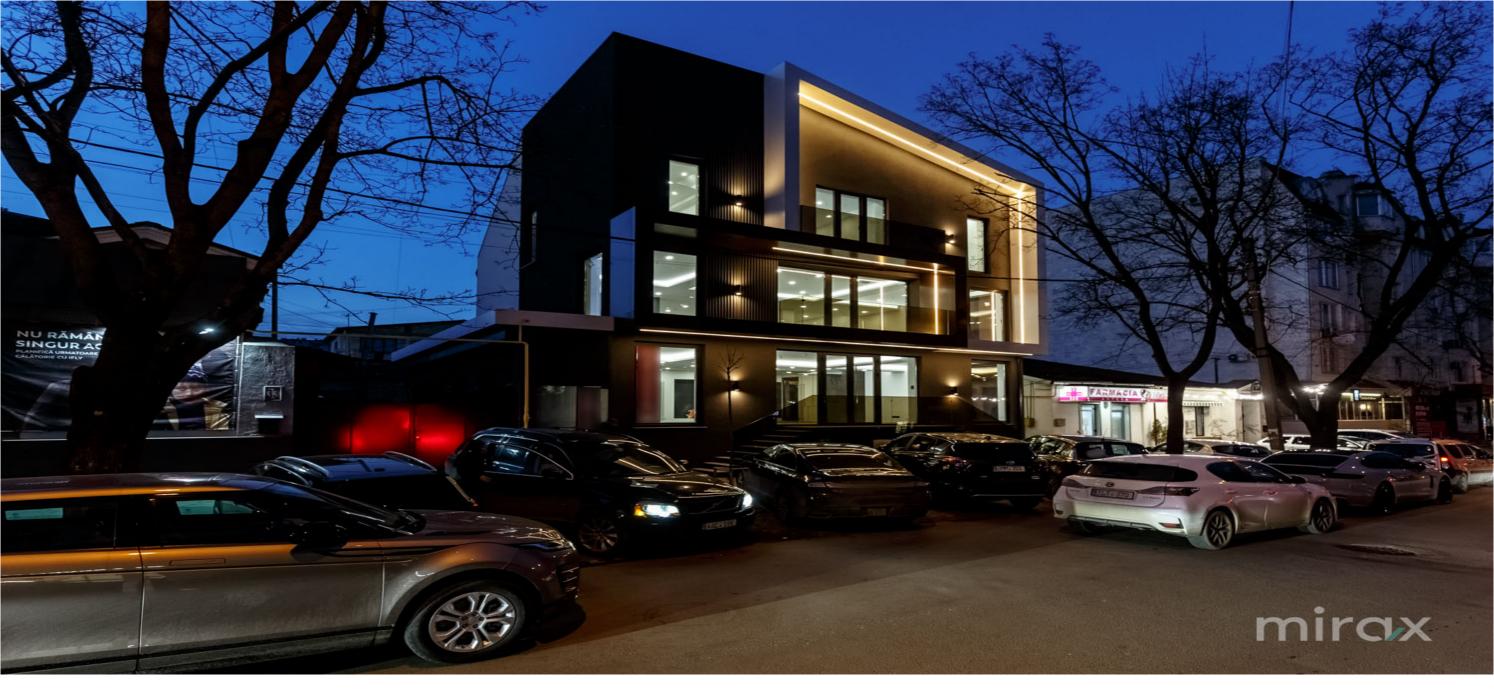

## mirax

Commercial/office space for rent located in the Center sector on the first line on Armeneasca str.

Total area: 380 m.p.

It is divided into 3 mezzanine levels.

## Facilities:

- euro repair with an individual design and high quality materials;
- high ceilings;
- autonomous heating;
- ventilation and air conditioning system;
- alarm system;
- own boiler room;
- fireproof system;
- separate entrance;
- parking;
- 24/7 access.