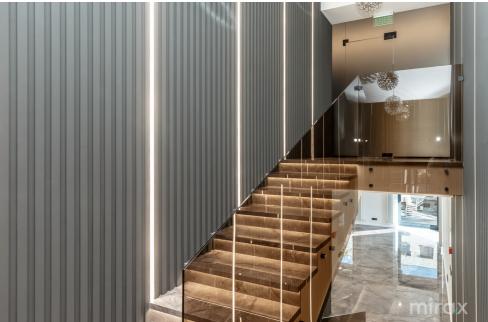

## mirax

Commercial/office space for rent located in the Center sector on the first line on Armeneasca str.

Total area: 380 m.p.

It is divided into 3 mezzanine levels.

## Facilities:

- euro repair with an individual design and high quality materials;
- high ceilings;
- autonomous heating;
- ventilation and air conditioning system;
- alarm system;
- own boiler room;
- fireproof system;
- separate entrance;
- parking;
- 24/7 access.