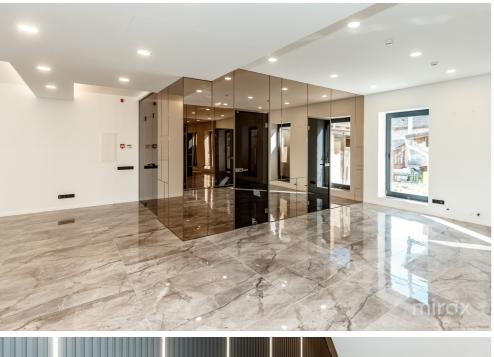

## mirax

Commercial/office space for rent located in the Center sector on the first line on Armeneasca str.

Total area: 380 m.p.

It is divided into 3 mezzanine levels.

## Facilities:

- euro repair with an individual design and high quality materials;
- high ceilings;
- autonomous heating;
- ventilation and air conditioning system;
- alarm system;
- own boiler room;
- fireproof system;
- separate entrance;
- parking;
- 24/7 access.

This ultra-central location located in the historic part of the city is ideal for a representative office, call center, showroom, IT or other commercial or office activities. The price includes VAT

Olga Şveţ