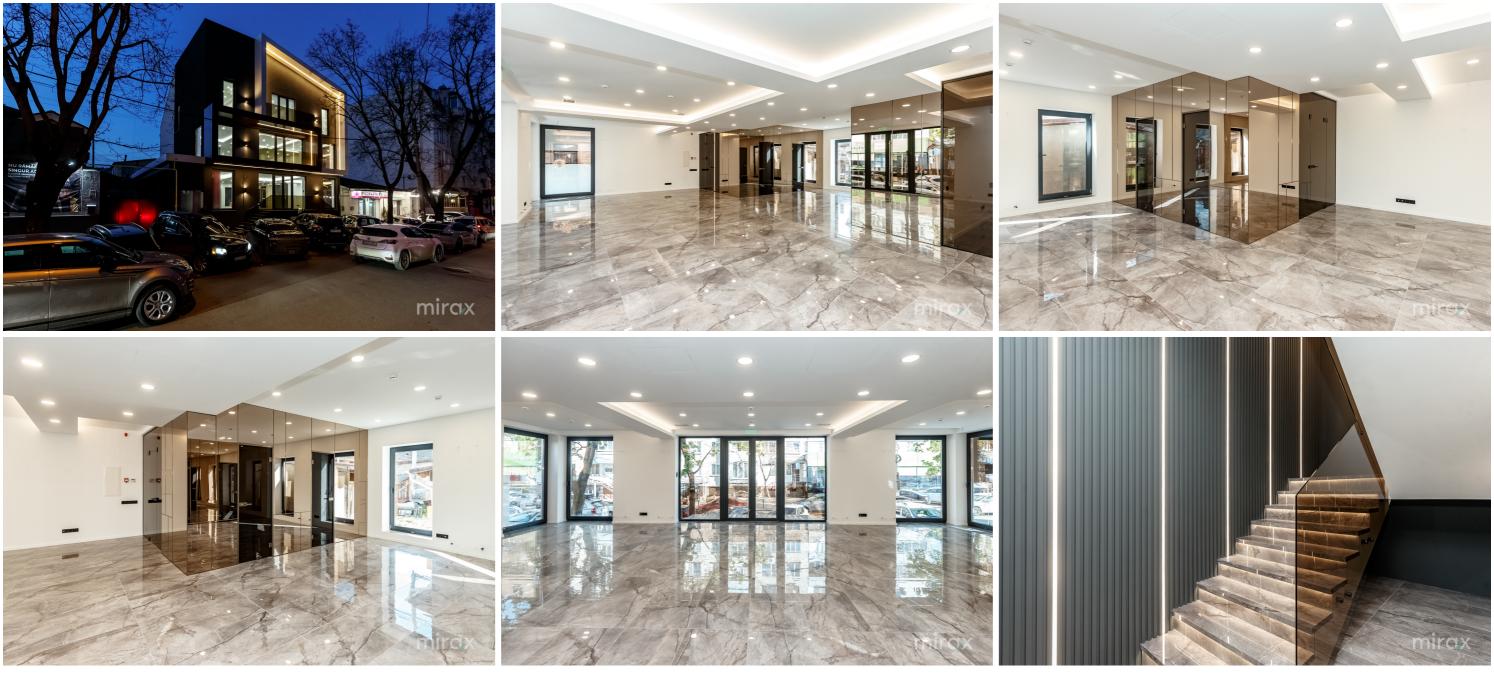

Rent 9 000 €

Alina Alexei

Commercial/office space for rent located in the Center sector on the first line on Armeneasca str.

Total area: 350 m.p.

Facilities:

 – euro repair with an individual design and high quality materials;

- high ceilings;
- autonomous heating;
- ventilation and air conditioning system;
- alarm system;
- own boiler room;
- fireproof system;
- separate entrance;
- parking;
- 24/7 access.

This ultra-central location located in the historic part of the city is ideal for a representative office, call center, showroom, IT or other commercial or office activities. The price includes VAT. A