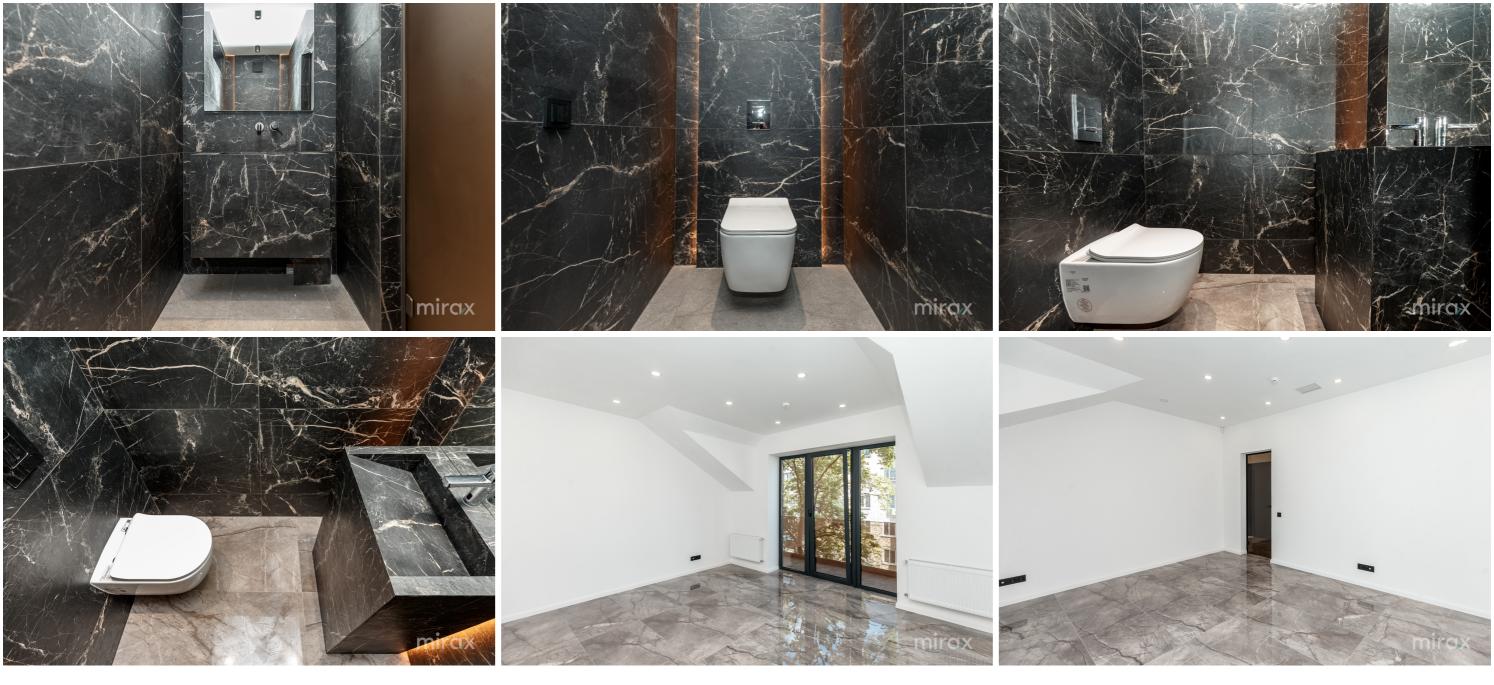

Rent 9 000 €

Alina Alexei

Commercial/office space for rent located in the Center sector on the first line on Armeneasca str.

Total area: 350 m.p.

Facilities:

 – euro repair with an individual design and high quality materials;

- high ceilings;
- autonomous heating;
- ventilation and air conditioning system;
- alarm system;
- own boiler room;
- fireproof system;
- separate entrance;
- parking;
- 24/7 access.

This ultra-central location located in the historic part of the city is ideal for a representative office, call center, showroom, IT or other commercial or office activities. The price includes VAT. A