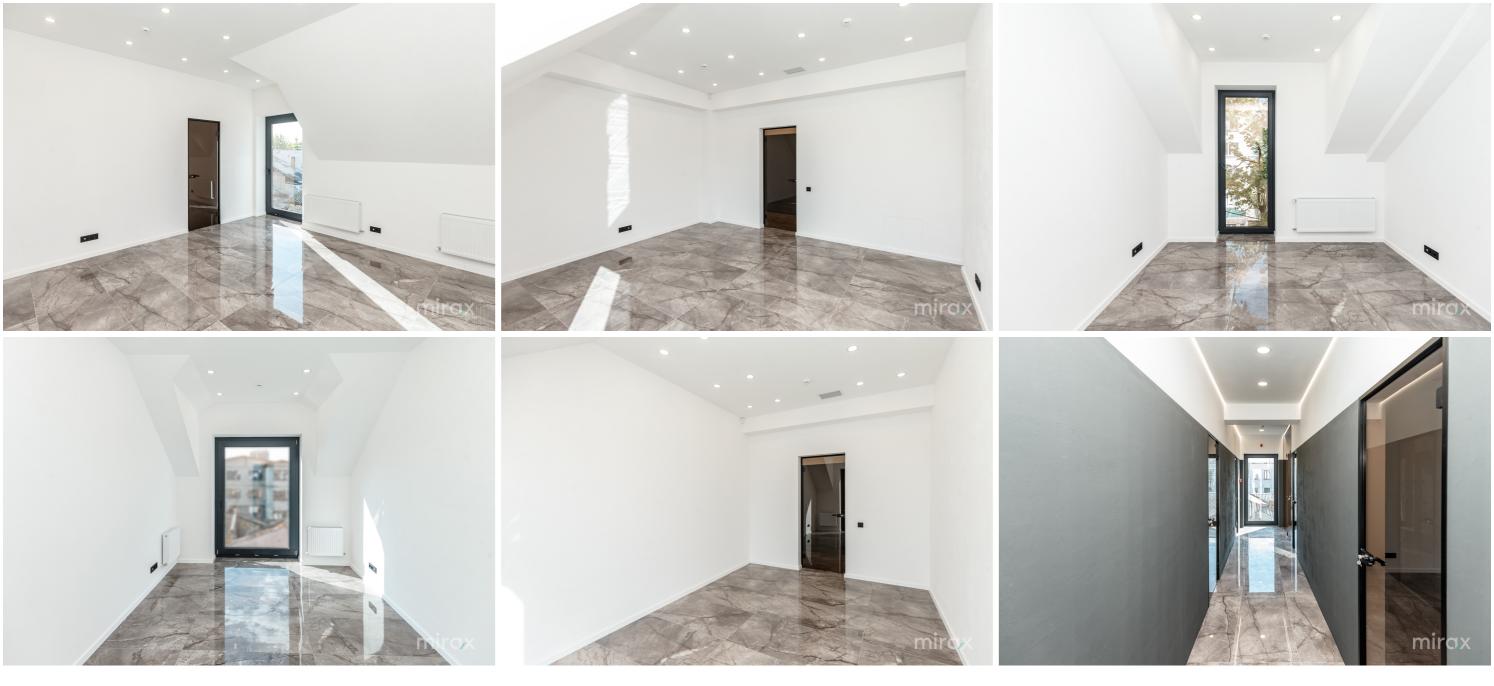

Rent 9 000 €

Alina Alexei

Commercial/office space for rent located in the Center sector on the first line on Armeneasca str.

Total area: 350 m.p.

Facilities:

 – euro repair with an individual design and high quality materials;

- high ceilings;
- autonomous heating;
- ventilation and air conditioning system;
- alarm system;
- own boiler room;
- fireproof system;
- separate entrance;
- parking;
- 24/7 access.

This ultra-central location located in the historic part of the city is ideal for a representative office, call center, showroom, IT or other commercial or office activities. The price includes VAT. A