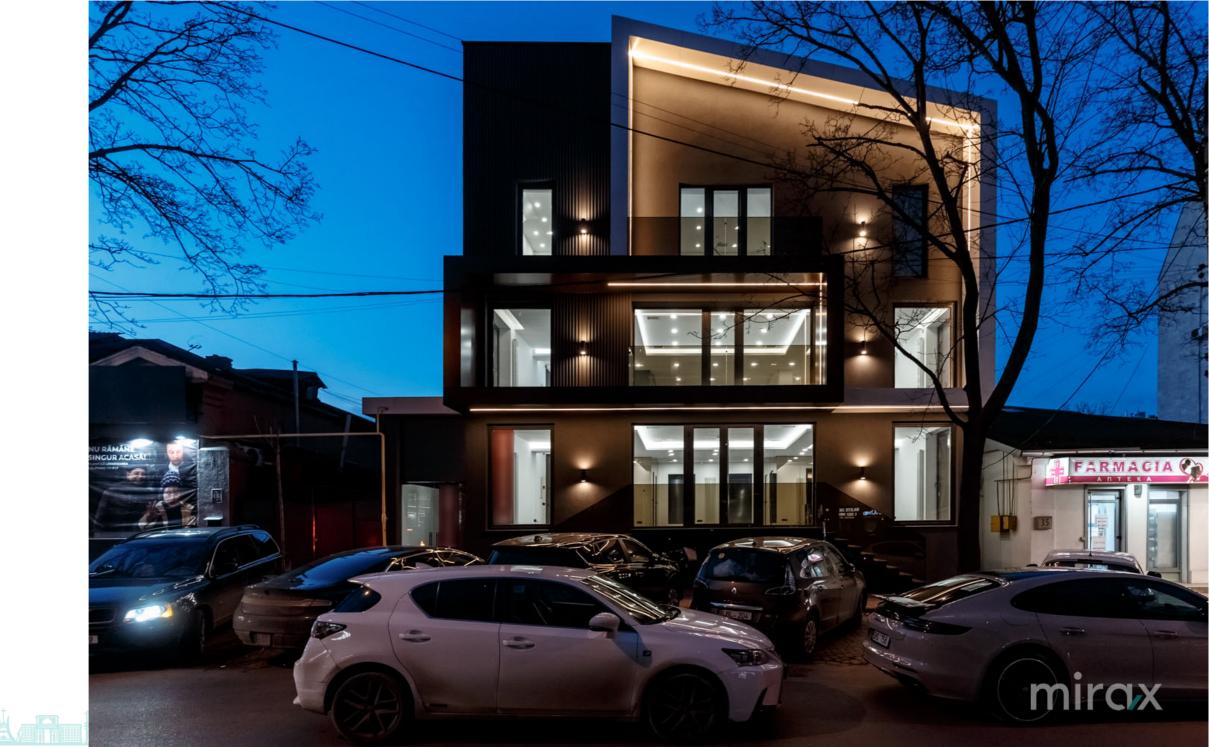

Rent 9 000 €

Alina Alexei

Commercial/office space for rent located in the Center sector on the first line on Armeneasca str.

Total area: 350 m.p.

Facilities:

 – euro repair with an individual design and high quality materials;

- high ceilings;
- autonomous heating;
- ventilation and air conditioning system;
- alarm system;
- own boiler room;
- fireproof system;
- separate entrance;
- parking;
- 24/7 access.

This ultra-central location located in the historic part of the city is ideal for a representative office, call center, showroom, IT or other commercial or office activities. The price includes VAT. A