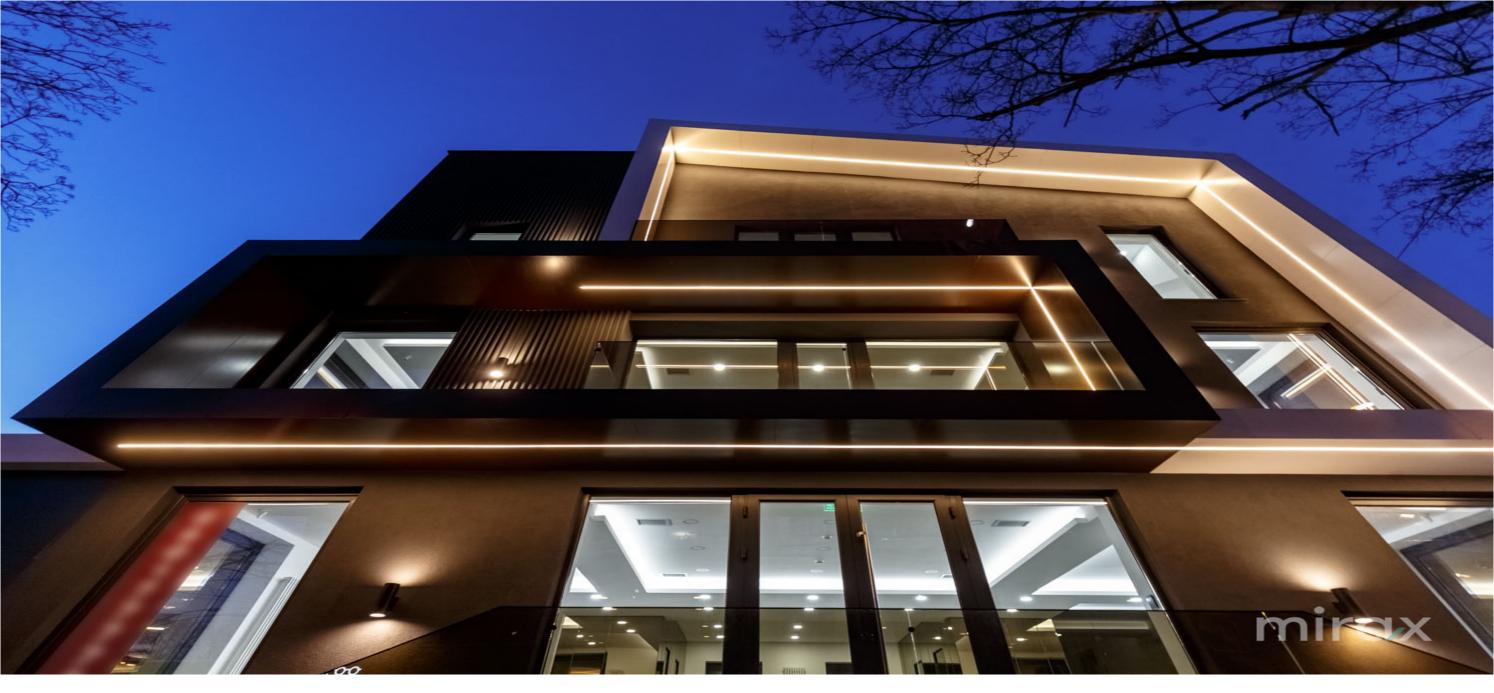

Rent 9 000 €

Alina Alexei

Commercial/office space for rent located in the Center sector on the first line on Armeneasca str.

Total area: 350 m.p.

Facilities:

 – euro repair with an individual design and high quality materials;

- high ceilings;
- autonomous heating;
- ventilation and air conditioning system;
- alarm system;
- own boiler room;
- fireproof system;
- separate entrance;
- parking;
- 24/7 access.

This ultra-central location located in the historic part of the city is ideal for a representative office, call center, showroom, IT or other commercial or office activities. The price includes VAT. A