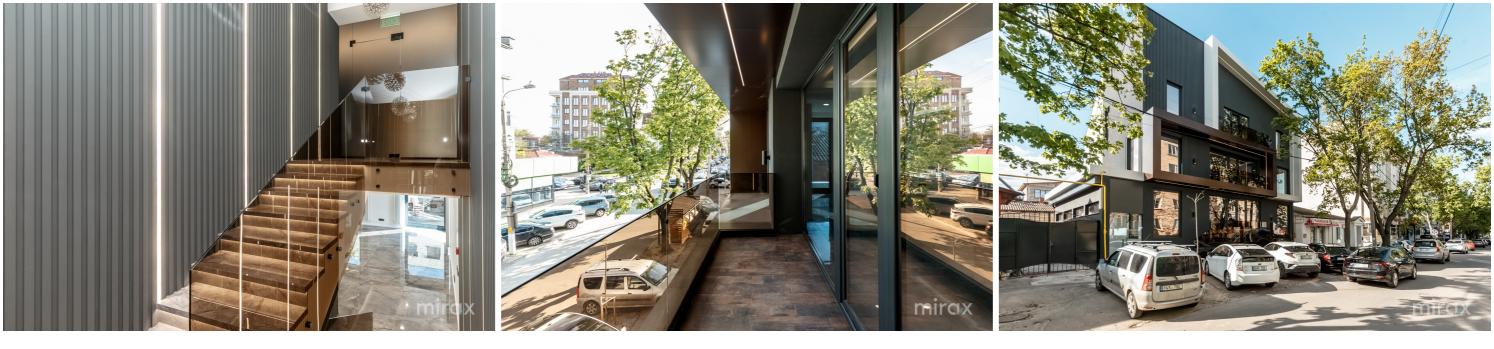

Rent 9 000 €

Alina Alexei

Commercial/office space for rent located in the Center sector on the first line on Armeneasca str.

Total area: 350 m.p.

Facilities:

 – euro repair with an individual design and high quality materials;

- high ceilings;
- autonomous heating;
- ventilation and air conditioning system;
- alarm system;
- own boiler room;
- fireproof system;
- separate entrance;
- parking;
- 24/7 access.

This ultra-central location located in the historic part of the city is ideal for a representative office, call center, showroom, IT or other commercial or office activities. The price includes VAT. A