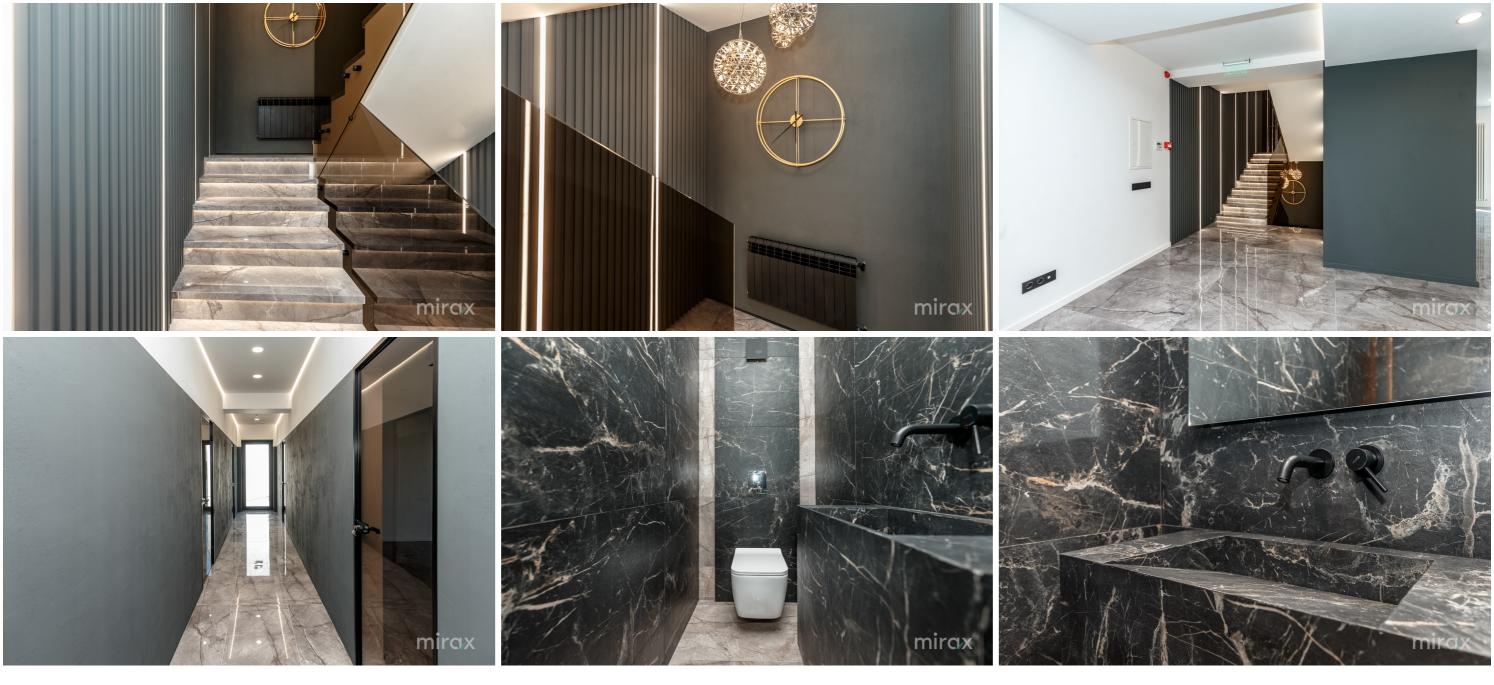

Rent 9 000 €

Alina Alexei

Commercial/office space for rent located in the Center sector on the first line on Armeneasca str.

Total area: 350 m.p.

Facilities:

 – euro repair with an individual design and high quality materials;

- high ceilings;
- autonomous heating;
- ventilation and air conditioning system;
- alarm system;
- own boiler room;
- fireproof system;
- separate entrance;
- parking;
- 24/7 access.

This ultra-central location located in the historic part of the city is ideal for a representative office, call center, showroom, IT or other commercial or office activities. The price includes VAT. A