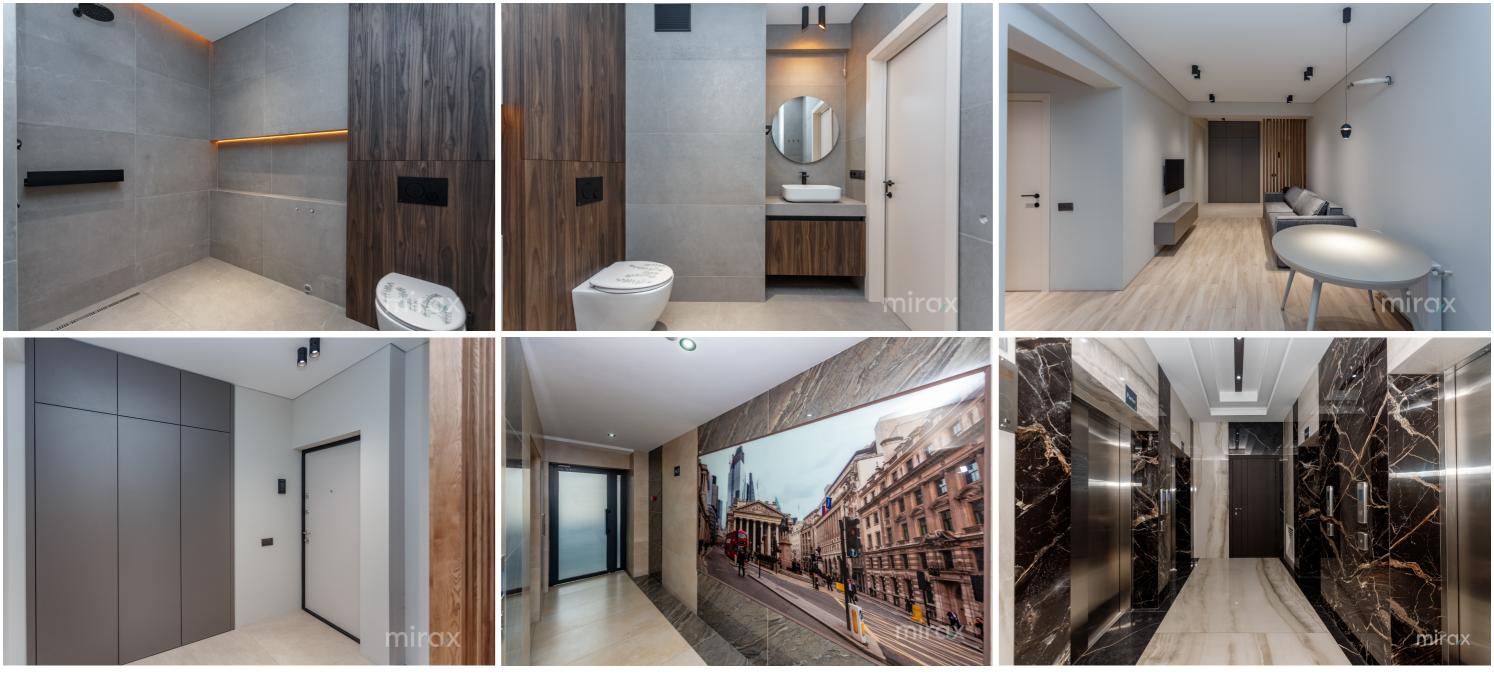

Total area: 58 m.p.

Partitioning: living room, kitchen, 1 bedroom, bathroom. Characteristics:

- Exclusive individual design;

- Equipped with household appliances;

- Air conditioning system;

- Warm floor;

- Silent elevator, which descends even to the level of the underground parking;

- The hallways of the house are covered with marble and granite;

- The entrance doors are of a superior quality;

- The Residential Complex building has an individual external lighting system.

The Courtyard of the Complex is closed, with secure access and a video surveillance and monitoring system. The block is located in an area with a developed infrastructure of the Centru sector. 122 - 540