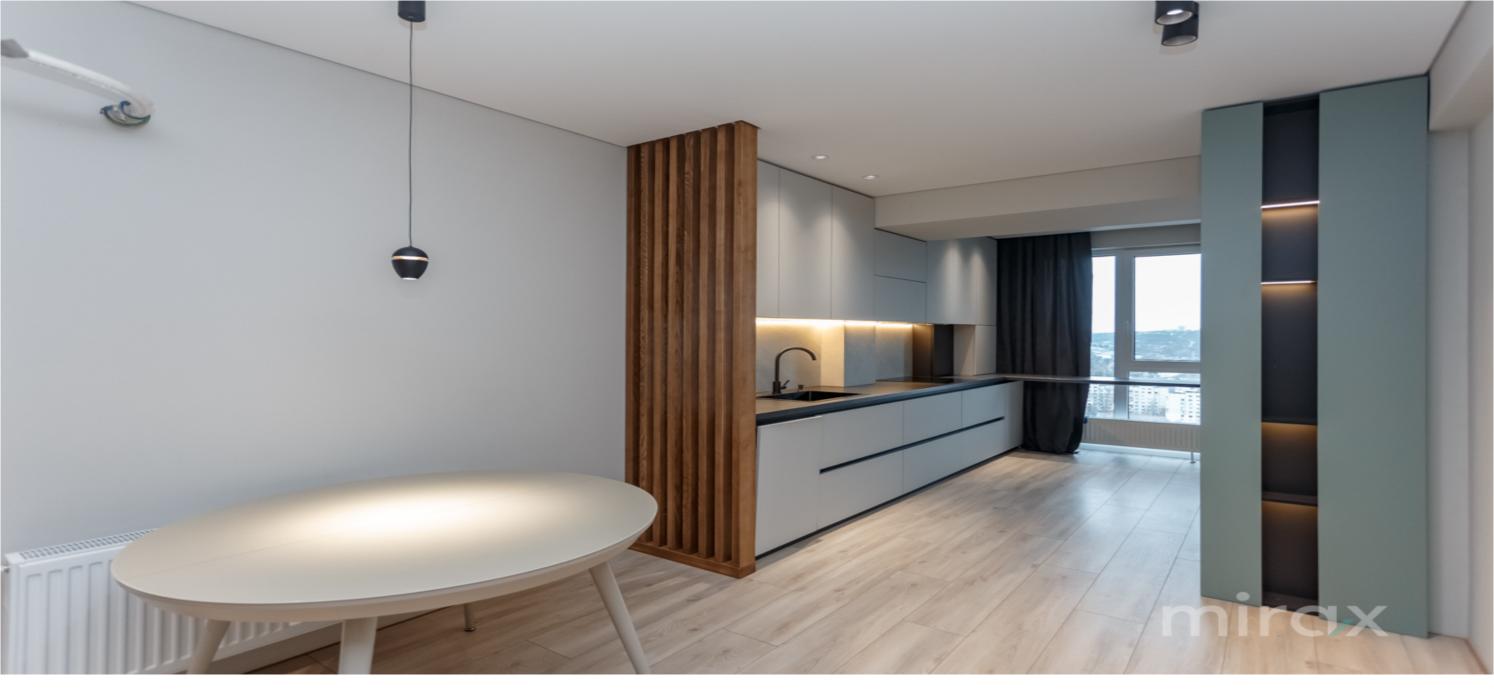

Total area: 58 m.p.

Partitioning: living room, kitchen, 1 bedroom, bathroom. Characteristics:

- Exclusive individual design;

- Equipped with household appliances;

- Air conditioning system;

- Warm floor;

- Silent elevator, which descends even to the level of the underground parking;

- The hallways of the house are covered with marble and granite;

- The entrance doors are of a superior quality;

- The Residential Complex building has an individual external lighting system.

The Courtyard of the Complex is closed, with secure access and a video surveillance and monitoring system. The block is located in an area with a developed infrastructure of the Centru sector. 122 - 540