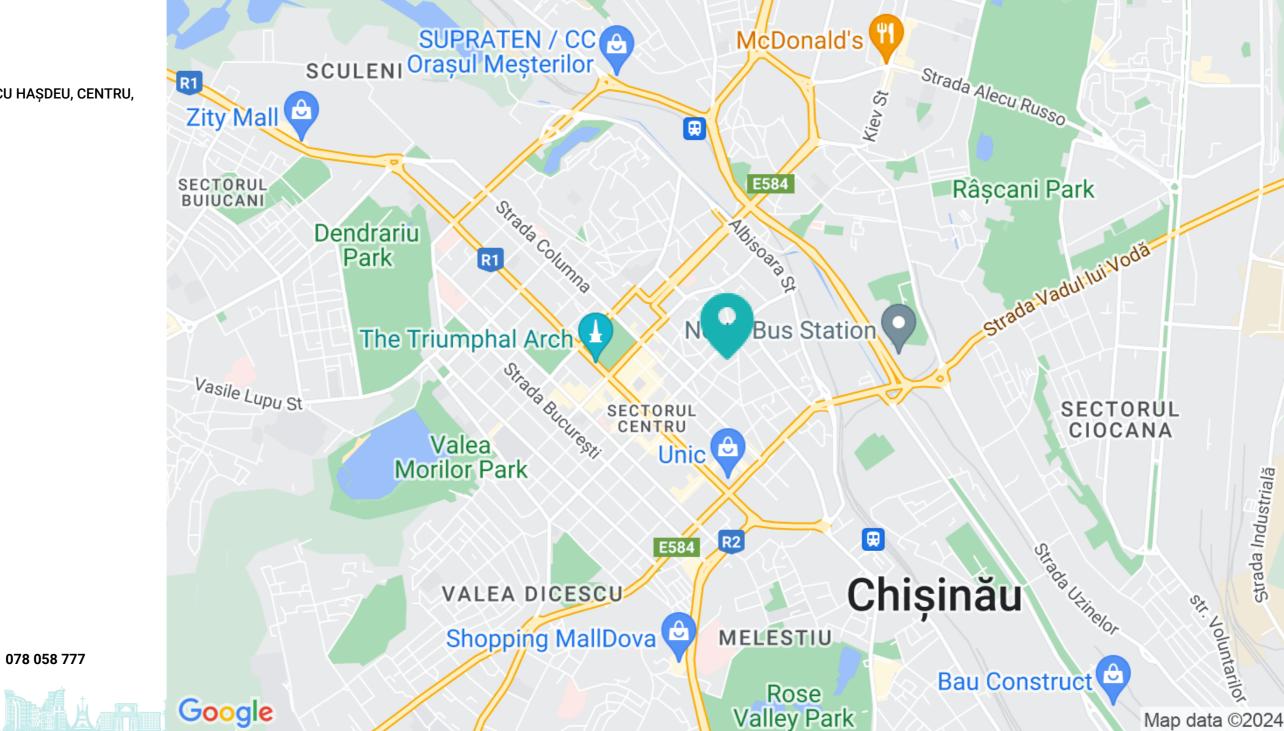

#### STR. BOGDAN PETRICEICU HAȘDEU, CENTRU, CHIȘINĂU

| Surface, m2           | Rooms                 |
|-----------------------|-----------------------|
| 58                    | 2                     |
| Floor                 | Bathrooms             |
| <b>17/20</b>          | 1                     |
| Building type         | Real estate condition |
| New building          | <b>Renovation</b>     |
| Heating<br>Autonomous |                       |

In the immediate vicinity there are schools, kindergartens, sh

Tatiana Manic 078 058 777

Tatiana Manic

Localizare pe hartă STR. BOGDAN PETRICEICU HAȘDEU, CENTRU, CHIȘINĂU

STR. 31 AUGUST 1989, 85 \u00e5 078 27 77 17 \u00e5 OFFICE@MIRAX.MD