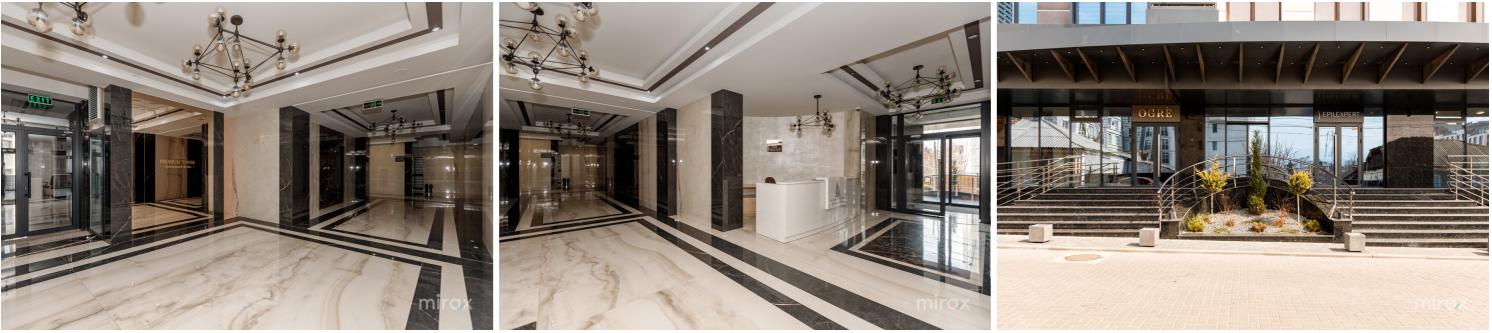

- The hallways of the house are covered with marble and granite;

- The entrance doors are of a superior quality;

- The Residential Complex building has an individual external lighting system.

The Courtyard of the Complex is closed, with secure access and a video surveillance and monitoring system. The block is located in an area with a developed infrastructure of the Centru sector. 122 - 540