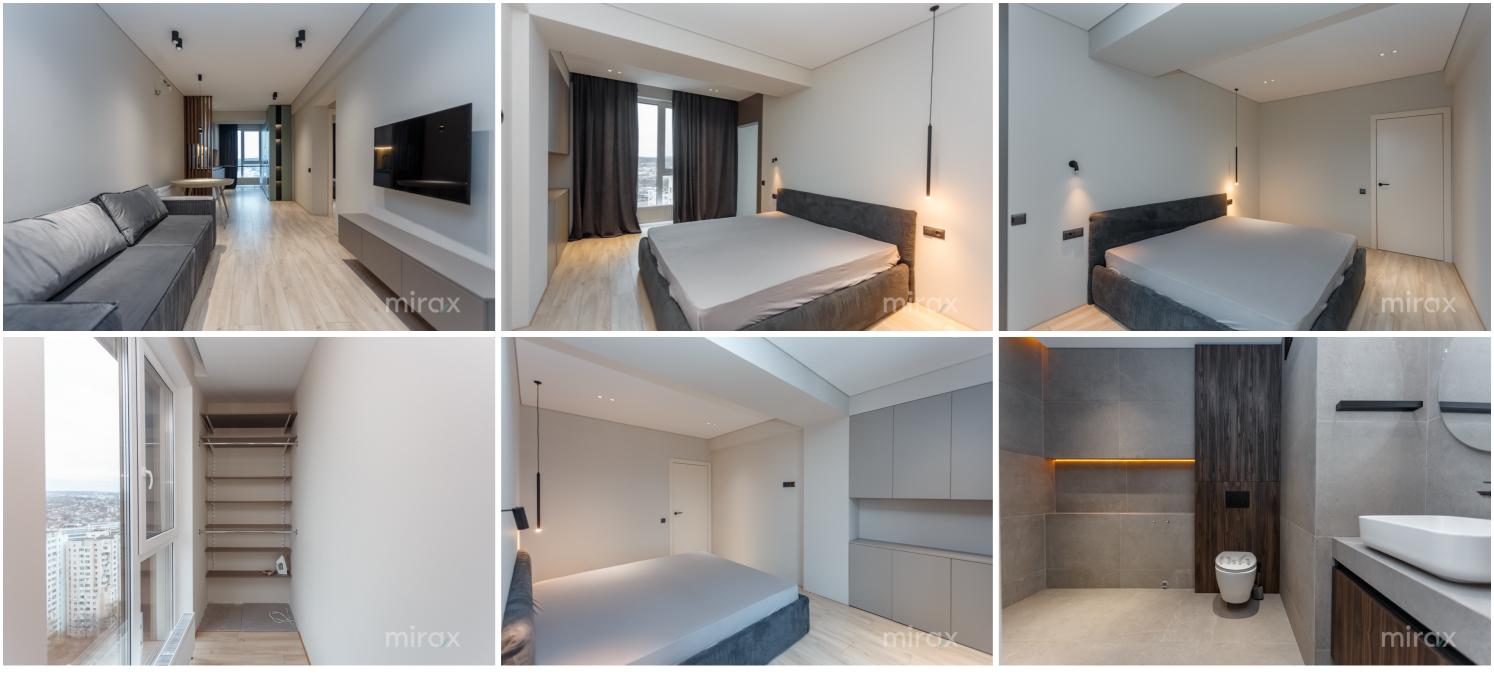

078 058 777

<sup>Rent</sup> 850 €

Tatiana Manic

Premium class apartment for rent with 1 bedroom and living room, located in the most exclusive area of Center, Bogdan Petriceicu Haşdeu str.

"Premium Tower" Residential Complex.

Total area: 58 m.p.

Partitioning: living room, kitchen, 1 bedroom, bathroom. Characteristics:

- Exclusive individual design;

- Equipped with household appliances;

- Air conditioning system;

- Warm floor;

- Silent elevator, which descends even to the level of the underground parking;