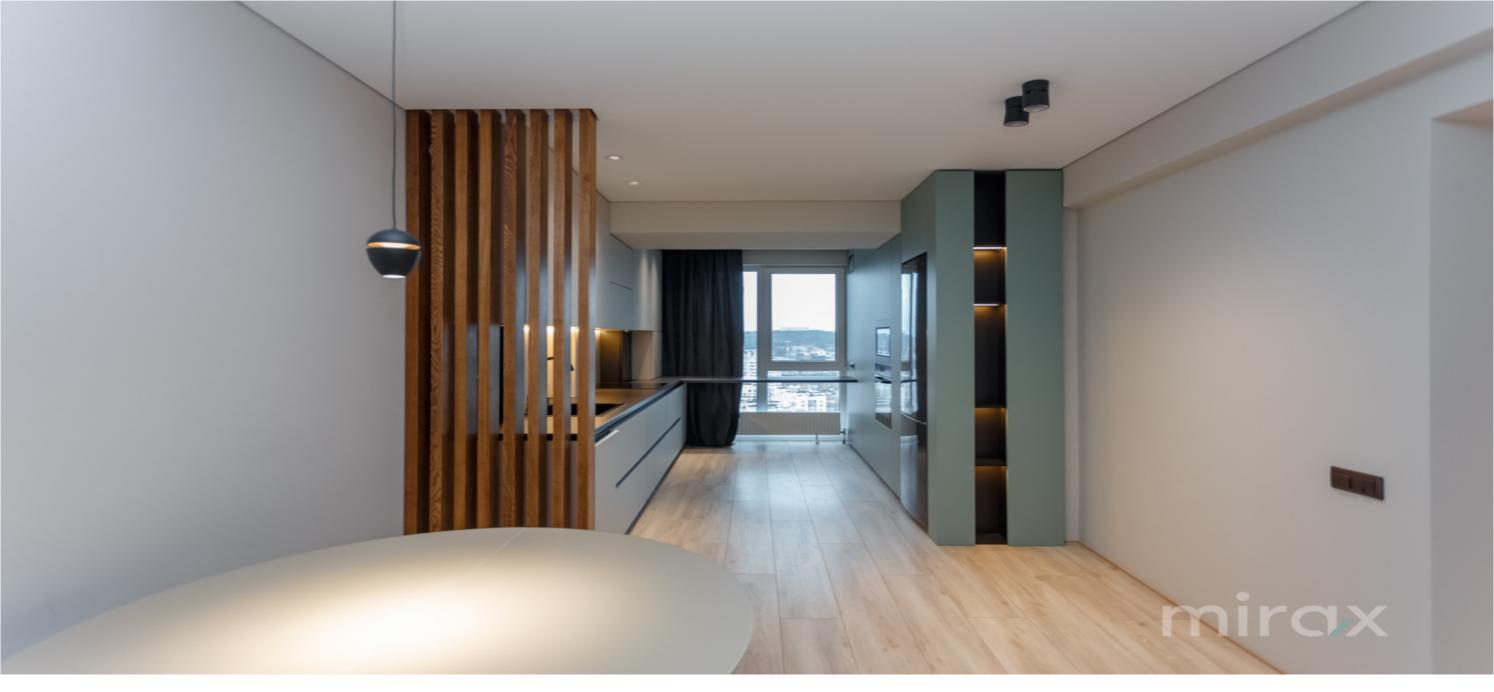

Total area: 58 m.p.

Partitioning: living room, kitchen, 1 bedroom, bathroom. Characteristics:

- Exclusive individual design;

- Equipped with household appliances;

- Air conditioning system;

- Warm floor;

- Silent elevator, which descends even to the level of the underground parking;

- The hallways of the house are covered with marble and granite;

- The entrance doors are of a superior quality;

- The Residential Complex building has an individual external lighting system.

The Courtyard of the Complex is closed, with secure access and a video surveillance and monitoring system. The block is located in an area with a developed infrastructure of the Centru sector. 122 - 540