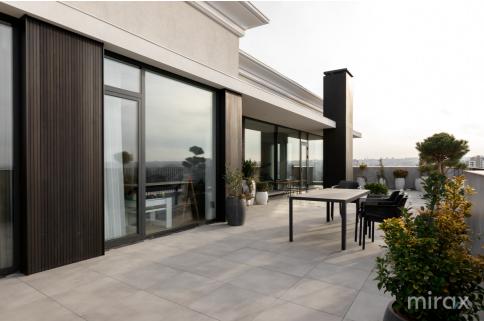

## mirax

Penthouse for sale located in the "West End Residence" Residential Complex, at the intersection of Centru and Râșcani sectors, on Pietrăriei street.

Total area: 210 sqm Terrace area: 105 sq m.

Compartmentalization: 2 bedrooms (the master bedroom has a bathroom, bath, wardrobe), wardrobe, spacious living room with an area of 115 square meters combined with a kitchen and exit to the terrace, bathroom, storeroom-technical room, cold room.

Characteristics:

- smart home technology;
- centralized vacuum cleaner;
- air conditioning system;
- autonomous heating (Immergas boiler);
- underfloor heating throughout the apartment;
- insulated aluminum and panoramic windows;
- stainless steel pipes;
- water filtration system;
- Italian marble kitchen counter, table and wall;
- natural parquet flooring;
- power generator;
- euro repair;
- modern design;
- Italian furniture made to orde