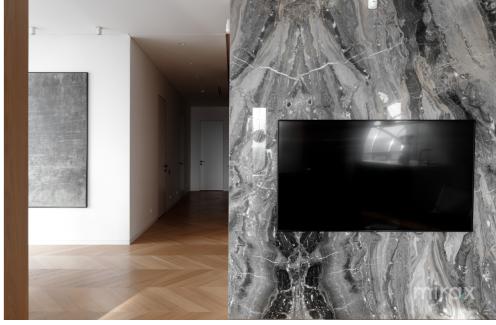

## mirax

Penthouse for sale located in the "West End Residence" Residential Complex, at the intersection of Centru and Râșcani sectors, on Pietrăriei street.

Total area: 210 sqm Terrace area: 105 sq m.

Compartmentalization: 2 bedrooms (the master bedroom has a bathroom, bath, wardrobe), wardrobe, spacious living room with an area of 115 square meters combined with a kitchen and exit to the terrace, bathroom, storeroom-technical room, cold room.

Characteristics:

- smart home technology;
- centralized vacuum cleaner;
- air conditioning system;
- autonomous heating (Immergas boiler);
- underfloor heating throughout the apartment;
- insulated aluminum and panoramic windows;
- stainless steel pipes;
- water filtration system;
- Italian marble kitchen counter, table and wall;
- natural parquet flooring;
- power generator;
- euro repair;
- modern design;
- Italian furniture made to orde