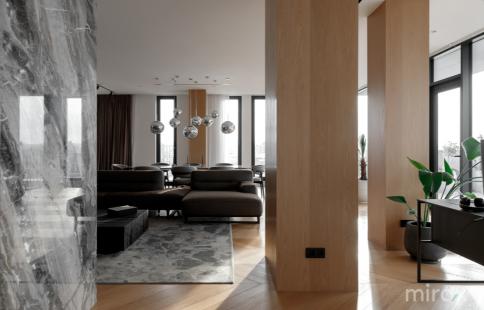

## mirax

Penthouse for sale located in the "West End Residence" Residential Complex, at the intersection of Centru and Râșcani sectors, on Pietrăriei street.

Total area: 210 sqm Terrace area: 105 sq m.

Compartmentalization: 2 bedrooms (the master bedroom has a bathroom, bath, wardrobe), wardrobe, spacious living room with an area of 115 square meters combined with a kitchen and exit to the terrace, bathroom, storeroom-technical room, cold room.

Characteristics:

- smart home technology;
- centralized vacuum cleaner;
- air conditioning system;
- autonomous heating (Immergas boiler);
- underfloor heating throughout the apartment;
- insulated aluminum and panoramic windows;
- stainless steel pipes;
- water filtration system;
- Italian marble kitchen counter, table and wall;
- natural parquet flooring;
- power generator;
- euro repair;
- modern design;
- Italian furniture made to orde