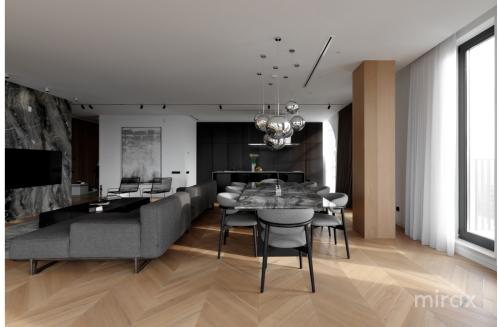

## mirax

Penthouse for sale located in the "West End Residence" Residential Complex, at the intersection of Centru and Râșcani sectors, on Pietrăriei street.

Total area: 210 sqm Terrace area: 105 sq m.

Compartmentalization: 2 bedrooms (the master bedroom has a bathroom, bath, wardrobe), wardrobe, spacious living room with an area of 115 square meters combined with a kitchen and exit to the terrace, bathroom, storeroom-technical room, cold room.

Characteristics:

- smart home technology;
- centralized vacuum cleaner;
- air conditioning system;
- autonomous heating (Immergas boiler);
- underfloor heating throughout the apartment;
- insulated aluminum and panoramic windows;
- stainless steel pipes;
- water filtration system;
- Italian marble kitchen counter, table and wall;
- natural parquet flooring;
- power generator;
- euro repair;
- modern design;
- Italian furniture made to orde