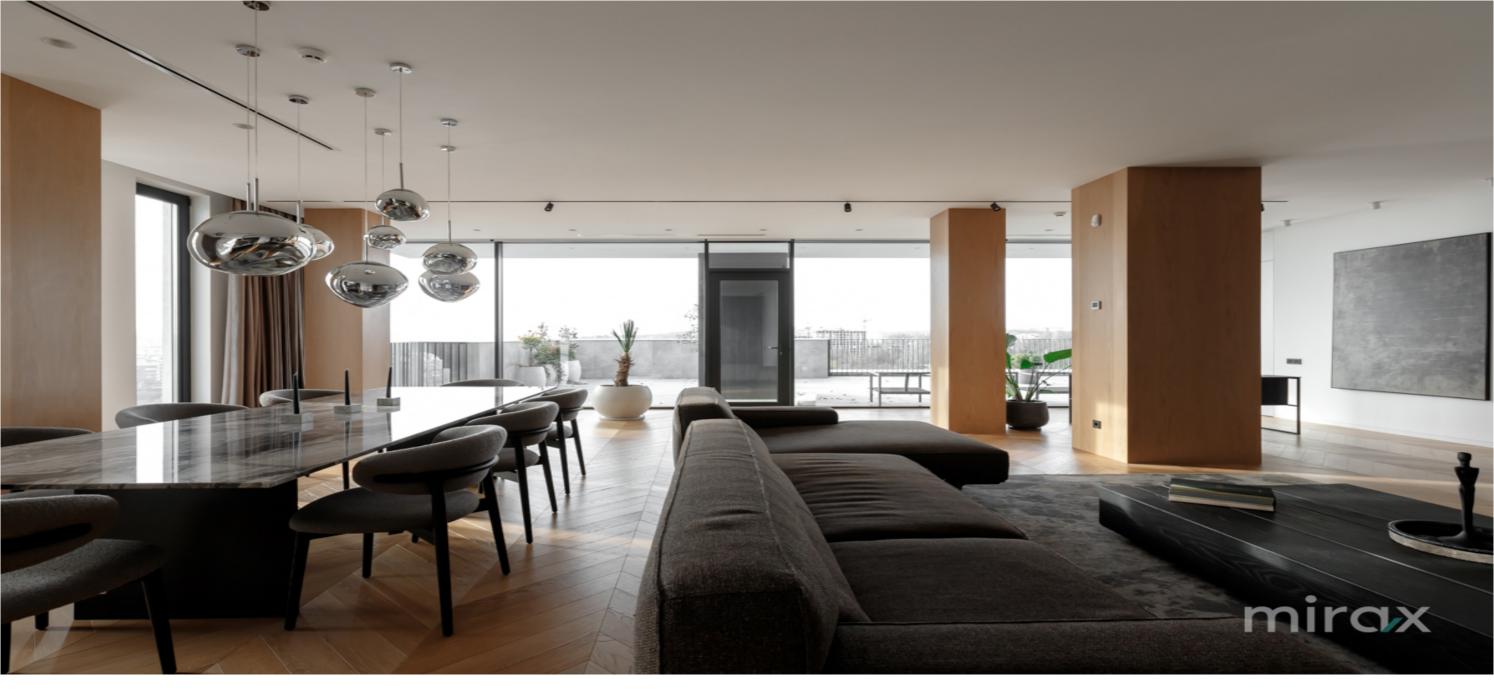

## mirax

Penthouse for sale located in the "West End Residence" Residential Complex, at the intersection of Centru and Râșcani sectors, on Pietrăriei street.

Total area: 210 sqm Terrace area: 105 sq m.

Compartmentalization: 2 bedrooms (the master bedroom has a bathroom, bath, wardrobe), wardrobe, spacious living room with an area of 115 square meters combined with a kitchen and exit to the terrace, bathroom, storeroom-technical room, cold room.

Characteristics:

- smart home technology;
- centralized vacuum cleaner;
- air conditioning system;
- autonomous heating (Immergas boiler);
- underfloor heating throughout the apartment;
- insulated aluminum and panoramic windows;
- stainless steel pipes;
- water filtration system;
- Italian marble kitchen counter, table and wall;
- natural parquet flooring;
- power generator;
- euro repair;
- modern design;
- Italian furniture made to orde