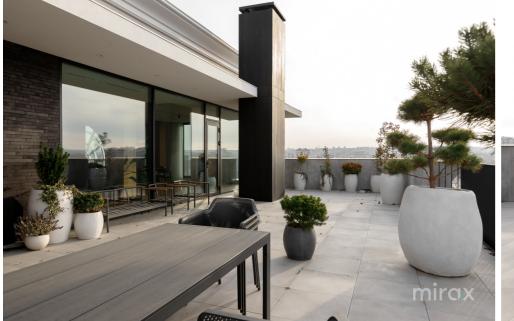

## mirax

Penthouse for sale located in the "West End Residence" Residential Complex, at the intersection of Centru and Râșcani sectors, on Pietrăriei street.

Total area: 210 sqm Terrace area: 105 sq m.

Compartmentalization: 2 bedrooms (the master bedroom has a bathroom, bath, wardrobe), wardrobe, spacious living room with an area of 115 square meters combined with a kitchen and exit to the terrace, bathroom, storeroom-technical room, cold room.

Characteristics:

- smart home technology;
- centralized vacuum cleaner;
- air conditioning system;
- autonomous heating (Immergas boiler);
- underfloor heating throughout the apartment;
- insulated aluminum and panoramic windows;
- stainless steel pipes;
- water filtration system;
- Italian marble kitchen counter, table and wall;
- natural parquet flooring;
- power generator;
- euro repair;
- modern design;
- Italian furniture made to orde