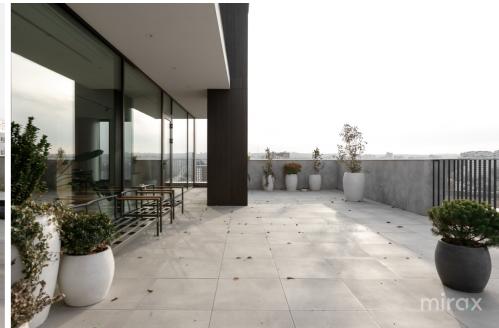

## mirax

Penthouse for sale located in the "West End Residence" Residential Complex, at the intersection of Centru and Râșcani sectors, on Pietrăriei street.

Total area: 210 sqm Terrace area: 105 sq m.

Compartmentalization: 2 bedrooms (the master bedroom has a bathroom, bath, wardrobe), wardrobe, spacious living room with an area of 115 square meters combined with a kitchen and exit to the terrace, bathroom, storeroom-technical room, cold room.

Characteristics:

- smart home technology;
- centralized vacuum cleaner;
- air conditioning system;
- autonomous heating (Immergas boiler);
- underfloor heating throughout the apartment;
- insulated aluminum and panoramic windows;
- stainless steel pipes;
- water filtration system;
- Italian marble kitchen counter, table and wall;
- natural parquet flooring;
- power generator;
- euro repair;
- modern design;
- Italian furniture made to orde