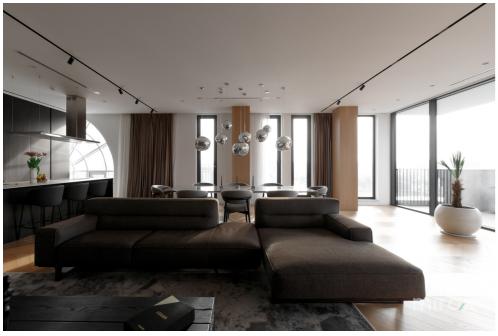

## mirax

Penthouse for sale located in the "West End Residence" Residential Complex, at the intersection of Centru and Râșcani sectors, on Pietrăriei street.

Total area: 210 sqm Terrace area: 105 sq m.

Compartmentalization: 2 bedrooms (the master bedroom has a bathroom, bath, wardrobe), wardrobe, spacious living room with an area of 115 square meters combined with a kitchen and exit to the terrace, bathroom, storeroom-technical room, cold room.

Characteristics:

- smart home technology;
- centralized vacuum cleaner;
- air conditioning system;
- autonomous heating (Immergas boiler);
- underfloor heating throughout the apartment;
- insulated aluminum and panoramic windows;
- stainless steel pipes;
- water filtration system;
- Italian marble kitchen counter, table and wall;
- natural parquet flooring;
- power generator;
- euro repair;
- modern design;
- Italian furniture made to orde