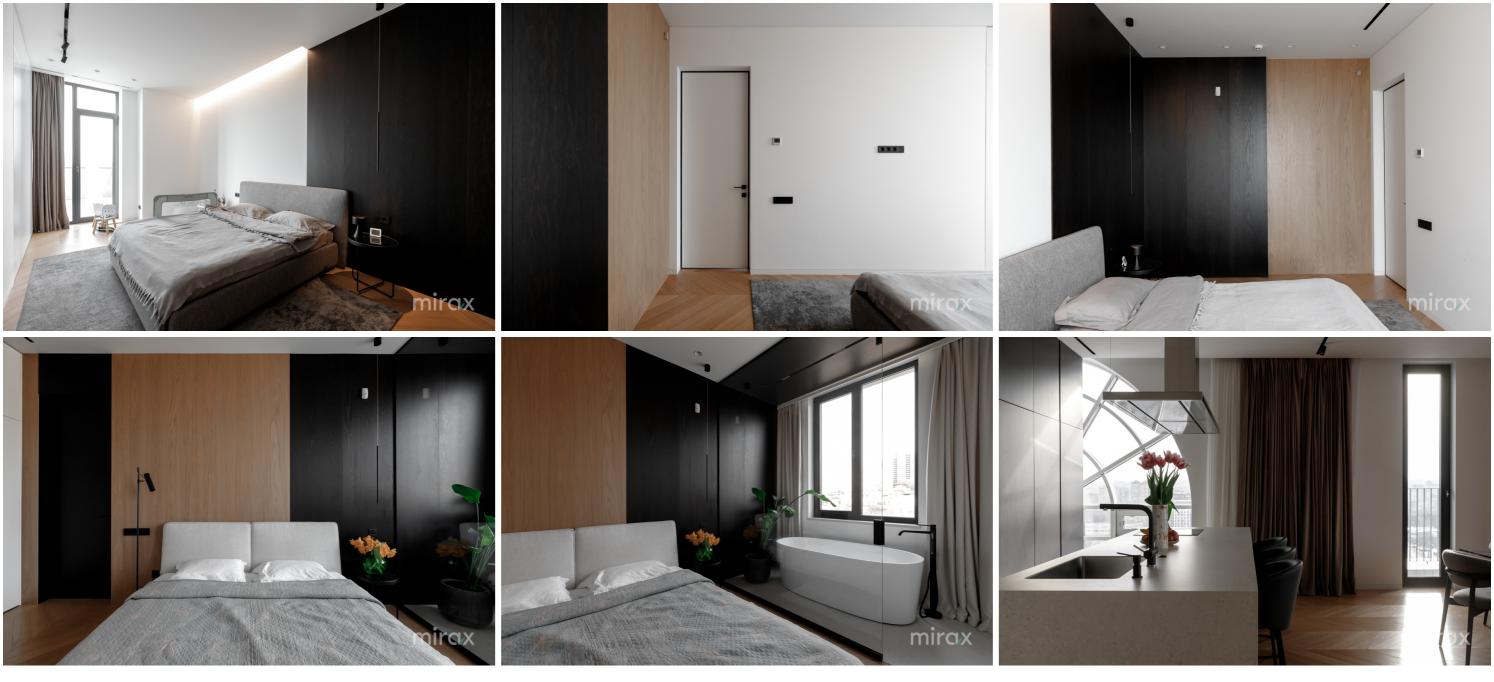

## mirax

Penthouse for sale located in the "West End Residence" Residential Complex, at the intersection of Centru and Râșcani sectors, on Pietrăriei street.

Total area: 210 sqm Terrace area: 105 sq m.

Compartmentalization: 2 bedrooms (the master bedroom has a bathroom, bath, wardrobe), wardrobe, spacious living room with an area of 115 square meters combined with a kitchen and exit to the terrace, bathroom, storeroom-technical room, cold room.

Characteristics:

- smart home technology;
- centralized vacuum cleaner;
- air conditioning system;
- autonomous heating (Immergas boiler);
- underfloor heating throughout the apartment;
- insulated aluminum and panoramic windows;
- stainless steel pipes;
- water filtration system;
- Italian marble kitchen counter, table and wall;
- natural parquet flooring;
- power generator;
- euro repair;
- modern design;
- Italian furniture made to orde