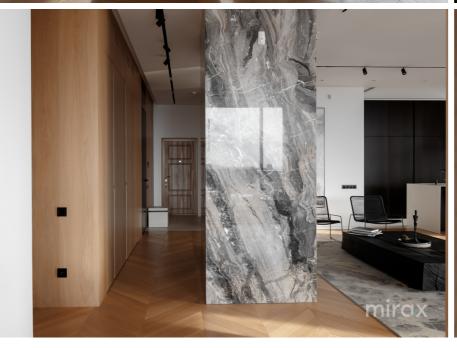

## mirax

Penthouse for sale located in the "West End Residence" Residential Complex, at the intersection of Centru and Râșcani sectors, on Pietrăriei street.

Total area: 210 sqm Terrace area: 105 sq m.

Compartmentalization: 2 bedrooms (the master bedroom has a bathroom, bath, wardrobe), wardrobe, spacious living room with an area of 115 square meters combined with a kitchen and exit to the terrace, bathroom, storeroom-technical room, cold room.

Characteristics:

- smart home technology;
- centralized vacuum cleaner;
- air conditioning system;
- autonomous heating (Immergas boiler);
- underfloor heating throughout the apartment;
- insulated aluminum and panoramic windows;
- stainless steel pipes;
- water filtration system;
- Italian marble kitchen counter, table and wall;
- natural parquet flooring;
- power generator;
- euro repair;
- modern design;
- Italian furniture made to orde