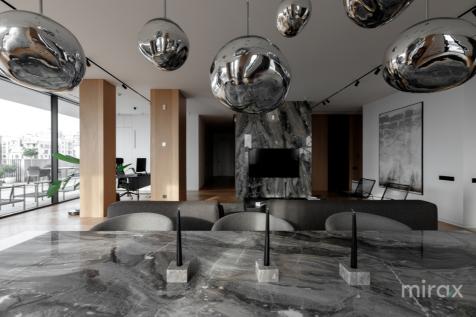

## mirax

Penthouse for sale located in the "West End Residence" Residential Complex, at the intersection of Centru and Râșcani sectors, on Pietrăriei street.

Total area: 210 sqm Terrace area: 105 sq m.

Compartmentalization: 2 bedrooms (the master bedroom has a bathroom, bath, wardrobe), wardrobe, spacious living room with an area of 115 square meters combined with a kitchen and exit to the terrace, bathroom, storeroom-technical room, cold room.

Characteristics:

- smart home technology;
- centralized vacuum cleaner;
- air conditioning system;
- autonomous heating (Immergas boiler);
- underfloor heating throughout the apartment;
- insulated aluminum and panoramic windows;
- stainless steel pipes;
- water filtration system;
- Italian marble kitchen counter, table and wall;
- natural parquet flooring;
- power generator;
- euro repair;
- modern design;
- Italian furniture made to orde