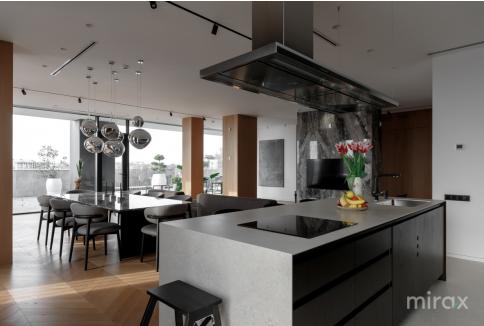

## mirax

Penthouse for sale located in the "West End Residence" Residential Complex, at the intersection of Centru and Râșcani sectors, on Pietrăriei street.

Total area: 210 sqm Terrace area: 105 sq m.

Compartmentalization: 2 bedrooms (the master bedroom has a bathroom, bath, wardrobe), wardrobe, spacious living room with an area of 115 square meters combined with a kitchen and exit to the terrace, bathroom, storeroom-technical room, cold room.

Characteristics:

- smart home technology;
- centralized vacuum cleaner;
- air conditioning system;
- autonomous heating (Immergas boiler);
- underfloor heating throughout the apartment;
- insulated aluminum and panoramic windows;
- stainless steel pipes;
- water filtration system;
- Italian marble kitchen counter, table and wall;
- natural parquet flooring;
- power generator;
- euro repair;
- modern design;
- Italian furniture made to orde