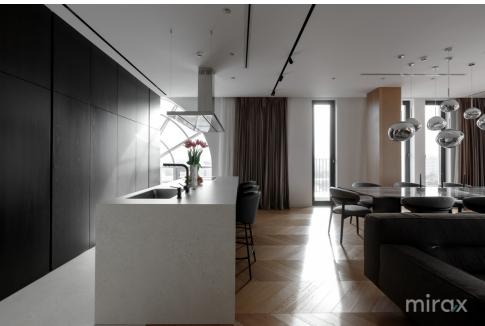

## mirax

Penthouse for sale located in the "West End Residence" Residential Complex, at the intersection of Centru and Râșcani sectors, on Pietrăriei street.

Total area: 210 sqm Terrace area: 105 sq m.

Compartmentalization: 2 bedrooms (the master bedroom has a bathroom, bath, wardrobe), wardrobe, spacious living room with an area of 115 square meters combined with a kitchen and exit to the terrace, bathroom, storeroom-technical room, cold room.

Characteristics:

- smart home technology;
- centralized vacuum cleaner;
- air conditioning system;
- autonomous heating (Immergas boiler);
- underfloor heating throughout the apartment;
- insulated aluminum and panoramic windows;
- stainless steel pipes;
- water filtration system;
- Italian marble kitchen counter, table and wall;
- natural parquet flooring;
- power generator;
- euro repair;
- modern design;
- Italian furniture made to orde