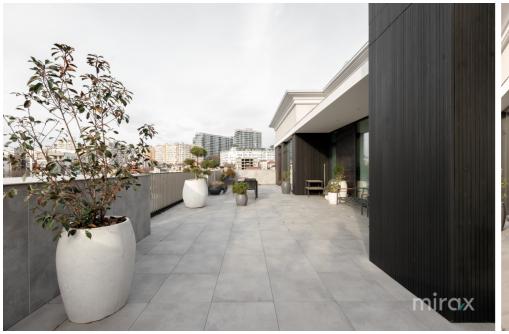

## mirax

Penthouse for sale located in the "West End Residence" Residential Complex, at the intersection of Centru and Râșcani sectors, on Pietrăriei street.

Total area: 210 sqm Terrace area: 105 sq m.

Compartmentalization: 2 bedrooms (the master bedroom has a bathroom, bath, wardrobe), wardrobe, spacious living room with an area of 115 square meters combined with a kitchen and exit to the terrace, bathroom, storeroom-technical room, cold room.

Characteristics:

- smart home technology;
- centralized vacuum cleaner;
- air conditioning system;
- autonomous heating (Immergas boiler);
- underfloor heating throughout the apartment;
- insulated aluminum and panoramic windows;
- stainless steel pipes;
- water filtration system;
- Italian marble kitchen counter, table and wall;
- natural parquet flooring;
- power generator;
- euro repair;
- modern design;
- Italian furniture made to orde