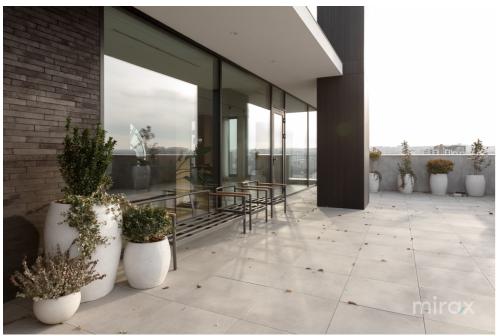

## mirax

Penthouse for sale located in the "West End Residence" Residential Complex, at the intersection of Centru and Râșcani sectors, on Pietrăriei street.

Total area: 210 sqm Terrace area: 105 sq m.

Compartmentalization: 2 bedrooms (the master bedroom has a bathroom, bath, wardrobe), wardrobe, spacious living room with an area of 115 square meters combined with a kitchen and exit to the terrace, bathroom, storeroom-technical room, cold room.

Characteristics:

- smart home technology;
- centralized vacuum cleaner;
- air conditioning system;
- autonomous heating (Immergas boiler);
- underfloor heating throughout the apartment;
- insulated aluminum and panoramic windows;
- stainless steel pipes;
- water filtration system;
- Italian marble kitchen counter, table and wall;
- natural parquet flooring;
- power generator;
- euro repair;
- modern design;
- Italian furniture made to orde