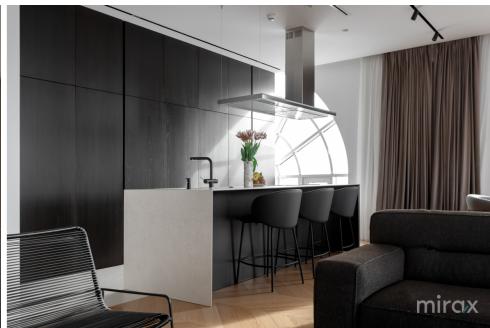

## mirax

Penthouse for sale located in the "West End Residence" Residential Complex, at the intersection of Centru and Râșcani sectors, on Pietrăriei street.

Total area: 210 sqm Terrace area: 105 sq m.

Compartmentalization: 2 bedrooms (the master bedroom has a bathroom, bath, wardrobe), wardrobe, spacious living room with an area of 115 square meters combined with a kitchen and exit to the terrace, bathroom, storeroom-technical room, cold room.

Characteristics:

- smart home technology;
- centralized vacuum cleaner;
- air conditioning system;
- autonomous heating (Immergas boiler);
- underfloor heating throughout the apartment;
- insulated aluminum and panoramic windows;
- stainless steel pipes;
- water filtration system;
- Italian marble kitchen counter, table and wall;
- natural parquet flooring;
- power generator;
- euro repair;
- modern design;
- Italian furniture made to orde