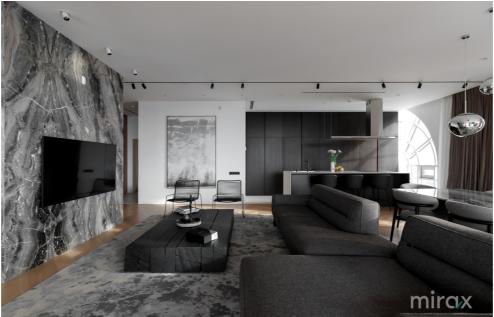

## mirax

Penthouse for sale located in the "West End Residence" Residential Complex, at the intersection of Centru and Râșcani sectors, on Pietrăriei street.

Total area: 210 sqm Terrace area: 105 sq m.

Compartmentalization: 2 bedrooms (the master bedroom has a bathroom, bath, wardrobe), wardrobe, spacious living room with an area of 115 square meters combined with a kitchen and exit to the terrace, bathroom, storeroom-technical room, cold room.

Characteristics:

- smart home technology;
- centralized vacuum cleaner;
- air conditioning system;
- autonomous heating (Immergas boiler);
- underfloor heating throughout the apartment;
- insulated aluminum and panoramic windows;
- stainless steel pipes;
- water filtration system;
- Italian marble kitchen counter, table and wall;
- natural parquet flooring;
- power generator;
- euro repair;
- modern design;
- Italian furniture made to orde