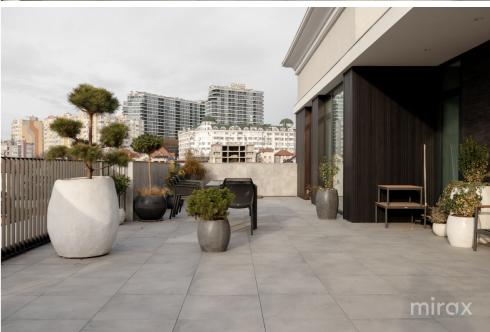

## mirax

Penthouse for sale located in the "West End Residence" Residential Complex, at the intersection of Centru and Râșcani sectors, on Pietrăriei street.

Total area: 210 sqm Terrace area: 105 sq m.

Compartmentalization: 2 bedrooms (the master bedroom has a bathroom, bath, wardrobe), wardrobe, spacious living room with an area of 115 square meters combined with a kitchen and exit to the terrace, bathroom, storeroom-technical room, cold room.

Characteristics:

- smart home technology;
- centralized vacuum cleaner;
- air conditioning system;
- autonomous heating (Immergas boiler);
- underfloor heating throughout the apartment;
- insulated aluminum and panoramic windows;
- stainless steel pipes;
- water filtration system;
- Italian marble kitchen counter, table and wall;
- natural parquet flooring;
- power generator;
- euro repair;
- modern design;
- Italian furniture made to orde