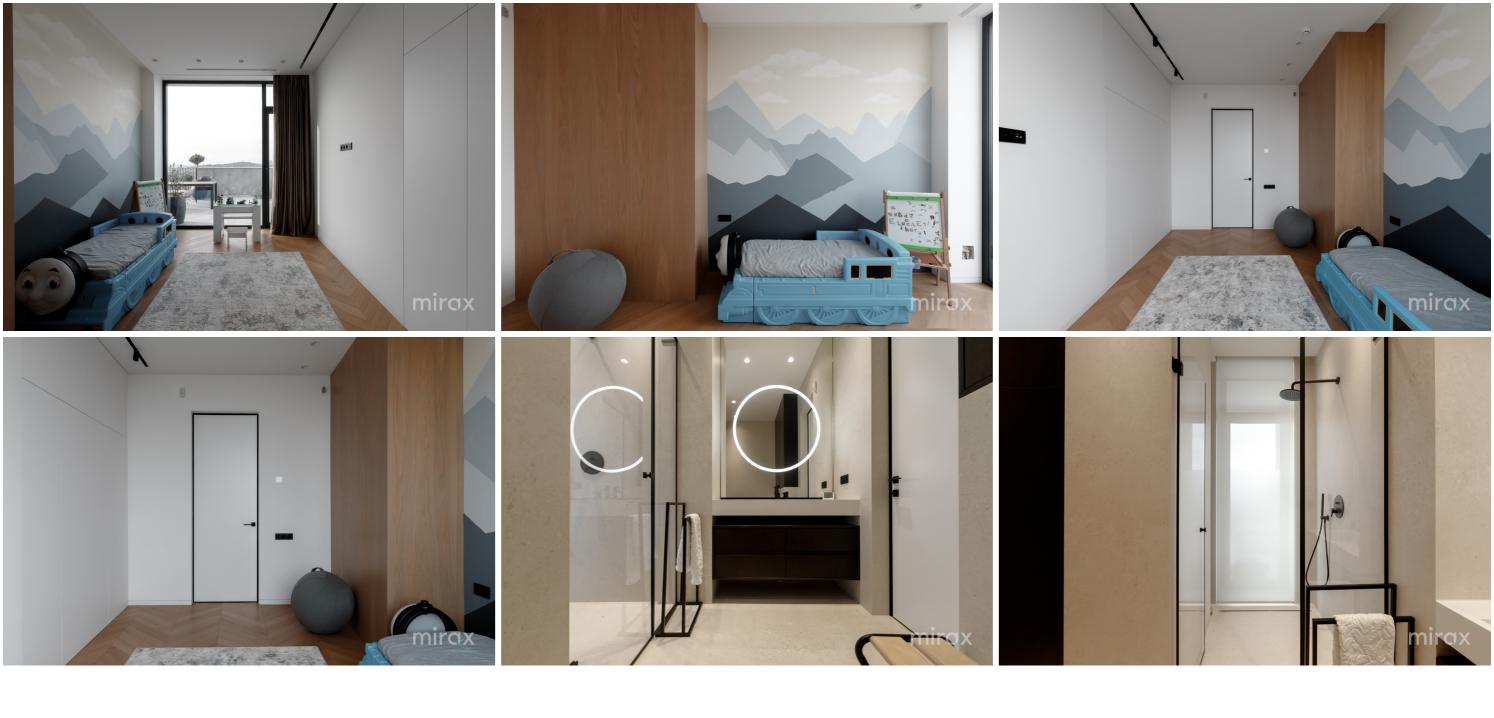

## mirax

Penthouse for sale located in the "West End Residence" Residential Complex, at the intersection of Centru and Râșcani sectors, on Pietrăriei street.

Total area: 210 sqm Terrace area: 105 sq m.

Compartmentalization: 2 bedrooms (the master bedroom has a bathroom, bath, wardrobe), wardrobe, spacious living room with an area of 115 square meters combined with a kitchen and exit to the terrace, bathroom, storeroom-technical room, cold room.

Characteristics:

- smart home technology;
- centralized vacuum cleaner;
- air conditioning system;
- autonomous heating (Immergas boiler);
- underfloor heating throughout the apartment;
- insulated aluminum and panoramic windows;
- stainless steel pipes;
- water filtration system;
- Italian marble kitchen counter, table and wall;
- natural parquet flooring;
- power generator;
- euro repair;
- modern design;
- Italian furniture made to orde