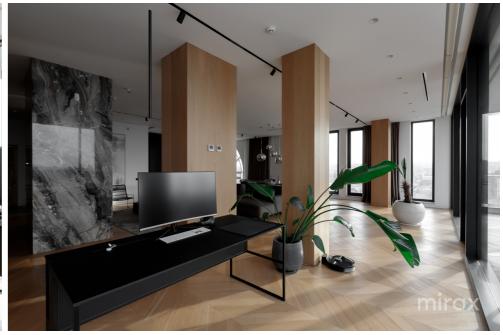

## mirax

Penthouse for sale located in the "West End Residence" Residential Complex, at the intersection of Centru and Râșcani sectors, on Pietrăriei street.

Total area: 210 sqm Terrace area: 105 sq m.

Compartmentalization: 2 bedrooms (the master bedroom has a bathroom, bath, wardrobe), wardrobe, spacious living room with an area of 115 square meters combined with a kitchen and exit to the terrace, bathroom, storeroom-technical room, cold room.

Characteristics:

- smart home technology;
- centralized vacuum cleaner;
- air conditioning system;
- autonomous heating (Immergas boiler);
- underfloor heating throughout the apartment;
- insulated aluminum and panoramic windows;
- stainless steel pipes;
- water filtration system;
- Italian marble kitchen counter, table and wall;
- natural parquet flooring;
- power generator;
- euro repair;
- modern design;
- Italian furniture made to orde