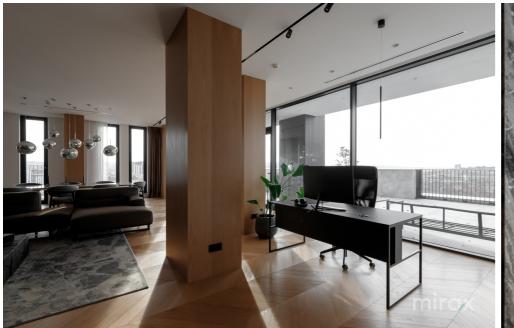

## mirax

Penthouse for sale located in the "West End Residence" Residential Complex, at the intersection of Centru and Râșcani sectors, on Pietrăriei street.

Total area: 210 sqm Terrace area: 105 sq m.

Compartmentalization: 2 bedrooms (the master bedroom has a bathroom, bath, wardrobe), wardrobe, spacious living room with an area of 115 square meters combined with a kitchen and exit to the terrace, bathroom, storeroom-technical room, cold room.

Characteristics:

- smart home technology;
- centralized vacuum cleaner;
- air conditioning system;
- autonomous heating (Immergas boiler);
- underfloor heating throughout the apartment;
- insulated aluminum and panoramic windows;
- stainless steel pipes;
- water filtration system;
- Italian marble kitchen counter, table and wall;
- natural parquet flooring;
- power generator;
- euro repair;
- modern design;
- Italian furniture made to orde