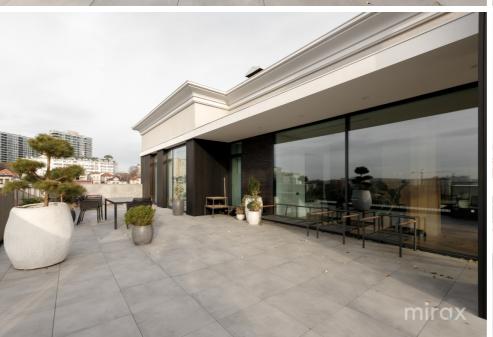

## mirax

Penthouse for sale located in the "West End Residence" Residential Complex, at the intersection of Centru and Râșcani sectors, on Pietrăriei street.

Total area: 210 sqm Terrace area: 105 sq m.

Compartmentalization: 2 bedrooms (the master bedroom has a bathroom, bath, wardrobe), wardrobe, spacious living room with an area of 115 square meters combined with a kitchen and exit to the terrace, bathroom, storeroom-technical room, cold room.

Characteristics:

- smart home technology;
- centralized vacuum cleaner;
- air conditioning system;
- autonomous heating (Immergas boiler);
- underfloor heating throughout the apartment;
- insulated aluminum and panoramic windows;
- stainless steel pipes;
- water filtration system;
- Italian marble kitchen counter, table and wall;
- natural parquet flooring;
- power generator;
- euro repair;
- modern design;
- Italian furniture made to orde