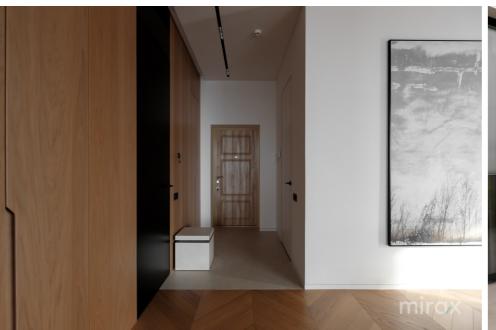

## mirax

Penthouse for sale located in the "West End Residence" Residential Complex, at the intersection of Centru and Râșcani sectors, on Pietrăriei street.

Total area: 210 sqm Terrace area: 105 sq m.

Compartmentalization: 2 bedrooms (the master bedroom has a bathroom, bath, wardrobe), wardrobe, spacious living room with an area of 115 square meters combined with a kitchen and exit to the terrace, bathroom, storeroom-technical room, cold room.

Characteristics:

- smart home technology;
- centralized vacuum cleaner;
- air conditioning system;
- autonomous heating (Immergas boiler);
- underfloor heating throughout the apartment;
- insulated aluminum and panoramic windows;
- stainless steel pipes;
- water filtration system;
- Italian marble kitchen counter, table and wall;
- natural parquet flooring;
- power generator;
- euro repair;
- modern design;
- Italian furniture made to orde