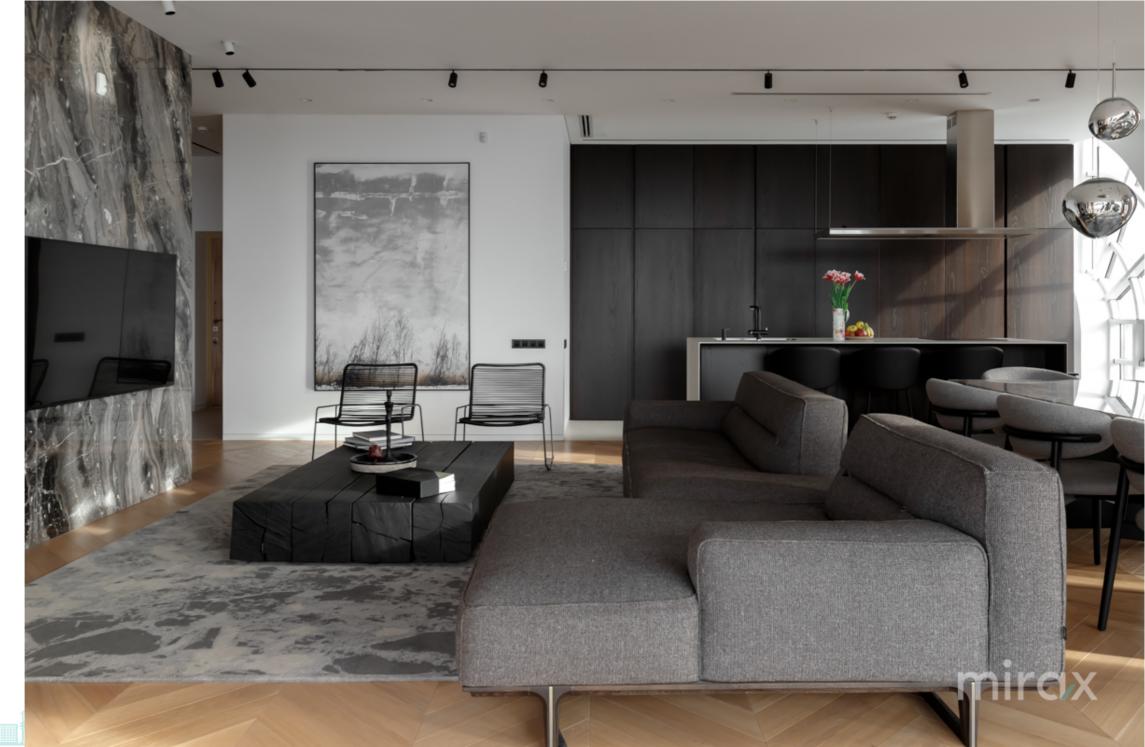

## mirax

Penthouse for sale located in the "West End Residence" Residential Complex, at the intersection of Centru and Râșcani sectors, on Pietrăriei street.

Total area: 210 sqm Terrace area: 105 sq m.

Compartmentalization: 2 bedrooms (the master bedroom has a bathroom, bath, wardrobe), wardrobe, spacious living room with an area of 115 square meters combined with a kitchen and exit to the terrace, bathroom, storeroom-technical room, cold room.

Characteristics:

- smart home technology;
- centralized vacuum cleaner;
- air conditioning system;
- autonomous heating (Immergas boiler);
- underfloor heating throughout the apartment;
- insulated aluminum and panoramic windows;
- stainless steel pipes;
- water filtration system;
- Italian marble kitchen counter, table and wall;
- natural parquet flooring;
- power generator;
- euro repair;
- modern design;
- Italian furniture made to orde