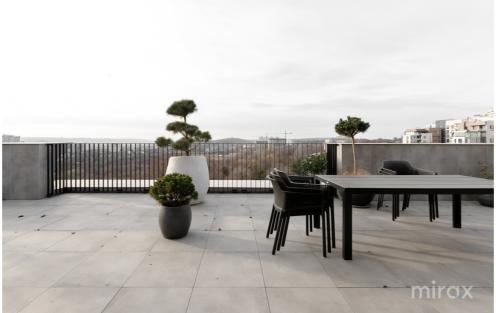

## mirax

Penthouse for sale located in the "West End Residence" Residential Complex, at the intersection of Centru and Râșcani sectors, on Pietrăriei street.

Total area: 210 sqm Terrace area: 105 sq m.

Compartmentalization: 2 bedrooms (the master bedroom has a bathroom, bath, wardrobe), wardrobe, spacious living room with an area of 115 square meters combined with a kitchen and exit to the terrace, bathroom, storeroom-technical room, cold room.

Characteristics:

- smart home technology;
- centralized vacuum cleaner;
- air conditioning system;
- autonomous heating (Immergas boiler);
- underfloor heating throughout the apartment;
- insulated aluminum and panoramic windows;
- stainless steel pipes;
- water filtration system;
- Italian marble kitchen counter, table and wall;
- natural parquet flooring;
- power generator;
- euro repair;
- modern design;
- Italian furniture made to orde