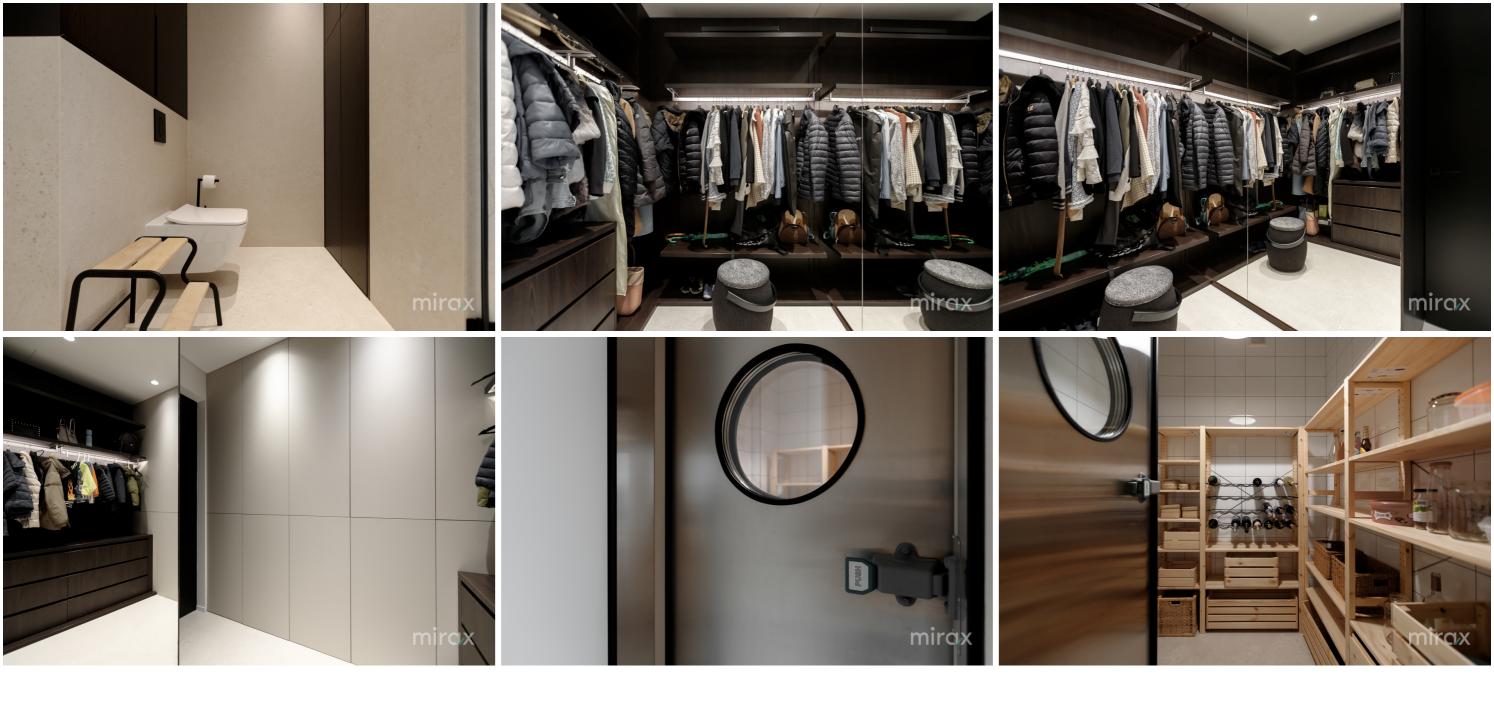

## mirax

Penthouse for sale located in the "West End Residence" Residential Complex, at the intersection of Centru and Râșcani sectors, on Pietrăriei street.

Total area: 210 sqm Terrace area: 105 sq m.

Compartmentalization: 2 bedrooms (the master bedroom has a bathroom, bath, wardrobe), wardrobe, spacious living room with an area of 115 square meters combined with a kitchen and exit to the terrace, bathroom, storeroom-technical room, cold room.

Characteristics:

- smart home technology;
- centralized vacuum cleaner;
- air conditioning system;
- autonomous heating (Immergas boiler);
- underfloor heating throughout the apartment;
- insulated aluminum and panoramic windows;
- stainless steel pipes;
- water filtration system;
- Italian marble kitchen counter, table and wall;
- natural parquet flooring;
- power generator;
- euro repair;
- modern design;
- Italian furniture made to orde