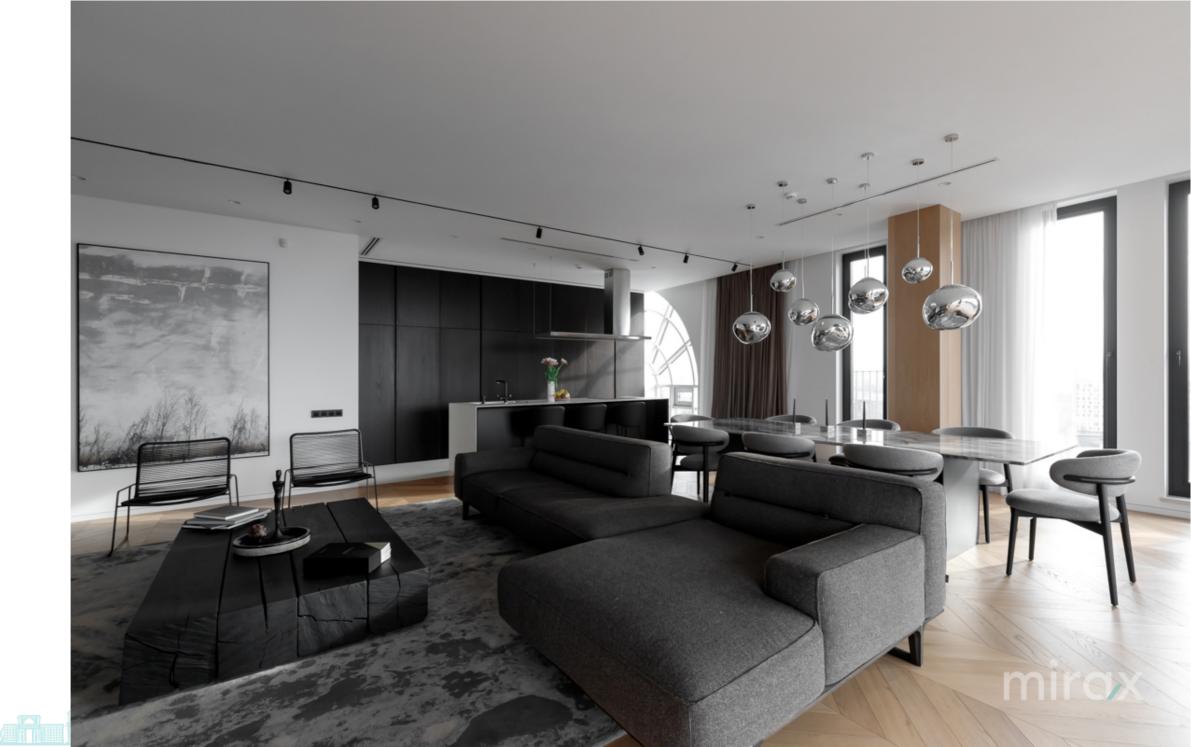

## mirax

Penthouse for sale located in the "West End Residence" Residential Complex, at the intersection of Centru and Râșcani sectors, on Pietrăriei street.

Total area: 210 sqm Terrace area: 105 sq m.

Compartmentalization: 2 bedrooms (the master bedroom has a bathroom, bath, wardrobe), wardrobe, spacious living room with an area of 115 square meters combined with a kitchen and exit to the terrace, bathroom, storeroom-technical room, cold room.

Characteristics:

- smart home technology;
- centralized vacuum cleaner;
- air conditioning system;
- autonomous heating (Immergas boiler);
- underfloor heating throughout the apartment;
- insulated aluminum and panoramic windows;
- stainless steel pipes;
- water filtration system;
- Italian marble kitchen counter, table and wall;
- natural parquet flooring;
- power generator;
- euro repair;
- modern design;
- Italian furniture made to orde