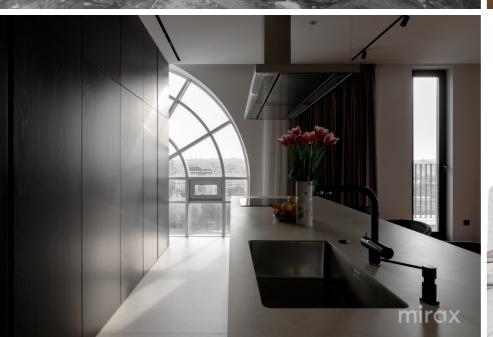

## mirax

Penthouse for sale located in the "West End Residence" Residential Complex, at the intersection of Centru and Râșcani sectors, on Pietrăriei street.

Total area: 210 sqm Terrace area: 105 sq m.

Compartmentalization: 2 bedrooms (the master bedroom has a bathroom, bath, wardrobe), wardrobe, spacious living room with an area of 115 square meters combined with a kitchen and exit to the terrace, bathroom, storeroom-technical room, cold room.

Characteristics:

- smart home technology;
- centralized vacuum cleaner;
- air conditioning system;
- autonomous heating (Immergas boiler);
- underfloor heating throughout the apartment;
- insulated aluminum and panoramic windows;
- stainless steel pipes;
- water filtration system;
- Italian marble kitchen counter, table and wall;
- natural parquet flooring;
- power generator;
- euro repair;
- modern design;
- Italian furniture made to orde