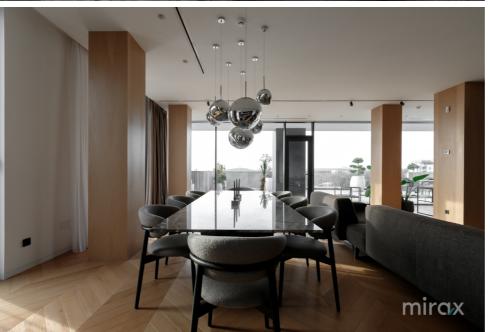

## mirax

Penthouse for sale located in the "West End Residence" Residential Complex, at the intersection of Centru and Râșcani sectors, on Pietrăriei street.

Total area: 210 sqm Terrace area: 105 sq m.

Compartmentalization: 2 bedrooms (the master bedroom has a bathroom, bath, wardrobe), wardrobe, spacious living room with an area of 115 square meters combined with a kitchen and exit to the terrace, bathroom, storeroom-technical room, cold room.

Characteristics:

- smart home technology;
- centralized vacuum cleaner;
- air conditioning system;
- autonomous heating (Immergas boiler);
- underfloor heating throughout the apartment;
- insulated aluminum and panoramic windows;
- stainless steel pipes;
- water filtration system;
- Italian marble kitchen counter, table and wall;
- natural parquet flooring;
- power generator;
- euro repair;
- modern design;
- Italian furniture made to orde