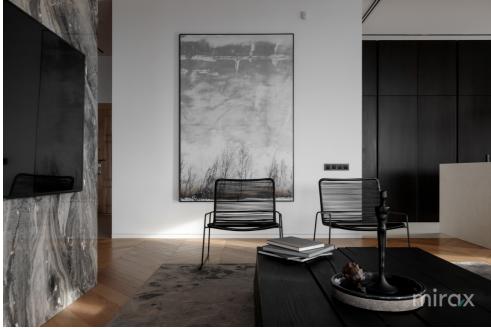

## mirax

Penthouse for sale located in the "West End Residence" Residential Complex, at the intersection of Centru and Râșcani sectors, on Pietrăriei street.

Total area: 210 sqm Terrace area: 105 sq m.

Compartmentalization: 2 bedrooms (the master bedroom has a bathroom, bath, wardrobe), wardrobe, spacious living room with an area of 115 square meters combined with a kitchen and exit to the terrace, bathroom, storeroom-technical room, cold room.

Characteristics:

- smart home technology;
- centralized vacuum cleaner;
- air conditioning system;
- autonomous heating (Immergas boiler);
- underfloor heating throughout the apartment;
- insulated aluminum and panoramic windows;
- stainless steel pipes;
- water filtration system;
- Italian marble kitchen counter, table and wall;
- natural parquet flooring;
- power generator;
- euro repair;
- modern design;
- Italian furniture made to orde