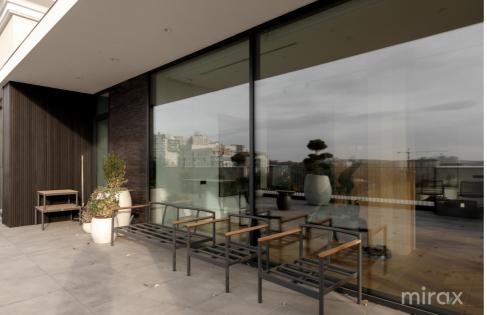

## mirax

Penthouse for sale located in the "West End Residence" Residential Complex, at the intersection of Centru and Râșcani sectors, on Pietrăriei street.

Total area: 210 sqm Terrace area: 105 sq m.

Compartmentalization: 2 bedrooms (the master bedroom has a bathroom, bath, wardrobe), wardrobe, spacious living room with an area of 115 square meters combined with a kitchen and exit to the terrace, bathroom, storeroom-technical room, cold room.

Characteristics:

- smart home technology;
- centralized vacuum cleaner;
- air conditioning system;
- autonomous heating (Immergas boiler);
- underfloor heating throughout the apartment;
- insulated aluminum and panoramic windows;
- stainless steel pipes;
- water filtration system;
- Italian marble kitchen counter, table and wall;
- natural parquet flooring;
- power generator;
- euro repair;
- modern design;
- Italian furniture made to orde