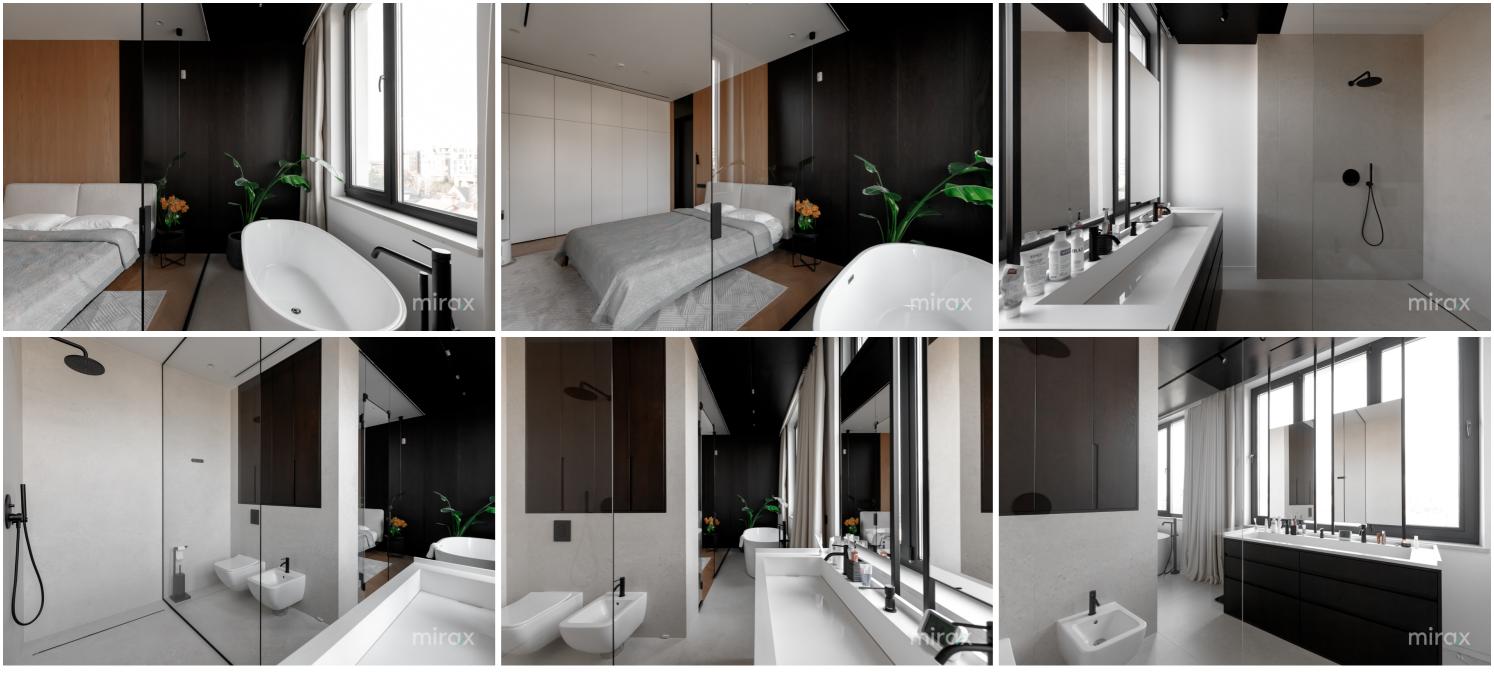

## mirax

Penthouse for sale located in the "West End Residence" Residential Complex, at the intersection of Centru and Râșcani sectors, on Pietrăriei street.

Total area: 210 sqm Terrace area: 105 sq m.

Compartmentalization: 2 bedrooms (the master bedroom has a bathroom, bath, wardrobe), wardrobe, spacious living room with an area of 115 square meters combined with a kitchen and exit to the terrace, bathroom, storeroom-technical room, cold room.

Characteristics:

- smart home technology;
- centralized vacuum cleaner;
- air conditioning system;
- autonomous heating (Immergas boiler);
- underfloor heating throughout the apartment;
- insulated aluminum and panoramic windows;
- stainless steel pipes;
- water filtration system;
- Italian marble kitchen counter, table and wall;
- natural parquet flooring;
- power generator;
- euro repair;
- modern design;
- Italian furniture made to orde