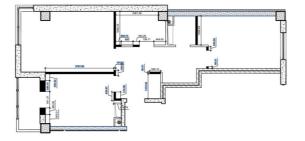

Total area: 63 m2.

Partitioning: kitchen with living room, 2 bedrooms, dressing room, sanitary block, entrance hall, balcony. Characteristics:

- the white version;

- floor heating;

- equipped with household appliances;

Maxim Antoniuc

076 097 770

6 module

11 11

Maxim Antoniuc

Localizare pe hartă STR. MELESTIU, CENTRU, CHIȘINĂU

Plan modificat

Plan original