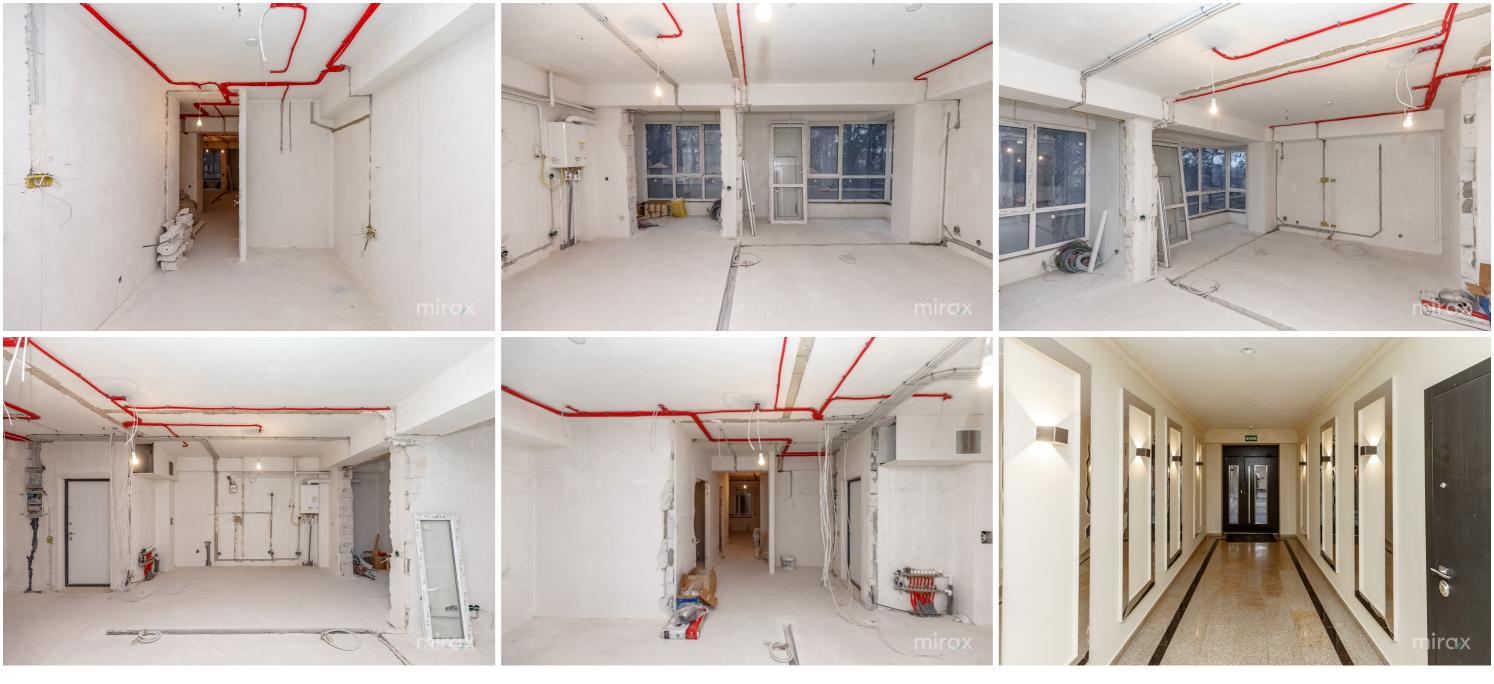

Total area: 63 m2.

Partitioning: kitchen with living room, 2 bedrooms, dressing room, sanitary block, entrance hall, balcony. Characteristics:

- the white version;

- floor heating;

- equipped with household appliances;

- electrical wiring throughout the entire surface of the apartment;

- panoramic windows;

- autonomous heating;

- video surveillance;

- courtyard with restricted access;

- playground for children;

- location in Valea Trandafirilor park.