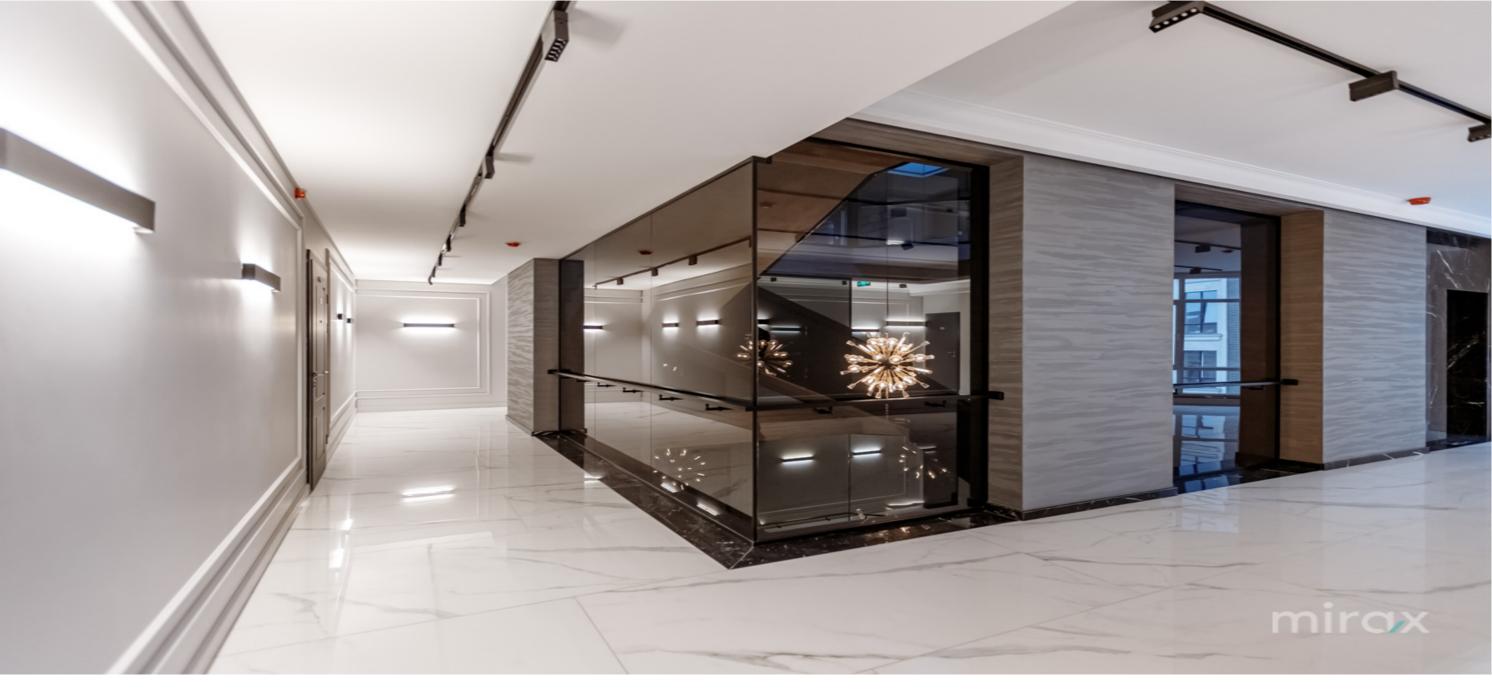

Partitioning: hall, wardrobe, kitchen, veranda, bedroom, bathroom.

Characteristics:

- closed courtyard;
- metal entrance door to the apartment;
- autonomous heating;
- intercom;
- underground parking lot;
- double glazed windows with Rehau profile;
- silent elevator;

Sergiu Butucel

- adjacent territory equipped with modern facilities.

Nearby you will find: shops, restaurants, bank branches, pharmacies, kindergarten, school, etc.

079 264 777

Easy access to public transport in all directions of the city.