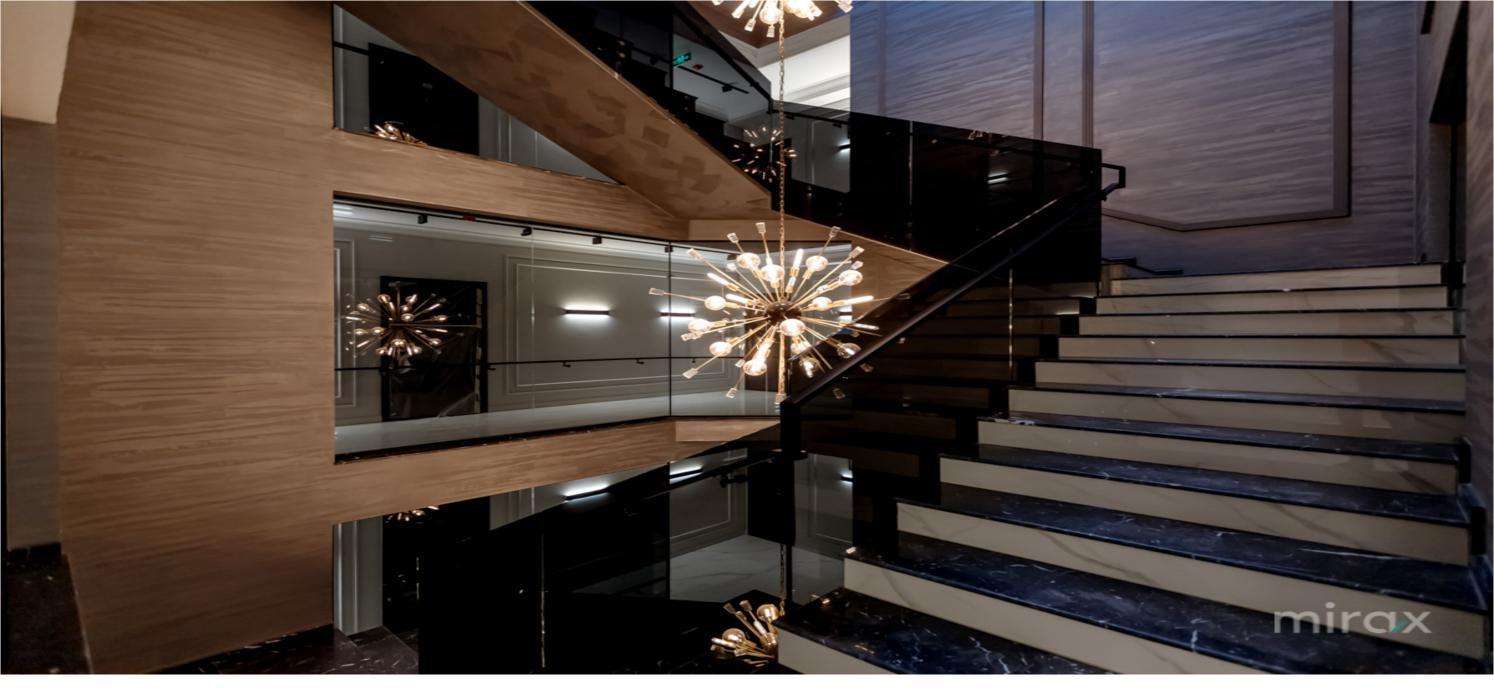

Partitioning: hall, wardrobe, kitchen, veranda, bedroom, bathroom.

Characteristics:

- closed courtyard;
- metal entrance door to the apartment;
- autonomous heating;
- intercom;
- underground parking lot;
- double glazed windows with Rehau profile;
- silent elevator;

Sergiu Butucel

- adjacent territory equipped with modern facilities.

Nearby you will find: shops, restaurants, bank branches, pharmacies, kindergarten, school, etc.

079 264 777

Easy access to public transport in all directions of the city.