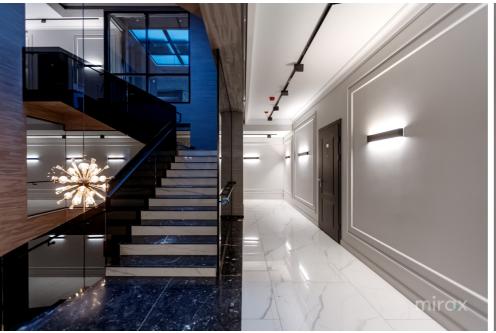

Partitioning: hall, wardrobe, kitchen, veranda, bedroom, bathroom.

Characteristics:

- closed courtyard;
- metal entrance door to the apartment;
- autonomous heating;
- intercom;
- underground parking lot;
- double glazed windows with Rehau profile;
- silent elevator;

Sergiu Butucel

- adjacent territory equipped with modern facilities.

Nearby you will find: shops, restaurants, bank branches, pharmacies, kindergarten, school, etc.

079 264 777

Easy access to public transport in all directions of the city.