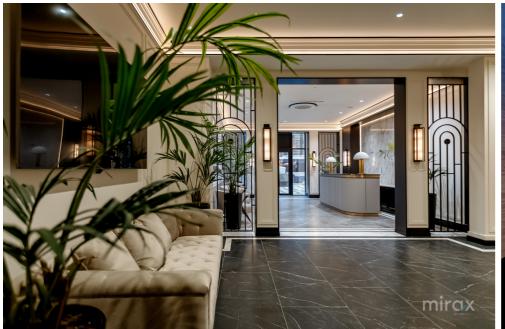

Partitioning: hall, wardrobe, kitchen, veranda, bedroom, bathroom.

Characteristics:

- closed courtyard;
- metal entrance door to the apartment;
- autonomous heating;
- intercom;
- underground parking lot;
- double glazed windows with Rehau profile;
- silent elevator;

Sergiu Butucel

- adjacent territory equipped with modern facilities.

Nearby you will find: shops, restaurants, bank branches, pharmacies, kindergarten, school, etc.

079 264 777

Easy access to public transport in all directions of the city.