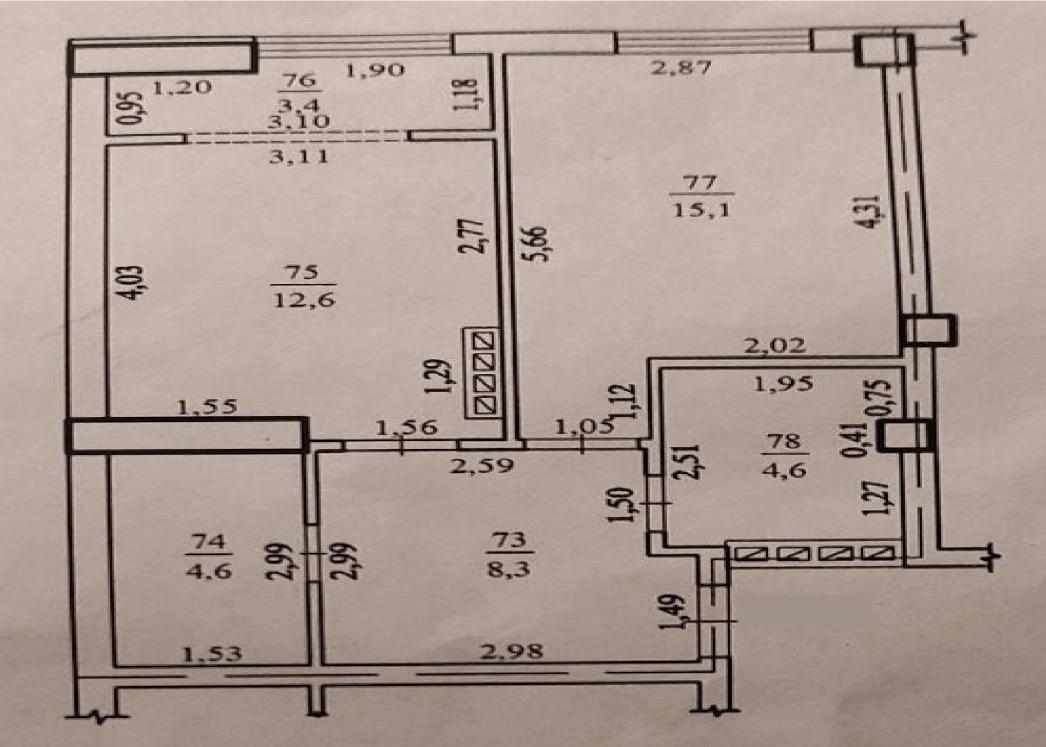

## STR. MIHAI EMINESCU, CENTRU, CHIŞINĂU

Surface, m2

Rooms

50

1

Floor **5/11** 

Building type

New building

## mirax

1-room apartment for sale in the Centru sector, Mihai Eminescu street.

The apartment is located in the residential complex "Eminescu Residence", built by the construction company Inamstro.

Total area: 50 sqm

Partitioning: hall, wardrobe, kitchen, veranda, bedroom, bathroom.

Characteristics:

- closed courtyard;
- metal entrance door to the apartment;
- autonomous heating;
- intercom;
- underground parking lot;
- double glazed windows with Rehau profile;
- silent elevator;