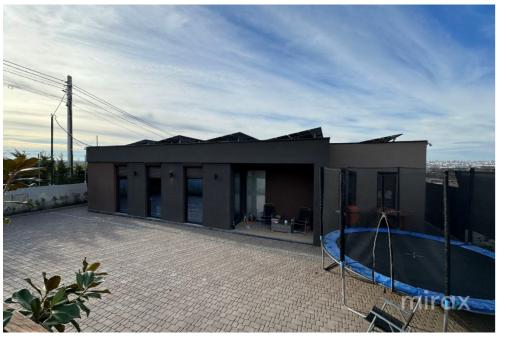

## mirax

New house for sale in HiTech style, on one level, located in Bubuieci commune, str-la. Stephen the Great.

Land area: 8 ares Total area: 100 sqm

Partitioning: 2 bedrooms, fitted kitchen with living room,

large bathroom, wardrobe.

Characteristics:

- the house is ready for living;

- qualitative repair;

- 12W photovoltaic panels

- panoramic windows;

- furnished;

- sauna

terrace;

- beer.

The yard is landscaped, decorative plants, the street paved.

Easy access to public transport.