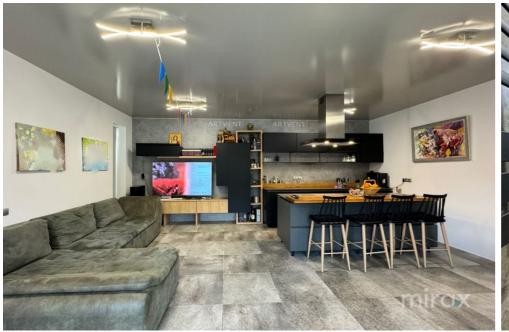

## mirax

New house for sale in HiTech style, on one level, located in Bubuieci commune, str-la. Stephen the Great.

Land area: 8 ares Total area: 100 sqm

Partitioning: 2 bedrooms, fitted kitchen with living room,

large bathroom, wardrobe.

Characteristics:

- the house is ready for living;

- qualitative repair;

- 12W photovoltaic panels

- panoramic windows;

- furnished;

- sauna