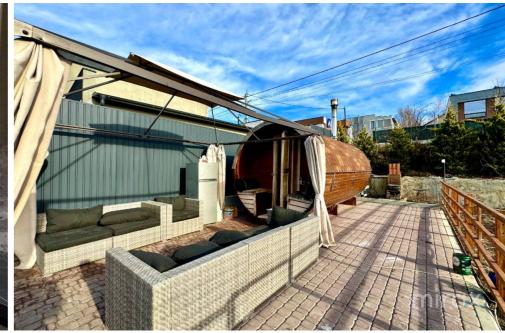

large bathroom, wardrobe.

Characteristics:

- the house is ready for living;

- qualitative repair;

- 12W photovoltaic panels

- panoramic windows;

- furnished;

- sauna

terrace;

- beer.

The yard is landscaped, decorative plants, the street paved.

Easy access to public transport.