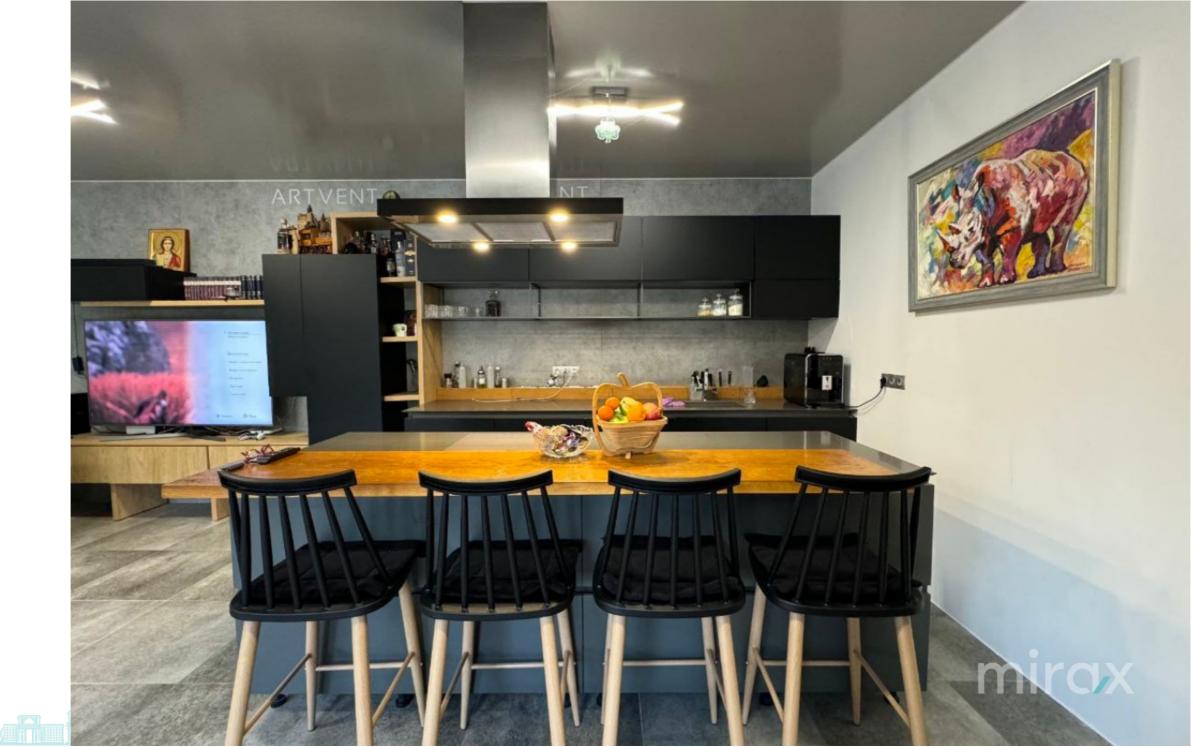

## mirax

New house for sale in HiTech style, on one level, located in Bubuieci commune, str-la. Stephen the Great.

Land area: 8 ares Total area: 100 sqm

Partitioning: 2 bedrooms, fitted kitchen with living room,

large bathroom, wardrobe.

Characteristics:

- the house is ready for living;

- qualitative repair;

- 12W photovoltaic panels

- panoramic windows;

- furnished;

- sauna

terrace;

- beer.

The yard is landscaped, decorative plants, the street paved.

Easy access to public transport.