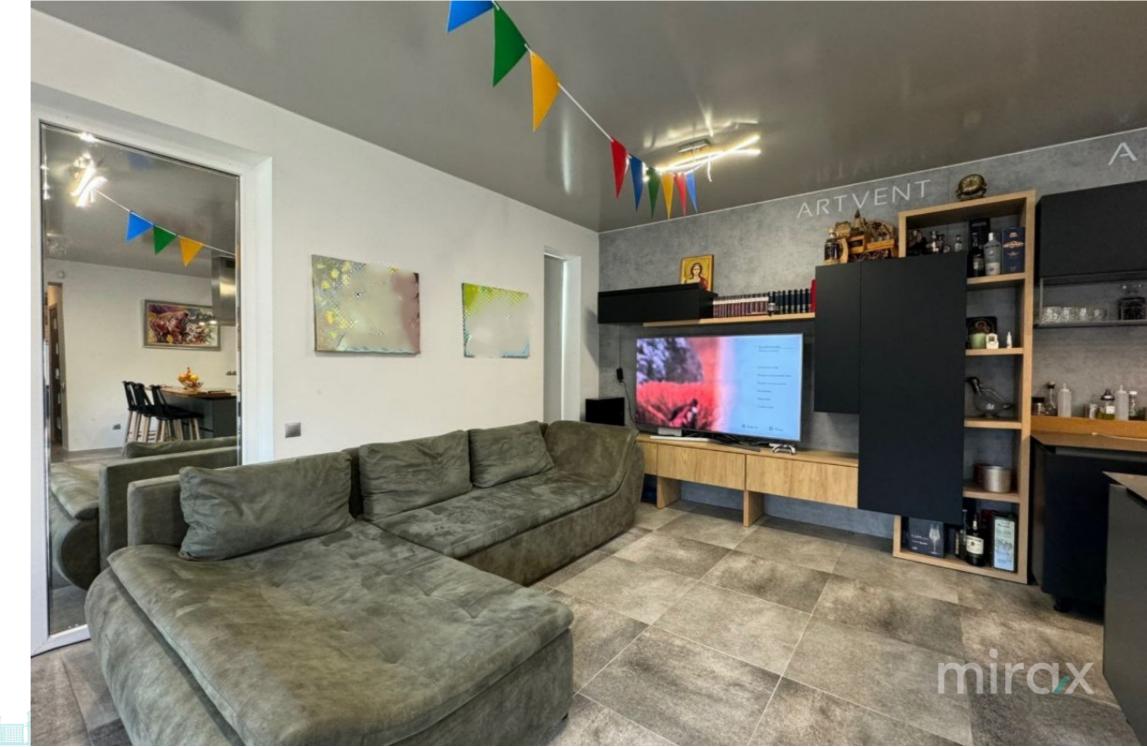

## mirax

New house for sale in HiTech style, on one level, located in Bubuieci commune, str-la. Stephen the Great.

Land area: 8 ares Total area: 100 sqm

Partitioning: 2 bedrooms, fitted kitchen with living room,

large bathroom, wardrobe.

Characteristics:

- the house is ready for living;

- qualitative repair;

- 12W photovoltaic panels

- panoramic windows;

- furnished;

- sauna

terrace;

- beer.

The yard is landscaped, decorative plants, the street paved.

Easy access to public transport.