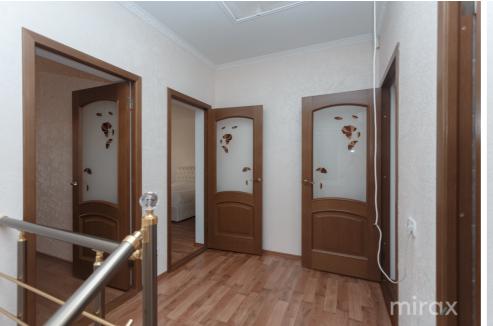

Partitioning:

Basement: cellar, boiler room.

1 Level: - entrance hall, bathroom, bedroom, large living room, kitchen with access to the terrace.

2 Level: - 3 bedrooms, large bathroom.