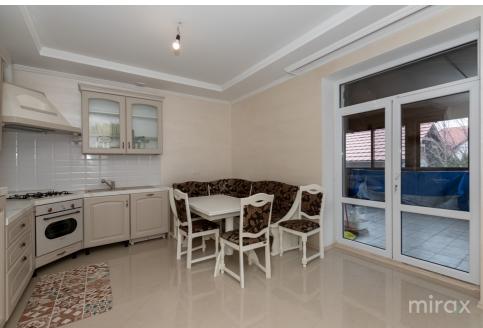

Partitioning:

Basement: cellar, boiler room.

1 Level: - entrance hall, bathroom, bedroom, large living room, kitchen with access to the terrace.

2 Level: - 3 bedrooms, large bathroom.

#### Features:

- Euro repair;
- Furnished;
- Equipped with household appliances;
- Warm floor 1 level and sanitary block on the 2nd level;
- Landscaped yard;
- Parking for the car in the yard.

In the immediate vicinity you will find: market, school, kindergarten.