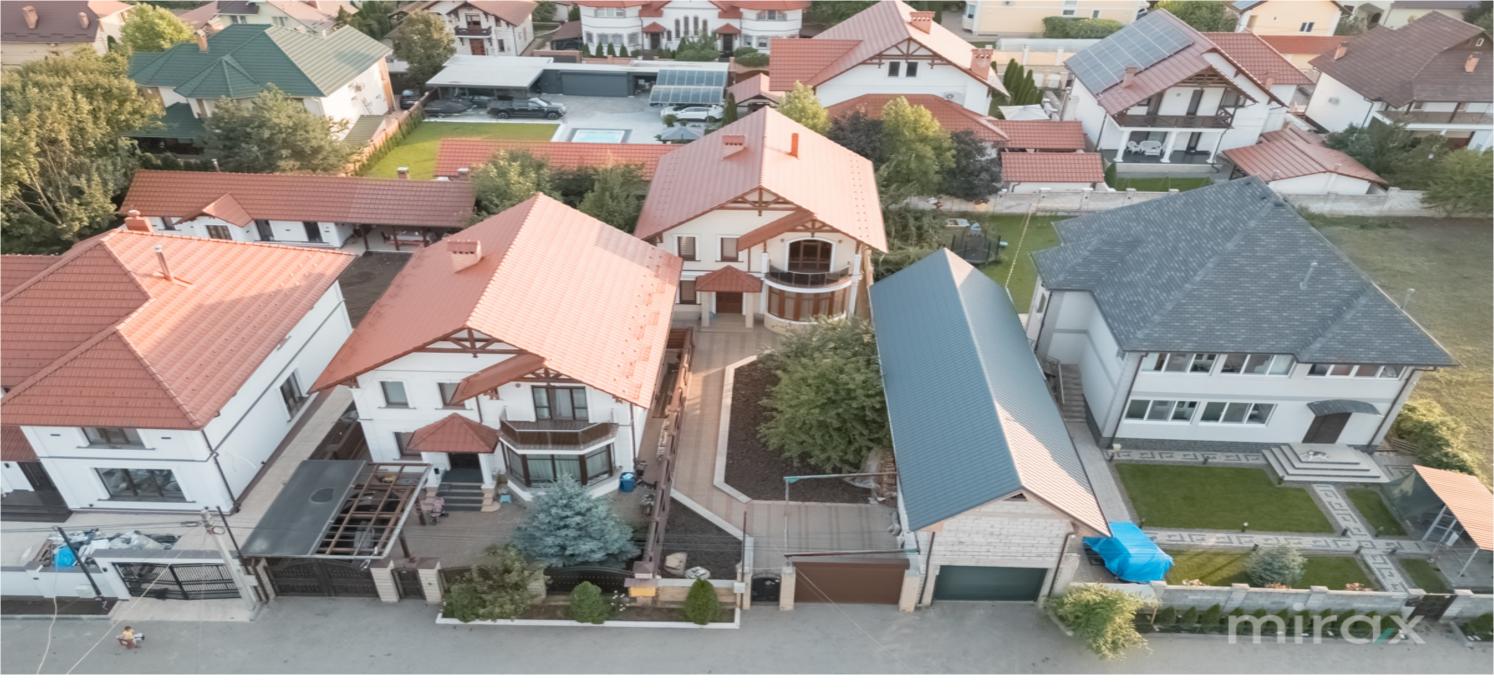

#### STR. PETRU MOVILĂ, DUMBRAVA, CHIŞINĂU

Surface, m2 Rooms

170 5

Floors Land, are

2

Garage Bathrooms

No

Bulding type House condition

New building Renovation

Plumbing Sewerage Gasification

With plumbing With sewerage With gasification

Sale

255 000 €

House for sale on Petru Movilă street, Or. Copse.

Total area: 160 sq m Land surface: 4.2 ares.

Partitioning:

Basement: cellar, boiler room.

1 Level: - entrance hall, bathroom, bedroom, large living room, kitchen with access to the terrace.

2 Level: - 3 bedrooms, large bathroom.