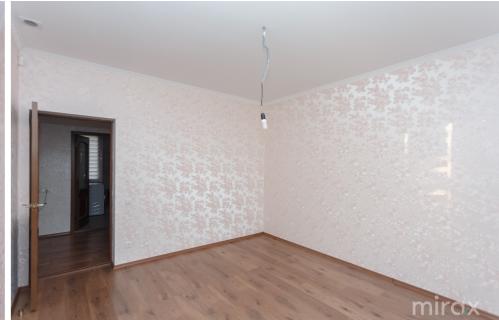

Partitioning:

Basement: cellar, boiler room.

1 Level: - entrance hall, bathroom, bedroom, large living room, kitchen with access to the terrace.

2 Level: - 3 bedrooms, large bathroom.

#### Features:

- Euro repair;
- Furnished;
- Equipped with household appliances;
- Warm floor 1 level and sanitary block on the 2nd level;
- Landscaped yard;
- Parking for the car in the yard.

In the immediate vicinity you will find: market, school, kindergarten.