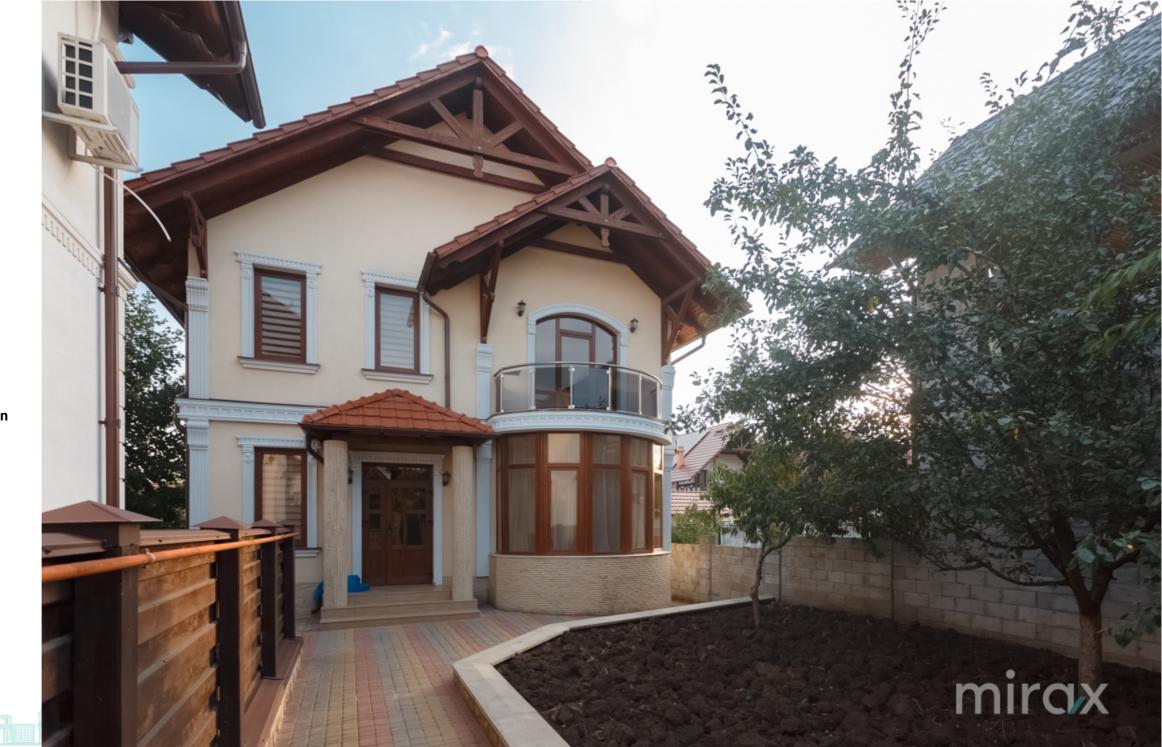

New building Renovation

Plumbing Sewerage Gasification

With plumbing With sewerage With gasification

Sale

255 000 €

House for sale on Petru Movilă street, Or. Copse.

Total area: 160 sq m Land surface: 4.2 ares.

Partitioning:

Basement: cellar, boiler room.

1 Level: - entrance hall, bathroom, bedroom, large living room, kitchen with access to the terrace.

2 Level: - 3 bedrooms, large bathroom.

#### Features:

- Euro repair;
- Furnished;
- Equipped with household appliances;
- Warm floor 1 level and sanitary block on the 2nd level;
- Landscaped yard;
- Parking for the car in the yard.

In the immediate vicinity you will find: market, school, kindergarten.