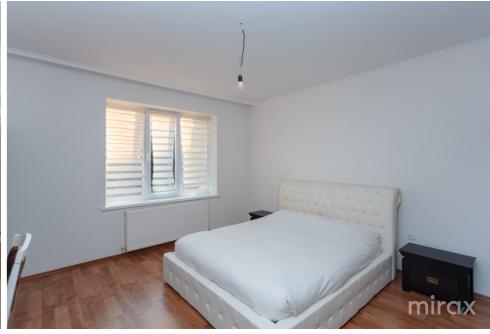

Partitioning:

Basement: cellar, boiler room.

1 Level: - entrance hall, bathroom, bedroom, large living room, kitchen with access to the terrace.

2 Level: - 3 bedrooms, large bathroom.

#### Features:

- Euro repair;
- Furnished;
- Equipped with household appliances;
- Warm floor 1 level and sanitary block on the 2nd level;
- Landscaped yard;
- Parking for the car in the yard.

In the immediate vicinity you will find: market, school, kindergarten.