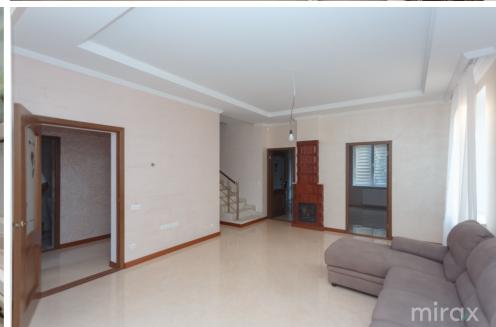

Partitioning:

Basement: cellar, boiler room.

1 Level: - entrance hall, bathroom, bedroom, large living room, kitchen with access to the terrace.

2 Level: - 3 bedrooms, large bathroom.

#### Features:

- Euro repair;
- Furnished;
- Equipped with household appliances;
- Warm floor 1 level and sanitary block on the 2nd level;
- Landscaped yard;
- Parking for the car in the yard.

In the immediate vicinity you will find: market, school, kindergarten.