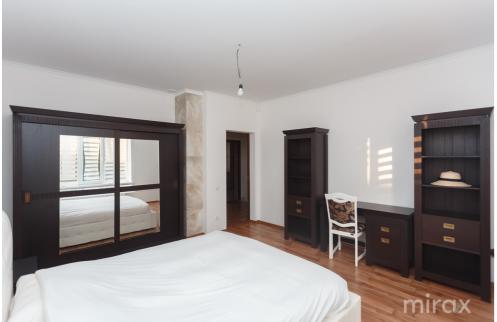

Partitioning:

Basement: cellar, boiler room.

1 Level: - entrance hall, bathroom, bedroom, large living room, kitchen with access to the terrace.

2 Level: - 3 bedrooms, large bathroom.

#### Features:

- Euro repair;
- Furnished;
- Equipped with household appliances;
- Warm floor 1 level and sanitary block on the 2nd level;
- Landscaped yard;
- Parking for the car in the yard.

In the immediate vicinity you will find: market, school, kindergarten.