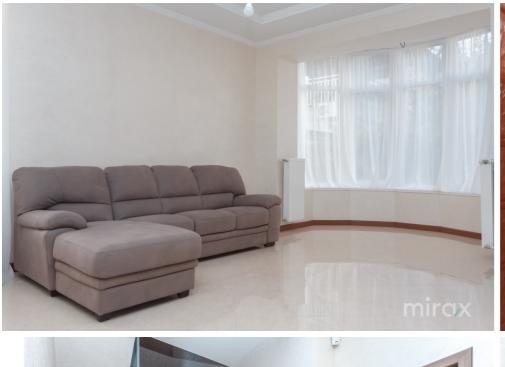

Partitioning:

Basement: cellar, boiler room.

1 Level: - entrance hall, bathroom, bedroom, large living room, kitchen with access to the terrace.

2 Level: - 3 bedrooms, large bathroom.

#### Features:

- Euro repair;
- Furnished;
- Equipped with household appliances;
- Warm floor 1 level and sanitary block on the 2nd level;
- Landscaped yard;
- Parking for the car in the yard.

In the immediate vicinity you will find: market, school, kindergarten.