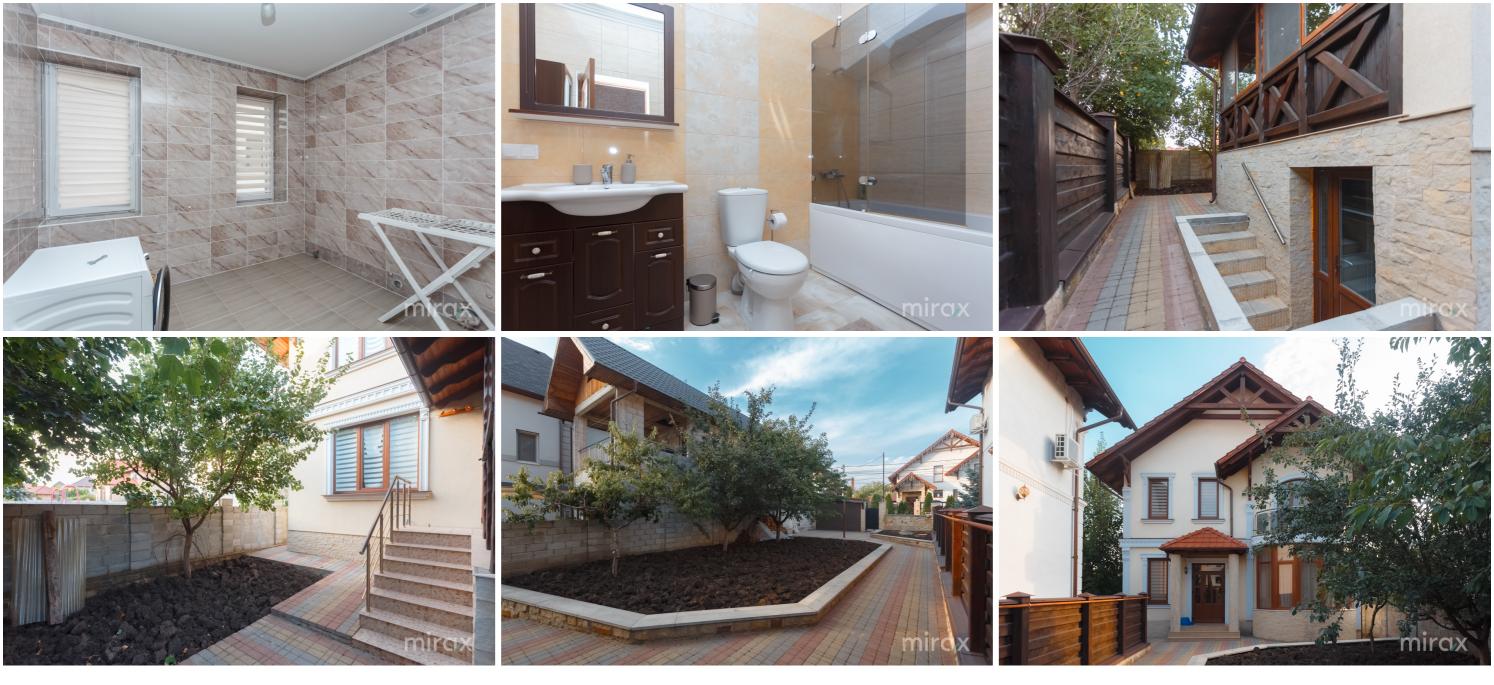

Partitioning:

Basement: cellar, boiler room.

1 Level: - entrance hall, bathroom, bedroom, large living room, kitchen with access to the terrace.

2 Level: - 3 bedrooms, large bathroom.

#### Features:

- Euro repair;
- Furnished;
- Equipped with household appliances;
- Warm floor 1 level and sanitary block on the 2nd level;
- Landscaped yard;
- Parking for the car in the yard.

In the immediate vicinity you will find: market, school, kindergarten.