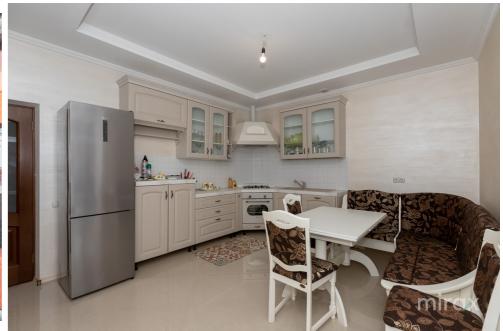

#### Features:

- Euro repair;
- Furnished;
- Equipped with household appliances;
- Warm floor 1 level and sanitary block on the 2nd level;
- Landscaped yard;
- Parking for the car in the yard.

In the immediate vicinity you will find: market, school, kindergarten.