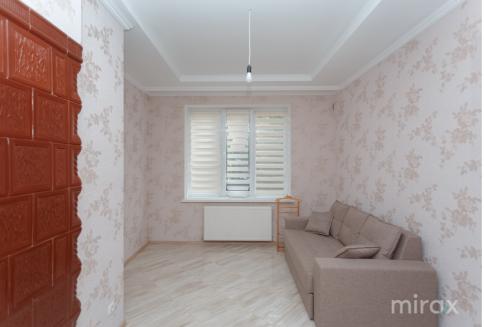

Partitioning:

Basement: cellar, boiler room.

1 Level: - entrance hall, bathroom, bedroom, large living room, kitchen with access to the terrace.

2 Level: - 3 bedrooms, large bathroom.

#### Features:

- Euro repair;
- Furnished;
- Equipped with household appliances;
- Warm floor 1 level and sanitary block on the 2nd level;
- Landscaped yard;
- Parking for the car in the yard.

In the immediate vicinity you will find: market, school, kindergarten.