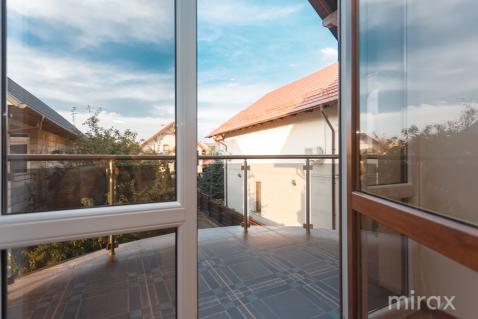

Partitioning:

Basement: cellar, boiler room.

1 Level: - entrance hall, bathroom, bedroom, large living room, kitchen with access to the terrace.

2 Level: - 3 bedrooms, large bathroom.

#### Features:

- Euro repair;
- Furnished;
- Equipped with household appliances;
- Warm floor 1 level and sanitary block on the 2nd level;
- Landscaped yard;
- Parking for the car in the yard.

In the immediate vicinity you will find: market, school, kindergarten.