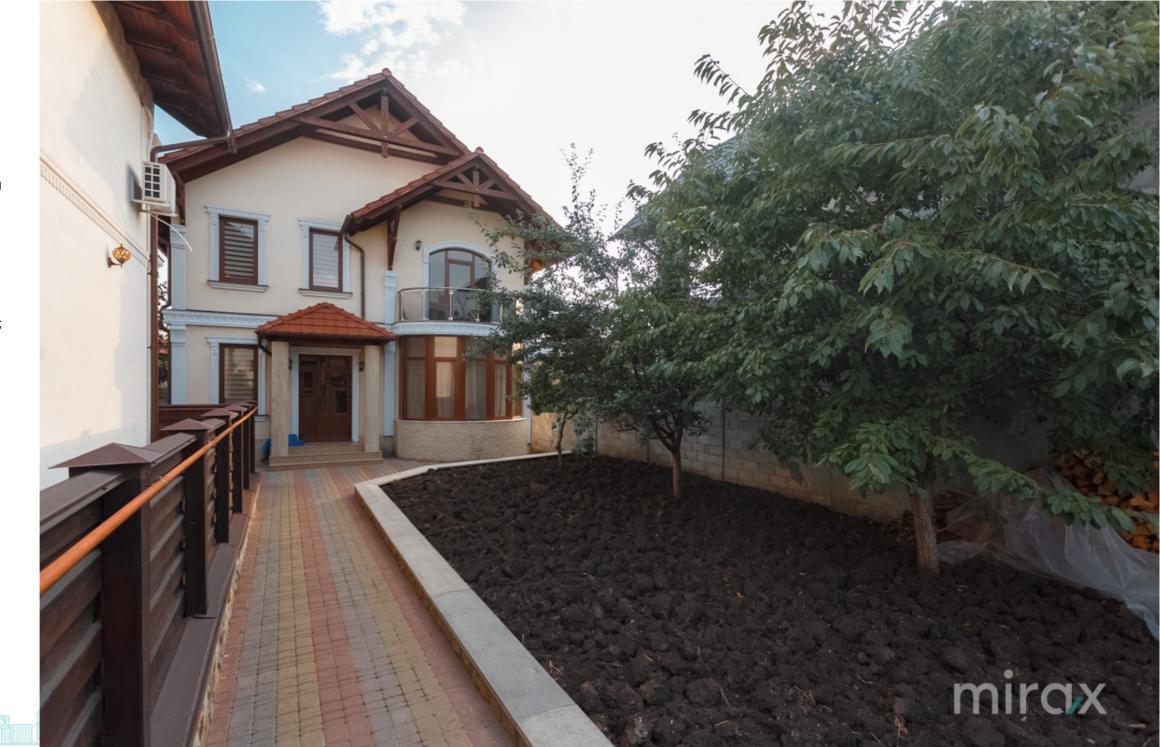

#### Features:

- Euro repair;
- Furnished;
- Equipped with household appliances;
- Warm floor 1 level and sanitary block on the 2nd level;
- Landscaped yard;
- Parking for the car in the yard.

In the immediate vicinity you will find: market, school, kindergarten.