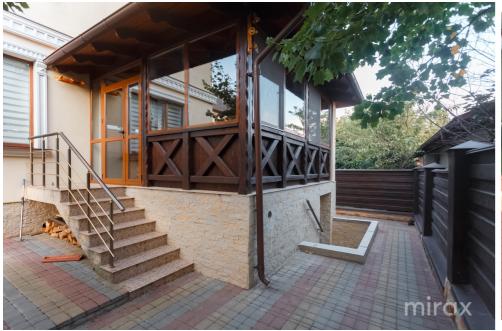

Partitioning:

Basement: cellar, boiler room.

1 Level: - entrance hall, bathroom, bedroom, large living room, kitchen with access to the terrace.

2 Level: - 3 bedrooms, large bathroom.

#### Features:

- Euro repair;
- Furnished;
- Equipped with household appliances;
- Warm floor 1 level and sanitary block on the 2nd level;
- Landscaped yard;
- Parking for the car in the yard.

In the immediate vicinity you will find: market, school, kindergarten.