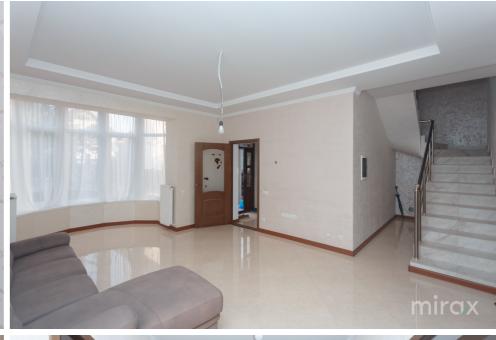

Partitioning:

Basement: cellar, boiler room.

1 Level: - entrance hall, bathroom, bedroom, large living room, kitchen with access to the terrace.

2 Level: - 3 bedrooms, large bathroom.

#### Features:

- Euro repair;
- Furnished;
- Equipped with household appliances;
- Warm floor 1 level and sanitary block on the 2nd level;
- Landscaped yard;
- Parking for the car in the yard.

In the immediate vicinity you will find: market, school, kindergarten.