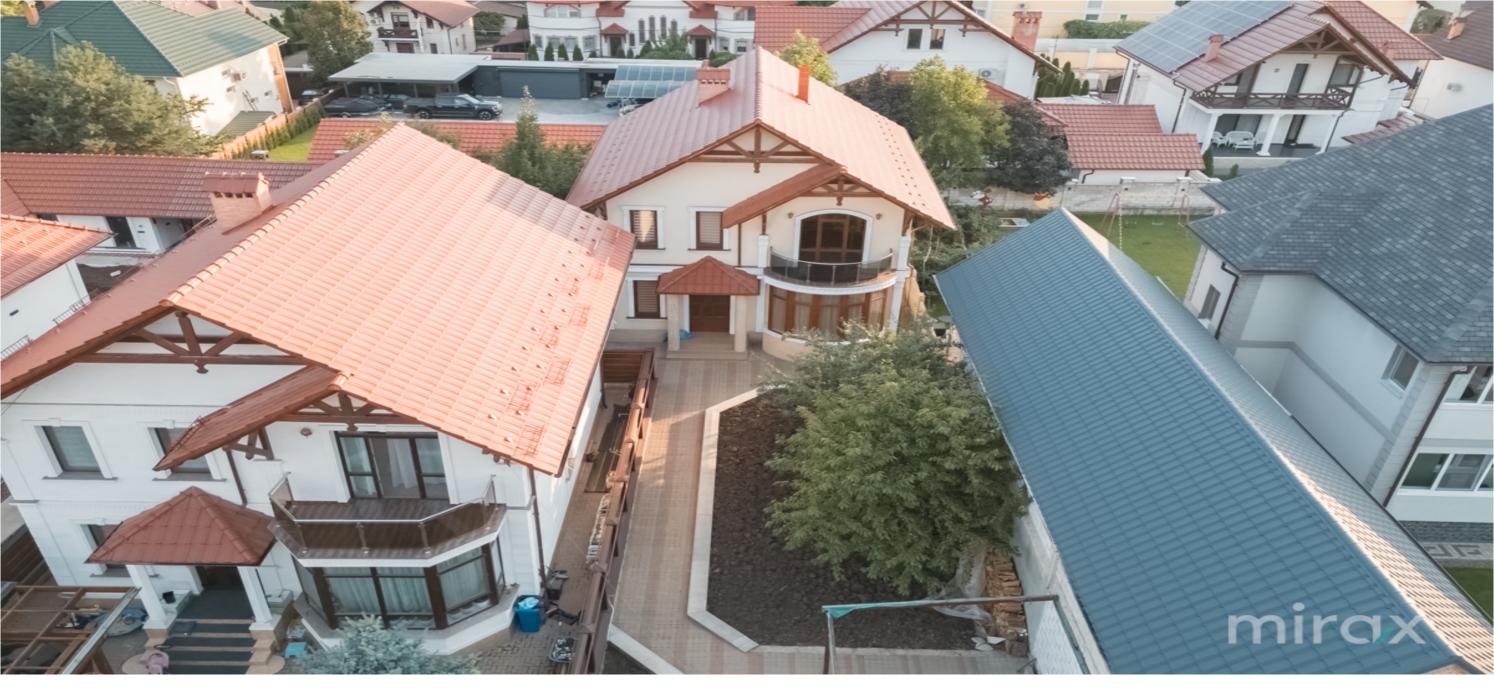

#### Features:

- Euro repair;
- Furnished;
- Equipped with household appliances;
- Warm floor 1 level and sanitary block on the 2nd level;
- Landscaped yard;
- Parking for the car in the yard.

In the immediate vicinity you will find: market, school, kindergarten.