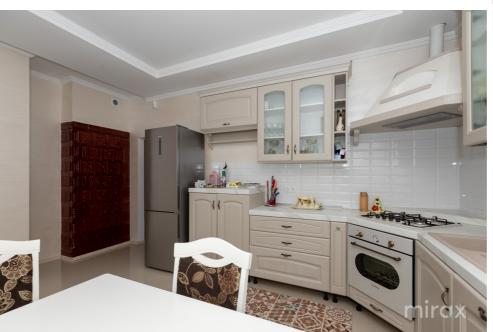

Partitioning:

Basement: cellar, boiler room.

1 Level: - entrance hall, bathroom, bedroom, large living room, kitchen with access to the terrace.

2 Level: - 3 bedrooms, large bathroom.

#### Features:

- Euro repair;
- Furnished;
- Equipped with household appliances;
- Warm floor 1 level and sanitary block on the 2nd level;
- Landscaped yard;
- Parking for the car in the yard.

In the immediate vicinity you will find: market, school, kindergarten.