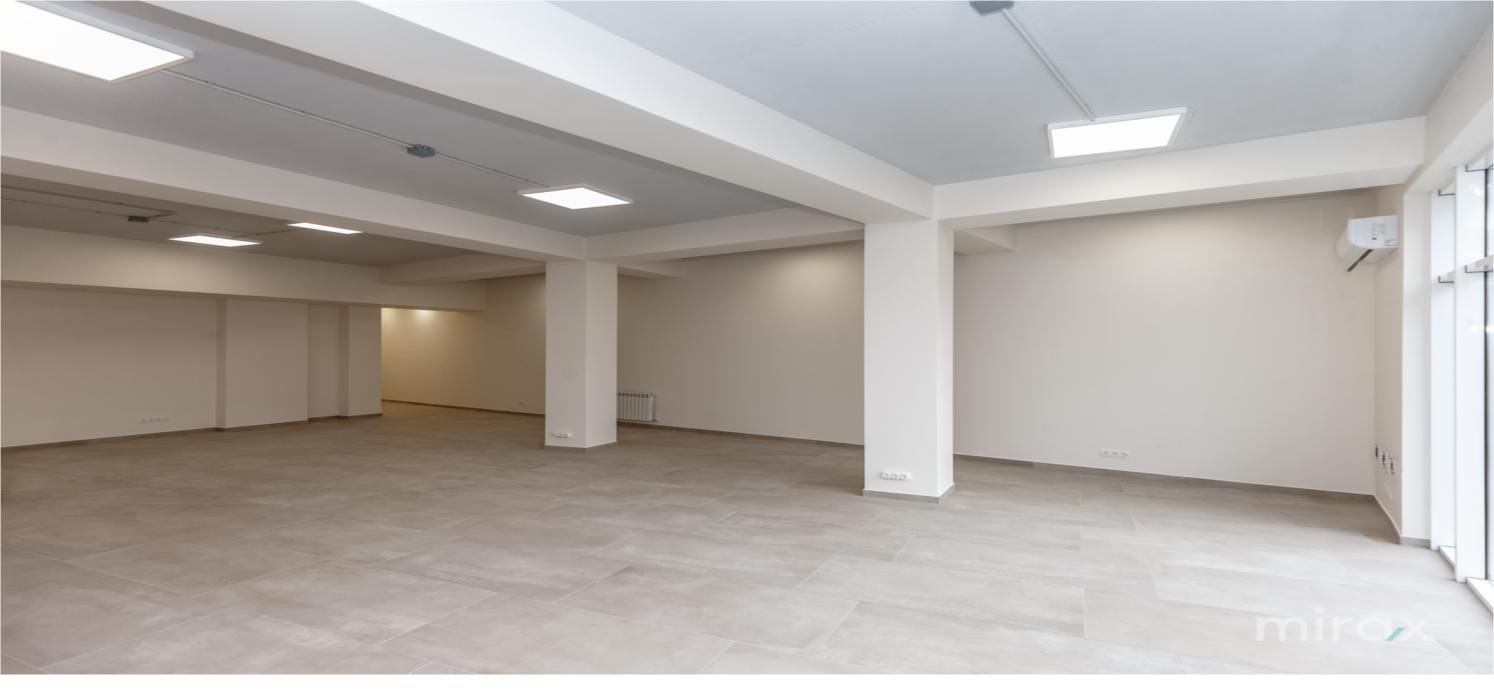

<sup>Rent</sup> 1 700 €

Carolina Buruian

076 610 777

Commercial/office space for rent located in the Center sector on the first line on Columna str.

Total area: 114 m.p.

It is divided into open space, kitchen, 2 sanitary blocks. Facilities:

- euro repair with high quality materials;

- high ceilings;
- autonomous heating;

- ventilation and air conditioning system;

- alarm system;

- own boiler room;

- fireproof system;

- separate entrance;

- parking;