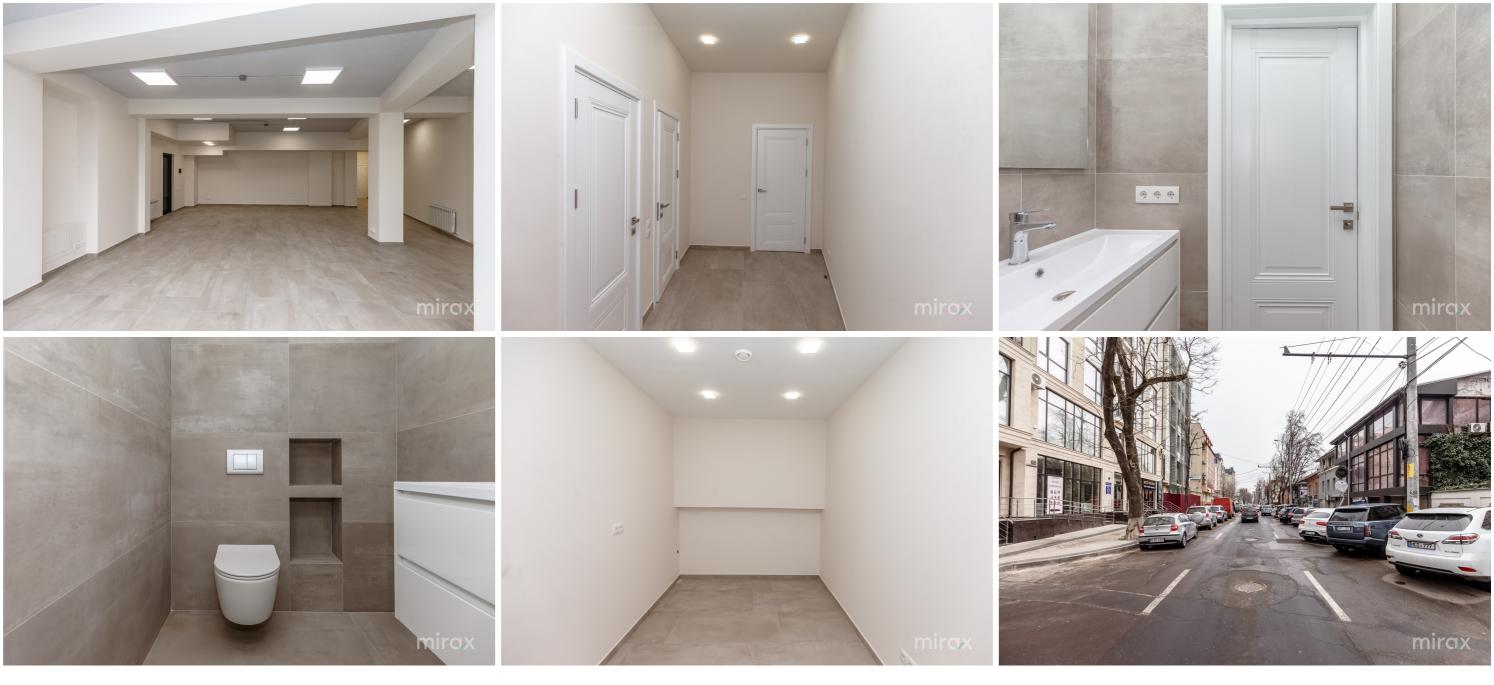

#### STR. COLUMNA, CENTRU, CHIȘINĂU

| Surface, m2 | Type                  |
|-------------|-----------------------|
| <b>114</b>  | <b>Commercial</b>     |
| Floor       | Real estate condition |
| <b>1/9</b>  | <b>Renovation</b>     |

<sup>Rent</sup> 1 700 €

Carolina Buruian

076 610 777

Commercial/office space for rent located in the Center sector on the first line on Columna str.

Total area: 114 m.p.

It is divided into open space, kitchen, 2 sanitary blocks. Facilities:

- euro repair with high quality materials;

- high ceilings;
- autonomous heating;

- ventilation and air conditioning system;

- alarm system;

- own boiler room;

- fireproof system;

- separate entrance;

- parking;

- 24/7 access.

**Carolina Buruian** 

This ultra-central location located in the historic part of the city is ideal for a representative office, call center, showroom, IT or other commercial or office activities.