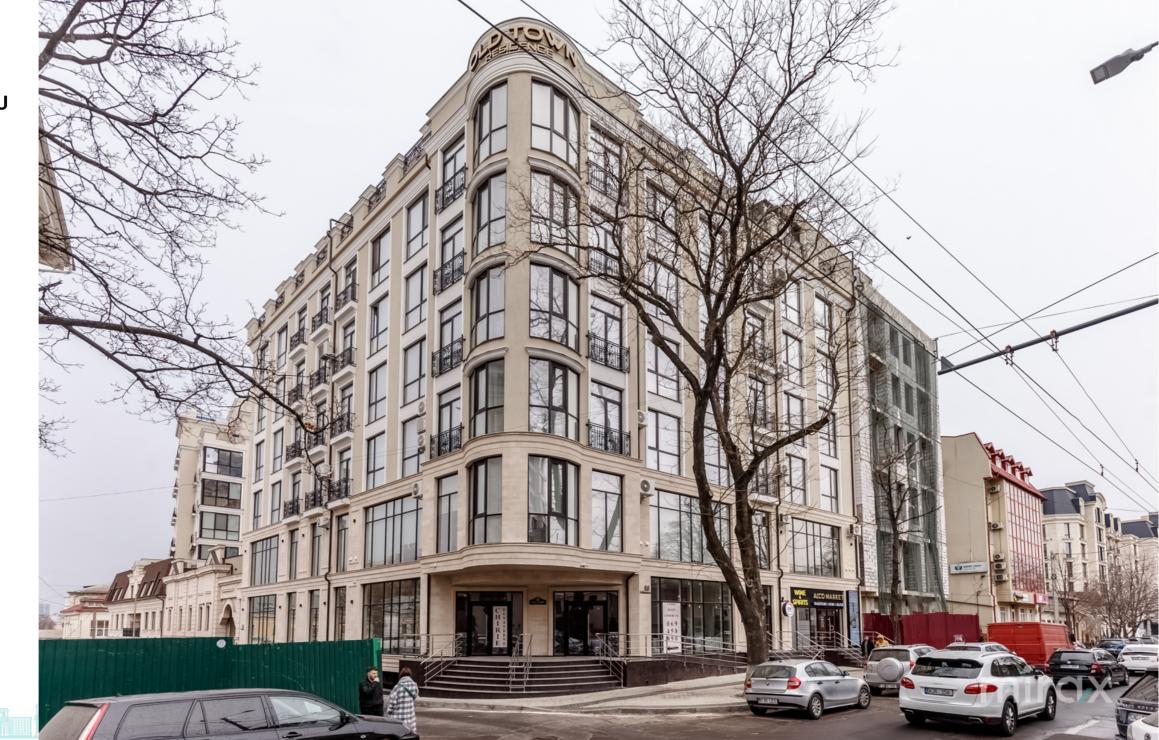

#### STR. COLUMNA, CENTRU, CHIȘINĂU

| Surface, m2 | Type                  |
|-------------|-----------------------|
| <b>114</b>  | <b>Commercial</b>     |
| Floor       | Real estate condition |
| <b>1/9</b>  | <b>Renovation</b>     |

<sup>Rent</sup> 1 700 €

Carolina Buruian

076 610 777

Commercial/office space for rent located in the Center sector on the first line on Columna str.

Total area: 114 m.p.

It is divided into open space, kitchen, 2 sanitary blocks. Facilities:

- 24/7 access.

**Carolina Buruian** 

This ultra-central location located in the historic part of the city is ideal for a representative office, call center, showroom, IT or other commercial or office activities.