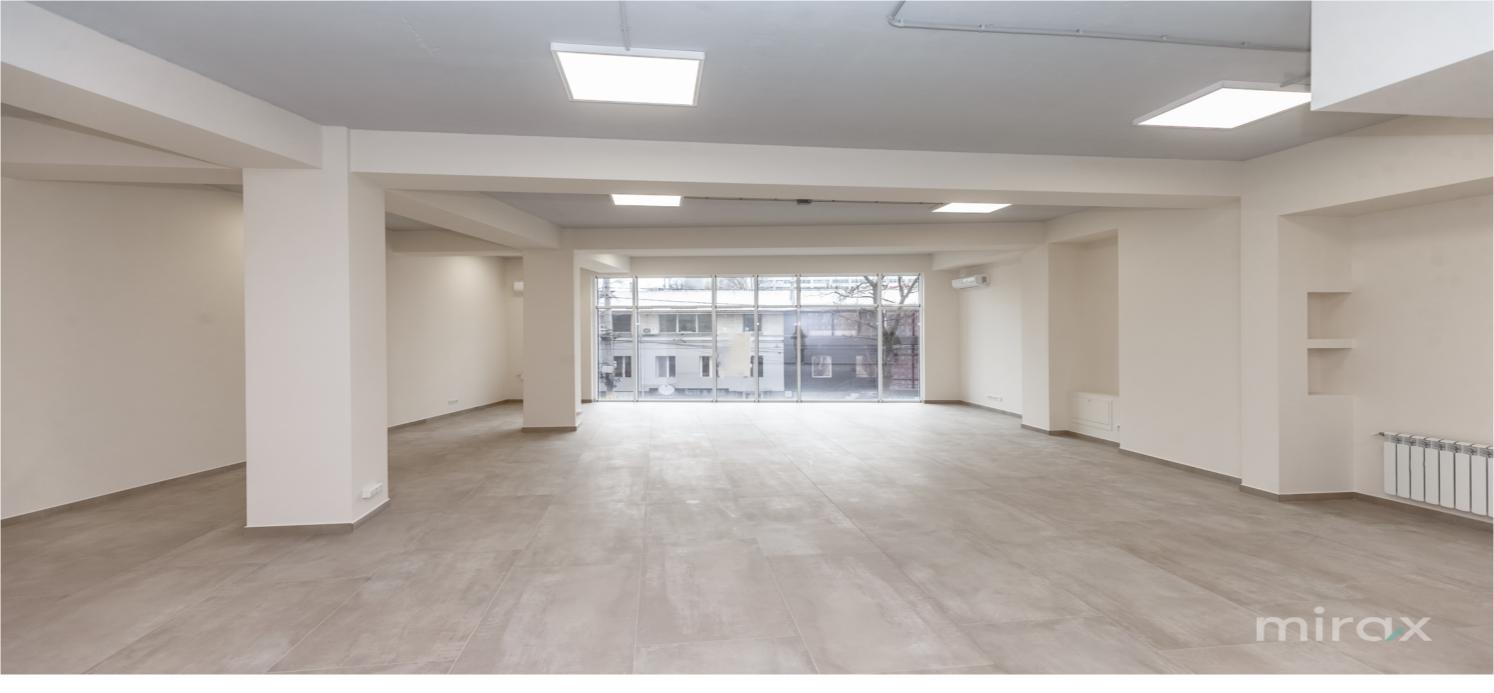

<sup>Rent</sup> 1 700 €

Carolina Buruian

076 610 777

Commercial/office space for rent located in the Center sector on the first line on Columna str.

Total area: 114 m.p.

It is divided into open space, kitchen, 2 sanitary blocks. Facilities:

- euro repair with high quality materials;

- high ceilings;
- autonomous heating;

- ventilation and air conditioning system;

- alarm system;

- own boiler room;

- fireproof system;

- separate entrance;

- parking;