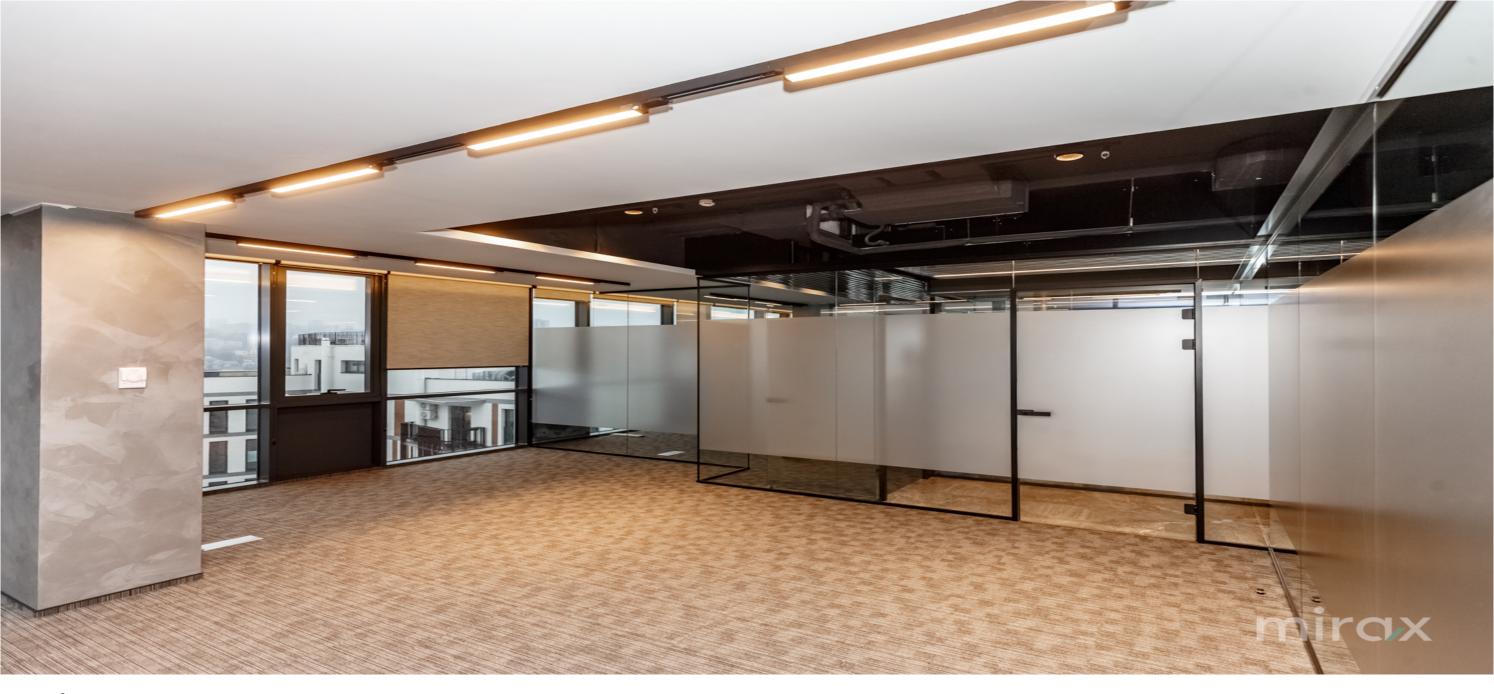

Rent 900 €

Viorel Popa

Commercial/office space for rent located in the Centru

- sector on Pan Halippa str.
- Total area: 35 sqm
- Facilities:
- euro repair;
- panoramic windows
- autonomous heating;
- ventilation and air conditioning system;
- alarm system;
- own boiler room;
- fireproof system;
- separate entrance;
- parking;
- 24/7 access.

This ultra-central location located in the historic part of the city is ideal for a representative office, call center, showroom, IT or other commercial or office activities. The price includes VAT and all services.