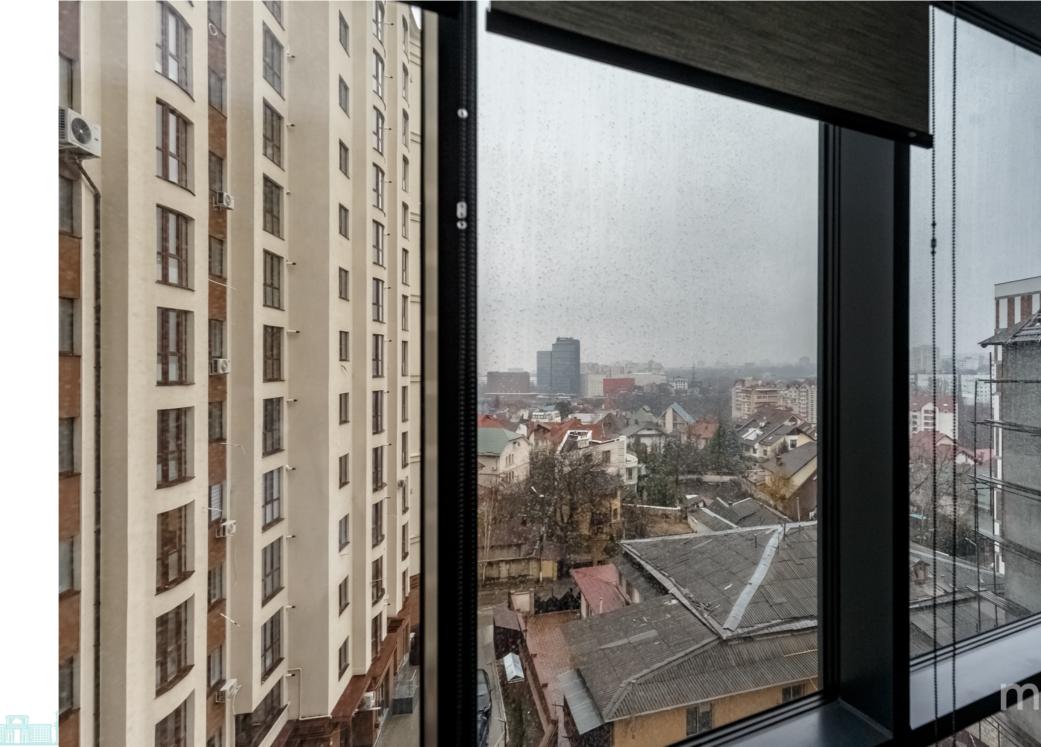

Rent 900 €

Viorel Popa

Commercial/office space for rent located in the Centru

- sector on Pan Halippa str.
- Total area: 35 sqm
- Facilities:
- euro repair;
- panoramic windows
- autonomous heating;
- ventilation and air conditioning system;
- alarm system;
- own boiler room;
- fireproof system;
- separate entrance;
- parking;
- 24/7 access.

This ultra-central location located in the historic part of the city is ideal for a representative office, call center, showroom, IT or other commercial or office activities. The price includes VAT and all services.