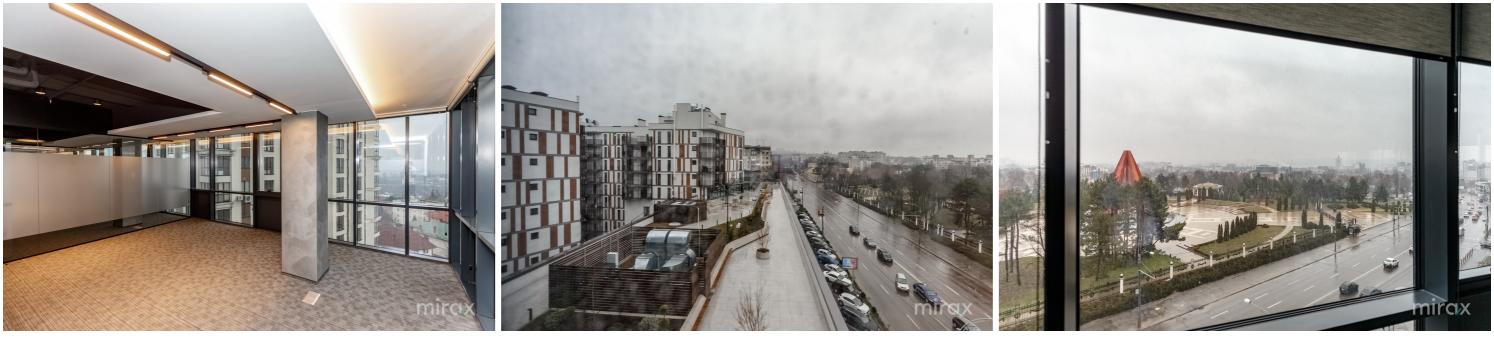

Rent 900 €

Viorel Popa

Commercial/office space for rent located in the Centru

- sector on Pan Halippa str.
- Total area: 35 sqm
- Facilities:
- euro repair;
- panoramic windows
- autonomous heating;
- ventilation and air conditioning system;
- alarm system;
- own boiler room;
- fireproof system;
- separate entrance;
- parking;
- 24/7 access.

This ultra-central location located in the historic part of the city is ideal for a representative office, call center, showroom, IT or other commercial or office activities. The price includes VAT and all services.