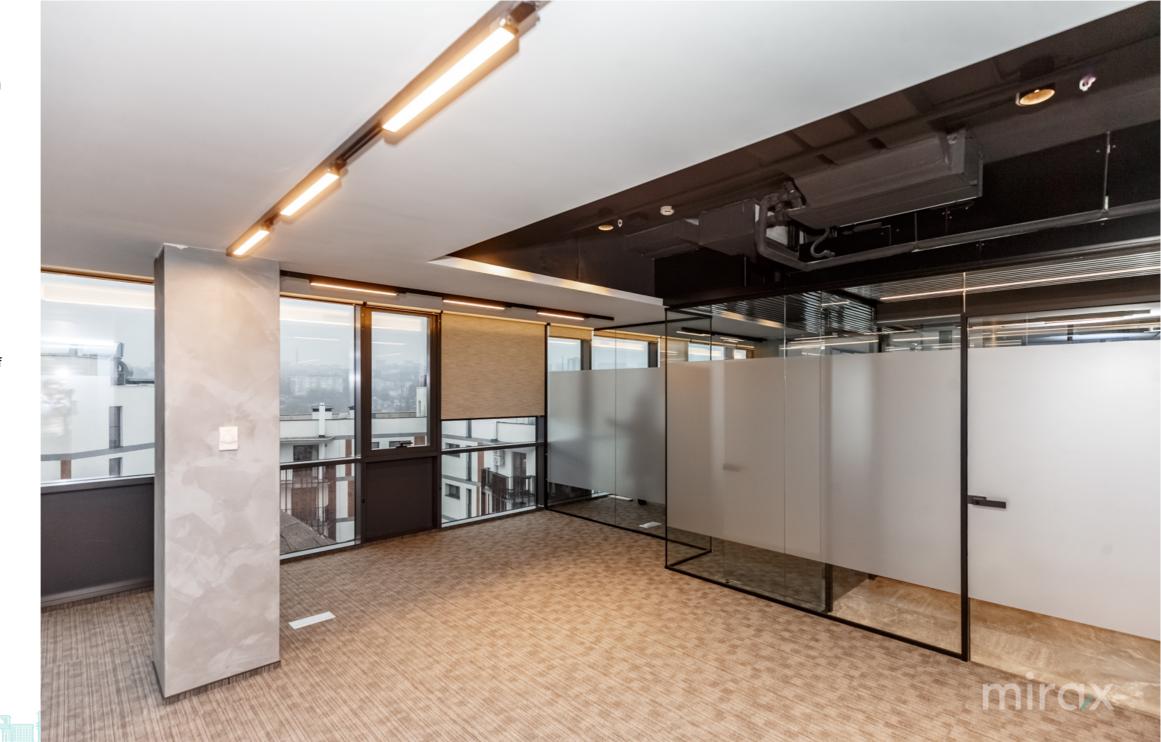

Rent 900 €

Viorel Popa

Commercial/office space for rent located in the Centru

- sector on Pan Halippa str.
- Total area: 35 sqm
- Facilities:
- euro repair;
- panoramic windows
- autonomous heating;
- ventilation and air conditioning system;
- alarm system;
- own boiler room;
- fireproof system;
- separate entrance;
- parking;
- 24/7 access.

This ultra-central location located in the historic part of the city is ideal for a representative office, call center, showroom, IT or other commercial or office activities. The price includes VAT and all services.