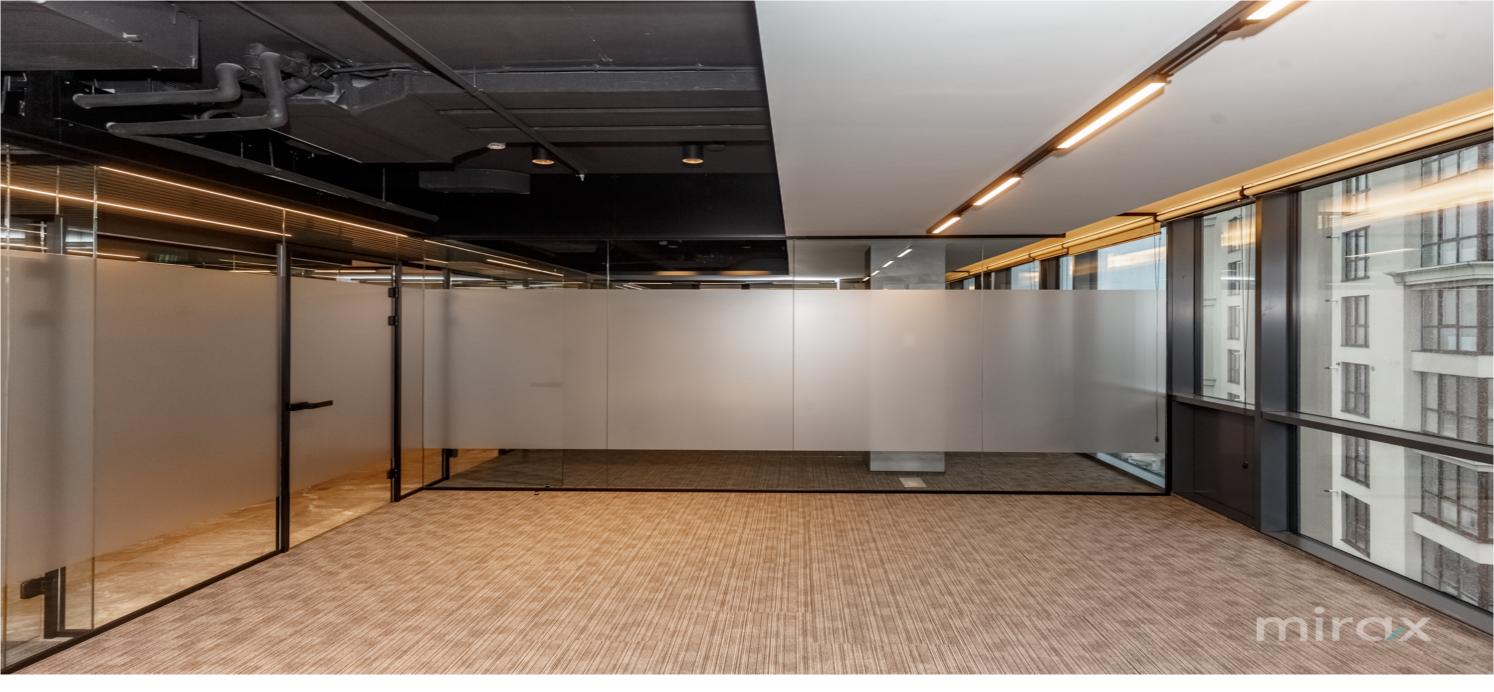

Rent 900 €

Viorel Popa

Commercial/office space for rent located in the Centru

- sector on Pan Halippa str.
- Total area: 35 sqm
- Facilities:
- euro repair;
- panoramic windows
- autonomous heating;
- ventilation and air conditioning system;
- alarm system;
- own boiler room;
- fireproof system;
- separate entrance;
- parking;
- 24/7 access.

This ultra-central location located in the historic part of the city is ideal for a representative office, call center, showroom, IT or other commercial or office activities. The price includes VAT and all services.