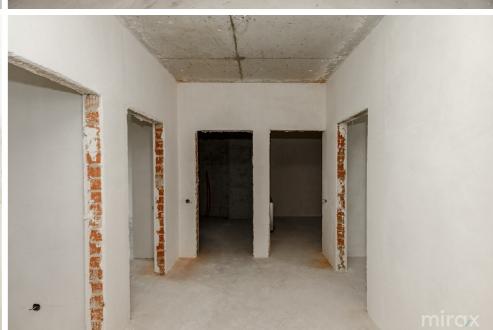

#### Partitioning:

Level 1: - Basement: garage for 2 cars, laundry room, sanitary block, boiler room, storage room.

Level 2: - Residential ground floor: kitchen, living room, hall, wardrobe, bathroom, terrace.

Level 3: - 3 bedrooms, wardrobe, 2 sanitary blocks, hall.

Level 4: - Terrace.