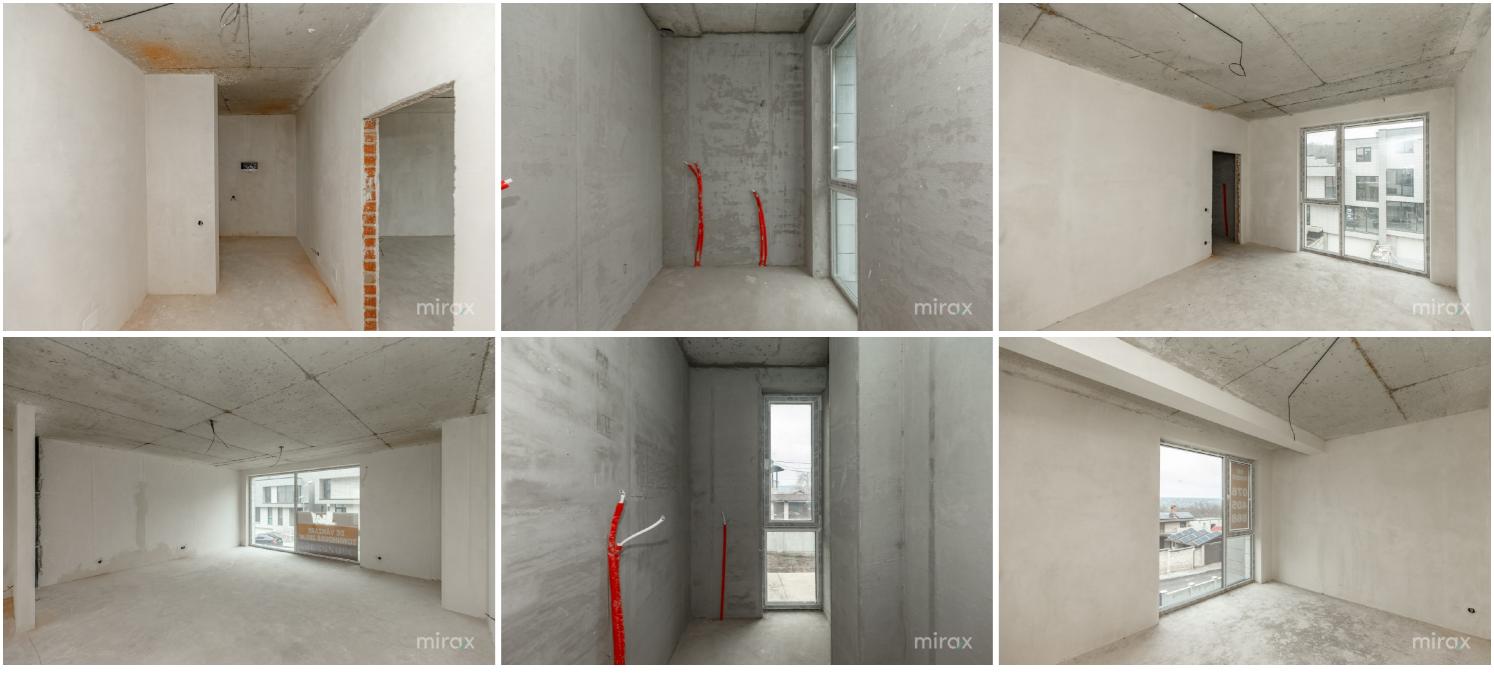

### mirax

TownHouse for sale in 4 levels, the second version, located in the private town "Poiana Pinului", sect. Botany.

Land surface: 2.5 ares Total surface: 286 sq m

Construction company "ExFactor".

#### Partitioning:

Level 1: - Basement: garage for 2 cars, laundry room, sanitary block, boiler room, storage room.

Level 2: - Residential ground floor: kitchen, living room, hall, wardrobe, bathroom, terrace.

Level 3: - 3 bedrooms, wardrobe, 2 sanitary blocks, hall.

Level 4: - Terrace.

#### Characteristics:

- concrete casing with beams oriented upwards;
- interior and exterior red brick walls, and between houses, thermal insulation with 5cm mineral wool;
- KNAUF MP75 dry mix plasters;
- sound and thermal insulation with a thickness of 100 mm with polystyrene concrete, leveling with cement mortar a floor with a thickness of 50 mm;
- double-glazed window type, with 6 chambers, cl