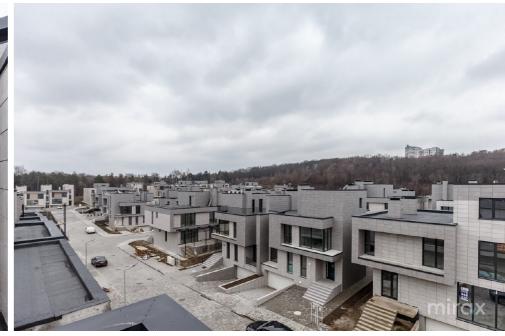

### mirax

TownHouse for sale in 4 levels, the second version, located in the private town "Poiana Pinului", sect. Botany.

Land surface: 2.5 ares Total surface: 286 sq m

Construction company "ExFactor".