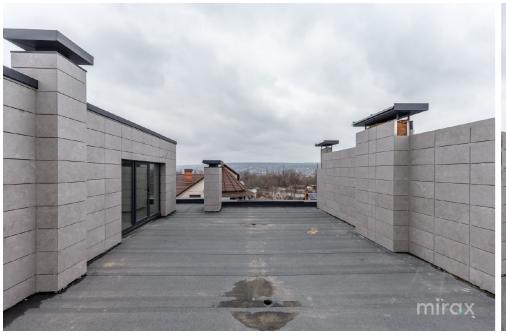

, laundry room, sanitary block, boiler room, storage room.

Level 2: - Residential ground floor: kitchen, living room, hall, wardrobe, bathroom, terrace.

Level 3: - 3 bedrooms, wardrobe, 2 sanitary blocks, hall.

Level 4: - Terrace.

#### Characteristics:

- concrete casing with beams oriented upwards;
- interior and exterior red brick walls, and between houses, thermal insulation with 5cm mineral wool;
- KNAUF MP75 dry mix plasters;
- sound and thermal insulation with a thickness of 100 mm with polystyrene concrete, leveling with cement mortar a floor with a thickness of 50 mm;
- double-glazed window type, with 6 chambers, cl

Ghenadie Galben 079385777



## mirax

Localizare pe hartă

STR. PAŞUNILOR, BOTANICA, CHIŞINĂU



**Ghenadie Galben** 

079385777