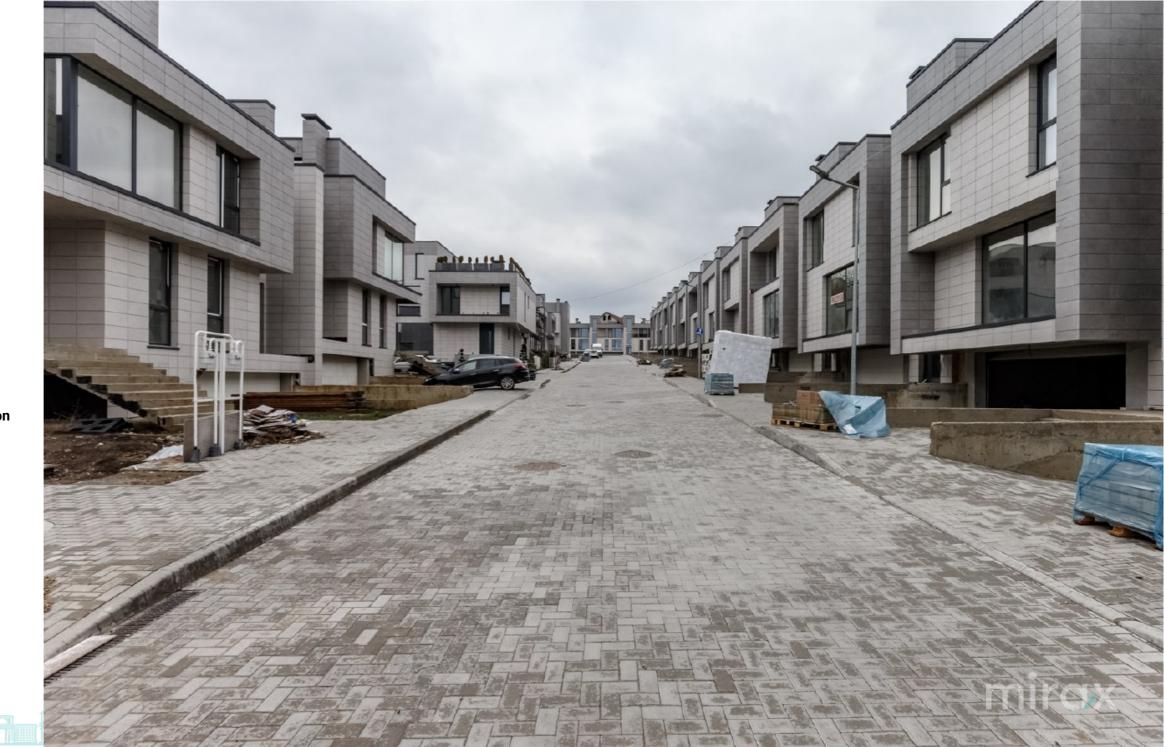

### mirax

TownHouse for sale in 4 levels, the second version, located in the private town "Poiana Pinului", sect. Botany.

Land surface: 2.5 ares Total surface: 286 sq m

Construction company "ExFactor".

#### Partitioning:

Level 1: - Basement: garage for 2 cars, laundry room, sanitary block, boiler room, storage room.

Level 2: - Residential ground floor: kitchen, living room, hall, wardrobe, bathroom, terrace.

Level 3: - 3 bedrooms, wardrobe, 2 sanitary blocks, hall.

Level 4: - Terrace.