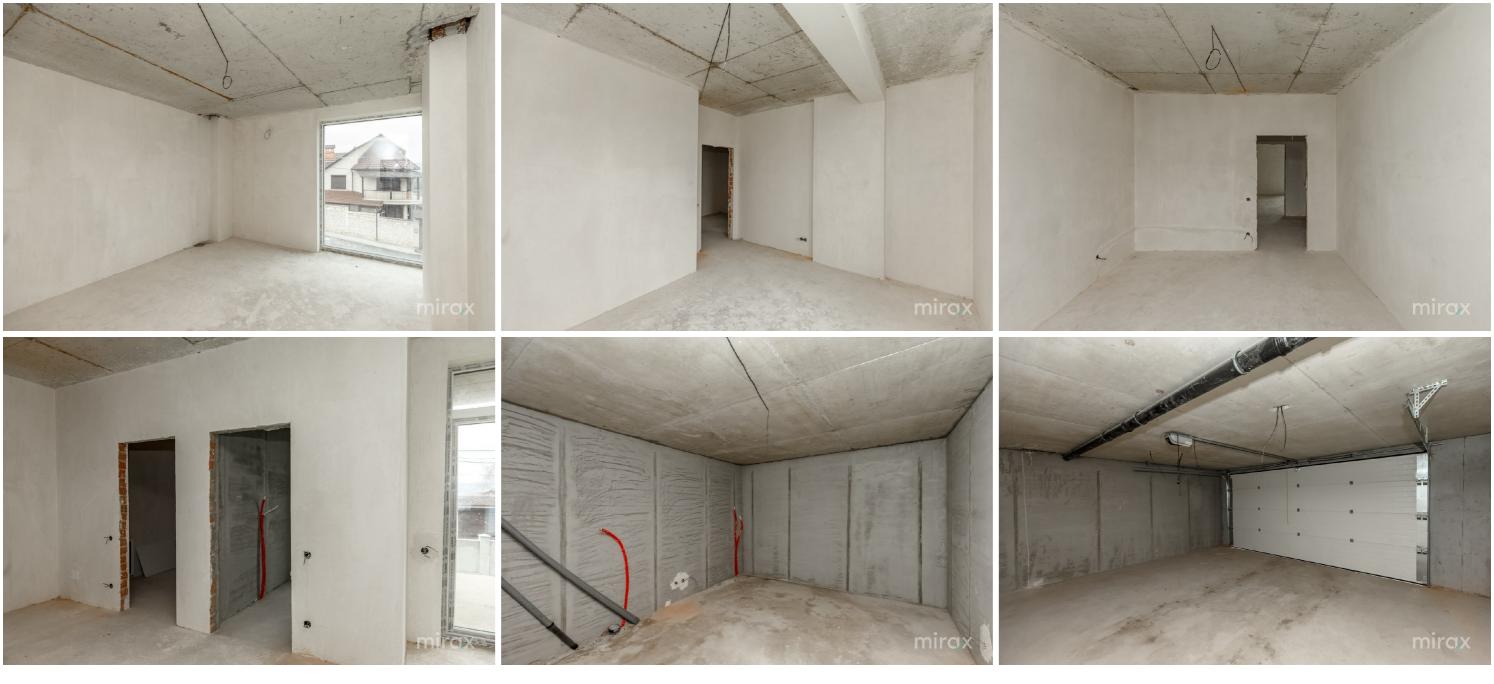

### mirax

TownHouse for sale in 4 levels, the second version, located in the private town "Poiana Pinului", sect. Botany.

Land surface: 2.5 ares Total surface: 286 sq m

Construction company "ExFactor".

#### Partitioning:

Level 1: - Basement: garage for 2 cars, laundry room, sanitary block, boiler room, storage room.

Level 2: - Residential ground floor: kitchen, living room, hall, wardrobe, bathroom, terrace.

Level 3: - 3 bedrooms, wardrobe, 2 sanitary blocks, hall.

Level 4: - Terrace.

#### Characteristics:

- concrete casing with beams oriented upwards;
- interior and exterior red brick walls, and between houses, thermal insulation with 5cm mineral wool;
- KNAUF MP75 dry mix plasters;
- sound and thermal insulation with a thickness of 100 mm with polystyrene concrete, leveling with cement mortar a floor with a thickness of 50 mm;
- double-glazed window type, with 6 chambers, cl