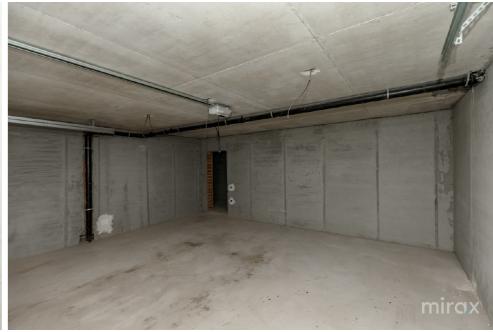

#### Partitioning:

Level 1: - Basement: garage for 2 cars, laundry room, sanitary block, boiler room, storage room.

Level 2: - Residential ground floor: kitchen, living room, hall, wardrobe, bathroom, terrace.