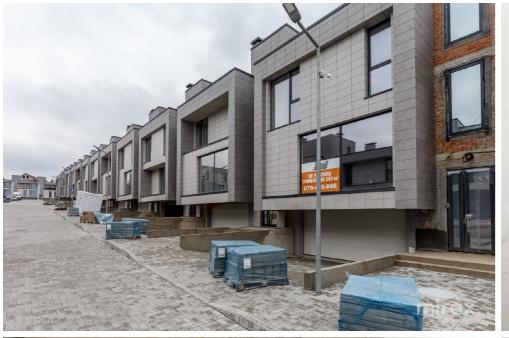

### mirax

TownHouse for sale in 4 levels, the second version, located in the private town "Poiana Pinului", sect. Botany.

Land surface: 2.5 ares Total surface: 286 sq m

Construction company "ExFactor".