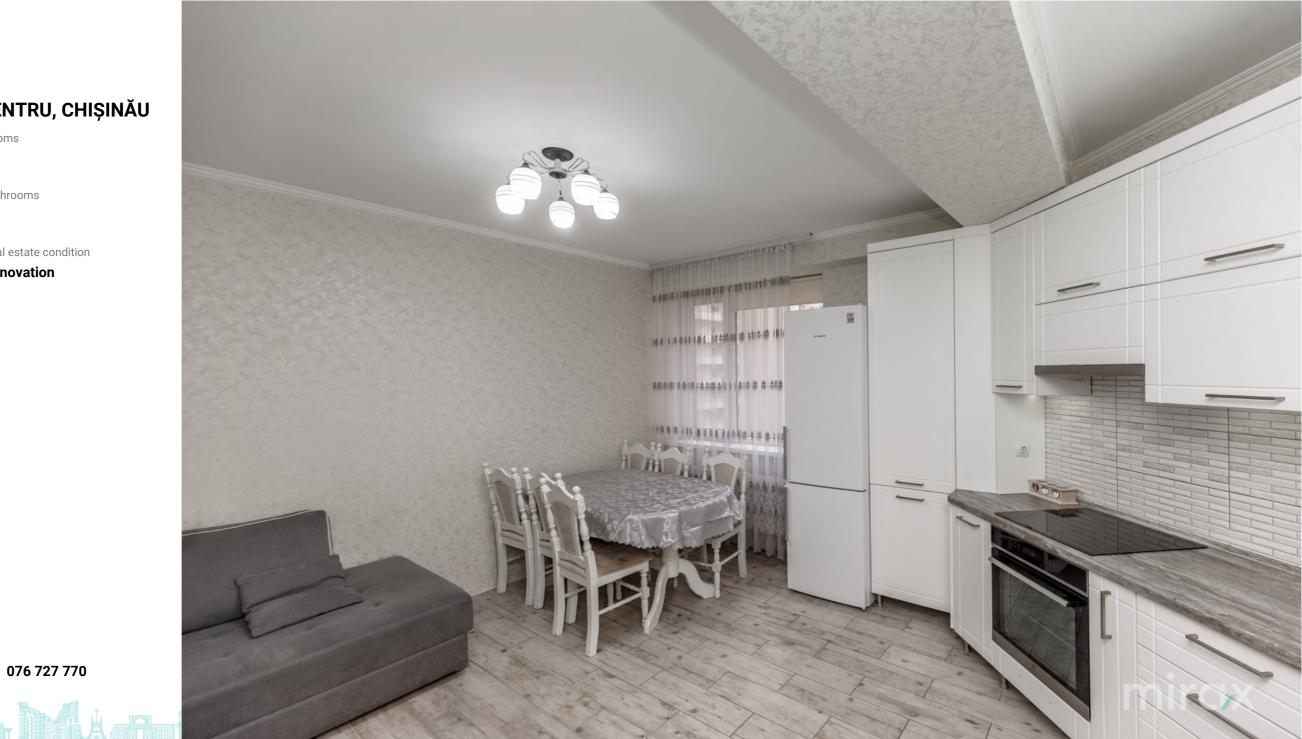

<sup>Rent</sup> 1 000 €

Alina Alexei

Spacious apartment for rent with 2 bedrooms and a living room, located on Melestiu str., sec. Center. Total area: 80 sqm

Compartmentalized: entrance hall, living room combined with kitchen, 2 bedrooms, bathroom, dressing room. Characteristics:

- euro repair;
- kitchen equipped with appliances;
- autonomous heating;
- dishwasher :

Alina Alexei

- clothes dryer;
- Italian furniture;
- closed courtyard.

The block is located in an area with a developed infrastructure of the Botanica sector. In the immediate vicinity is the Valea Trandafirilor park, MallDova Shopping Center, schools, kindergartens, shops, restaurants, cafes, pharmacies, banks, etc. Easy access to public transport in any direction of the city.