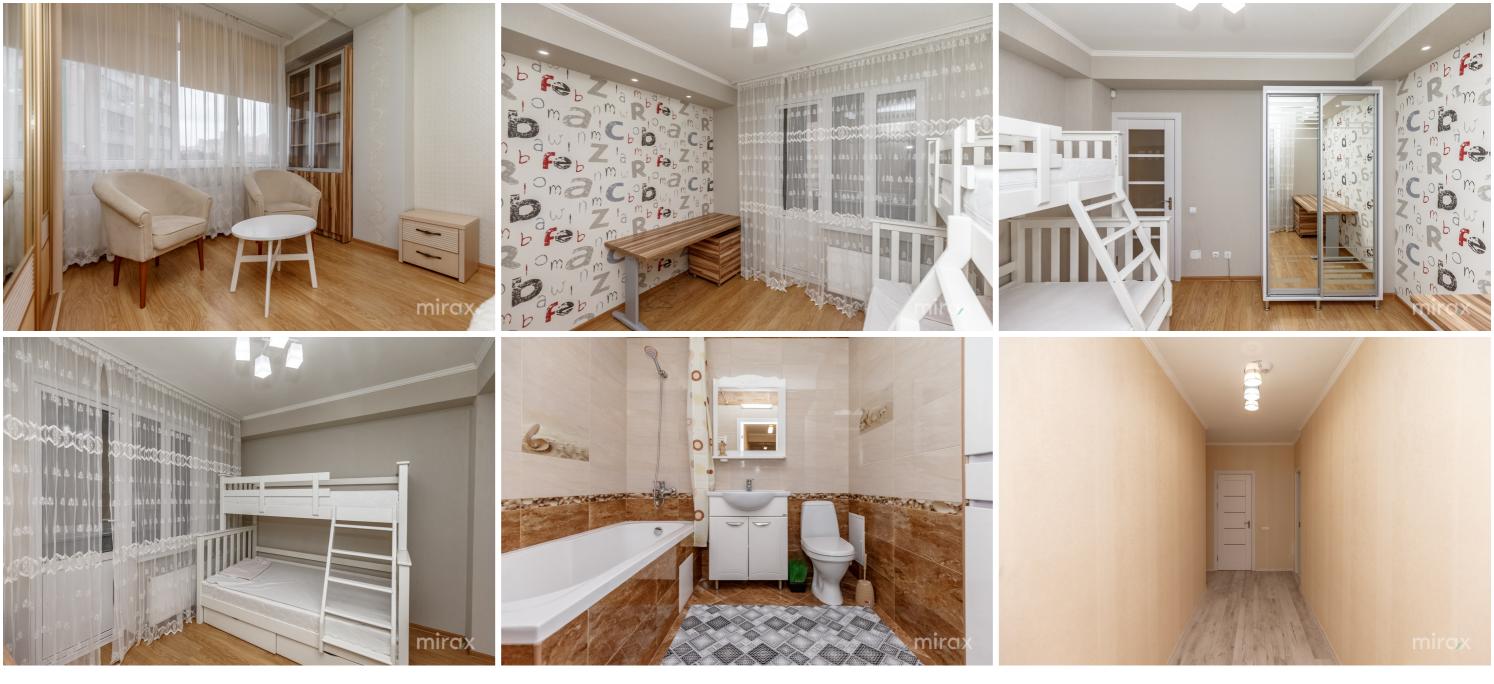

<sup>Rent</sup> 1 000 €

Alina Alexei

Spacious apartment for rent with 2 bedrooms and a living room, located on Melestiu str., sec. Center. Total area: 80 sqm

Compartmentalized: entrance hall, living room combined with kitchen, 2 bedrooms, bathroom, dressing room. Characteristics:

- euro repair;
- kitchen equipped with appliances;
- autonomous heating;
- dishwasher :

Alina Alexei

- clothes dryer;
- Italian furniture;
- closed courtyard.

The block is located in an area with a developed infrastructure of the Botanica sector. In the immediate vicinity is the Valea Trandafirilor park, MallDova Shopping Center, schools, kindergartens, shops, restaurants, cafes, pharmacies, banks, etc. Easy access to public transport in any direction of the city.