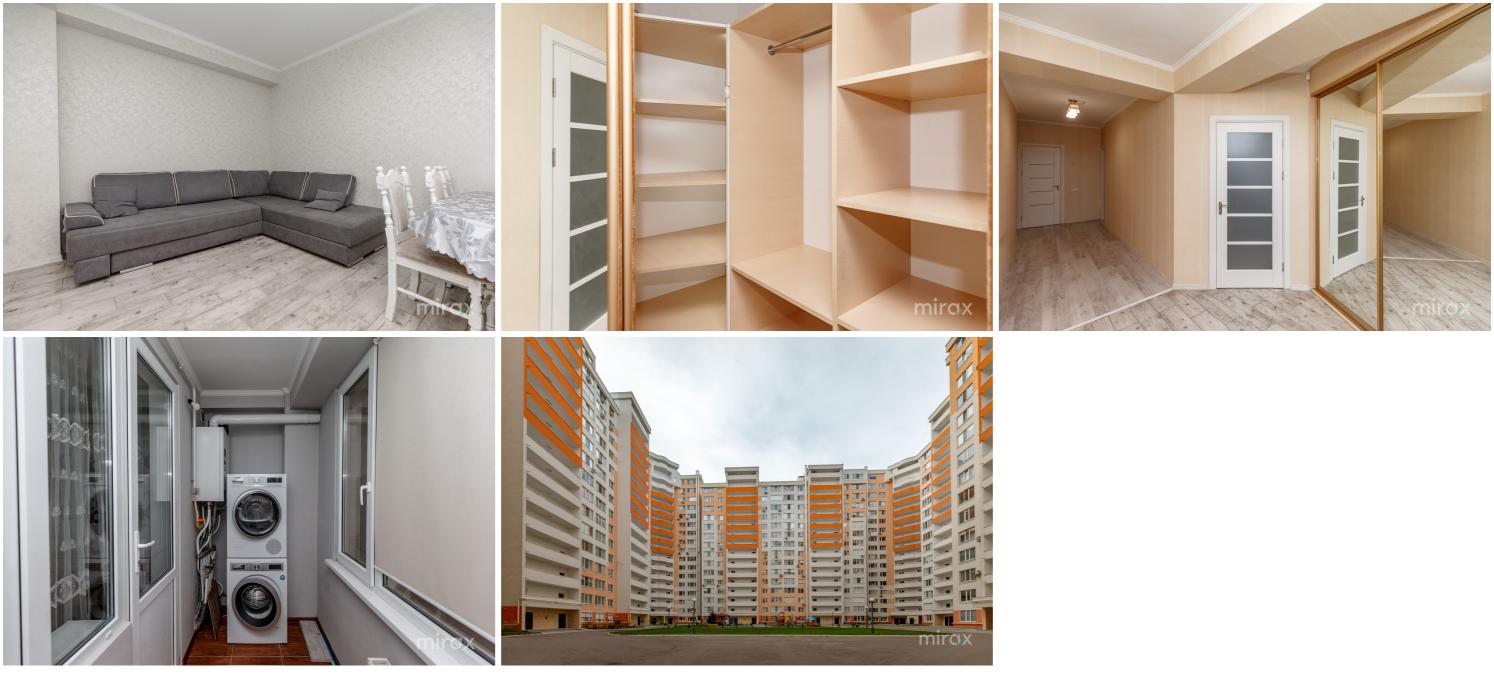

<sup>Rent</sup> 1 000 €

Alina Alexei

Spacious apartment for rent with 2 bedrooms and a living room, located on Melestiu str., sec. Center. Total area: 80 sqm

Compartmentalized: entrance hall, living room combined with kitchen, 2 bedrooms, bathroom, dressing room. Characteristics:

- euro repair;
- kitchen equipped with appliances;
- autonomous heating;
- dishwasher :

Alina Alexei

- clothes dryer;
- Italian furniture;
- closed courtyard.

The block is located in an area with a developed infrastructure of the Botanica sector. In the immediate vicinity is the Valea Trandafirilor park, MallDova Shopping Center, schools, kindergartens, shops, restaurants, cafes, pharmacies, banks, etc. Easy access to public transport in any direction of the city.