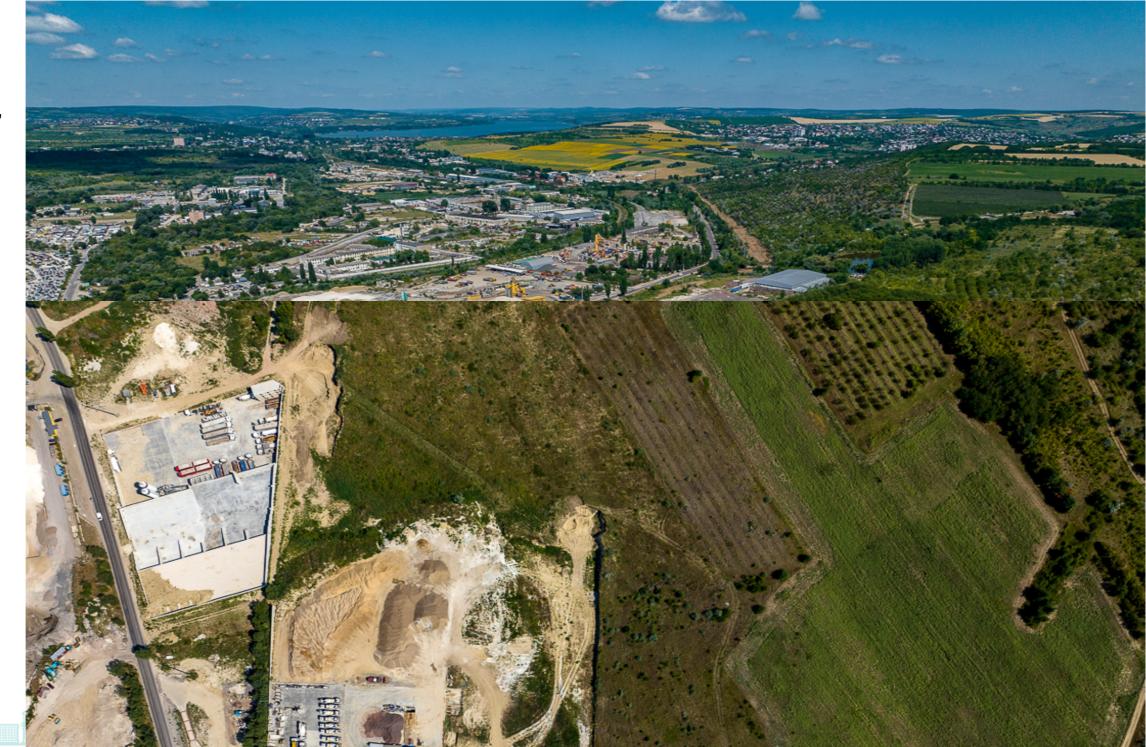

## mirax

Land for sale at the entrance to Ghidighici village on Calea Ghidighiciului Street.

Land area: 145 ares

Features:

- Agricultural destination;
- Access to paved road, the opening of 85 meters and the depth of 170 meters;
- The area is industrial;
- From the engineering communications are electrified, aqueduct, sewage;
- Right platform;
- Geometric shape perfect rectangle;
- Convenient access for trucks and TIR;
- Perfect for the construction of Factory, Warehouse or

TIR Parking. Vergiliu Cotruța 076 057 776 Successful location, next to the M1 route.