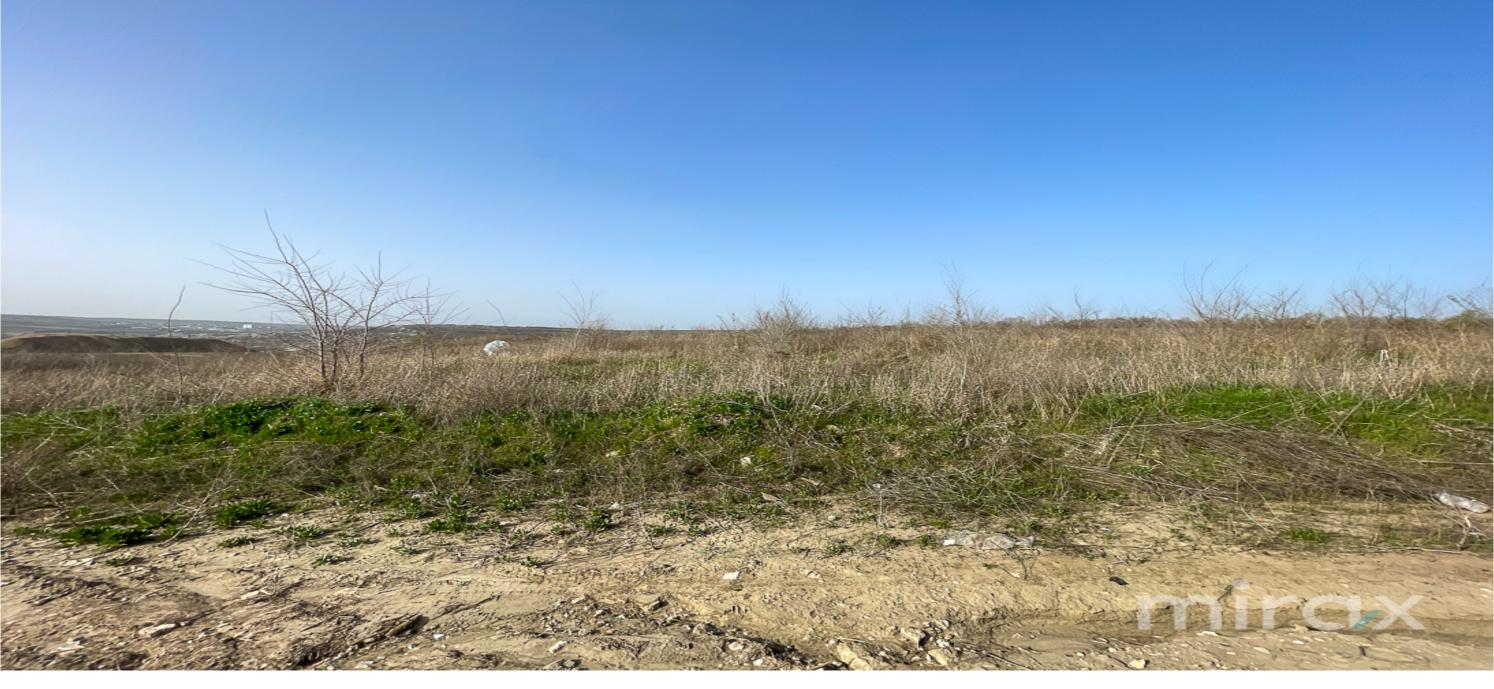

## mirax

Land for sale at the entrance to Ghidighici village on Calea Ghidighiciului Street.

Land area: 145 ares

Features:

- Agricultural destination;
- Access to paved road, the opening of 85 meters and the depth of 170 meters;
- The area is industrial;
- From the engineering communications are electrified, aqueduct, sewage;
- Right platform;
- Geometric shape perfect rectangle;
- Convenient access for trucks and TIR;
- Perfect for the construction of Factory, Warehouse or

TIR Parking. Vergiliu Cotruța 076 057 776 Successful location, next to the M1 route.