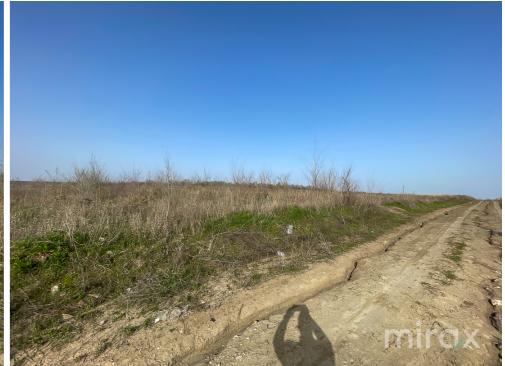

## mirax

Land for sale at the entrance to Ghidighici village on Calea Ghidighiciului Street.

Land area: 145 ares

Features:

- Agricultural destination;
- Access to paved road, the opening of 85 meters and the depth of 170 meters;
- The area is industrial;
- From the engineering communications are electrified, aqueduct, sewage;
- Right platform;
- Geometric shape perfect rectangle;
- Convenient access for trucks and TIR;
- Perfect for the construction of Factory, Warehouse or

TIR Parking. Vergiliu Cotruța 076 057 776 Successful location, next to the M1 route.