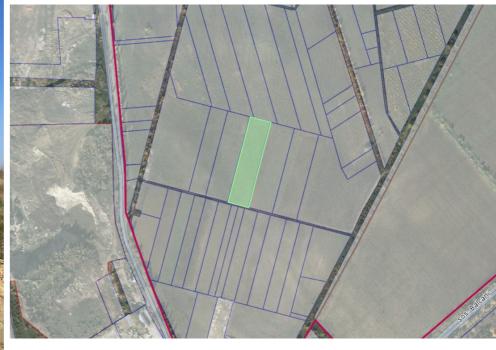

## mirax

Land for sale at the entrance to Ghidighici village on Calea Ghidighiciului Street.

Land area: 145 ares

Features:

- Agricultural destination;
- Access to paved road, the opening of 85 meters and the depth of 170 meters;
- The area is industrial;
- From the engineering communications are electrified, aqueduct, sewage;
- Right platform;
- Geometric shape perfect rectangle;
- Convenient access for trucks and TIR;
- Perfect for the construction of Factory, Warehouse or

TIR Parking. Vergiliu Cotruța 076 057 776 Successful location, next to the M1 route.