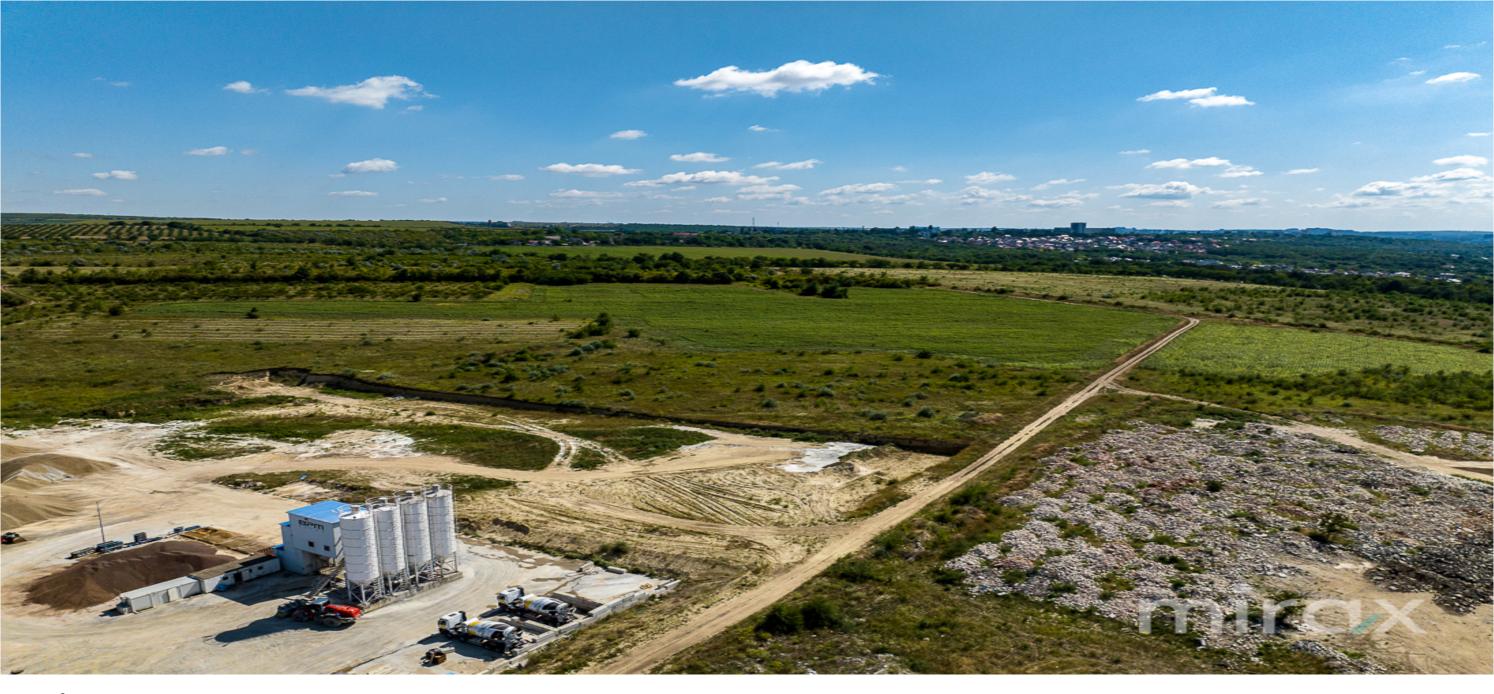

## mirax

Land for sale at the entrance to Ghidighici village on Calea Ghidighiciului Street.

Land area: 145 ares

Features:

- Agricultural destination;
- Access to paved road, the opening of 85 meters and the depth of 170 meters;
- The area is industrial;
- From the engineering communications are electrified, aqueduct, sewage;
- Right platform;
- Geometric shape perfect rectangle;
- Convenient access for trucks and TIR;
- Perfect for the construction of Factory, Warehouse or

TIR Parking. Vergiliu Cotruța 076 057 776 Successful location, next to the M1 route.