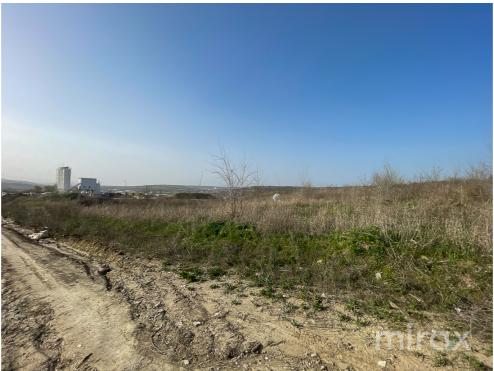

## mirax

Land for sale at the entrance to Ghidighici village on Calea Ghidighiciului Street.

Land area: 145 ares

Features:

- Agricultural destination;
- Access to paved road, the opening of 85 meters and the depth of 170 meters;
- The area is industrial;
- From the engineering communications are electrified, aqueduct, sewage;
- Right platform;
- Geometric shape perfect rectangle;
- Convenient access for trucks and TIR;
- Perfect for the construction of Factory, Warehouse or

TIR Parking. Vergiliu Cotruța 076 057 776 Successful location, next to the M1 route.