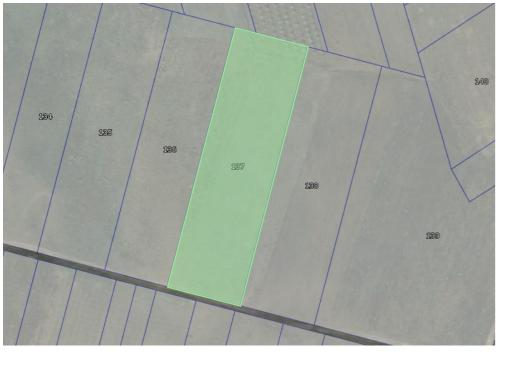

## mirax

Land for sale at the entrance to Ghidighici village on Calea Ghidighiciului Street.

Land area: 145 ares

Features:

- Agricultural destination;
- Access to paved road, the opening of 85 meters and the depth of 170 meters;
- The area is industrial;
- From the engineering communications are electrified, aqueduct, sewage;
- Right platform;
- Geometric shape perfect rectangle;
- Convenient access for trucks and TIR;
- Perfect for the construction of Factory, Warehouse or

TIR Parking. Vergiliu Cotruța 076 057 776 Successful location, next to the M1 route.