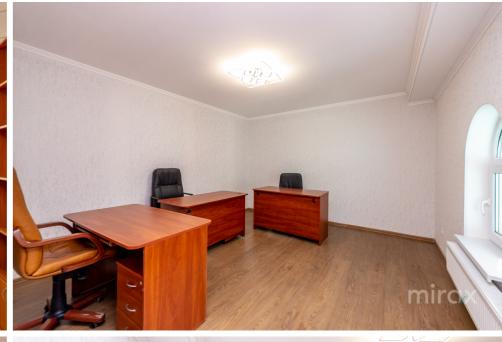

## mirax

Commercial space for rent, located on Petru Movilă str., sec. Center.

Total area: 240 sqm.

Partitioning:

ground floor: entrance hall, sanitary block, storage room, 2 rooms, an office;

1st floor: open space, 2 offices, sanitary block.

Characteristics:

- euro repair;
- connected to all communications;
- air conditioning system;
- anti-fire system;
- thermal energy (autonomous);
- PVC windows
- arstrong ceilings;
- -partially furnished;
- separate entrance;
- barbeque area;
- first line;
- parking with open access;
- developed infrastructure.