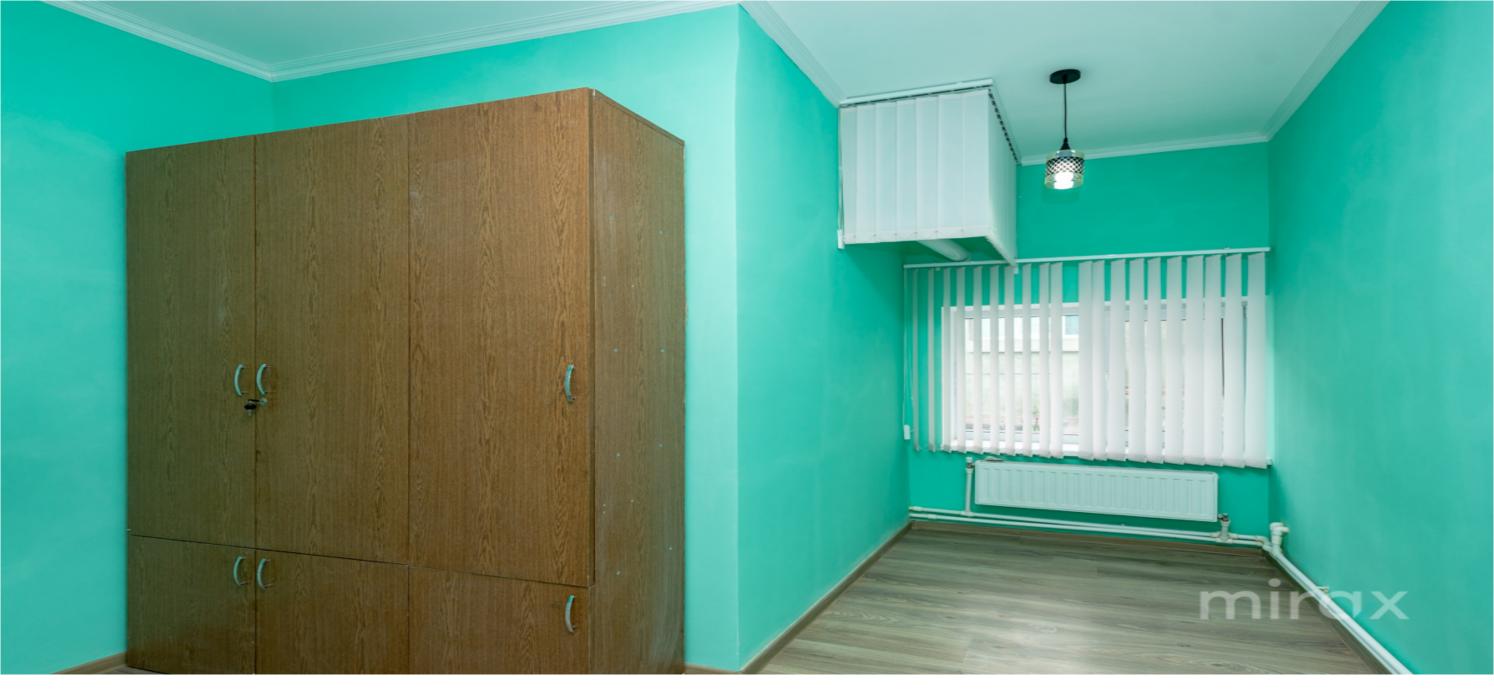

## mirax

Commercial space for rent, located on Petru Movilă str., sec. Center.

Total area: 240 sqm.

Partitioning:

ground floor: entrance hall, sanitary block, storage room, 2 rooms, an office;

1st floor: open space, 2 offices, sanitary block.

Characteristics:

- euro repair;
- connected to all communications;
- air conditioning system;
- anti-fire system;
- thermal energy (autonomous);
- PVC windows
- arstrong ceilings;
- -partially furnished;
- separate entrance;
- barbeque area;
- first line;
- parking with open access;
- developed infrastructure.