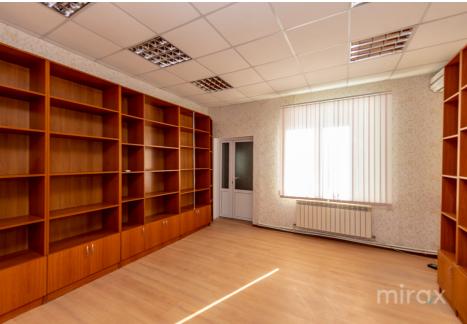

## mirax

Commercial space for rent, located on Petru Movilă str., sec. Center.

Total area: 240 sqm.

Partitioning:

ground floor: entrance hall, sanitary block, storage room, 2 rooms, an office;

1st floor: open space, 2 offices, sanitary block.

Characteristics:

- euro repair;
- connected to all communications;
- air conditioning system;
- anti-fire system;
- thermal energy (autonomous);
- PVC windows
- arstrong ceilings;
- -partially furnished;
- separate entrance;
- barbeque area;
- first line;
- parking with open access;
- developed infrastructure.