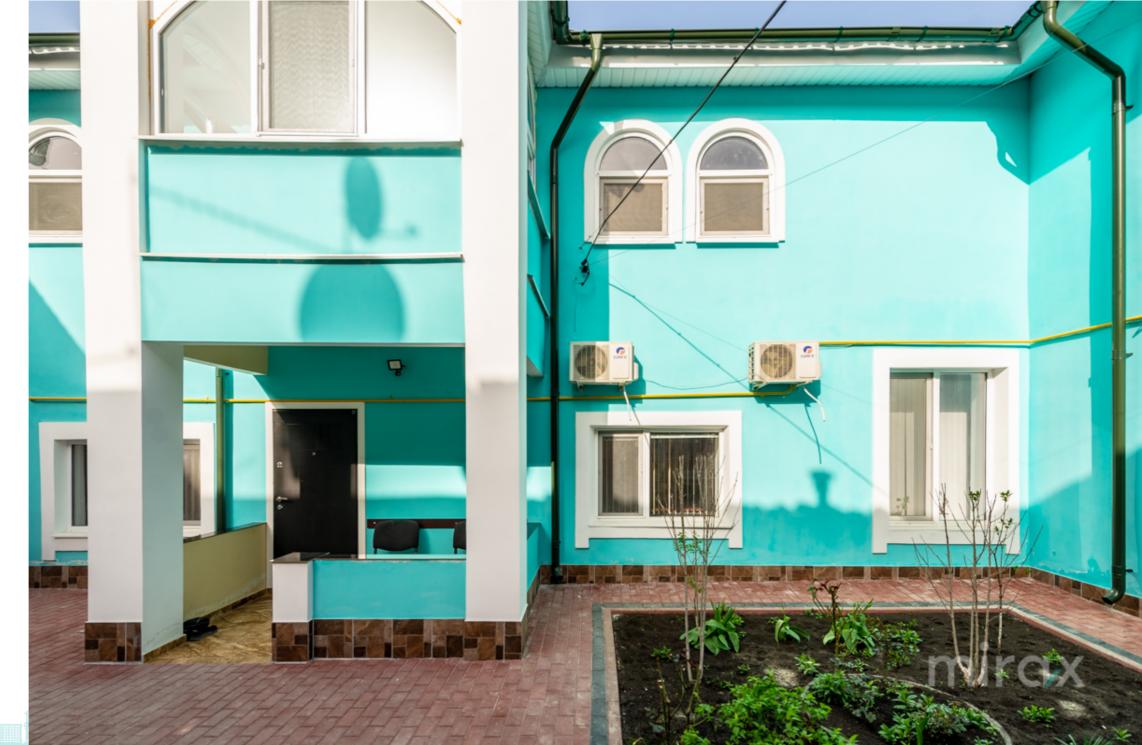

## mirax

Commercial space for rent, located on Petru Movilă str., sec. Center.

Total area: 240 sqm.

Partitioning:

ground floor: entrance hall, sanitary block, storage room, 2 rooms, an office;

1st floor: open space, 2 offices, sanitary block.

Characteristics:

- euro repair;
- connected to all communications;
- air conditioning system;
- anti-fire system;
- thermal energy (autonomous);
- PVC windows
- arstrong ceilings;
- -partially furnished;
- separate entrance;
- barbeque area;
- first line;
- parking with open access;
- developed infrastructure.