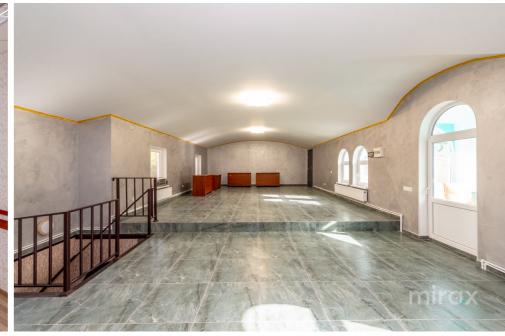

## mirax

Commercial space for rent, located on Petru Movilă str., sec. Center.

Total area: 240 sqm.

Partitioning:

ground floor: entrance hall, sanitary block, storage room, 2 rooms, an office;

1st floor: open space, 2 offices, sanitary block.

Characteristics:

- euro repair;
- connected to all communications;
- air conditioning system;
- anti-fire system;
- thermal energy (autonomous);
- PVC windows
- arstrong ceilings;
- -partially furnished;
- separate entrance;
- barbeque area;
- first line;
- parking with open access;
- developed infrastructure.