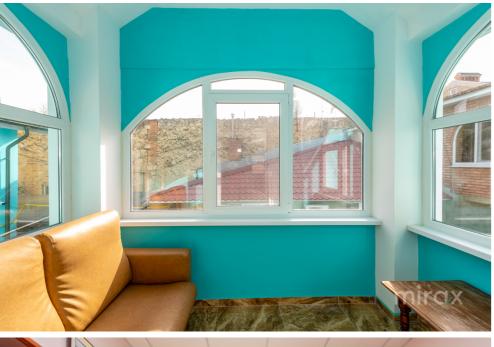

Characteristics:

- euro repair;
- connected to all communications;
- air conditioning system;
- anti-fire system;
- thermal energy (autonomous);
- PVC windows
- arstrong ceilings;
- -partially furnished;
- separate entrance;
- barbeque area;
- first line;
- parking with open access;
- developed infrastructure.

It is suitable for, beauty salon, representative office, IT, call center, etc.

Easy access to public transport.