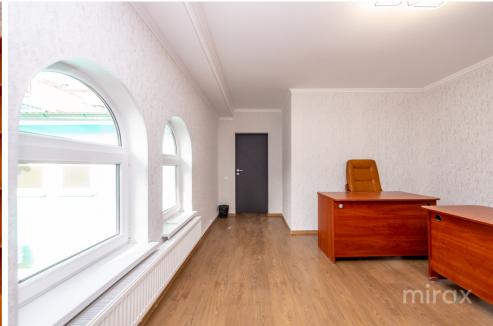

## mirax

Commercial space for rent, located on Petru Movilă str., sec. Center.

Total area: 240 sqm.

Partitioning:

ground floor: entrance hall, sanitary block, storage room, 2 rooms, an office;

1st floor: open space, 2 offices, sanitary block.

Characteristics:

- euro repair;
- connected to all communications;
- air conditioning system;
- anti-fire system;
- thermal energy (autonomous);
- PVC windows
- arstrong ceilings;
- -partially furnished;
- separate entrance;
- barbeque area;
- first line;
- parking with open access;
- developed infrastructure.