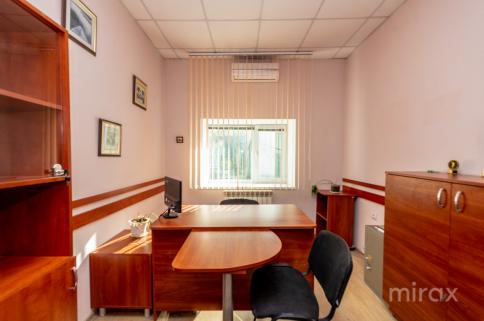

## mirax

Commercial space for rent, located on Petru Movilă str., sec. Center.

Total area: 240 sqm.

Partitioning:

ground floor: entrance hall, sanitary block, storage room, 2 rooms, an office;

1st floor: open space, 2 offices, sanitary block.

Characteristics:

- euro repair;
- connected to all communications;
- air conditioning system;
- anti-fire system;
- thermal energy (autonomous);
- PVC windows
- arstrong ceilings;
- -partially furnished;
- separate entrance;
- barbeque area;
- first line;
- parking with open access;
- developed infrastructure.