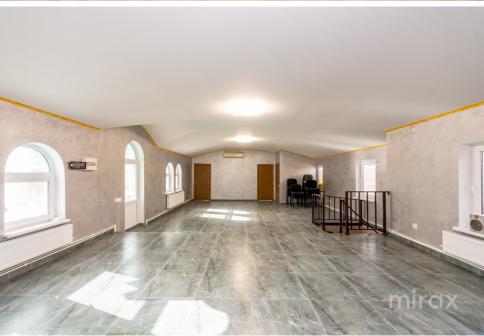

## mirax

Commercial space for rent, located on Petru Movilă str., sec. Center.

Total area: 240 sqm.

Partitioning:

ground floor: entrance hall, sanitary block, storage room, 2 rooms, an office;

1st floor: open space, 2 offices, sanitary block.

Characteristics:

- euro repair;
- connected to all communications;
- air conditioning system;
- anti-fire system;
- thermal energy (autonomous);
- PVC windows
- arstrong ceilings;
- -partially furnished;
- separate entrance;
- barbeque area;
- first line;
- parking with open access;
- developed infrastructure.