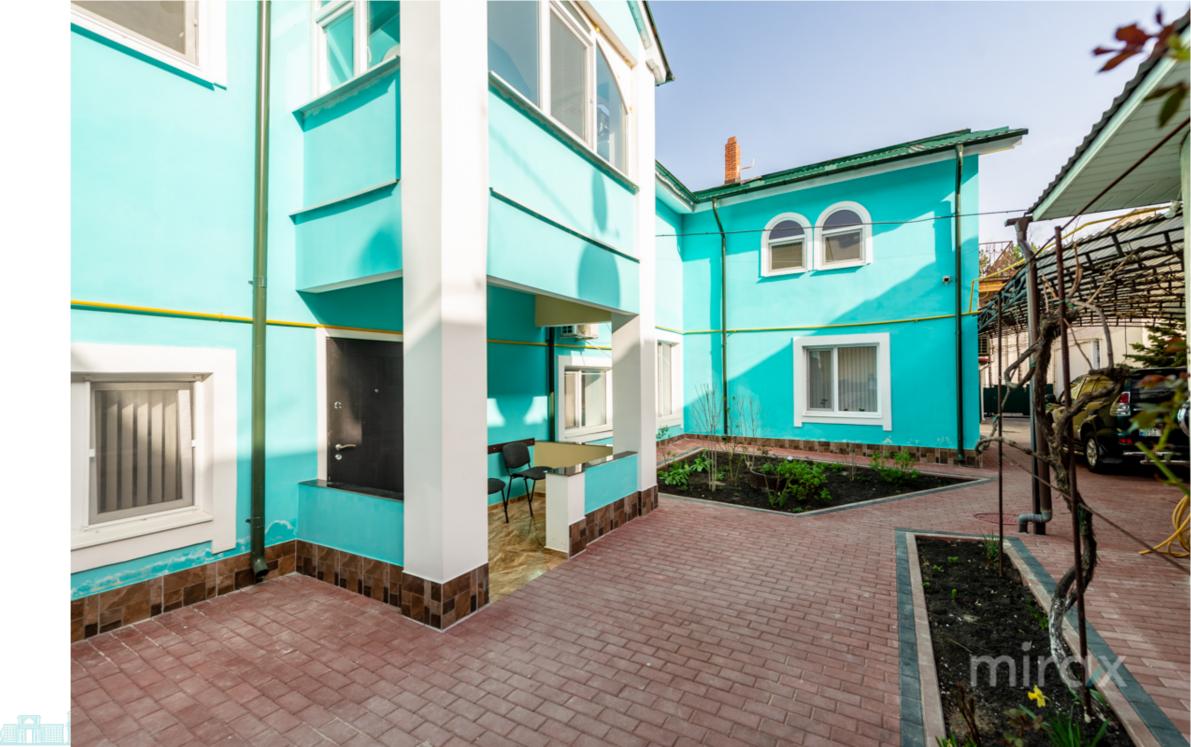

## mirax

Commercial space for rent, located on Petru Movilă str., sec. Center.

Total area: 240 sqm.

Partitioning:

ground floor: entrance hall, sanitary block, storage room, 2 rooms, an office;

1st floor: open space, 2 offices, sanitary block.

Characteristics:

- euro repair;
- connected to all communications;
- air conditioning system;
- anti-fire system;
- thermal energy (autonomous);
- PVC windows
- arstrong ceilings;
- -partially furnished;
- separate entrance;
- barbeque area;
- first line;
- parking with open access;
- developed infrastructure.

It is suitable for, beauty salon, representative office, IT, call center, etc.

Easy access to public transport.