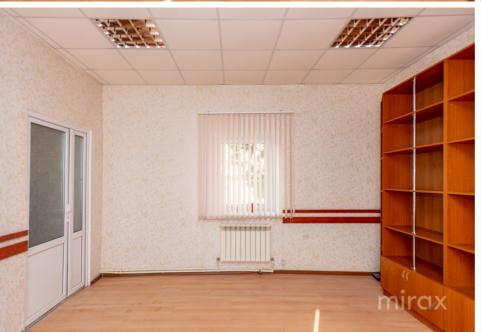

## mirax

Commercial space for rent, located on Petru Movilă str., sec. Center.

Total area: 240 sqm.

Partitioning:

ground floor: entrance hall, sanitary block, storage room, 2 rooms, an office;

1st floor: open space, 2 offices, sanitary block.

Characteristics:

- euro repair;
- connected to all communications;
- air conditioning system;
- anti-fire system;
- thermal energy (autonomous);
- PVC windows
- arstrong ceilings;
- -partially furnished;
- separate entrance;
- barbeque area;
- first line;
- parking with open access;
- developed infrastructure.