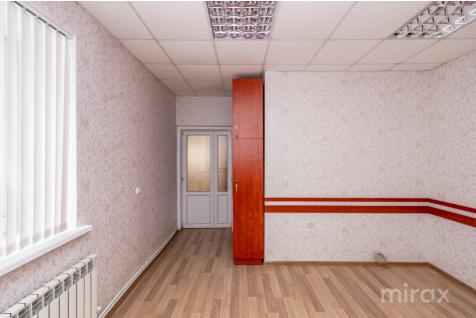

## mirax

Commercial space for rent, located on Petru Movilă str., sec. Center.

Total area: 240 sqm.

Partitioning:

ground floor: entrance hall, sanitary block, storage room, 2 rooms, an office;

1st floor: open space, 2 offices, sanitary block.

Characteristics:

- euro repair;
- connected to all communications;
- air conditioning system;
- anti-fire system;
- thermal energy (autonomous);
- PVC windows
- arstrong ceilings;
- -partially furnished;
- separate entrance;
- barbeque area;
- first line;
- parking with open access;
- developed infrastructure.