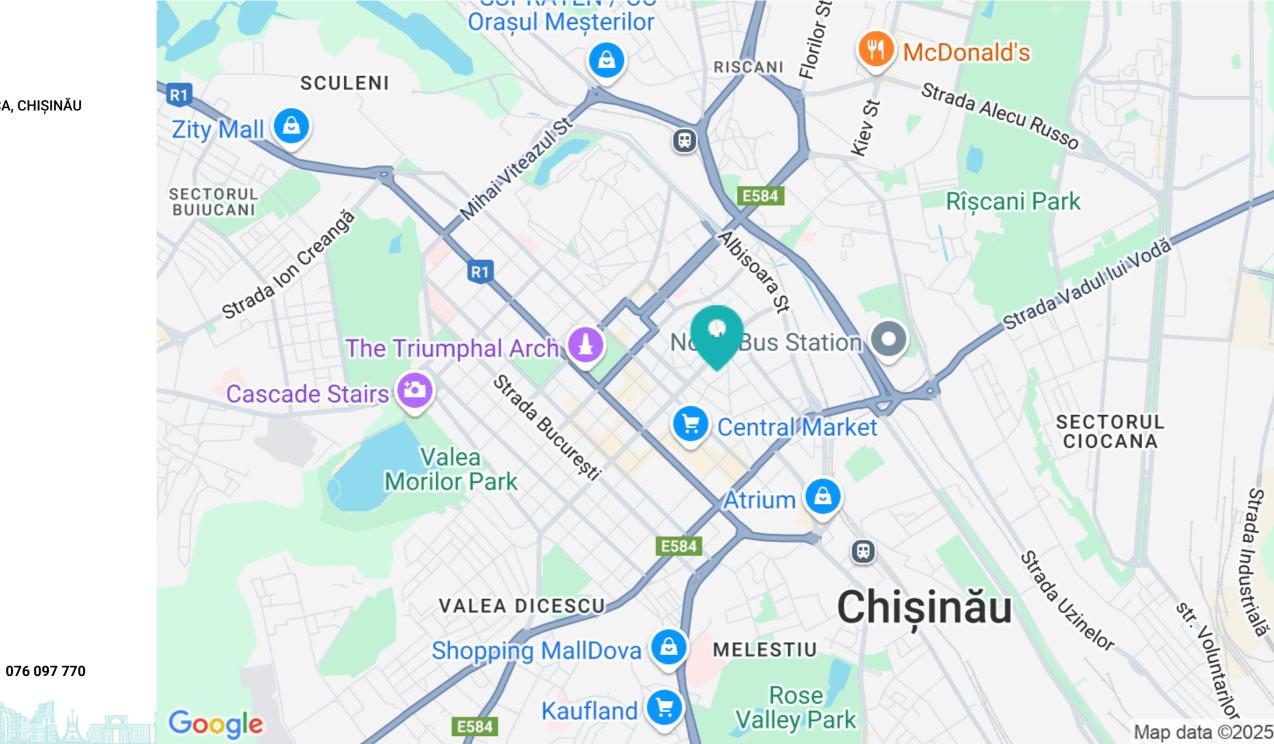

# Maxim Antoniuc 076 097 770

Maxim Antoniuc

Localizare pe hartă

 STR. GRENOBLE, BOTANICA, CHIȘINĂU

 ♥
 STR. 31 AUGUST 1989, 85
 └
 078 27 77 17
 ☑
 OFFICE@MIRAX.MD