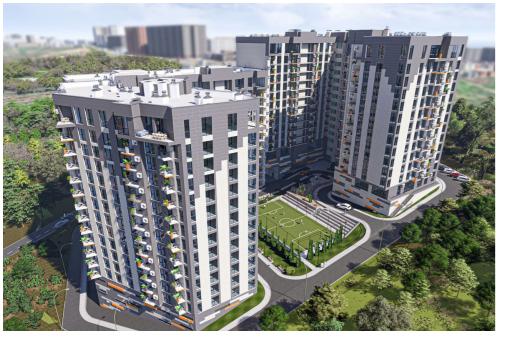

#### STR. GRENOBLE, BOTANICA, CHIȘINĂU

| Surface, m2           | Rooms       |
|-----------------------|-------------|
| 159                   | 4+          |
| Floor                 | Building ty |
| 9/9                   | New bui     |
| Real estate condition | Balconies   |
| White variant         | 1           |
| Heating               | Bathroom    |
| Autonomous            | 3           |

#### <sup>Sale</sup> 230 000 €

Maxim Antoniuc

- Penthouse with 4 rooms for sale, located on Grenoble
- street, sec. Botany.
- Complex built by SOLOMON Construction Company. Total area: 159 sqm
- Partitioning: 4 bedrooms, kitchen, living room, 3 sanitary blocks, dressing room, terrace.
- POSSIBILITY OF PAYMENT IN INSTALLMENTS! Characteristics:
- The monolithic concrete structure, floor/pillar type (without visible beams and columns);
- Masonry from ceramic blocks (Brikston, Porotherm or similar) 250 mm;
- External walls 250 mm and thermal insulation;
- Interior walls between apartments 200 mm;
- Internal walls between rooms 115 mm;
- Panoramic windows;
- PVC profile with 5 chambers, series 72 and above (depending on the type of manufacture);
- Thermopane with 3 bottles, with special effect (energy efficiency);
- Ceiling height in apartments 2800 mm;
- 24 kw gas boiler, bithermic heat exchanger;
- Premim class metal door, 3 sealing contours, therma