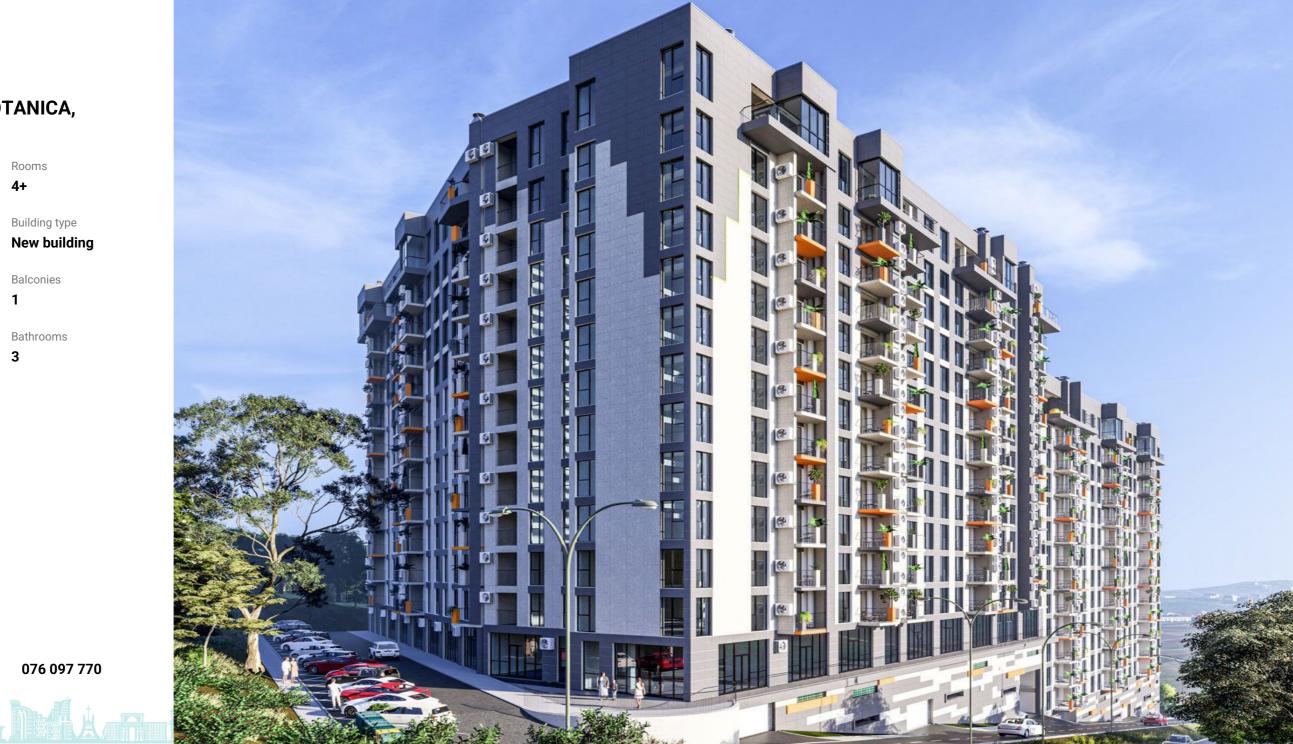

#### STR. GRENOBLE, BOTANICA, CHIȘINĂU

| Surface, m2           | Rooms       |
|-----------------------|-------------|
| 159                   | 4+          |
| Floor                 | Building ty |
| 9/9                   | New bui     |
| Real estate condition | Balconies   |
| White variant         | 1           |
| Heating               | Bathroom    |
| Autonomous            | 3           |

#### <sup>Sale</sup> 230 000 €

Maxim Antoniuc

- Penthouse with 4 rooms for sale, located on Grenoble
- street, sec. Botany.
- Complex built by SOLOMON Construction Company. Total area: 159 sqm
- Partitioning: 4 bedrooms, kitchen, living room, 3 sanitary blocks, dressing room, terrace.
- POSSIBILITY OF PAYMENT IN INSTALLMENTS! Characteristics:
- The monolithic concrete structure, floor/pillar type (without visible beams and columns);
- Masonry from ceramic blocks (Brikston, Porotherm or similar) 250 mm;
- External walls 250 mm and thermal insulation;
- Interior walls between apartments 200 mm;
- Internal walls between rooms 115 mm;
- Panoramic windows;
- PVC profile with 5 chambers, series 72 and above (depending on the type of manufacture);
- Thermopane with 3 bottles, with special effect (energy efficiency);
- Ceiling height in apartments 2800 mm;
- 24 kw gas boiler, bithermic heat exchanger;
- Premim class metal door, 3 sealing contours, therma