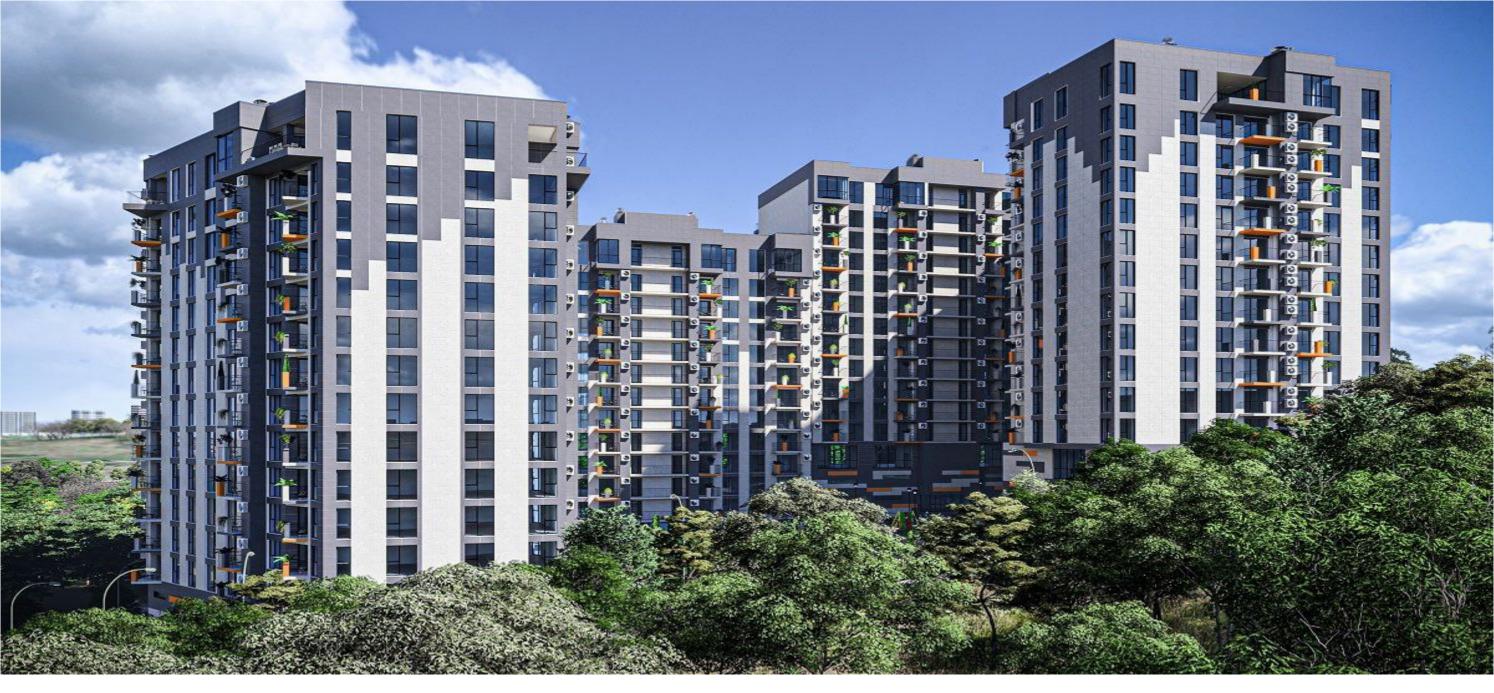

#### STR. GRENOBLE, BOTANICA, CHIȘINĂU

| Surface, m2           | Rooms       |
|-----------------------|-------------|
| 159                   | 4+          |
| Floor                 | Building ty |
| 9/9                   | New bui     |
| Real estate condition | Balconies   |
| White variant         | 1           |
| Heating               | Bathroom    |
| Autonomous            | 3           |

#### <sup>Sale</sup> 230 000 €

Maxim Antoniuc

- Penthouse with 4 rooms for sale, located on Grenoble
- street, sec. Botany.
- Complex built by SOLOMON Construction Company. Total area: 159 sqm
- Partitioning: 4 bedrooms, kitchen, living room, 3 sanitary blocks, dressing room, terrace.
- POSSIBILITY OF PAYMENT IN INSTALLMENTS! Characteristics:
- The monolithic concrete structure, floor/pillar type (without visible beams and columns);
- Masonry from ceramic blocks (Brikston, Porotherm or similar) 250 mm;
- External walls 250 mm and thermal insulation;
- Interior walls between apartments 200 mm;
- Internal walls between rooms 115 mm;
- Panoramic windows;
- PVC profile with 5 chambers, series 72 and above (depending on the type of manufacture);
- Thermopane with 3 bottles, with special effect (energy efficiency);
- Ceiling height in apartments 2800 mm;
- 24 kw gas boiler, bithermic heat exchanger;
- Premim class metal door, 3 sealing contours, therma