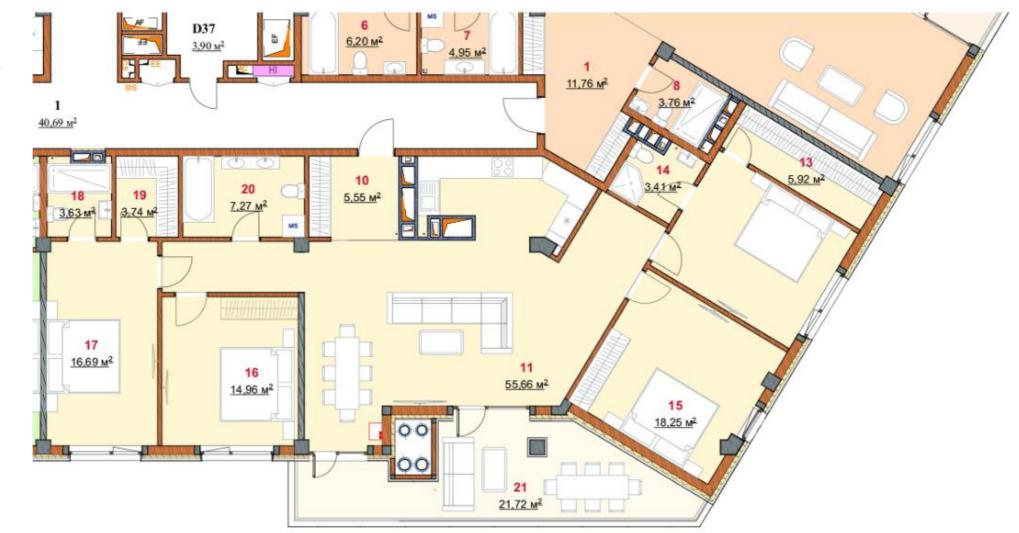

#### <sup>Sale</sup> 230 000 €

Maxim Antoniuc

- Penthouse with 4 rooms for sale, located on Grenoble
- street, sec. Botany.
- Complex built by SOLOMON Construction Company. Total area: 159 sqm
- Partitioning: 4 bedrooms, kitchen, living room, 3 sanitary blocks, dressing room, terrace.
- POSSIBILITY OF PAYMENT IN INSTALLMENTS! Characteristics:
- The monolithic concrete structure, floor/pillar type (without visible beams and columns);
- Masonry from ceramic blocks (Brikston, Porotherm or similar) 250 mm;
- External walls 250 mm and thermal insulation;
- Interior walls between apartments 200 mm;
- Internal walls between rooms 115 mm;
- Panoramic windows;
- PVC profile with 5 chambers, series 72 and above (depending on the type of manufacture);
- Thermopane with 3 bottles, with special effect (energy efficiency);
- Ceiling height in apartments 2800 mm;
- 24 kw gas boiler, bithermic heat exchanger;
- Premim class metal door, 3 sealing contours, therma