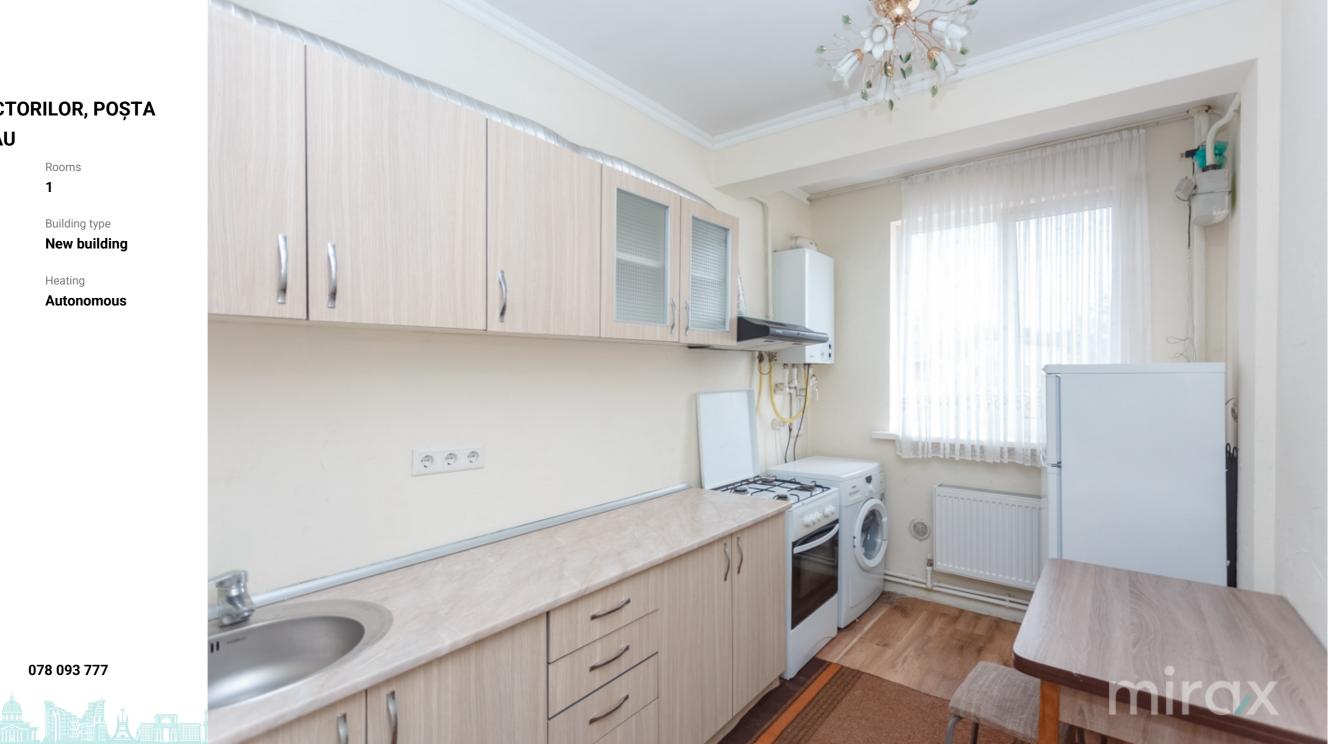

Bathrooms

1

Sale 47 000 €

Elena Pinin

1-room apartment for sale, located in the Poșta Veche sector, Constructorilor street.

Total area: 38 sqm.

Partitioning: kitchen, bedroom, sanitary block, entrance hall, closed balcony.

Characteristics:

- Thermopane windows;

- Centralized heating;

- Armored door;

- Furnished;

- Equipped with technique;

- Cosmetic repair;

- Parking places.