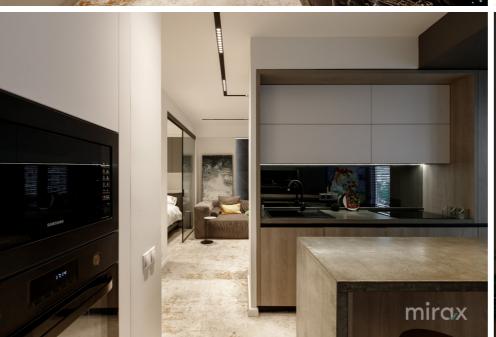

## mirax

An apartment for rent located in the Center district, Ismail street.

It is located in the Estate Tower residential complex, built by the Estate Invest construction company.

Total area: 52 sq.m.

Layout: bedroom, living room, kitchen, bathroom, hallway. Specifications:

- Exclusive custom design;
- -- Renovation of high-quality materials;
- Exclusive furniture;
- Autonomous heating;
- Air conditioning;
- Armored door;
- Video surveillance;
- A courtyard with limited access;
- Security and video surveillance