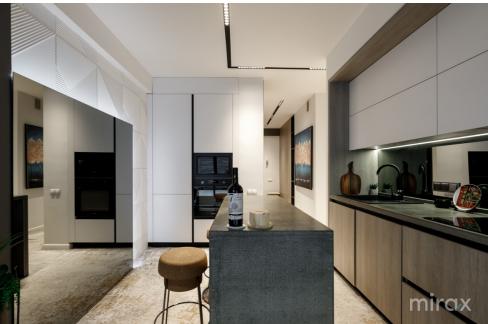

## mirax

An apartment for rent located in the Center district, Ismail street.

It is located in the Estate Tower residential complex, built by the Estate Invest construction company.

Total area: 52 sq.m.

Layout: bedroom, living room, kitchen, bathroom, hallway. Specifications:

- Exclusive custom design;
- -- Renovation of high-quality materials;
- Exclusive furniture;
- Autonomous heating;
- Air conditioning;
- Armored door;
- Video surveillance;
- A courtyard with limited access;
- Security and video surveillance