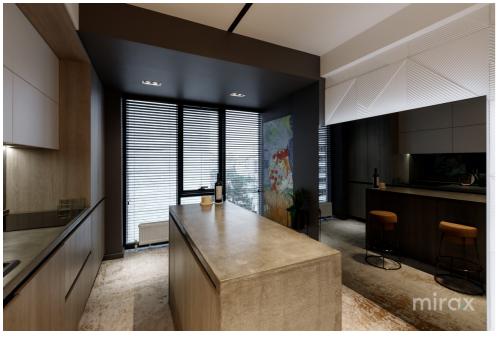

## mirax

An apartment for rent located in the Center district, Ismail street.

It is located in the Estate Tower residential complex, built by the Estate Invest construction company.

Total area: 52 sq.m.

Layout: bedroom, living room, kitchen, bathroom, hallway. Specifications:

- Exclusive custom design;
- -- Renovation of high-quality materials;
- Exclusive furniture;
- Autonomous heating;
- Air conditioning;
- Armored door;
- Video surveillance;
- A courtyard with limited access;
- Security and video surveillance