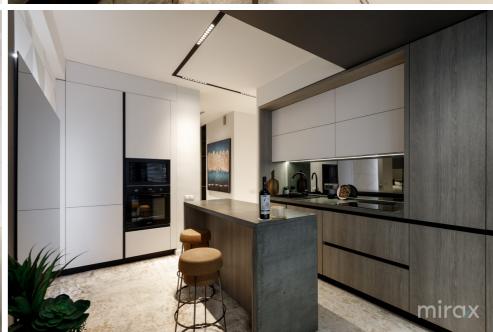

## mirax

An apartment for rent located in the Center district, Ismail street.

It is located in the Estate Tower residential complex, built by the Estate Invest construction company.

Total area: 52 sq.m.

Layout: bedroom, living room, kitchen, bathroom, hallway. Specifications:

- Exclusive custom design;
- -- Renovation of high-quality materials;
- Exclusive furniture;
- Autonomous heating;
- Air conditioning;
- Armored door;
- Video surveillance;
- A courtyard with limited access;
- Security and video surveillance