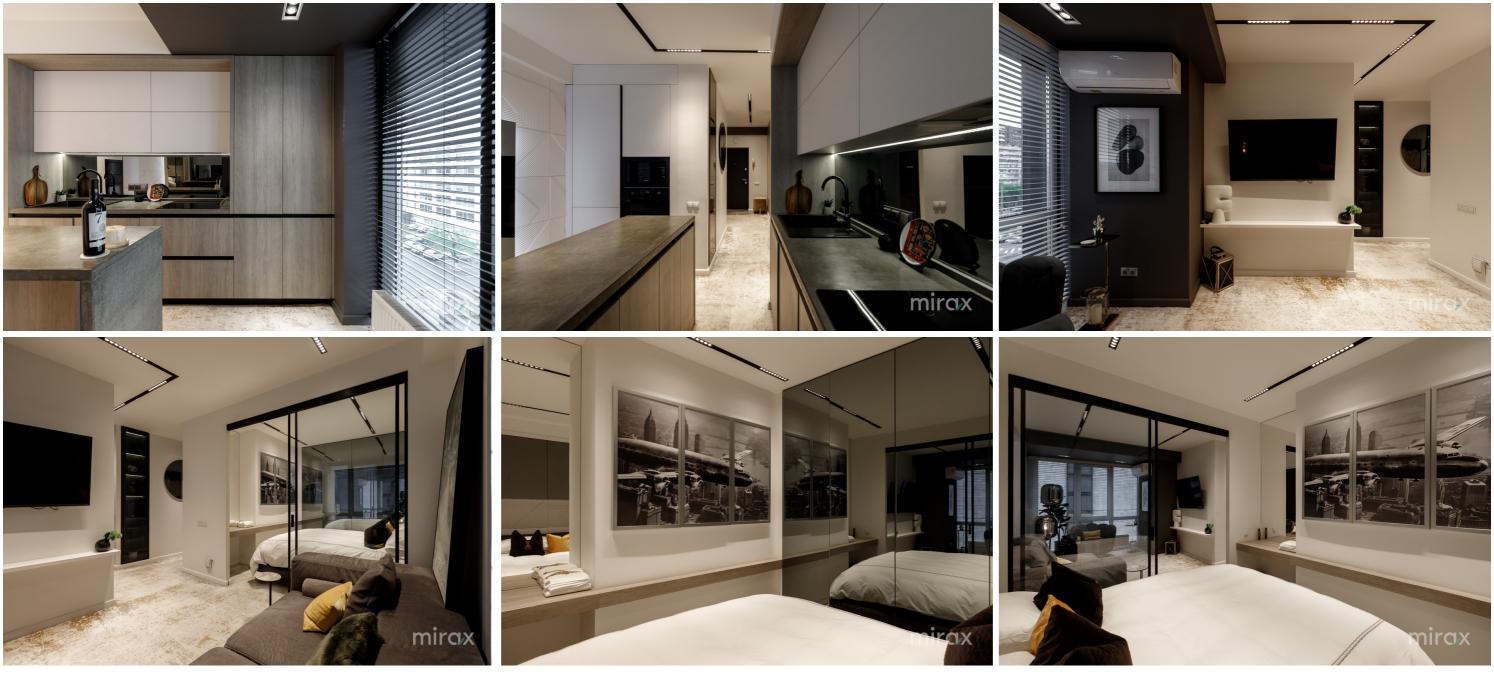

## mirax

An apartment for rent located in the Center district, Ismail street.

It is located in the Estate Tower residential complex, built by the Estate Invest construction company.

Total area: 52 sq.m.

Layout: bedroom, living room, kitchen, bathroom, hallway. Specifications:

- Exclusive custom design;
- -- Renovation of high-quality materials;
- Exclusive furniture;
- Autonomous heating;
- Air conditioning;
- Armored door;
- Video surveillance;
- A courtyard with limited access;
- Security and video surveillance