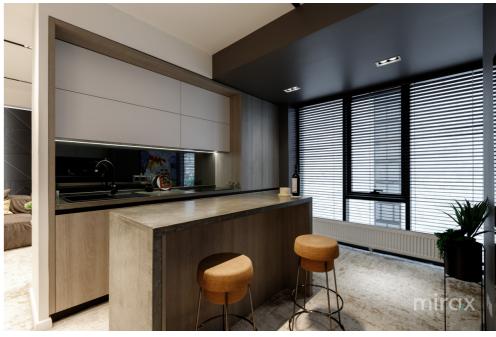

## mirax

An apartment for rent located in the Center district, Ismail street.

It is located in the Estate Tower residential complex, built by the Estate Invest construction company.

Total area: 52 sq.m.

Layout: bedroom, living room, kitchen, bathroom, hallway. Specifications:

- Exclusive custom design;
- -- Renovation of high-quality materials;
- Exclusive furniture;
- Autonomous heating;
- Air conditioning;
- Armored door;
- Video surveillance;
- A courtyard with limited access;
- Security and video surveillance