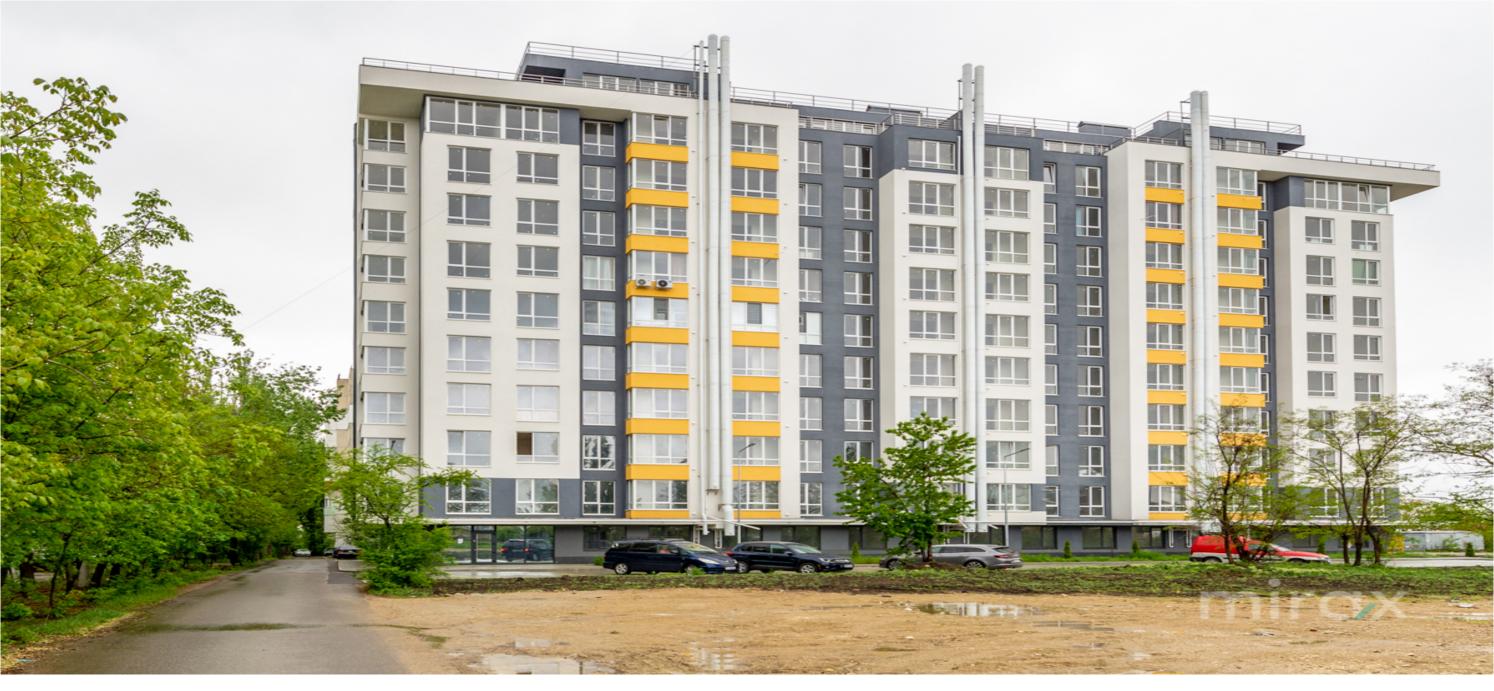

### mirax

Penthouse with 3 rooms for sale in the new complex, Eco House, located in the sec. Telecentru, on laloveni str.

Total area: 135 sqm

Partitioning: entrance hall, kitchen, living room, 2 bedrooms, 3 bathrooms, 2 terraces (27 and 35 m.p.)

#### Characteristics:

- the white version;
- autonomous heating;
- thermopane/panoramic windows;
- located in the ecological zone of the Telecentru sector;
- developed infrastructure;
- modern architecture;
- warm floor;
- panoramic view;
- underground parking lot.