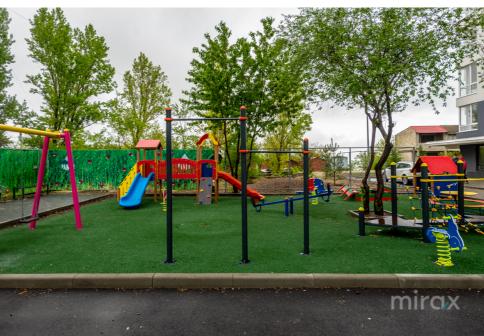

The courtyard of the complex is equipped with a playground for children, 24/24 security and video surveillance, and underground parking.

In the immediate vicinity you can find: banks, beauty salons, supermarkets, kindergartens, high schools, etc. Easy access to public transport in any direction of the city.