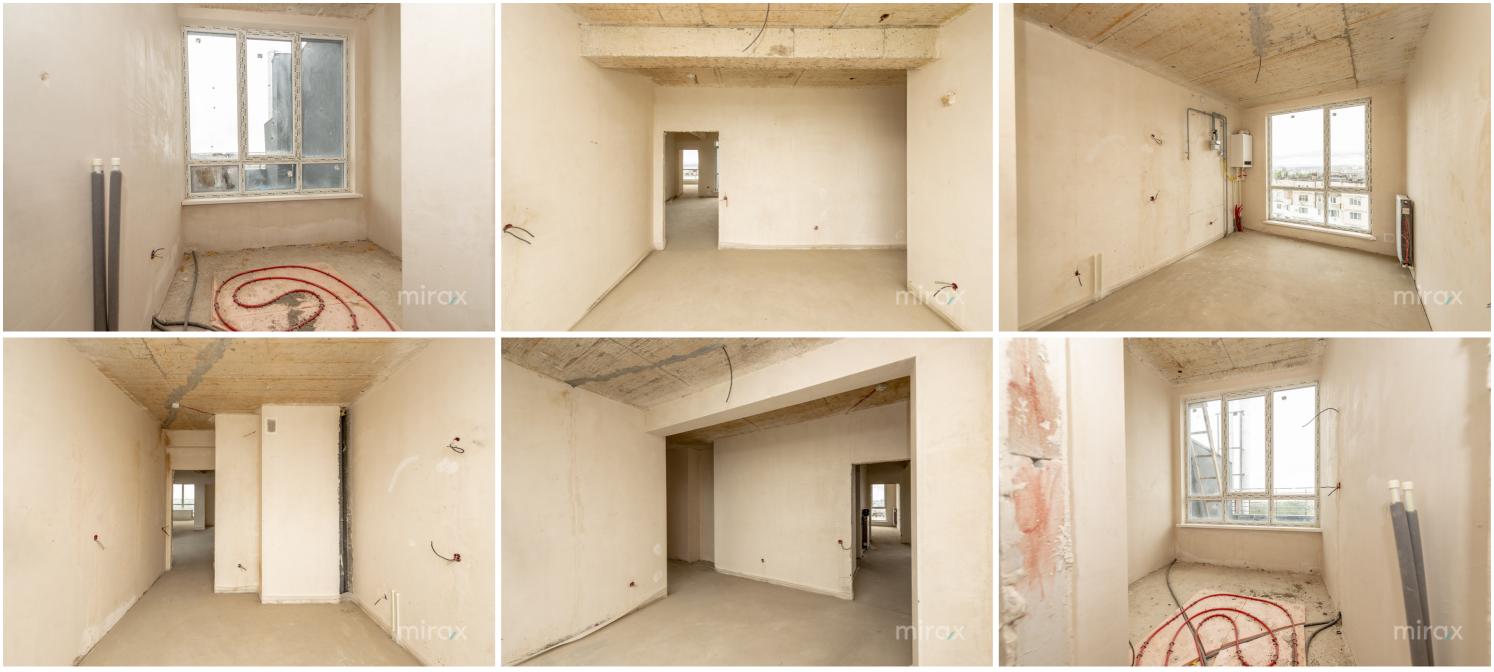

### mirax

Penthouse with 3 rooms for sale in the new complex, Eco House, located in the sec. Telecentru, on laloveni str.

Total area: 135 sqm

Partitioning: entrance hall, kitchen, living room, 2 bedrooms, 3 bathrooms, 2 terraces (27 and 35 m.p.)

#### Characteristics:

- the white version;
- autonomous heating;
- thermopane/panoramic windows;
- located in the ecological zone of the Telecentru sector;
- developed infrastructure;
- modern architecture;
- warm floor;
- panoramic view;
- underground parking lot.