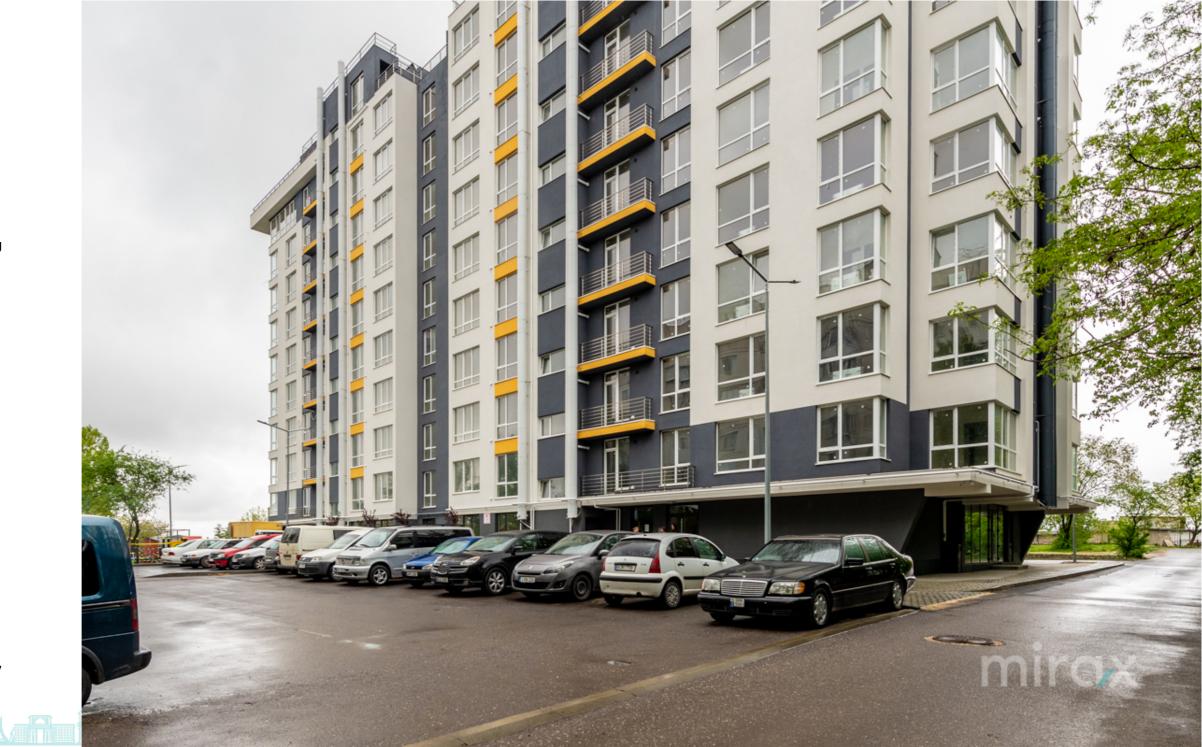

### mirax

Penthouse with 3 rooms for sale in the new complex, Eco House, located in the sec. Telecentru, on laloveni str.

Total area: 135 sqm

Partitioning: entrance hall, kitchen, living room, 2 bedrooms, 3 bathrooms, 2 terraces (27 and 35 m.p.)

#### Characteristics:

- the white version;
- autonomous heating;
- thermopane/panoramic windows;
- located in the ecological zone of the Telecentru sector;
- developed infrastructure;
- modern architecture;
- warm floor;
- panoramic view;
- underground parking lot.

The courtyard of the complex is equipped with a playground for children, 24/24 security and video surveillance, and underground parking.

In the immediate vicinity you can find: banks, beauty salons, supermarkets, kindergartens, high schools, etc. Easy access to public transport in any direction of the city.