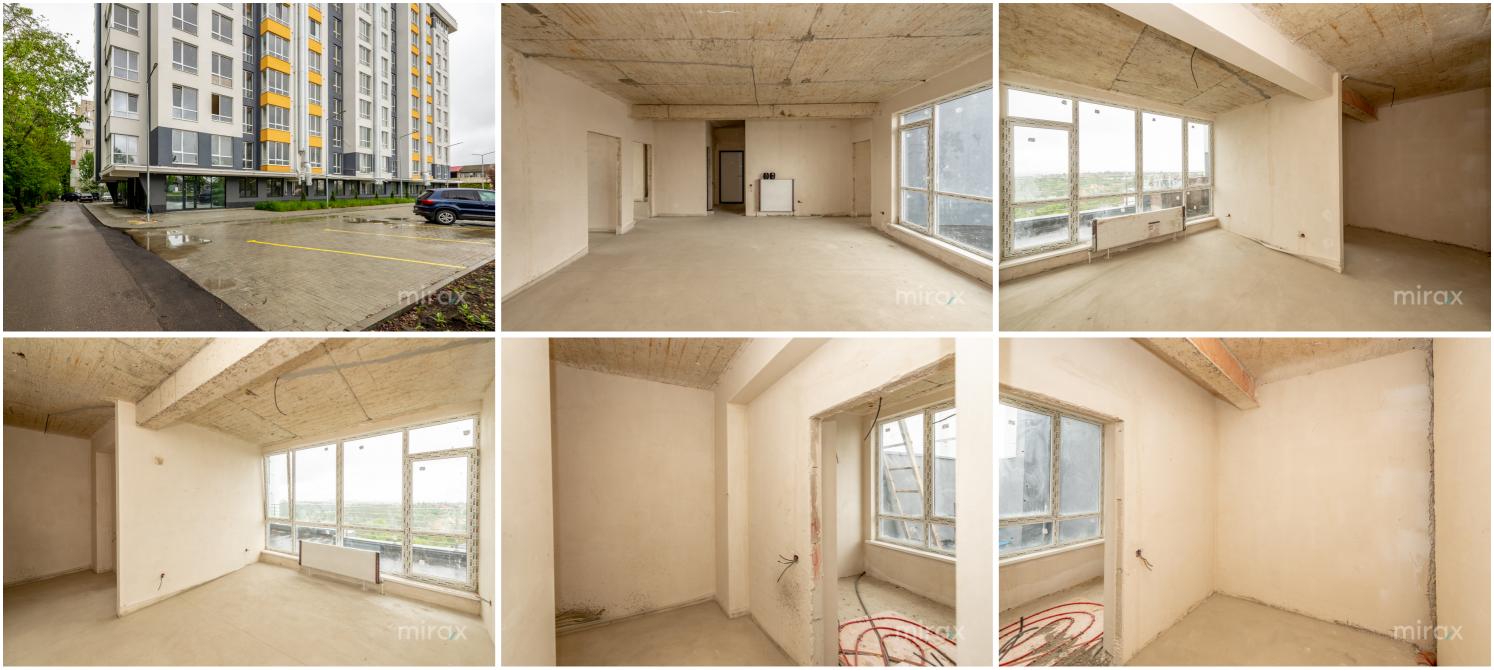

### mirax

Penthouse with 3 rooms for sale in the new complex, Eco House, located in the sec. Telecentru, on laloveni str.

Total area: 135 sqm

Partitioning: entrance hall, kitchen, living room, 2 bedrooms, 3 bathrooms, 2 terraces (27 and 35 m.p.)

#### Characteristics:

- the white version;
- autonomous heating;
- thermopane/panoramic windows;
- located in the ecological zone of the Telecentru sector;
- developed infrastructure;
- modern architecture;
- warm floor;
- panoramic view;
- underground parking lot.