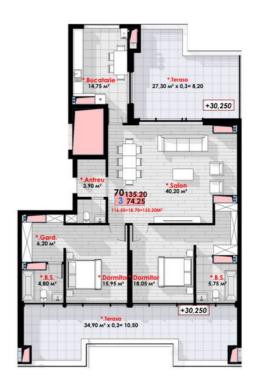

### mirax

Penthouse with 3 rooms for sale in the new complex, Eco House, located in the sec. Telecentru, on laloveni str.

Total area: 135 sqm

Partitioning: entrance hall, kitchen, living room, 2 bedrooms, 3 bathrooms, 2 terraces (27 and 35 m.p.)