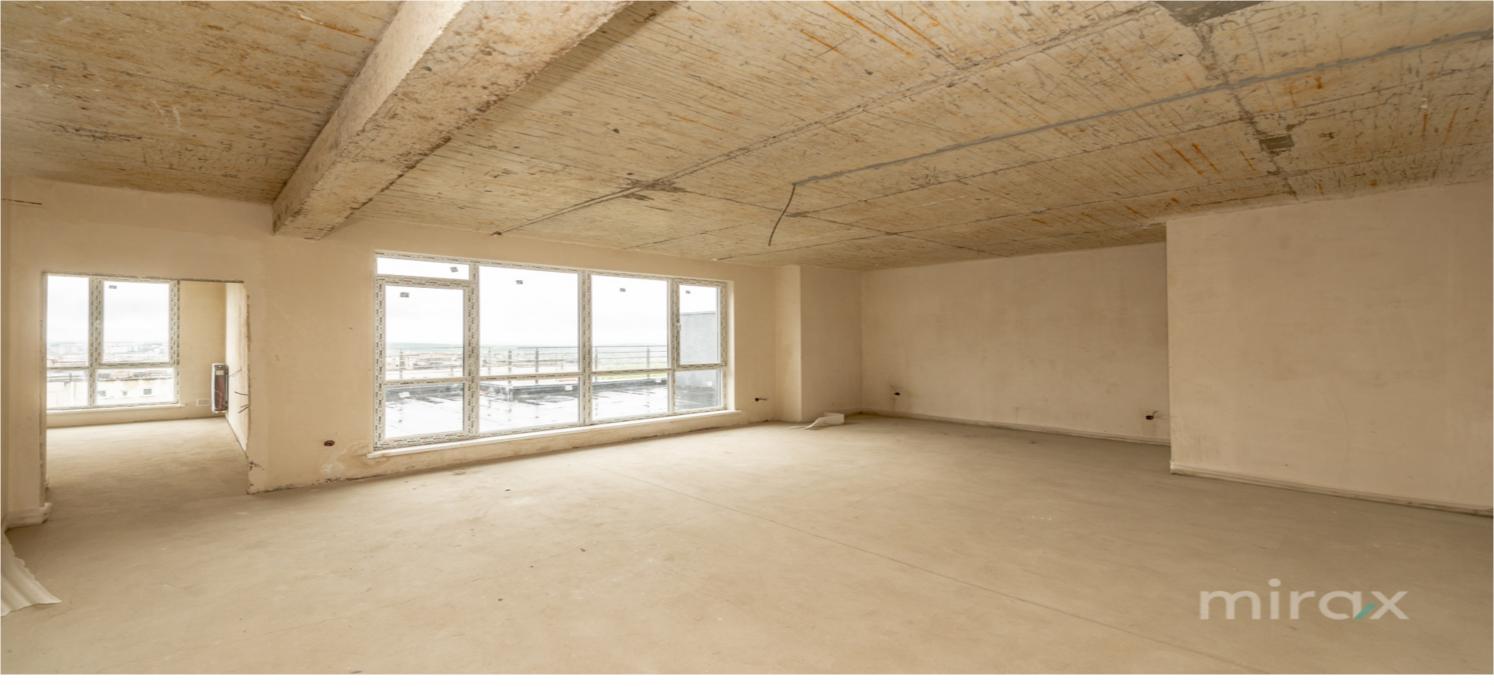

### mirax

Penthouse with 3 rooms for sale in the new complex, Eco House, located in the sec. Telecentru, on laloveni str.

Total area: 135 sqm

Partitioning: entrance hall, kitchen, living room, 2 bedrooms, 3 bathrooms, 2 terraces (27 and 35 m.p.)

#### Characteristics:

- the white version;
- autonomous heating;
- thermopane/panoramic windows;
- located in the ecological zone of the Telecentru sector;
- developed infrastructure;
- modern architecture;
- warm floor;
- panoramic view;
- underground parking lot.