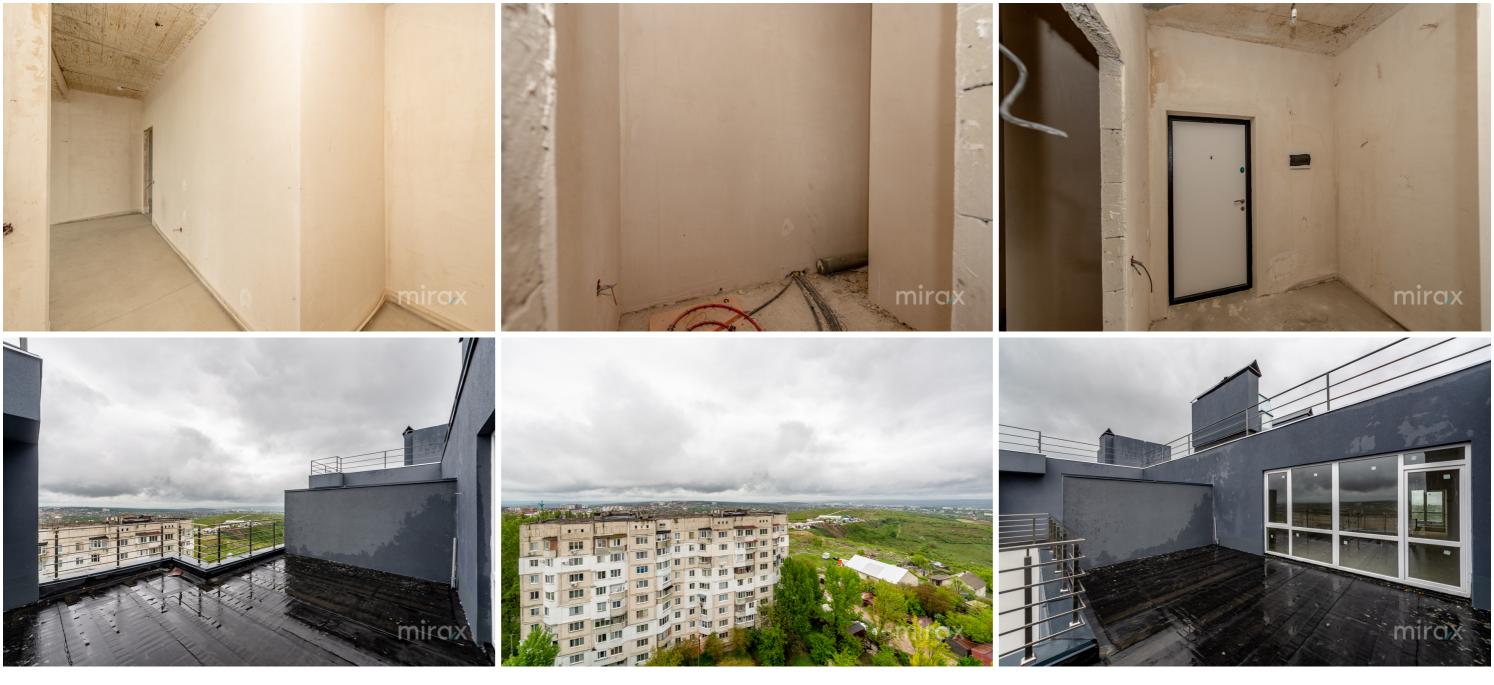

### mirax

Penthouse with 3 rooms for sale in the new complex, Eco House, located in the sec. Telecentru, on laloveni str.

Total area: 135 sqm

Partitioning: entrance hall, kitchen, living room, 2 bedrooms, 3 bathrooms, 2 terraces (27 and 35 m.p.)

#### Characteristics:

- the white version;
- autonomous heating;
- thermopane/panoramic windows;
- located in the ecological zone of the Telecentru sector;
- developed infrastructure;
- modern architecture;
- warm floor;
- panoramic view;
- underground parking lot.

The courtyard of the complex is equipped with a playground for children, 24/24 security and video surveillance, and underground parking.

In the immediate vicinity you can find: banks, beauty salons, supermarkets, kindergartens, high schools, etc. Easy access to public transport in any direction of the city.