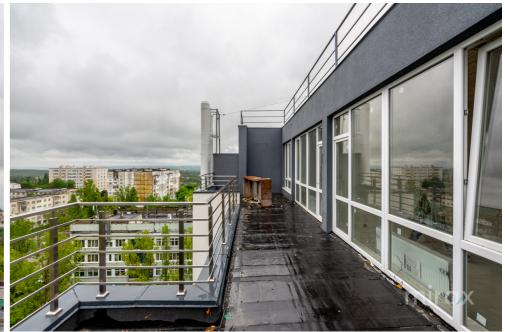

### mirax

Penthouse with 3 rooms for sale in the new complex, Eco House, located in the sec. Telecentru, on laloveni str.

Total area: 135 sqm

Partitioning: entrance hall, kitchen, living room, 2 bedrooms, 3 bathrooms, 2 terraces (27 and 35 m.p.)

#### Characteristics:

- the white version;
- autonomous heating;
- thermopane/panoramic windows;
- located in the ecological zone of the Telecentru sector;
- developed infrastructure;
- modern architecture;
- warm floor;
- panoramic view;
- underground parking lot.