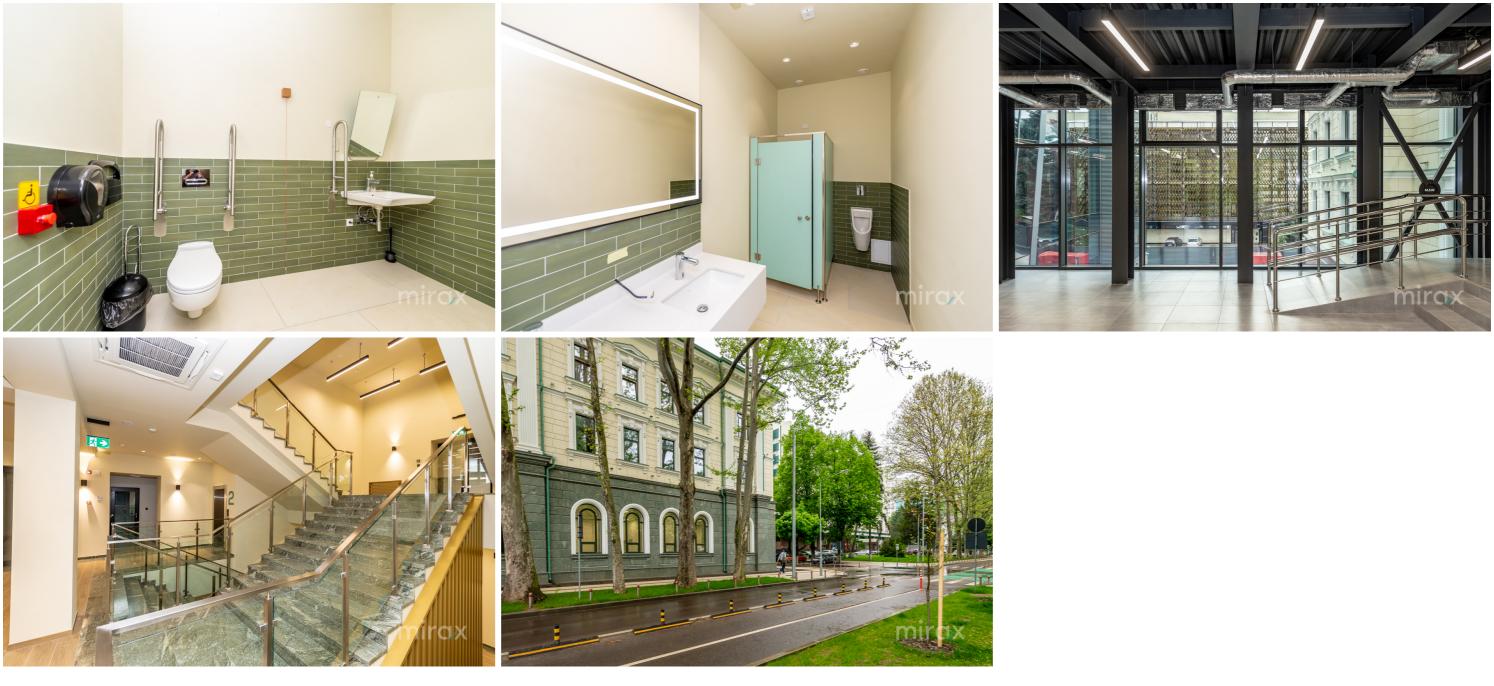

<sup>Rent</sup> 9 200 €

Victor lutiș

Office for rent, located on 31august 1989 str., sec. Center.

Total area: 385 sqm. Characteristics:

- the space is with euro repair;
- with modern design;
- ventilation system;
- security and video surveillance;
- has 3 elevators;
- 24/24 access, access control by card;
- secure parking;
- panoramic windows.

Tenants will have access to the gym, cafe, roof terrace, conference room. The exclusive view in the Ștefan cel Mare park with panoramic windows

Offices can be combined or compartmentalized according to individual requirements and criteria.

Spaces with small and large surfaces are available, serviced at the highest level, location with a developed infrastructure.

Easy access to public transport.

Victor lutiș 076 588 777

Localizare pe hartă STR. 31 AUGUST 1989, CENTRU, CHIȘINĂU