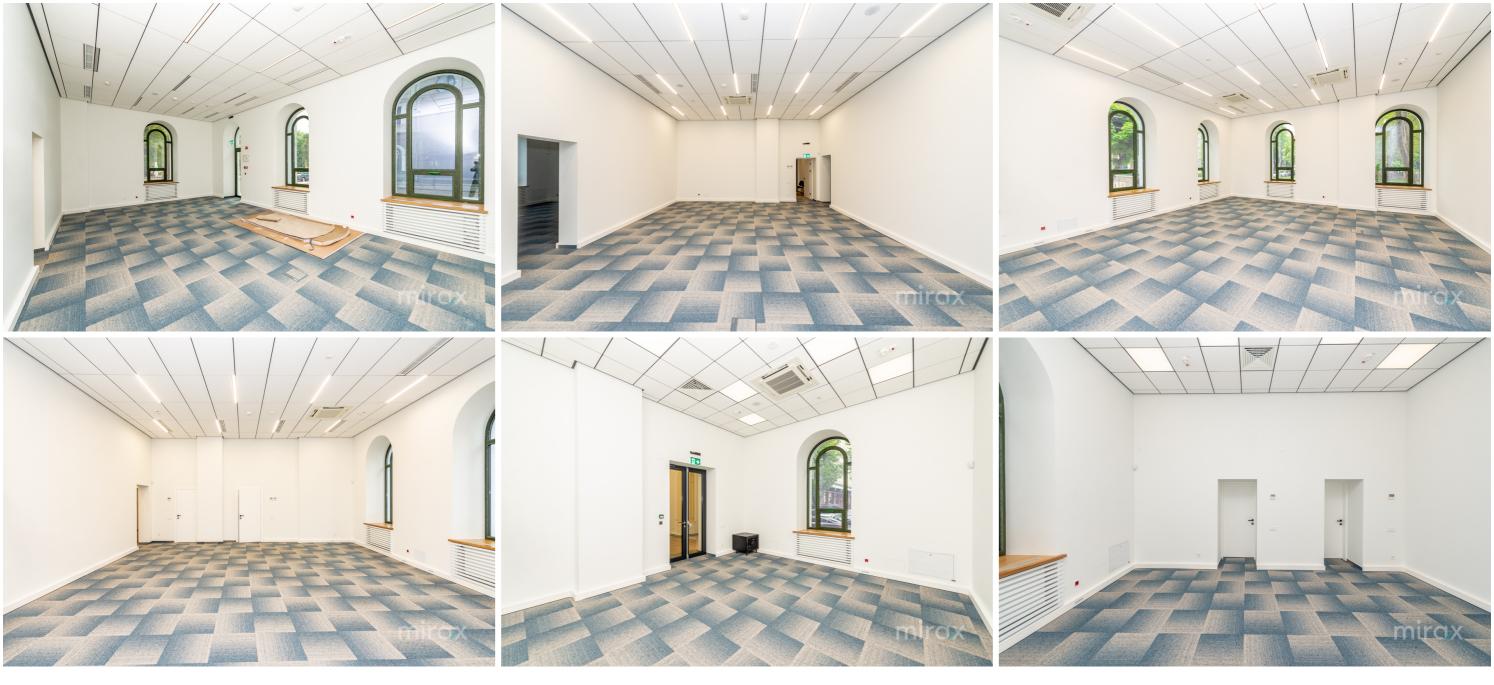

<sup>Rent</sup> 9 200 €

Victor lutiș

Office for rent, located on 31august 1989 str., sec. Center.

Total area: 385 sqm. Characteristics:

- the space is with euro repair;
- with modern design;
- ventilation system;
- security and video surveillance;
- has 3 elevators;
- 24/24 access, access control by card;
- secure parking;
- panoramic windows.

Tenants will have access to the gym, cafe, roof terrace, conference room. The exclusive view in the Ștefan cel Mare park with panoramic windows

Offices can be combined or compartmentalized according to individual requirements and criteria.

Spaces with small and large surfaces are available, serviced at the highest level, location with a developed infrastructure.

Easy access to public transport.

Victor lutiș 076 588 777

Localizare pe hartă STR. 31 AUGUST 1989, CENTRU, CHIȘINĂU