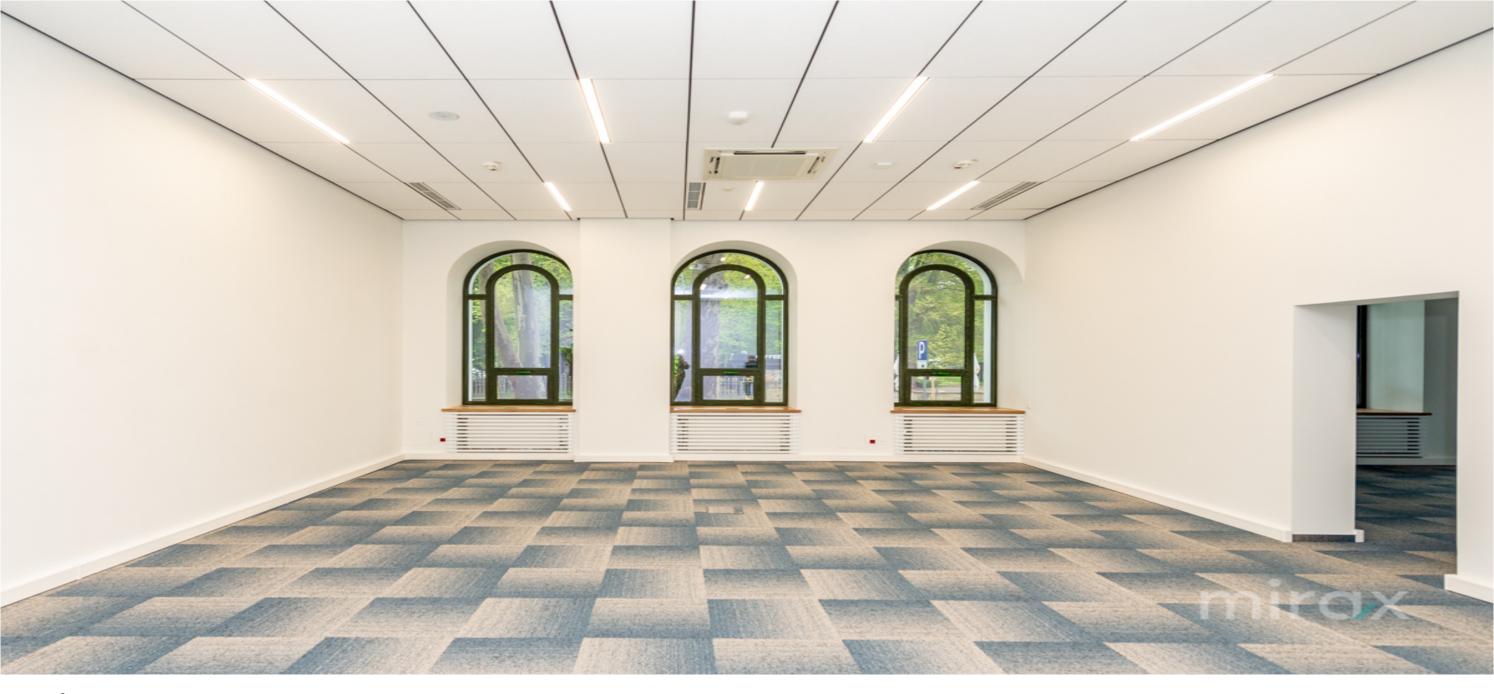

<sup>Rent</sup> 9 200 €

Victor lutiș

Office for rent, located on 31august 1989 str., sec. Center.

Total area: 385 sqm. Characteristics:

- the space is with euro repair;
- with modern design;
- ventilation system;
- security and video surveillance;
- has 3 elevators;
- 24/24 access, access control by card;
- secure parking;
- panoramic windows.

Tenants will have access to the gym, cafe, roof terrace, conference room. The exclusive view in the Ștefan cel Mare park with panoramic windows

Offices can be combined or compartmentalized according to individual requirements and criteria.