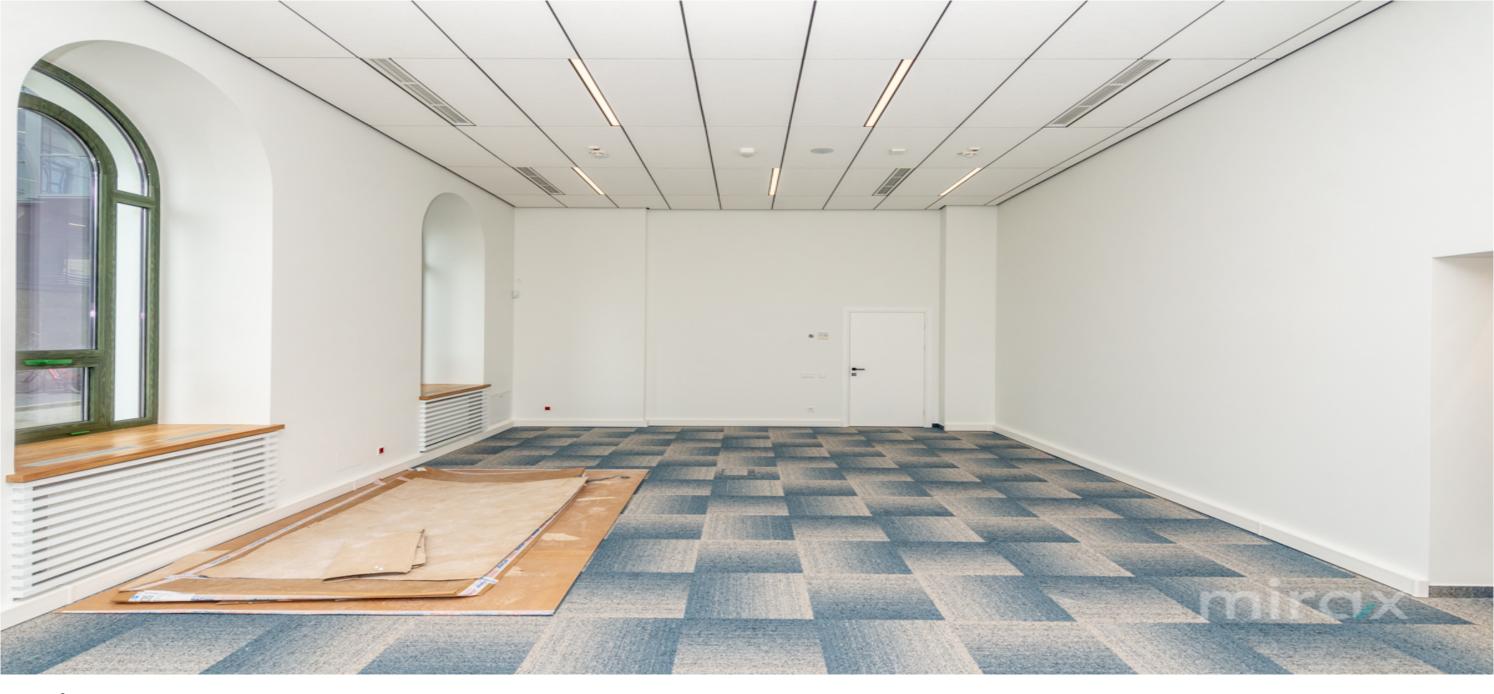

<sup>Rent</sup> 9 200 €

Victor lutiș

Office for rent, located on 31august 1989 str., sec. Center.

Total area: 385 sqm. Characteristics:

- the space is with euro repair;
- with modern design;
- ventilation system;
- security and video surveillance;
- has 3 elevators;
- 24/24 access, access control by card;
- secure parking;
- panoramic windows.

Spaces with small and large surfaces are available, serviced at the highest level, location with a developed infrastructure.

Easy access to public transport.

Victor lutiș 076 588 777

Localizare pe hartă STR. 31 AUGUST 1989, CENTRU, CHIȘINĂU