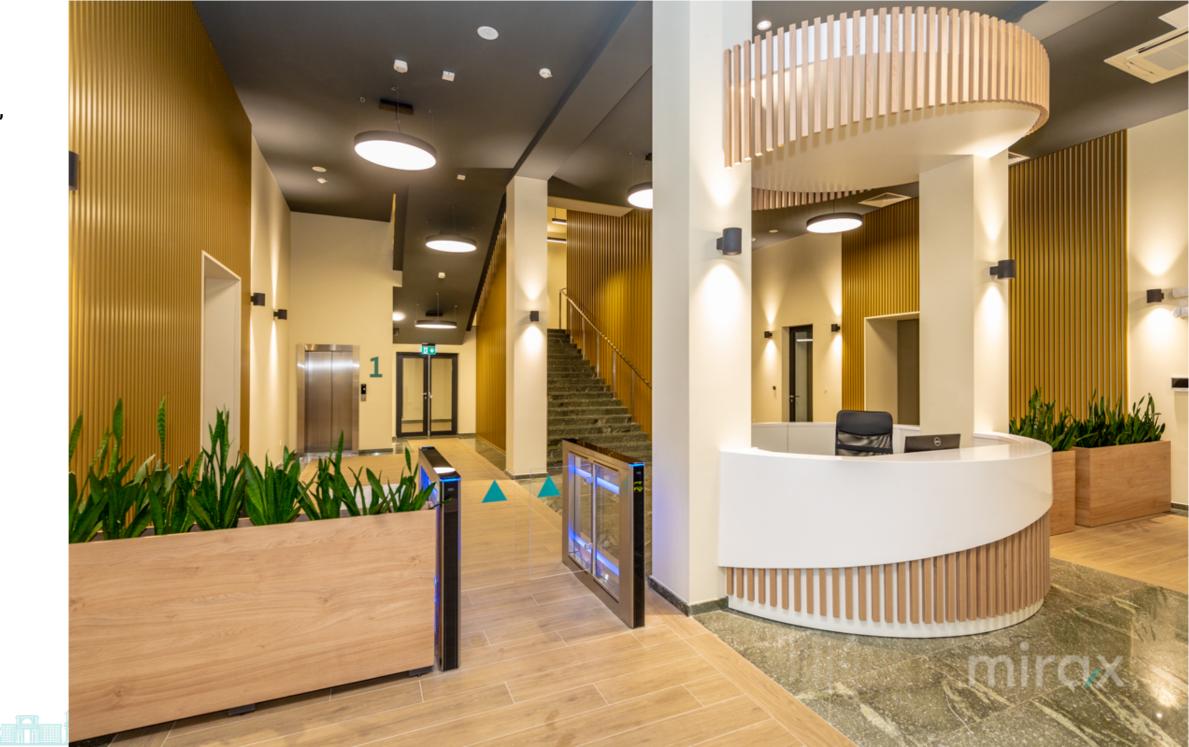

<sup>Rent</sup> 9 200 €

Victor lutiș

Office for rent, located on 31august 1989 str., sec. Center.

Total area: 385 sqm. Characteristics:

- the space is with euro repair;
- with modern design;
- ventilation system;
- security and video surveillance;
- has 3 elevators;
- 24/24 access, access control by card;
- secure parking;
- panoramic windows.

Tenants will have access to the gym, cafe, roof terrace, conference room. The exclusive view in the Ștefan cel Mare park with panoramic windows

Offices can be combined or compartmentalized according to individual requirements and criteria.