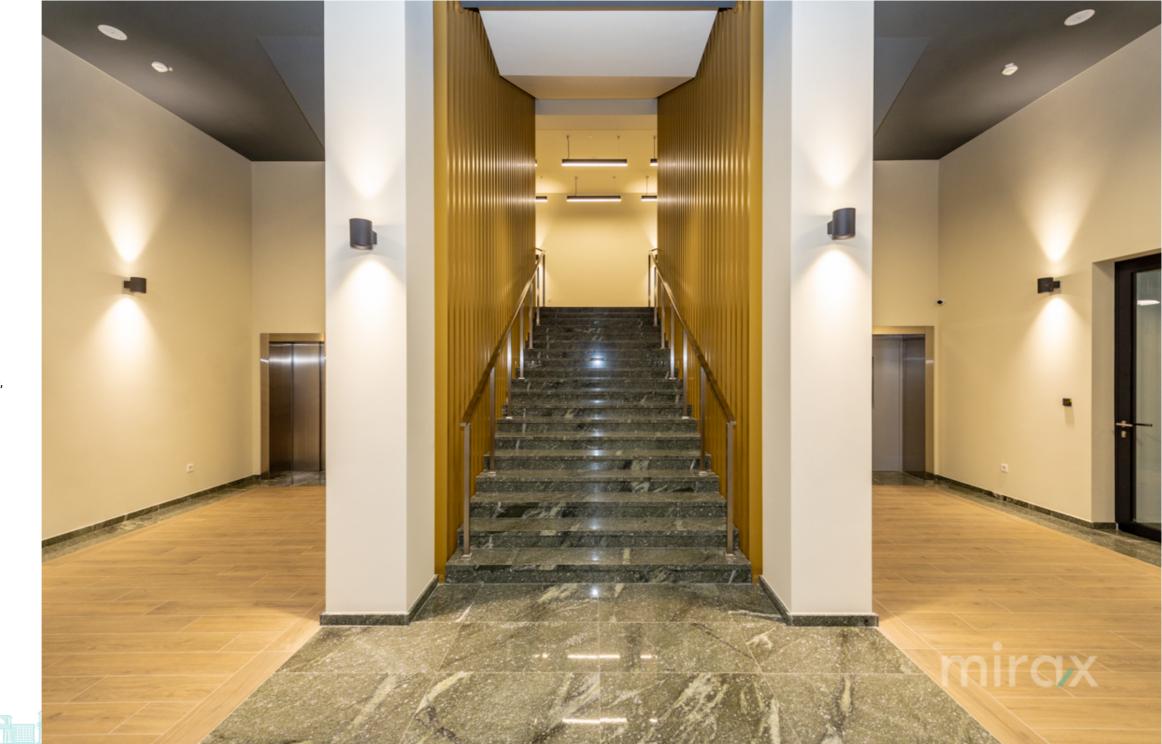

<sup>Rent</sup> 9 200 €

Victor lutiș

Office for rent, located on 31august 1989 str., sec. Center.

Total area: 385 sqm. Characteristics:

- the space is with euro repair;
- with modern design;
- ventilation system;
- security and video surveillance;
- has 3 elevators;
- 24/24 access, access control by card;
- secure parking;
- panoramic windows.

Tenants will have access to the gym, cafe, roof terrace, conference room. The exclusive view in the Ștefan cel Mare park with panoramic windows

Offices can be combined or compartmentalized according to individual requirements and criteria.