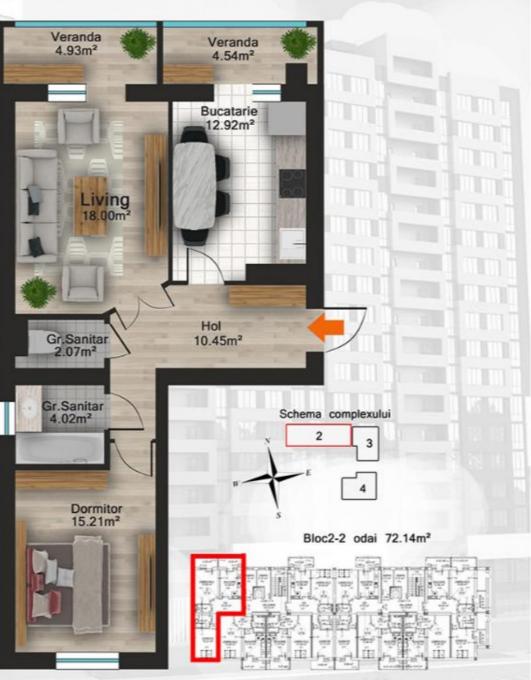

Sale 138 000 €

Vasilii Dranciuc

2-room apartment for sale, white version, located in sec. Buiucani, Drumul Taberei str. Gonvaro-con construction company.

Total area: 79.2 m2.

Compartmentation: entrance hall, 2 bedrooms, kitchen, 2 sanitary blocks, 2 balconies. Characteristics:

- the middle location.

- bilaterally.

- white version;

- thermopane windows;

- the facade of the block thermally insulated with mineral wool;

- the floor is thermally and acoustically insulated;

- has underground parking.