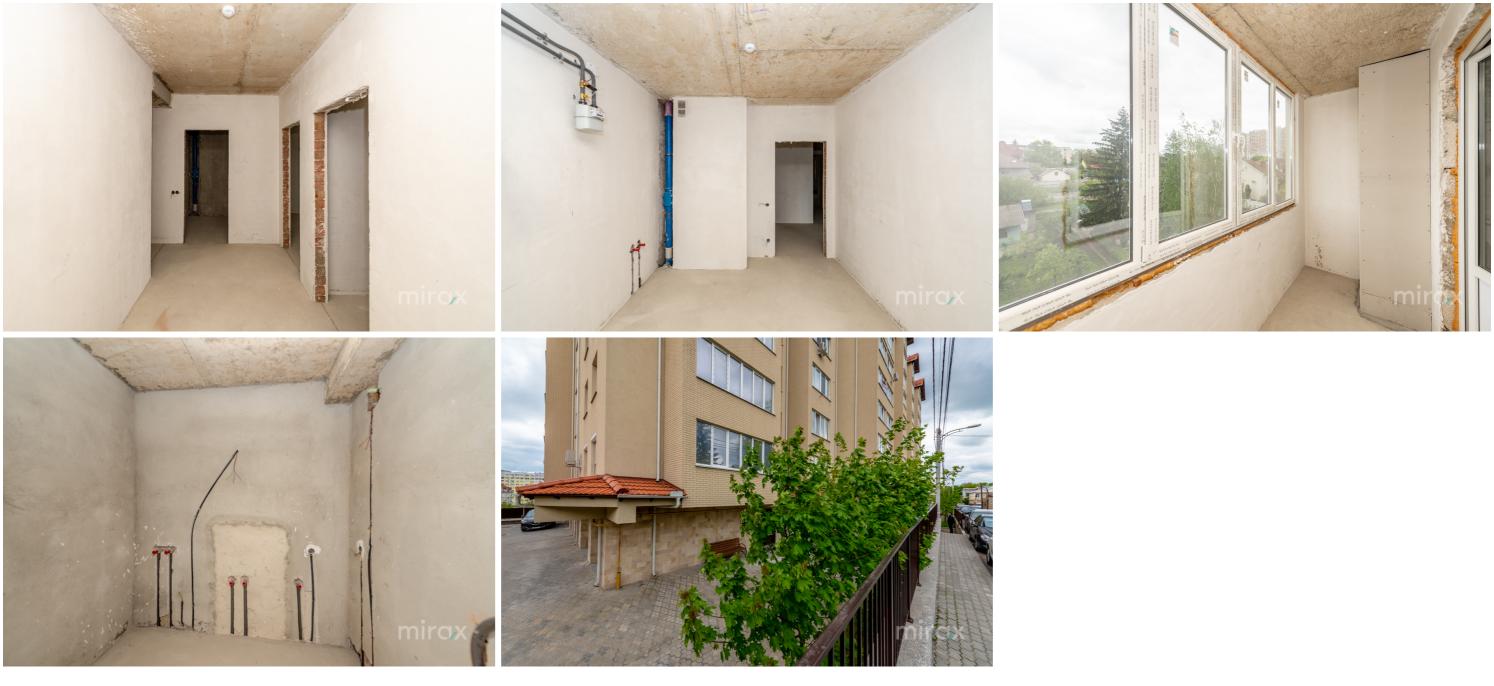

Sale 138 000 €

Vasilii Dranciuc

2-room apartment for sale, white version, located in sec. Buiucani, Drumul Taberei str. Gonvaro-con construction company.

Total area: 79.2 m2.

Compartmentation: entrance hall, 2 bedrooms, kitchen, 2 sanitary blocks, 2 balconies. Characteristics:

- the middle location.

- bilaterally.

- white version;

- thermopane windows;

- the facade of the block thermally insulated with mineral wool;

- the floor is thermally and acoustically insulated;

- has underground parking.