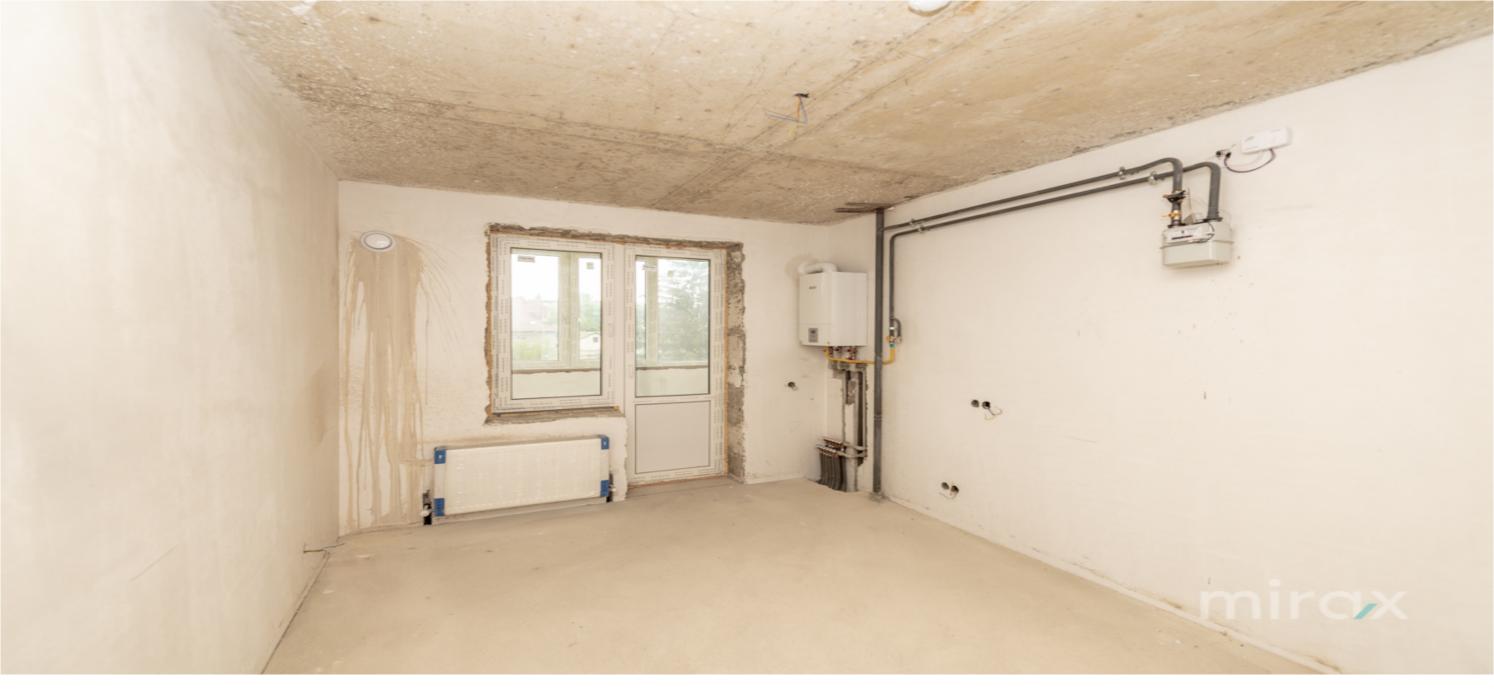

- the middle location.

- bilaterally.

- white version;

- thermopane windows;

- the facade of the block thermally insulated with mineral wool;

- the floor is thermally and acoustically insulated;

- has underground parking.