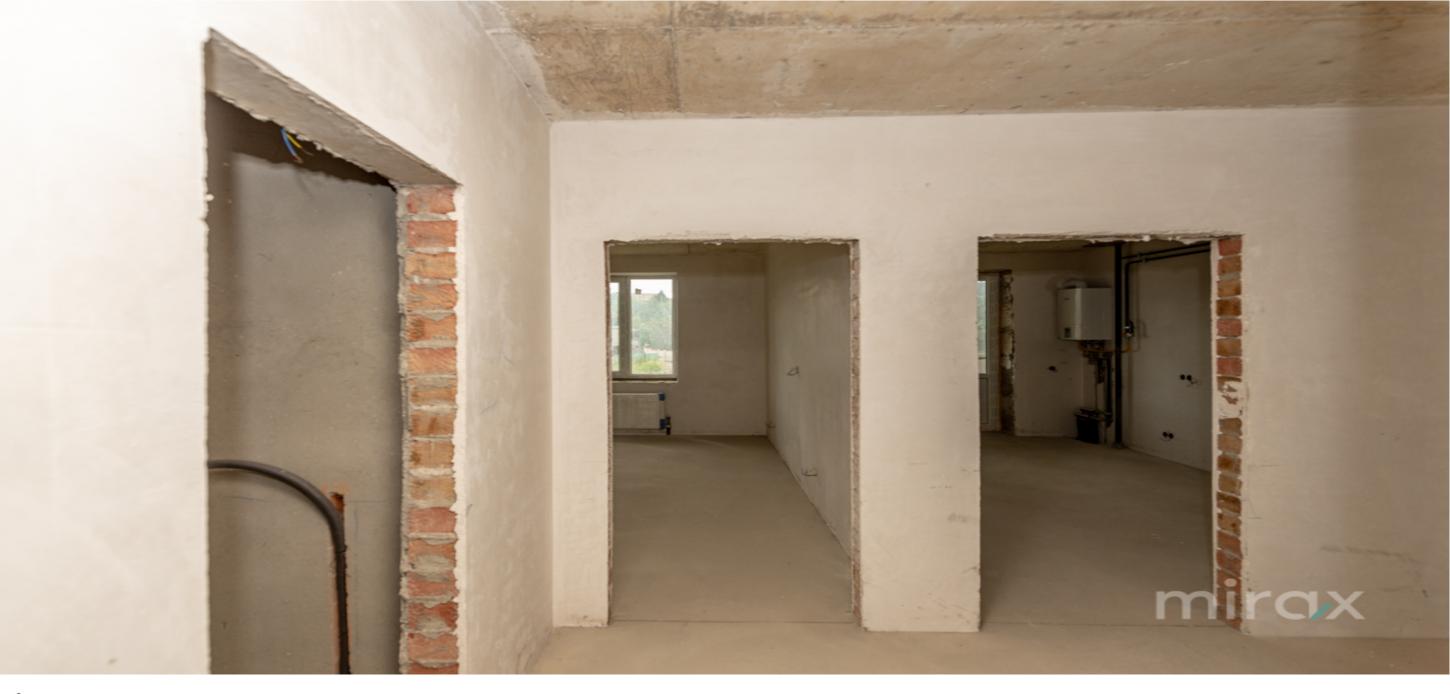

- the middle location.

- bilaterally.

- white version;

- thermopane windows;

- the facade of the block thermally insulated with mineral wool;

- the floor is thermally and acoustically insulated;

- has underground parking.