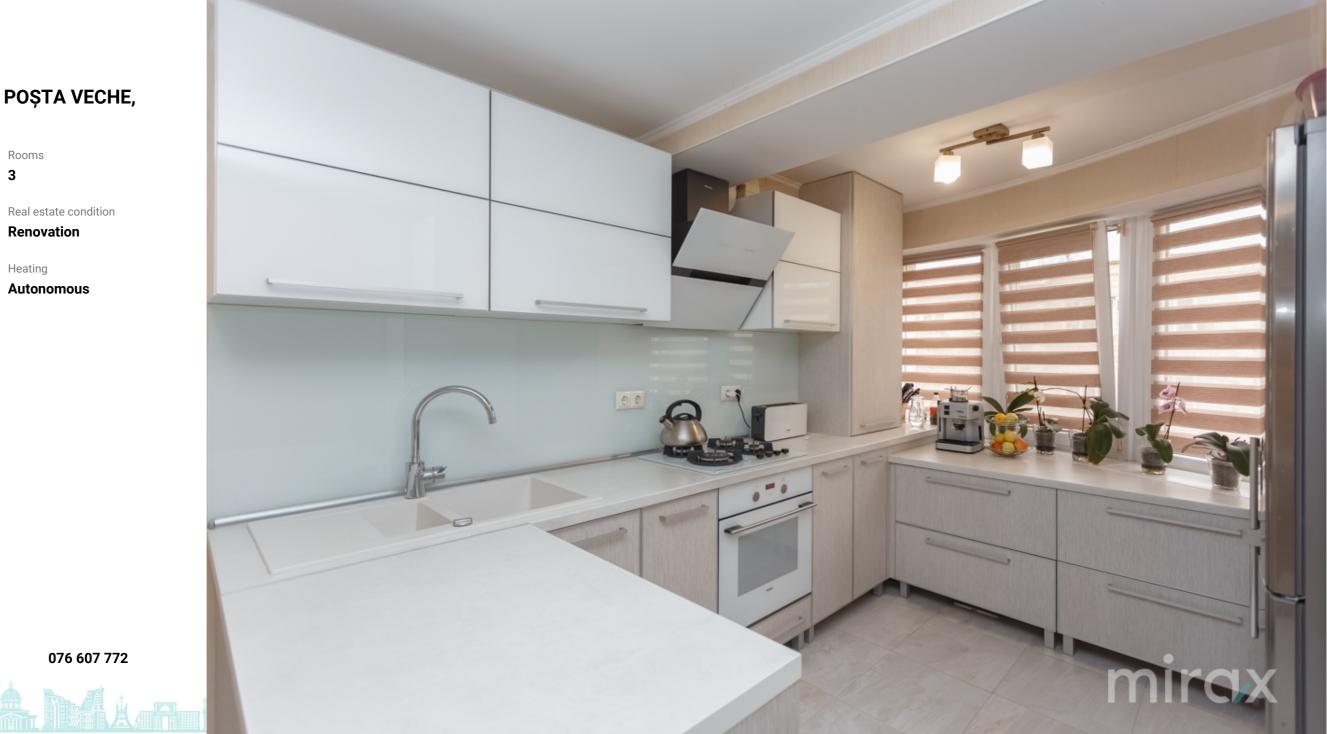

### STR. SOCOLENI, POȘTA VECHE, CHIȘINĂU

| Surface, m2   | Rooms               |
|---------------|---------------------|
| 84            | 3                   |
| Building type | Real estate conditi |
| New building  | Renovation          |
| Floor         | Heating             |
| 3/6           | Autonomous          |
|               |                     |

#### <sup>Sale</sup> 129 700 €

Vladimir Crudu

3-room apartment for sale located in the Poșta Veche

sector, Socoleni str.

Total area: 84

Compartmentation: 3 rooms, bathroom, kitchen, hall. Characteristics:

- modern design;