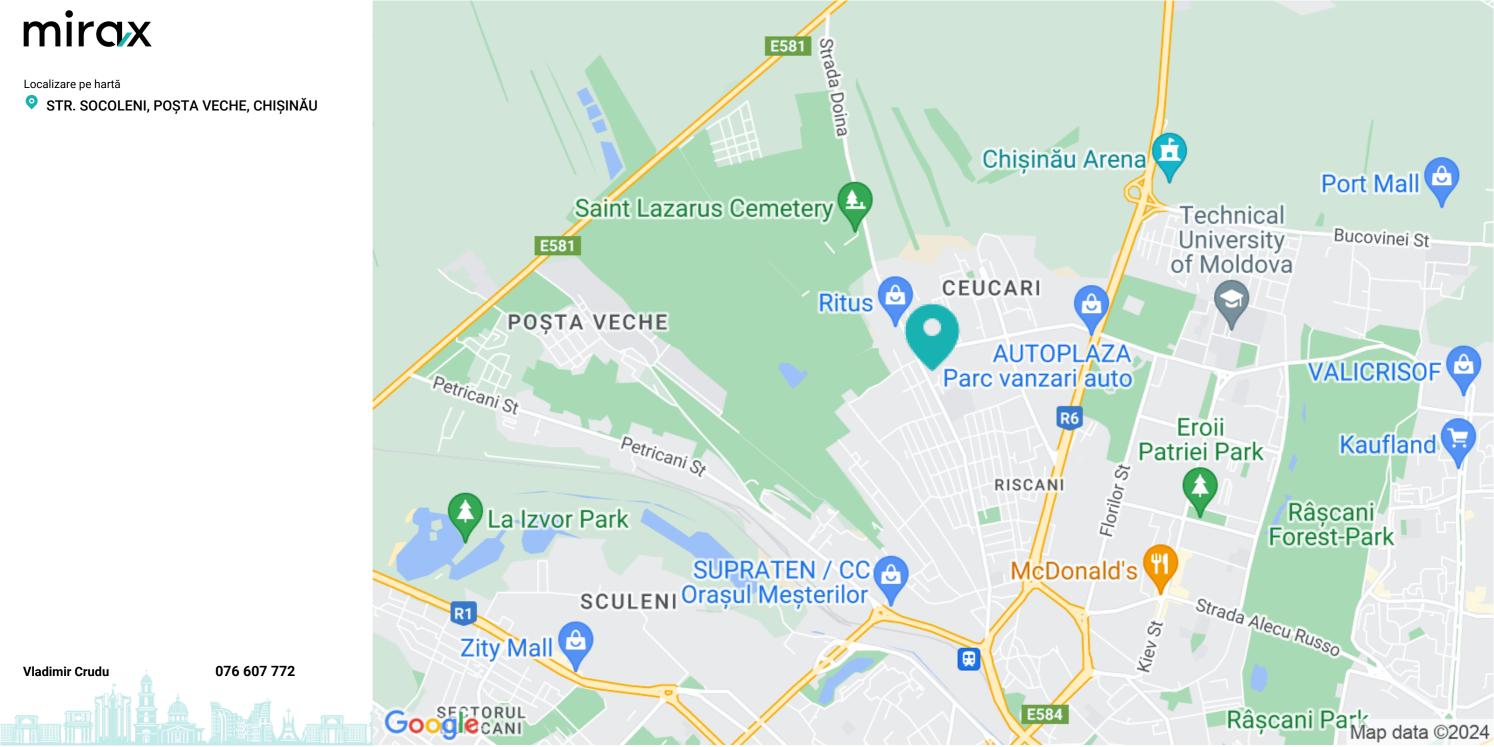

### STR. SOCOLENI, POȘTA VECHE, CHIȘINĂU

| Surface, m2   | Rooms               |
|---------------|---------------------|
| 84            | 3                   |
| Building type | Real estate conditi |
| New building  | Renovation          |
| Floor         | Heating             |
| 3/6           | Autonomous          |
|               |                     |

Easy access to public transport in any direction of the city.

Vladimir Crudu 076 607 772