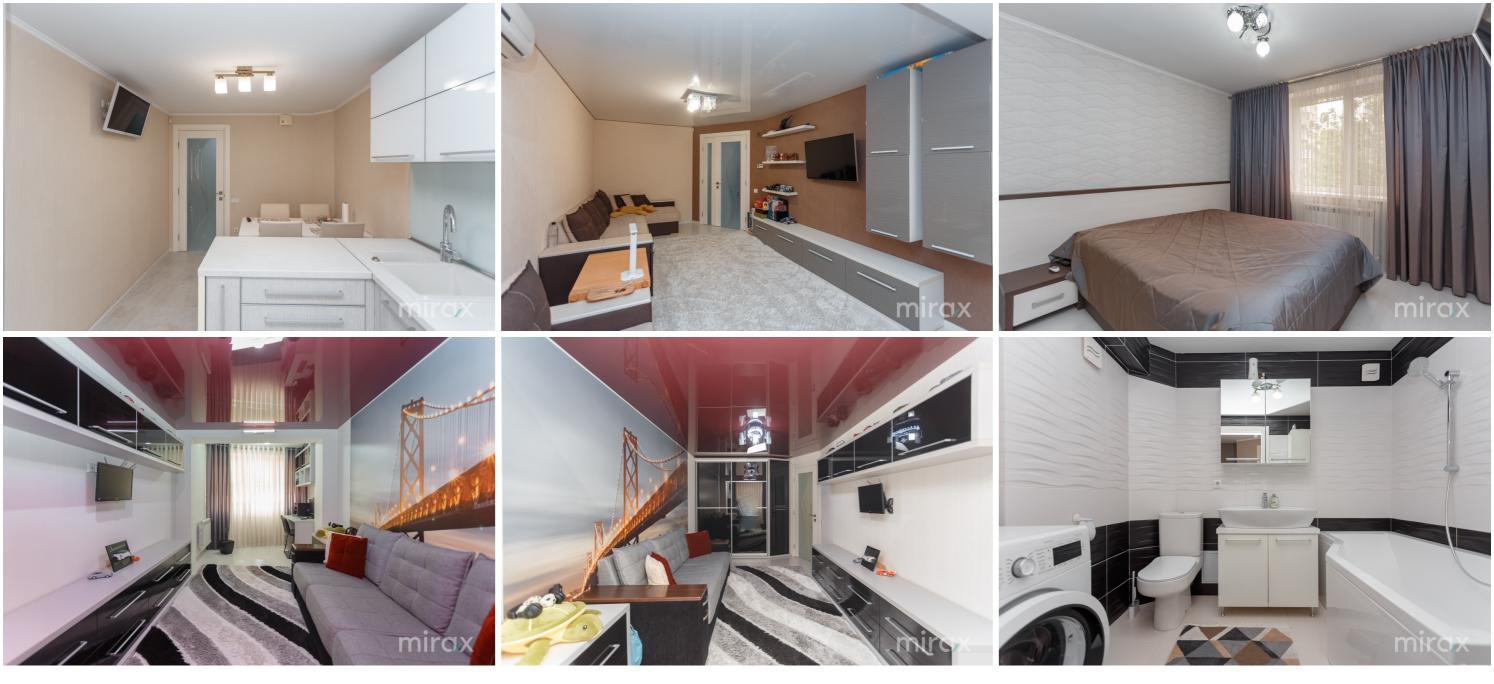

#### <sup>Sale</sup> 129 700 €

Vladimir Crudu

3-room apartment for sale located in the Poșta Veche

sector, Socoleni str.

Total area: 84

Compartmentation: 3 rooms, bathroom, kitchen, hall. Characteristics:

- modern design;

- autonomous heating;

- parking;

video surveillance;

- courtyard with restricted access;

- playground for children.

The courtyard of the complex is equipped with a playground for children, security and video surveillance 24/24.