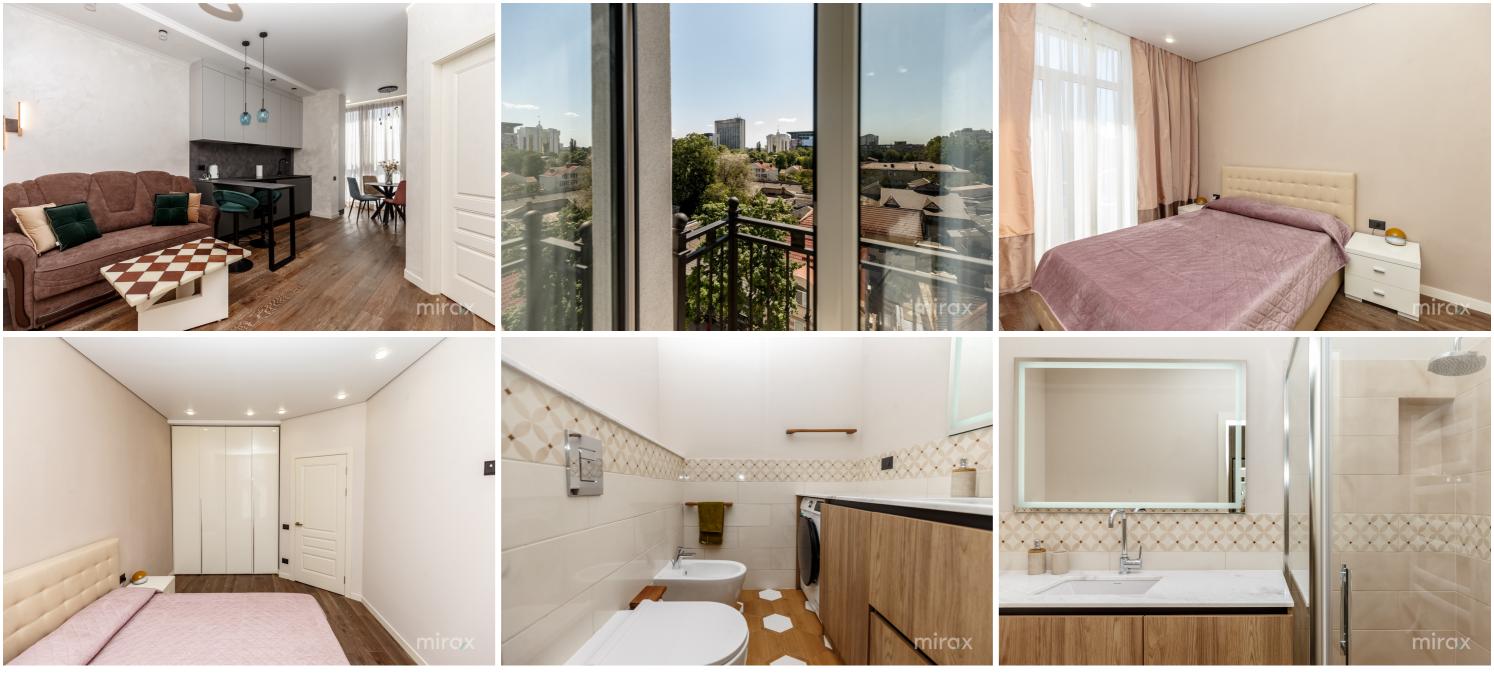

076 727 770

<sup>Rent</sup> 850 €

Alina Alexei

1 bedroom apartment for rent, on Petru Movilă str., sec. Center.

Total area: 50 sqm.

Partitioning: bedroom, living room, kitchen, bathroom, balcony.

H

3

-

-

Characteristics:

- Equipped with all the necessary furniture and equipment;

- Individual design;

- Euro repair;

- Autonomous heating;

- Warm floor;

- Closed courtyard;

- Air conditioning.

The neighborhood is located in an area with developed infrastructure, there are many access roads nearby: shops, schools, shopping centers.

Convenient access to public transport in any direction of the city.