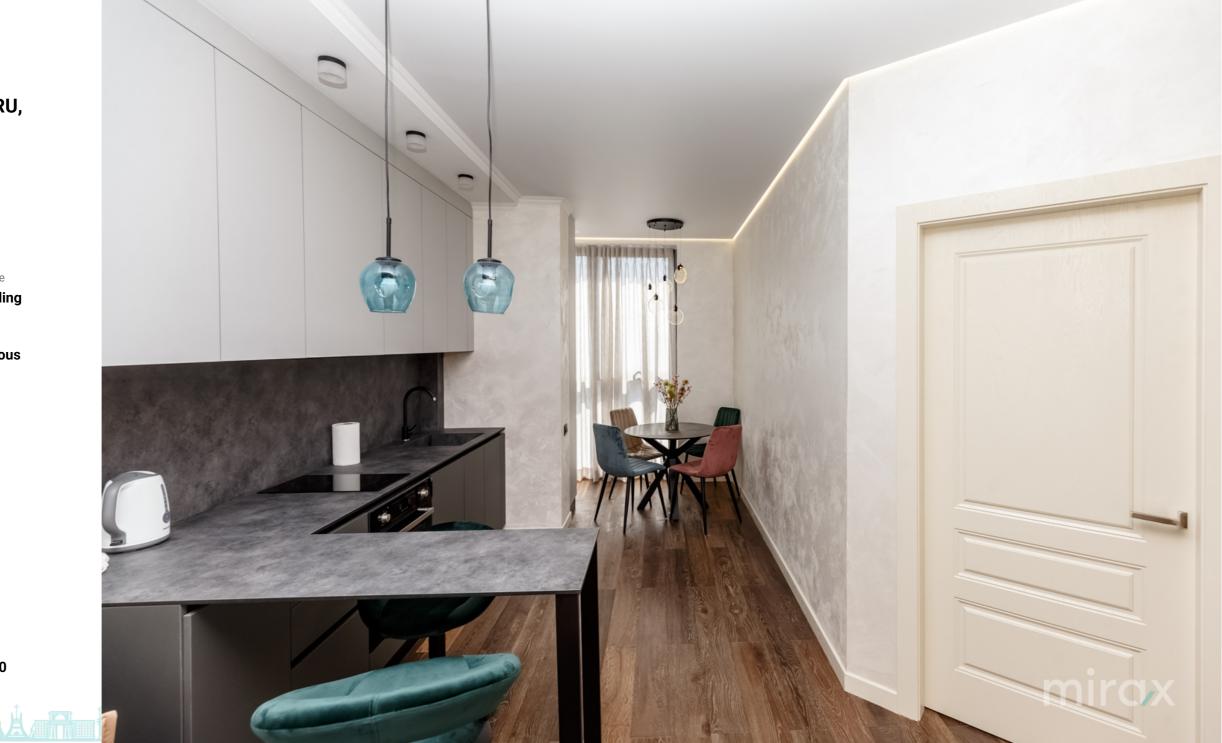

076 727 770

<sup>Rent</sup> 850 €

Alina Alexei

1 bedroom apartment for rent, on Petru Movilă str., sec. Center.

Total area: 50 sqm.

Partitioning: bedroom, living room, kitchen, bathroom, balcony.

H

3

-

-

Characteristics:

- Equipped with all the necessary furniture and equipment;

- Individual design;

- Euro repair;

- Autonomous heating;

- Warm floor;

- Closed courtyard;

- Air conditioning.

The neighborhood is located in an area with developed infrastructure, there are many access roads nearby: shops, schools, shopping centers.

Convenient access to public transport in any direction of the city.