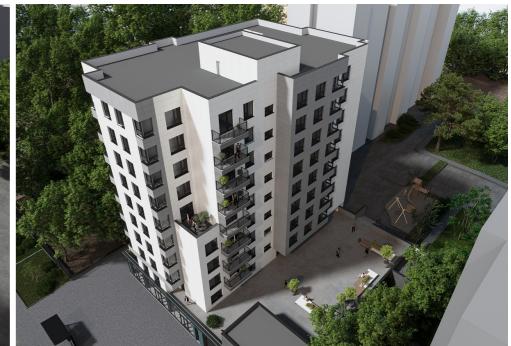

## STR. IALOVENI, TELECENTRU, CHIŞINĂU

Surface, m2

Rooms

37

1

Floor **5/9**  Building type

New building

Real estate condition

## mirax

1-room apartment for sale, in the Telecentru sector, laloveni str.

The new housing complex "Favorit Residence" of the construction company "Solomon Construct";

Total area: 36.84 sq m

Partitioning: entrance hall, bedroom, bathroom block, loggia.