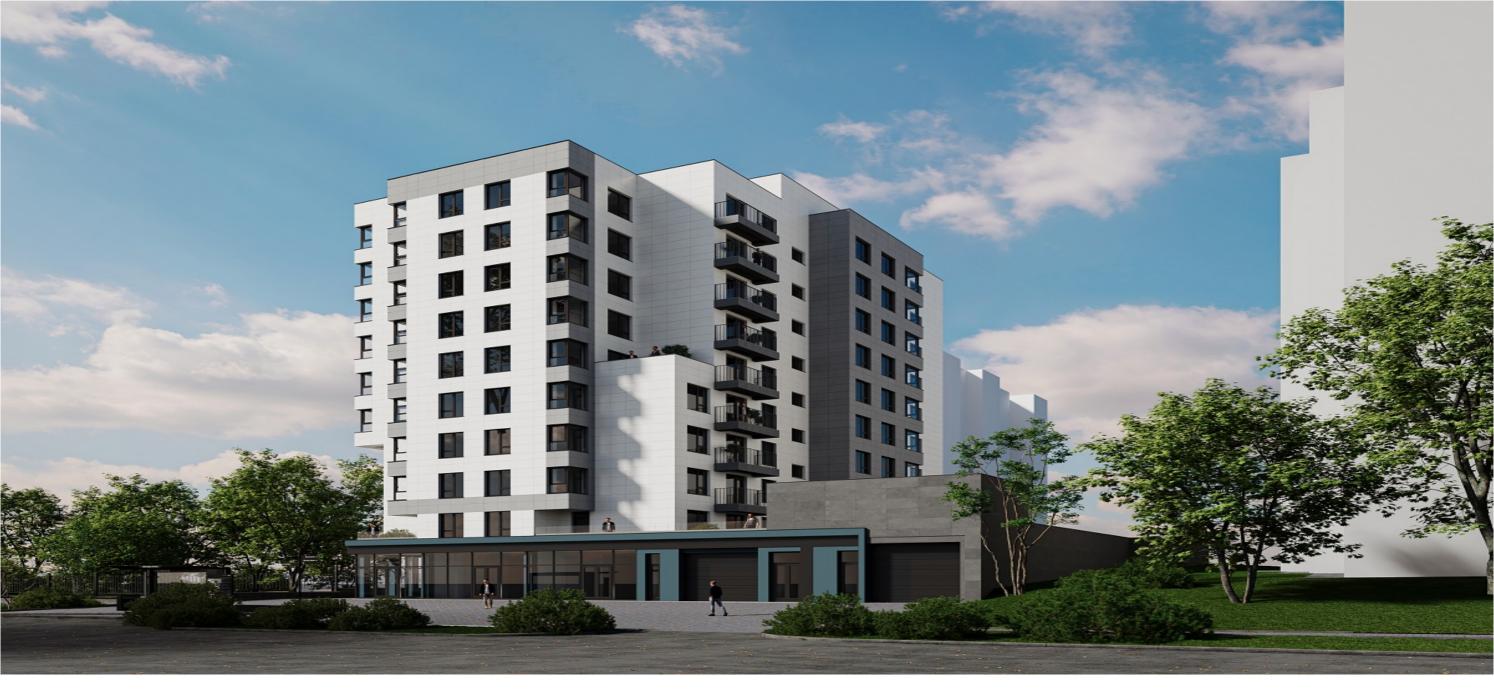

## mirax

1-room apartment for sale, in the Telecentru sector, laloveni str.

The new housing complex "Favorit Residence" of the construction company "Solomon Construct";

Total area: 36.84 sq m

Partitioning: entrance hall, bedroom, bathroom block, loggia.

Characteristics:

- The white variant;
- Autonomous heating;
- Mon concrete structure.
- External walls BCA300 mm and thermal insulation;
- Internal walls between apartments BCA200 mm;
- The windows will have the following basic characteristics:
- Panoramas;