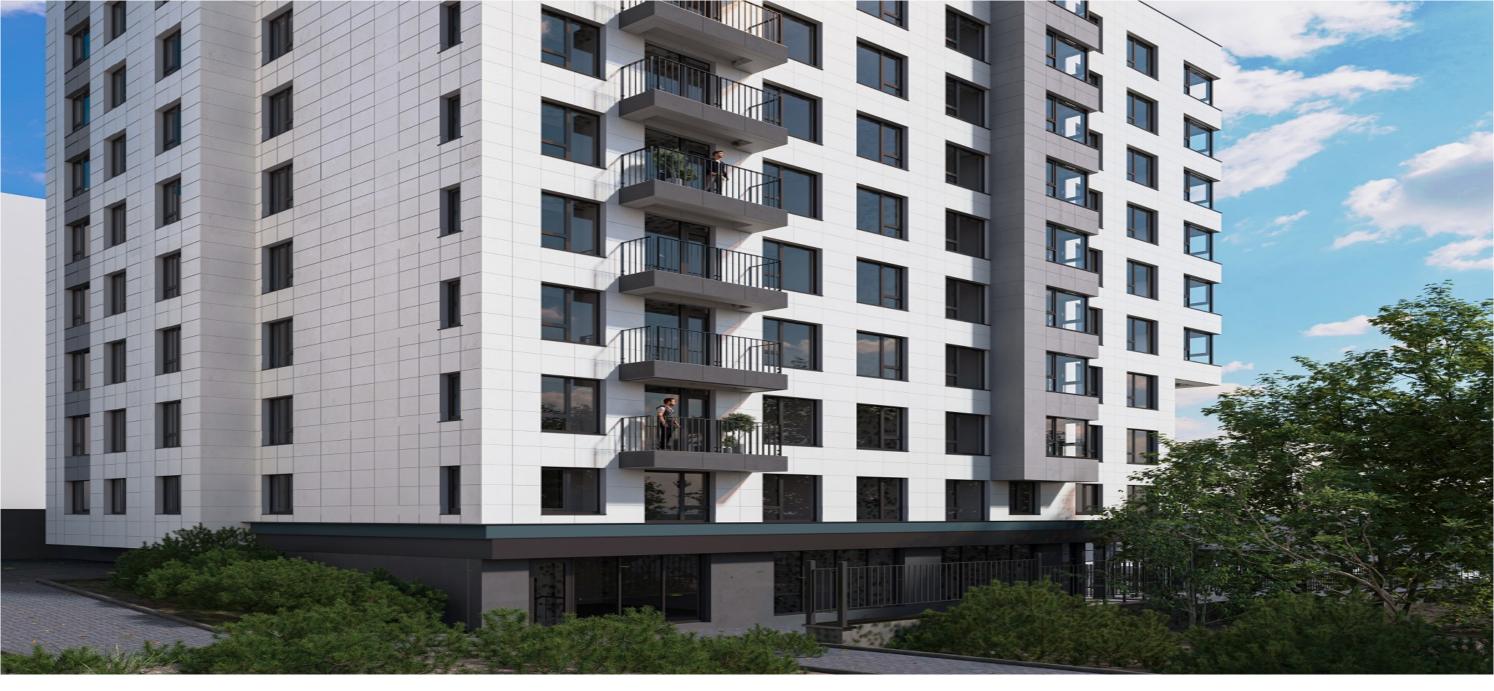

## mirax

1-room apartment for sale, in the Telecentru sector, laloveni str.

The new housing complex "Favorit Residence" of the construction company "Solomon Construct";

Total area: 36.84 sq m

Partitioning: entrance hall, bedroom, bathroom block, loggia.

Characteristics:

- The white variant;
- Autonomous heating;
- Mon concrete structure.
- External walls BCA300 mm and thermal insulation;
- Internal walls between apartments BCA200 mm;
- The windows will have the following basic characteristics:
- Panoramas;