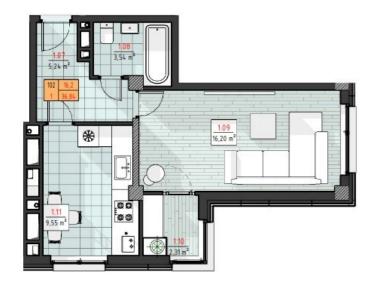

## mirax

1-room apartment for sale, in the Telecentru sector, laloveni str.

The new housing complex "Favorit Residence" of the construction company "Solomon Construct";

Total area: 36.84 sq m

Partitioning: entrance hall, bedroom, bathroom block, loggia.