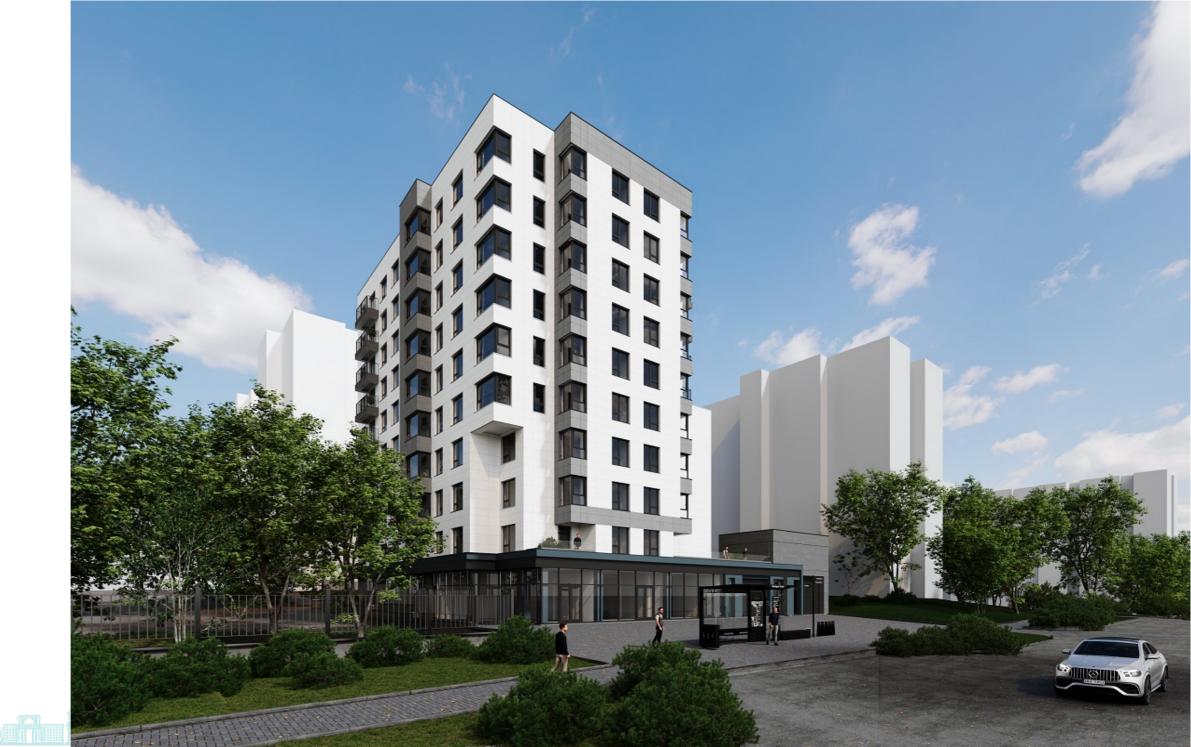

## mirax

1-room apartment for sale, in the Telecentru sector, laloveni str.

The new housing complex "Favorit Residence" of the construction company "Solomon Construct";

Total area: 36.84 sq m

Partitioning: entrance hall, bedroom, bathroom block, loggia.