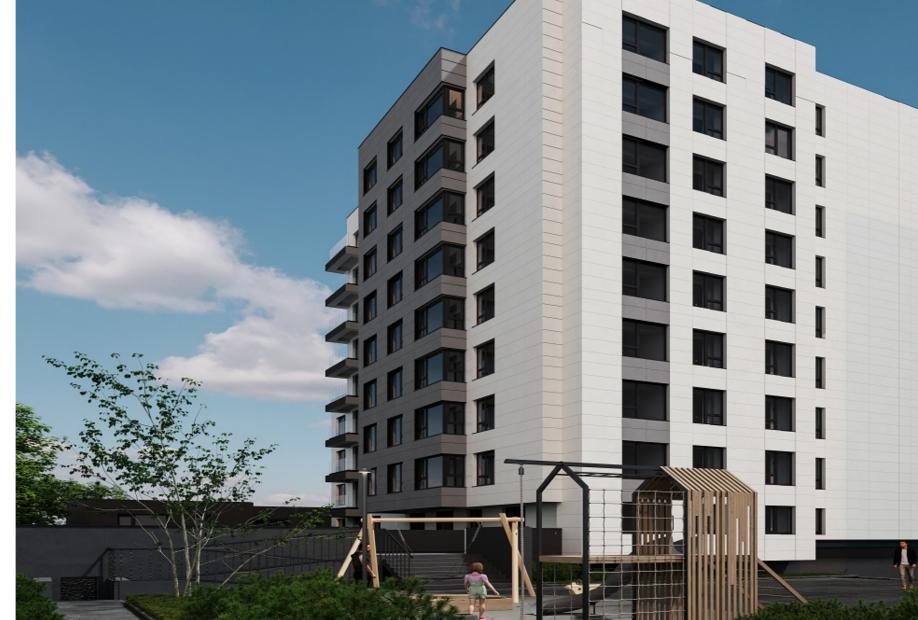

## mirax

1-room apartment for sale, in the Telecentru sector, laloveni str.

The new housing complex "Favorit Residence" of the construction company "Solomon Construct";

Total area: 36.60 sq m

Partitioning: entrance hall, 1 bedroom, bathroom, loggia. Characteristics:

- Monolithic concrete structure (beams, columns, diaphragms and floors);
- Masonry from BCA 300 mm;
- External walls BCA300 mm and thermal insulation;
- Internal walls between apartments BCA200 mm;
- The windows will have the following basic characteristics:
- Panoramas;
- PVC profile with 5 chambers, series 72 and above (depending on the type of manufacture);
- Thermopane with 3 bottles, with special effect (energy efficiency);
- Ceiling height in apartments 2750 mm;
- 24 kw gas boiler, bithermic heat exchanger;
- Premim class metal door, 3 sealing contours, thermally insulated with mineral wool, thermally insulated frame, plated with MDF pane