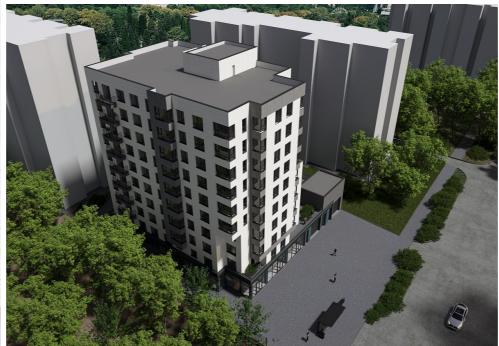

## mirax

1-room apartment for sale, in the Telecentru sector, laloveni str.

The new housing complex "Favorit Residence" of the construction company "Solomon Construct";

Total area: 36.60 sq m

Partitioning: entrance hall, 1 bedroom, bathroom, loggia. Characteristics: