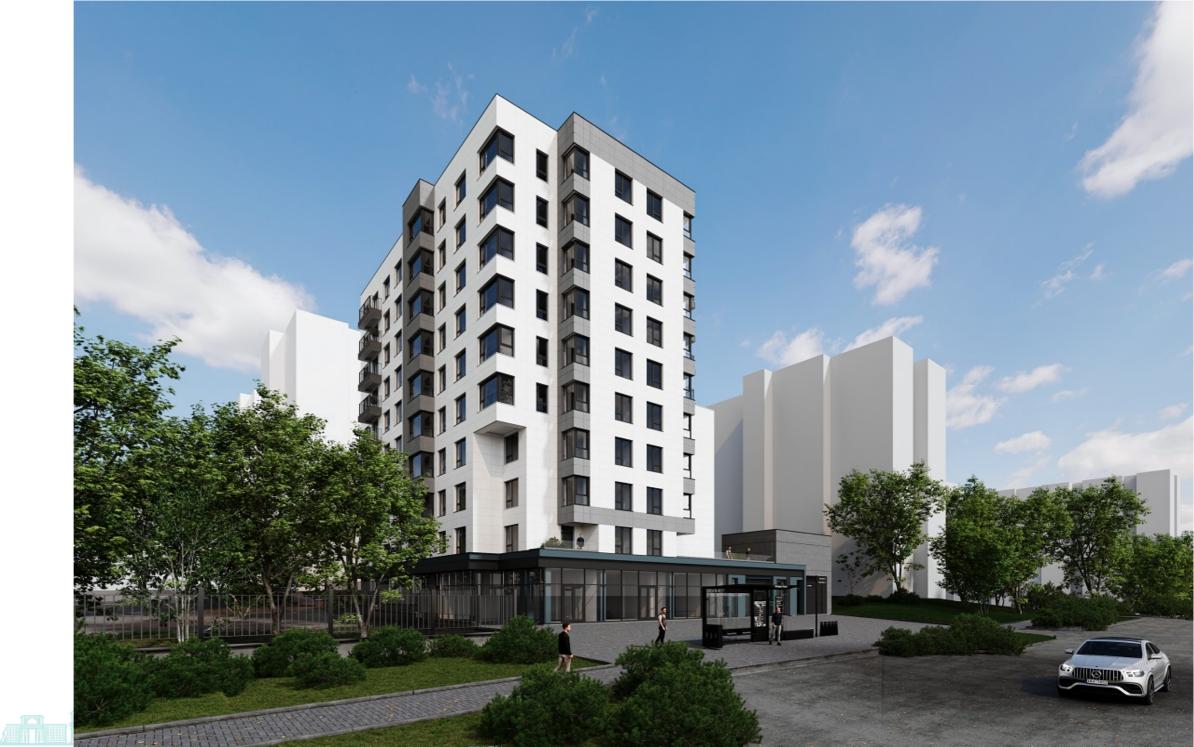

## STR. IALOVENI, TELECENTRU, CHIŞINĂU

Surface, m2

Rooms

37

Floor **4/9** 

Building type

New building

Real estate condition

## mirax

1-room apartment for sale, in the Telecentru sector, laloveni str.

The new housing complex "Favorit Residence" of the construction company "Solomon Construct";

Total area: 36.60 sq m

Partitioning: entrance hall, 1 bedroom, bathroom, loggia. Characteristics: