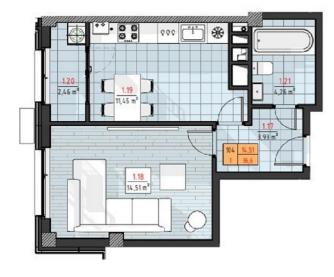

## mirax

1-room apartment for sale, in the Telecentru sector, laloveni str.

The new housing complex "Favorit Residence" of the construction company "Solomon Construct";

Total area: 36.60 sq m

Partitioning: entrance hall, 1 bedroom, bathroom, loggia. Characteristics: