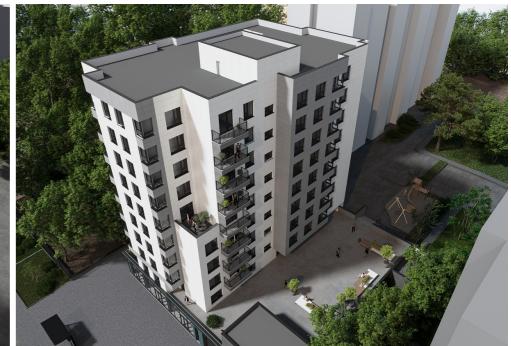

## mirax

1-room apartment for sale, in the Telecentru sector, laloveni str.

The new housing complex "Favorit Residence" of the construction company "Solomon Construct";

Total area: 36.60 sq m

Partitioning: entrance hall, 1 bedroom, bathroom, loggia. Characteristics: