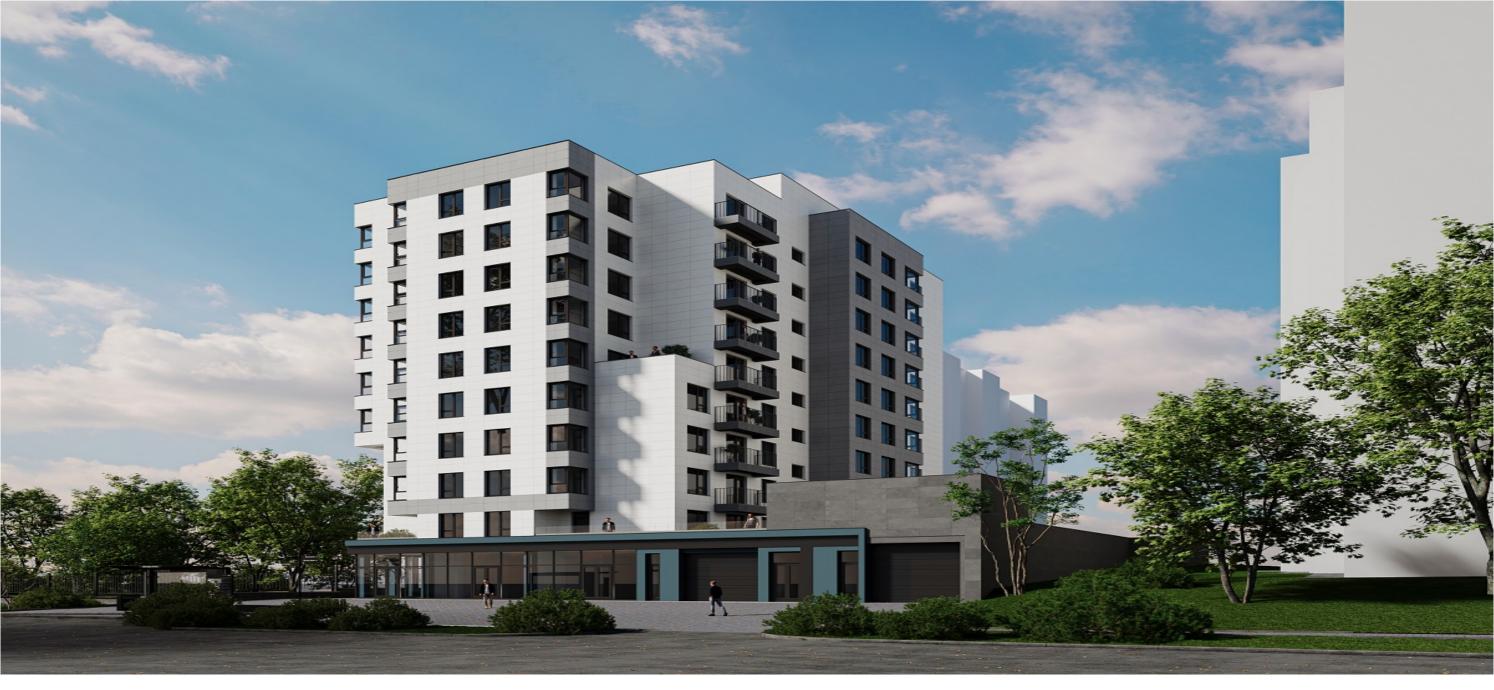

## mirax

1-room apartment for sale, in the Telecentru sector, laloveni str.

The new housing complex "Favorit Residence" of the construction company "Solomon Construct";

Total area: 36.60 sq m

Partitioning: entrance hall, 1 bedroom, bathroom, loggia. Characteristics:

- Monolithic concrete structure (beams, columns, diaphragms and floors);
- Masonry from BCA 300 mm;
- External walls BCA300 mm and thermal insulation;
- Internal walls between apartments BCA200 mm;
- The windows will have the following basic characteristics:
- Panoramas;
- PVC profile with 5 chambers, series 72 and above (depending on the type of manufacture);
- Thermopane with 3 bottles, with special effect (energy efficiency);
- Ceiling height in apartments 2750 mm;
- 24 kw gas boiler, bithermic heat exchanger;
- Premim class metal door, 3 sealing contours, thermally insulated with mineral wool, thermally insulated frame, plated with MDF pane