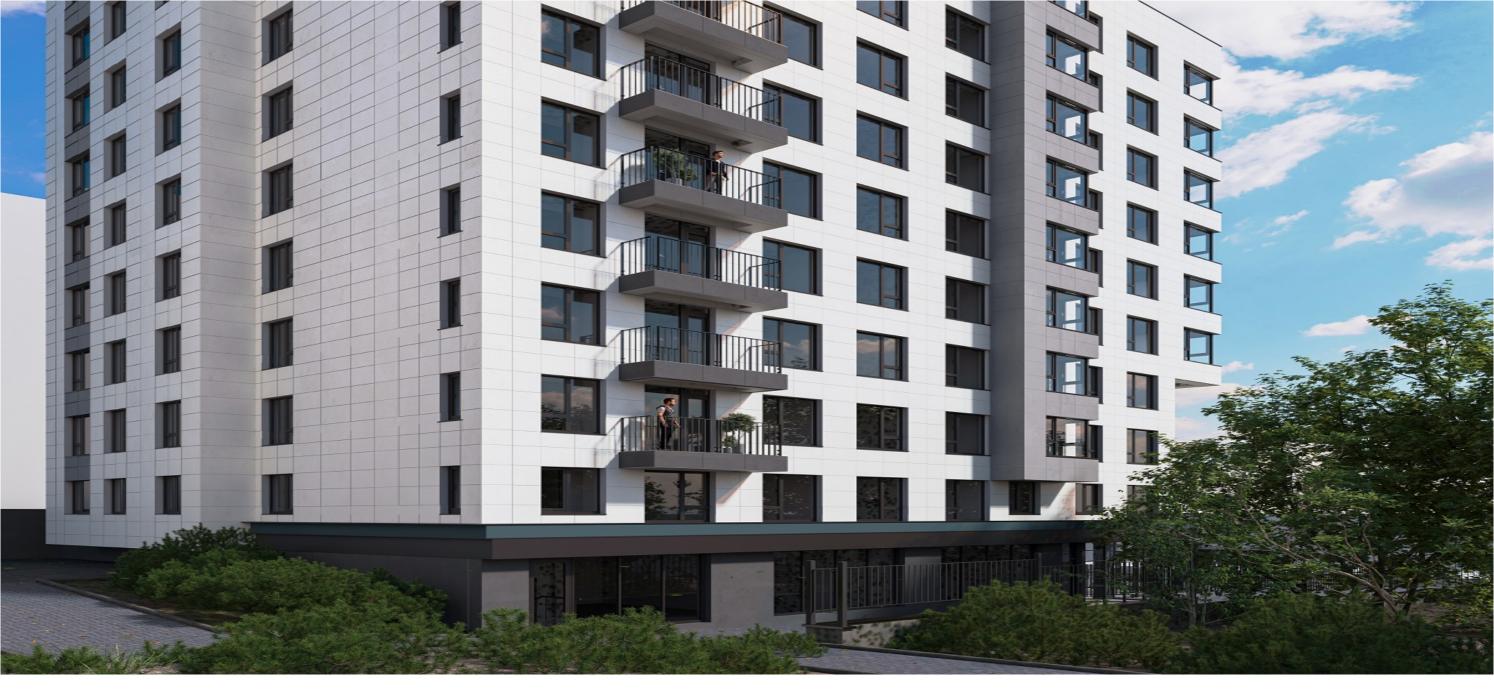

## mirax

1-room apartment for sale, in the Telecentru sector, laloveni str.

The new housing complex "Favorit Residence" of the construction company "Solomon Construct";

Total area: 36.60 sq m

Partitioning: entrance hall, 1 bedroom, bathroom, loggia. Characteristics:

- Monolithic concrete structure (beams, columns, diaphragms and floors);
- Masonry from BCA 300 mm;
- External walls BCA300 mm and thermal insulation;
- Internal walls between apartments BCA200 mm;
- The windows will have the following basic characteristics:
- Panoramas;
- PVC profile with 5 chambers, series 72 and above (depending on the type of manufacture);
- Thermopane with 3 bottles, with special effect (energy efficiency);
- Ceiling height in apartments 2750 mm;
- 24 kw gas boiler, bithermic heat exchanger;
- Premim class metal door, 3 sealing contours, thermally insulated with mineral wool, thermally insulated frame, plated with MDF pane