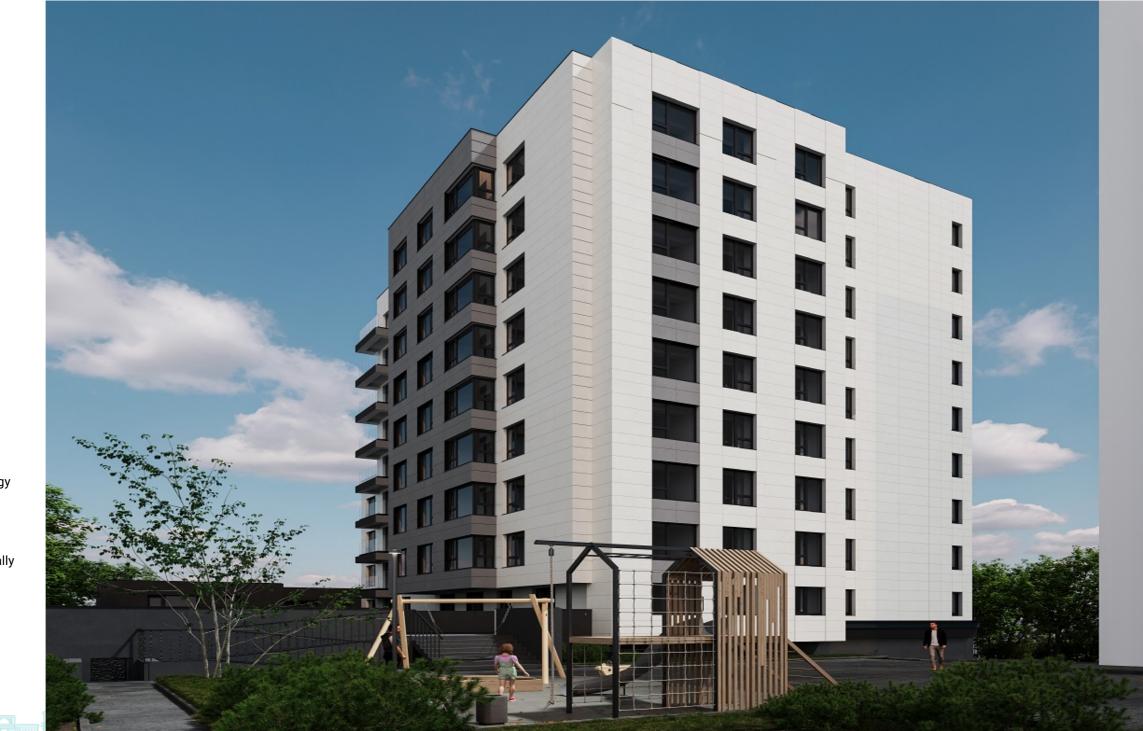

Partitioning: entrance hall, bedroom, bathroom block, loggia.

Characteristics:

- White variant;

- Autonomous heating;

- Monolithic concrete structure (beams, columns, diaphragms and floors)

- Masonry from BCA 300 mm.

- External walls BCA300 mm + thermal insulation;

- Internal walls between apartments BCA200 mm;

- The windows will have the following basic characteristics:

- Panoramas;

- PVC profile with 5 chambers, series 72 and above (depending on the type of manufacture);

- Thermopane with 3 bottles, with special effect (energy efficiency);

- Ceiling height in apartments 2750 mm;

- 24 kw gas boiler, bithermic heat exchanger;

- Premim class metal door, 3 sealing contours, thermally insulated with mineral w