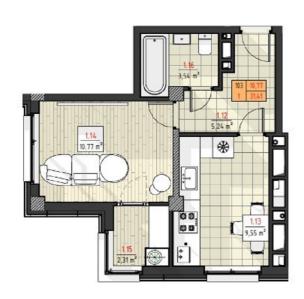

076 607 776

Sale 35 650 €

Daniel Baciu

1

1-room apartment for sale, in the Telecentru sector, laloveni str.

The new housing complex "Favorit Residence" of the construction company "Solomon Construct";

Total area: 31.41 sq m

Partitioning: entrance hall, bedroom, bathroom block, loggia.

Characteristics:

- White variant;

- Autonomous heating;

- Monolithic concrete structure (beams, columns, diaphragms and floors)

- Masonry from BCA 300 mm.