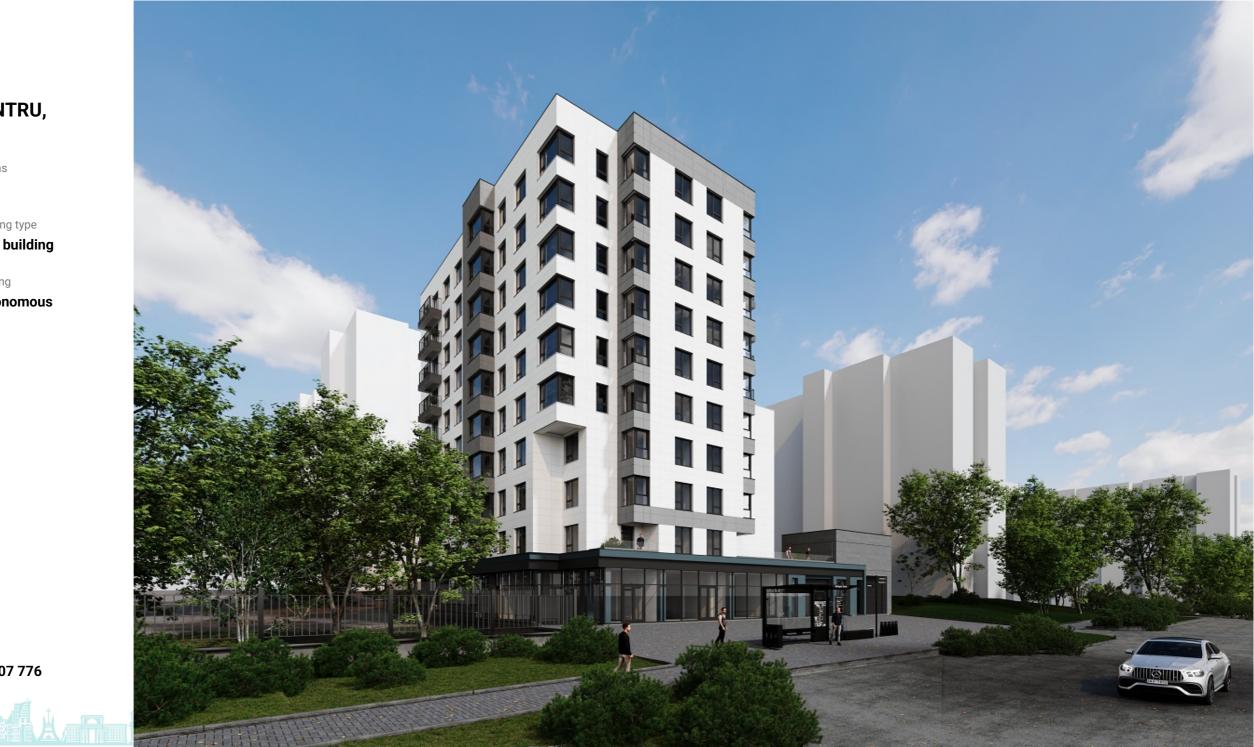

#### STR. IALOVENI, TELECENTRU, CHIŞINĂU

| Surface, m2           | Rooms                               |
|-----------------------|-------------------------------------|
| 31                    | 1                                   |
| Floor<br><b>3/9</b>   | Building type<br><b>New buildin</b> |
| Real estate condition | Heating                             |
| White variant         | Autonomou                           |
| Bathrooms             |                                     |

076 607 776

Sale 35 650 €

Daniel Baciu

1

1-room apartment for sale, in the Telecentru sector, laloveni str.

The new housing complex "Favorit Residence" of the construction company "Solomon Construct";

Total area: 31.41 sq m