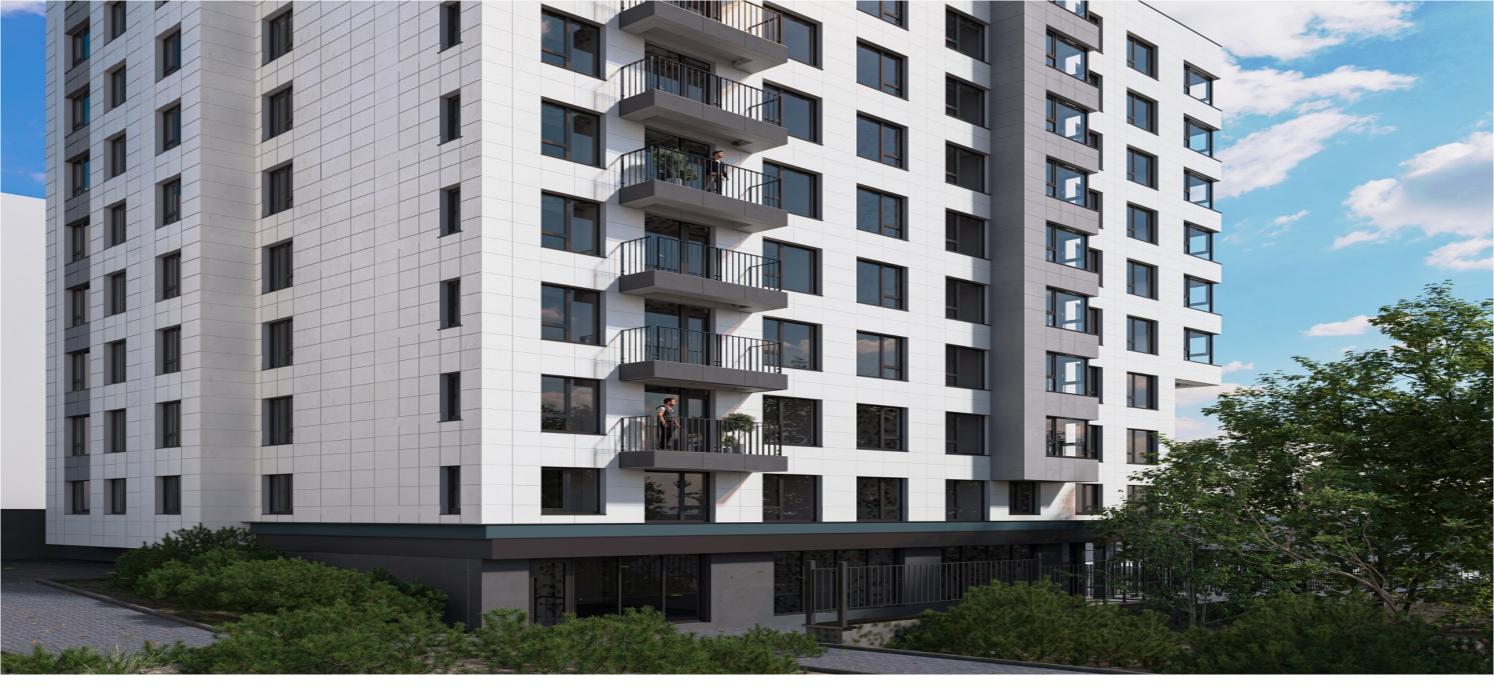

076 607 776

Sale 35 650 €

Daniel Baciu

1

1-room apartment for sale, in the Telecentru sector, laloveni str.

The new housing complex "Favorit Residence" of the construction company "Solomon Construct";

Total area: 31.41 sq m

Partitioning: entrance hall, bedroom, bathroom block, loggia.

Characteristics:

- White variant;

- Autonomous heating;

- Monolithic concrete structure (beams, columns, diaphragms and floors)

- Masonry from BCA 300 mm.

- External walls BCA300 mm + thermal insulation;

- Internal walls between apartments BCA200 mm;

- The windows will have the following basic characteristics:

- Panoramas;

- PVC profile with 5 chambers, series 72 and above (depending on the type of manufacture);

- Thermopane with 3 bottles, with special effect (energy efficiency);

- Ceiling height in apartments 2750 mm;

- 24 kw gas boiler, bithermic heat exchanger;

- Premim class metal door, 3 sealing contours, thermally insulated with mineral w