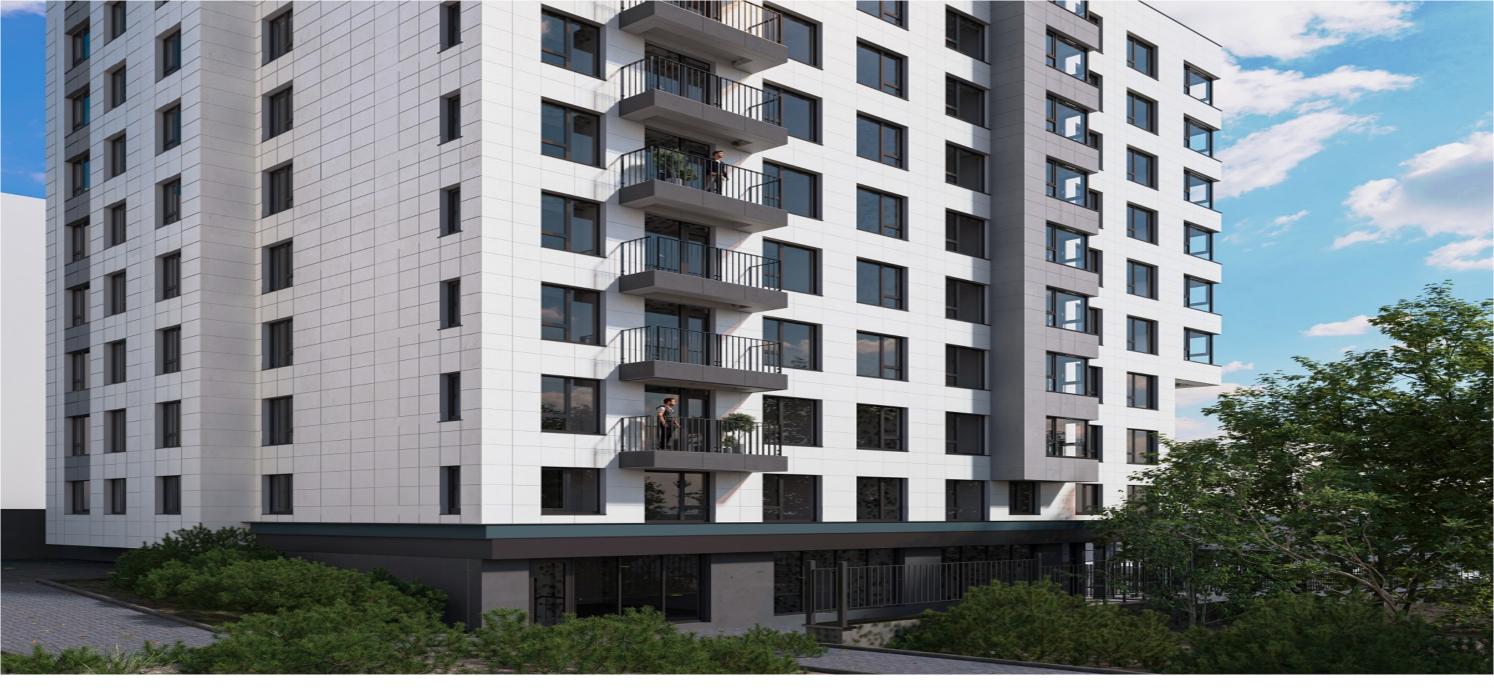

## mirax

1-room apartment for sale, in the Telecentru sector, laloveni str.

The new housing complex "Favorit Residence" of the construction company "Solomon Construct";

Total area: 29.72 sq m

Partitioning: entrance hall, 1 bedroom, bathroom, loggia. Characteristics:

- Monolithic concrete structure (beams, columns, diaphragms and floors);
- Masonry from BCA 300 mm;
- External walls BCA300 mm and thermal insulation;
- Internal walls between apartments BCA200 mm;
- The windows will have the following basic characteristics:
- Panoramas;