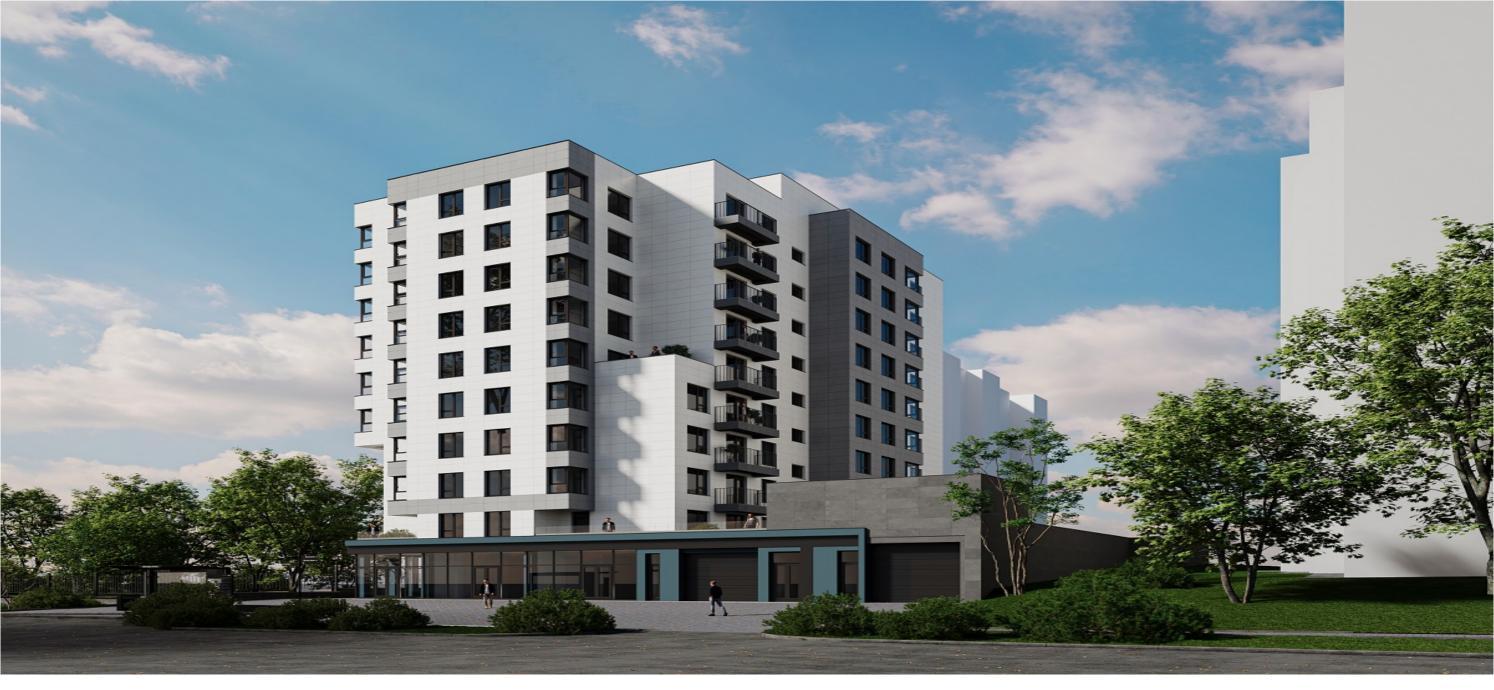

## STR. IALOVENI, TELECENTRU, CHIŞINĂU

Surface, m2

Rooms

30

1

Floor 3/9 Building type

New building

Real estate condition

## mirax

1-room apartment for sale, in the Telecentru sector, laloveni str.

The new housing complex "Favorit Residence" of the construction company "Solomon Construct";

Total area: 29.72 sq m

Partitioning: entrance hall, 1 bedroom, bathroom, loggia. Characteristics: