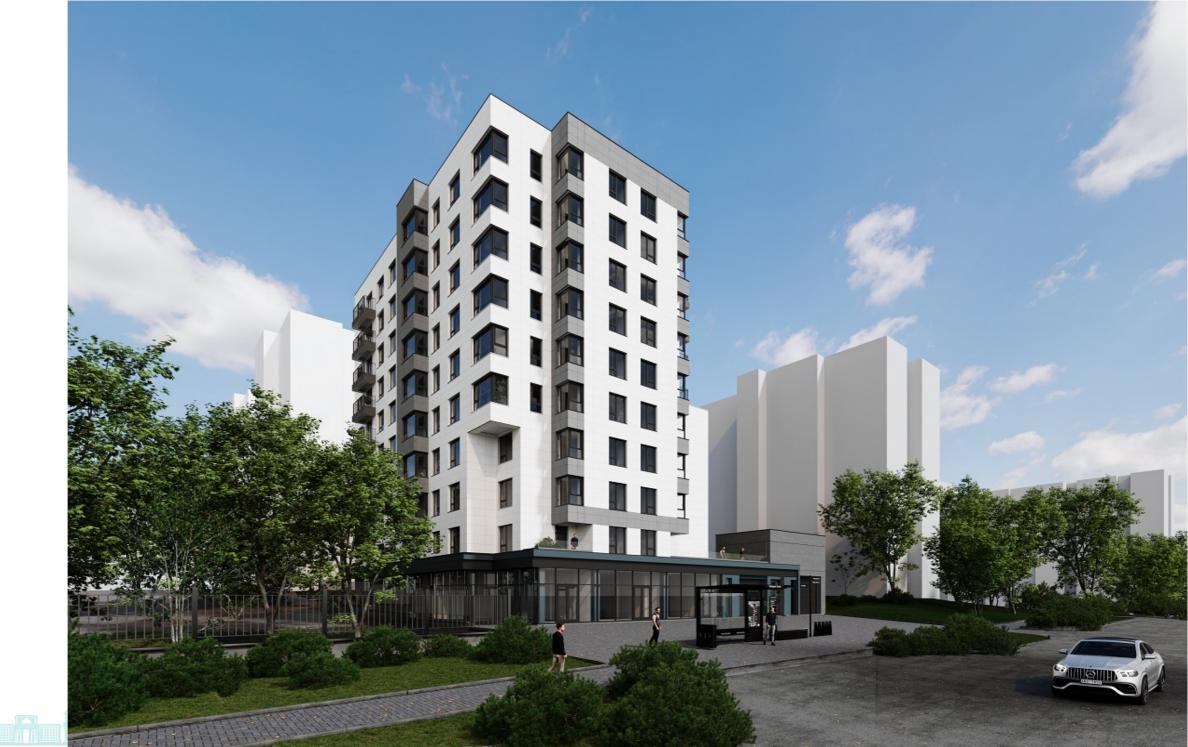

## mirax

1-room apartment for sale, in the Telecentru sector, laloveni str.

The new housing complex "Favorit Residence" of the construction company "Solomon Construct";

Total area: 29.72 sq m

Partitioning: entrance hall, 1 bedroom, bathroom, loggia. Characteristics:

- Monolithic concrete structure (beams, columns, diaphragms and floors);
- Masonry from BCA 300 mm;
- External walls BCA300 mm and thermal insulation;
- Internal walls between apartments BCA200 mm;
- The windows will have the following basic characteristics:
- Panoramas;