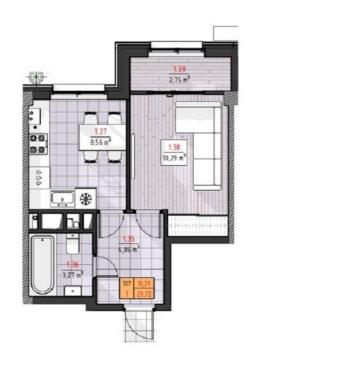

## mirax

1-room apartment for sale, in the Telecentru sector, laloveni str.

The new housing complex "Favorit Residence" of the construction company "Solomon Construct";

Total area: 29.72 sq m

Partitioning: entrance hall, 1 bedroom, bathroom, loggia. Characteristics: