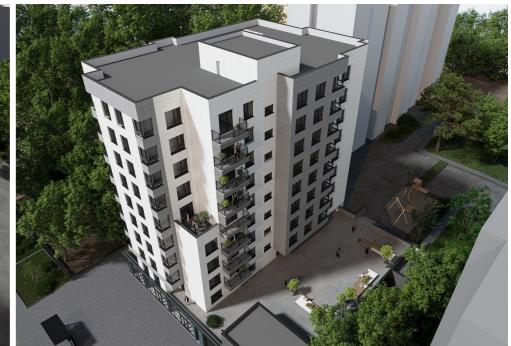

## STR. IALOVENI, TELECENTRU, CHIŞINĂU

Surface, m2

Rooms

30

1

Floor 3/9 Building type

New building

Real estate condition

## mirax

1-room apartment for sale, in the Telecentru sector, laloveni str.

The new housing complex "Favorit Residence" of the construction company "Solomon Construct";

Total area: 29.72 sq m

Partitioning: entrance hall, 1 bedroom, bathroom, loggia. Characteristics: