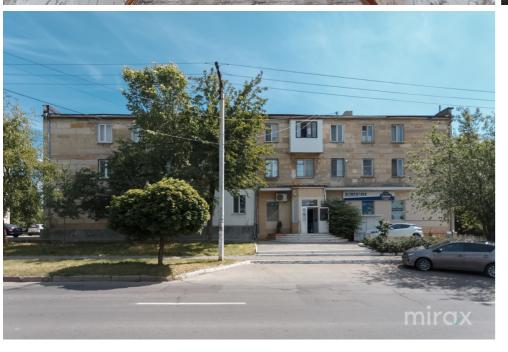

## STR. DOINA, POȘTA VECHE, CHIȘINĂU

Surface, m2

Rooms

43

2

Floor

Building type

2/3

1

Sale

54 000 €

Vladimir Crudu

076 607 772

2-room apartment for sale, located in the Poşta Veche sector, Doina str.

Total area: 43 m.p

Partitioning: sanitary block, kitchen, 2 rooms.