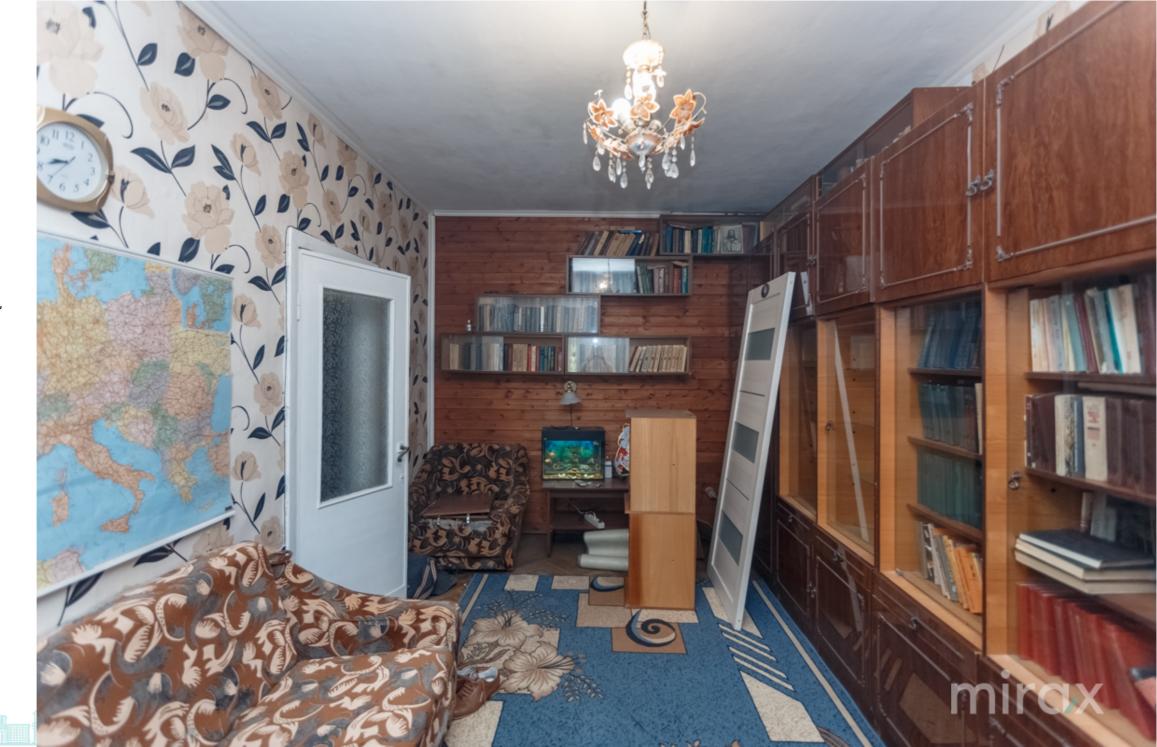

1

Sale

54 000 €

Vladimir Crudu

076 607 772

2-room apartment for sale, located in the Poşta Veche sector, Doina str.

Total area: 43 m.p

Partitioning: sanitary block, kitchen, 2 rooms.

Characteristics:

- furnished;
- successful partitioning;
- playground for children;
- centralized heating;
- intercom;
- thermopane windows.

Nearby are: shops, restaurants, cafes, pharmacy, banks, etc.

Easy access to public transport in any direction of the city.