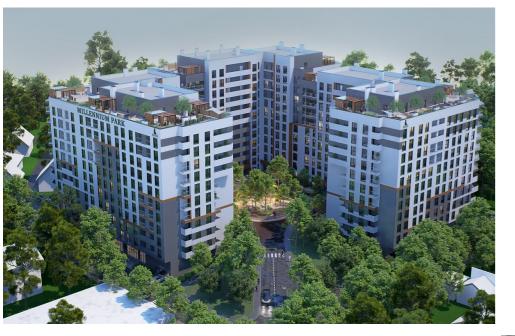

#### ŞOS. HÂNCEȘTI, TELECENTRU, CHIȘINĂU

| Surface, m2           | Rooms               |
|-----------------------|---------------------|
| <b>47</b>             | 1                   |
| Floor                 | Building type       |
| <b>4/10</b>           | <b>New building</b> |
| Real estate condition | Balconies           |
| White variant         | <b>1</b>            |
| Heating               | Bathrooms           |
| Autonomous            | <b>1</b>            |

<sup>Sale</sup> 61 776 €

Daniel Chiru 076 001 006

Apartment for sale with 1 room and living room, located in sec. Telecentre, road. You eat.

The construction company "Braus Imobiliare".

Total area: 46.8 sqm