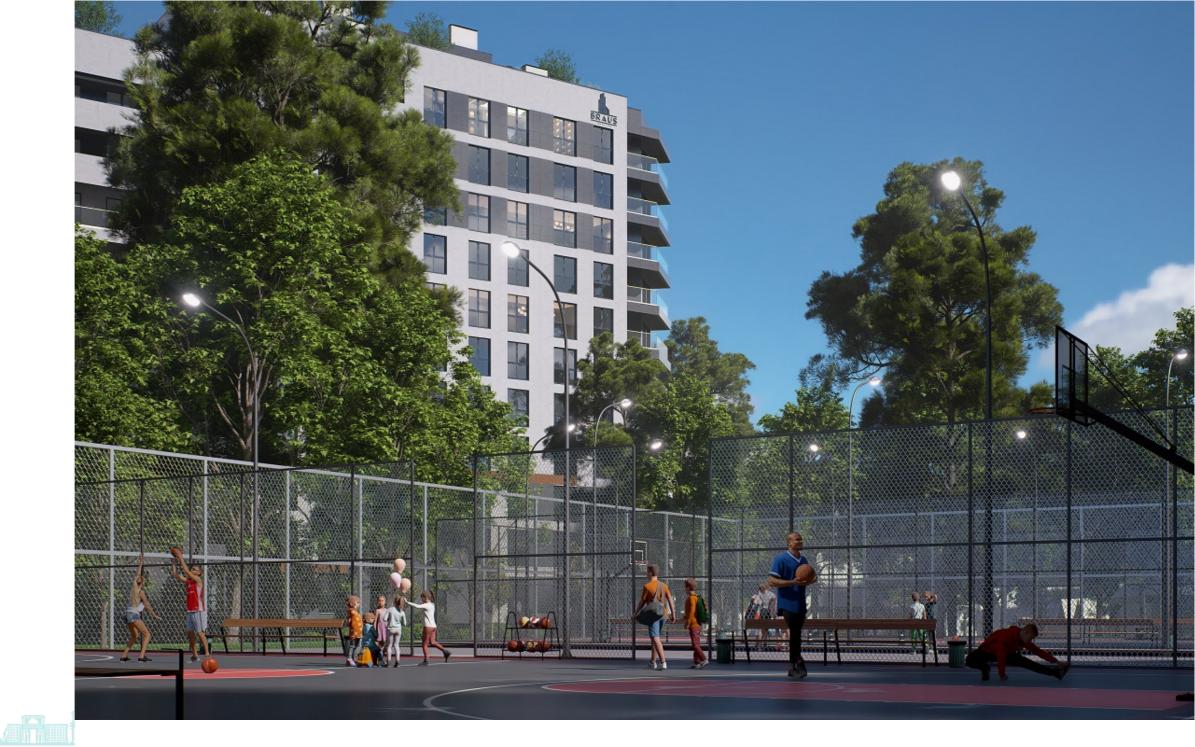

<sup>Sale</sup> 61 776 €

Daniel Chiru 076 001 006

Apartment for sale with 1 room and living room, located in sec. Telecentre, road. You eat.

The construction company "Braus Imobiliare".

Total area: 46.8 sqm

Partitioning: bedroom, living room, bathroom, kitchen, balcony.

Characteristics:

- White variant;

- Autonomous heating;

- The building shell is designed to withstand earthquakes up to magnitude 8 on the Richter scale, giving you safety;

Daniel Chiru 076 001 006 - The ventilated facade made of tiles;

- The two-level underground parking offers enough places for all the apartments;

Localizare pe hartă SOS. HÂNCEȘTI, TELECENTRU, CHIȘINĂU șos. Hâncești, Telecentru, Chișinău