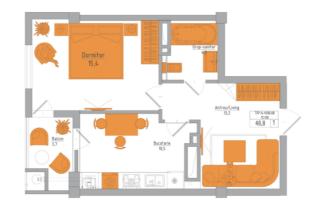

<sup>Sale</sup> 61 776 €

Daniel Chiru 076 001 006

Apartment for sale with 1 room and living room, located in sec. Telecentre, road. You eat.

The construction company "Braus Imobiliare".

Total area: 46.8 sqm

Partitioning: bedroom, living room, bathroom, kitchen, balcony.

Characteristics:

- White variant;

- Autonomous heating;

- The building shell is designed to withstand earthquakes up to magnitude 8 on the Richter scale, giving you safety;