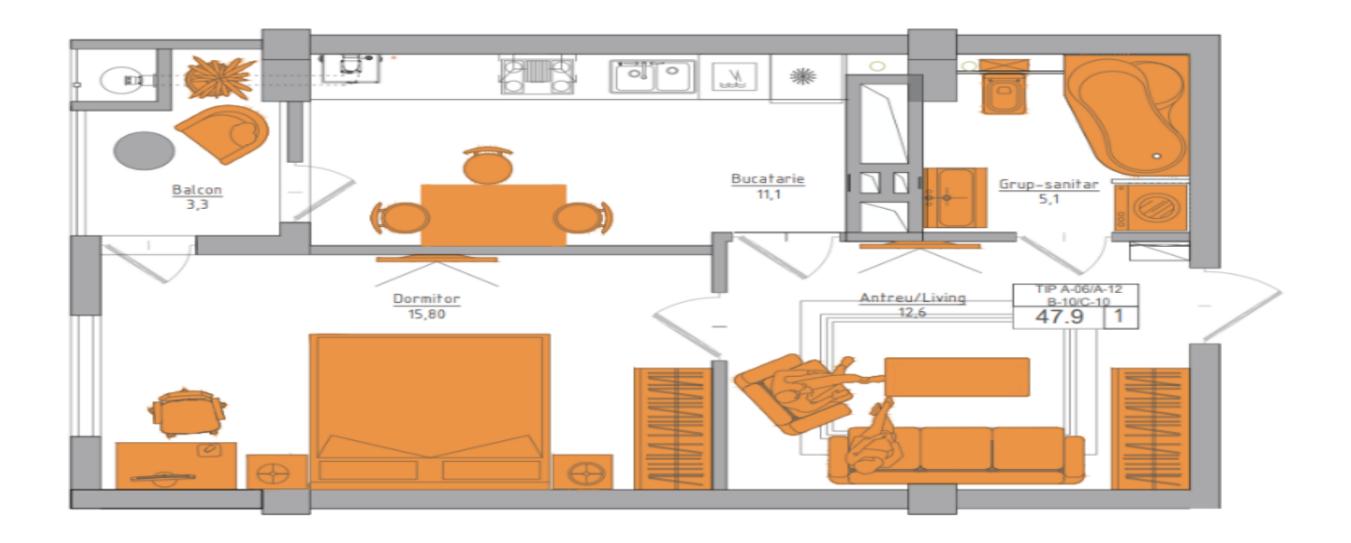

<sup>Sale</sup> 63 228 €

Daniel Chiru

Apartment for sale with 1 room and living room, located in sec. Telecentre, road. You eat.

The construction company "Braus Imobiliare".

Total area: 47.9 sqm

Partitioning: bedroom, living room, bathroom, kitchen, balcony.