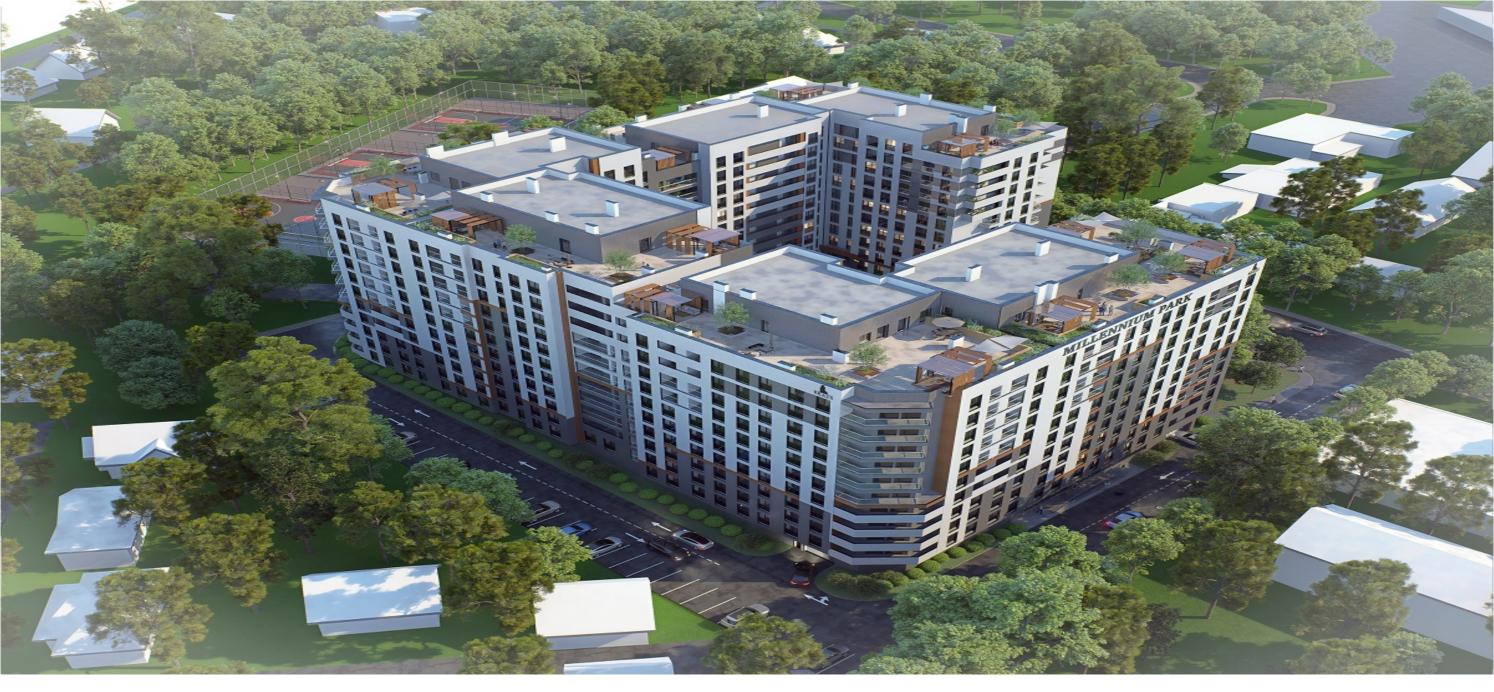

<sup>Sale</sup> 63 228 €

Daniel Chiru

Apartment for sale with 1 room and living room, located in sec. Telecentre, road. You eat.

The construction company "Braus Imobiliare".

Total area: 47.9 sqm

Partitioning: bedroom, living room, bathroom, kitchen, balcony.

Daniel Chiru 076 001 006 - The ventilated facade made of tiles;

- The two-level underground parking offers enough places for all the apartments;

Localizare pe hartă SOS. HÂNCEȘTI, TELECENTRU, CHIȘINĂU șos. Hâncești, Telecentru, Chișinău