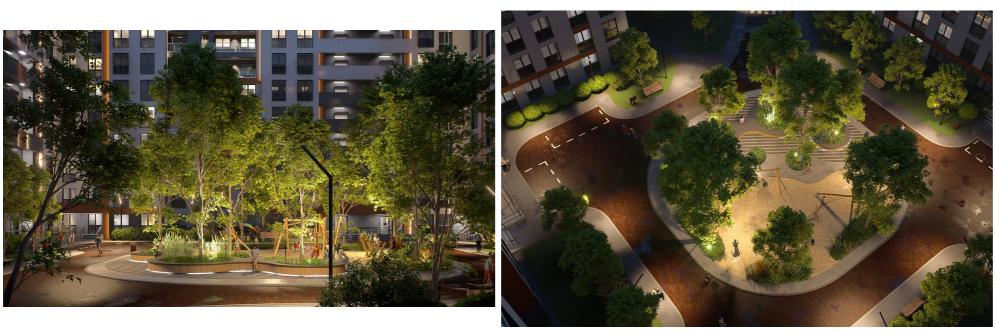

<sup>Sale</sup> 63 228 €

Daniel Chiru

Apartment for sale with 1 room and living room, located in sec. Telecentre, road. You eat.

The construction company "Braus Imobiliare".

Total area: 47.9 sqm

Partitioning: bedroom, living room, bathroom, kitchen, balcony.

Characteristics:

- White variant;

- Autonomous heating;

- The building shell is designed to withstand earthquakes up to magnitude 8 on the Richter scale, giving you safety;

- Generous ceiling height of 3 meters;

- Warm floor;

- Brikston red brick walls ensure durability and excellent thermal insulation;

- The windows are equipped with sound insulation and thermal efficiency, ensuring thermal comfort and reducing external noise for a quiet life;

Daniel Chiru 076 001 006 - The ventilated facade made of tiles;

- The two-level underground parking offers enough places for all the apartments;

Localizare pe hartă SOS. HÂNCEȘTI, TELECENTRU, CHIȘINĂU șos. Hâncești, Telecentru, Chișinău