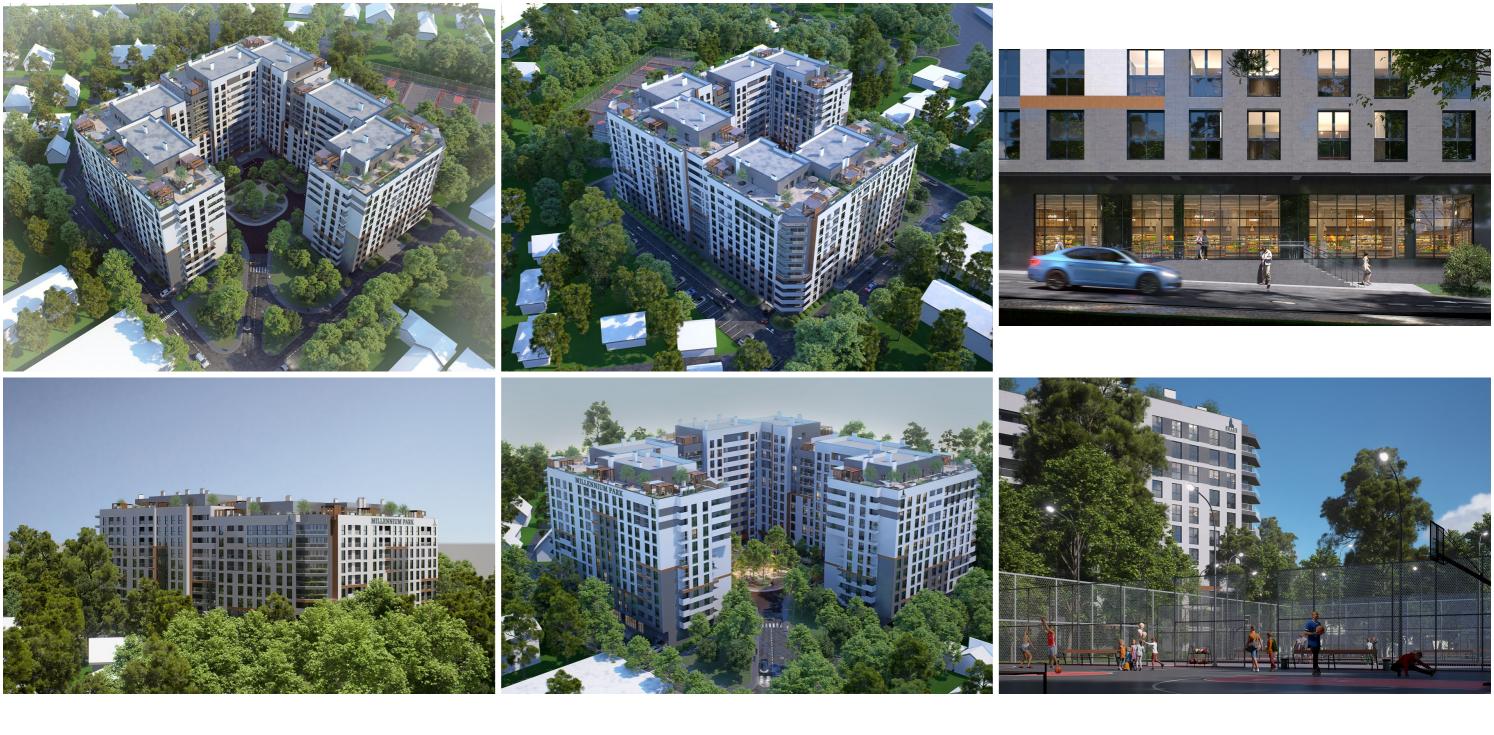

<sup>Sale</sup> 63 228 €

Daniel Chiru

Apartment for sale with 1 room and living room, located in sec. Telecentre, road. You eat.

The construction company "Braus Imobiliare".

Total area: 47.9 sqm

Partitioning: bedroom, living room, bathroom, kitchen, balcony.

Characteristics:

- White variant;

- Autonomous heating;

- The building shell is designed to withstand earthquakes up to magnitude 8 on the Richter scale, giving you safety;

- Generous ceiling height of 3 meters;

- Warm floor;

- Brikston red brick walls ensure durability and excellent thermal insulation;

- The windows are equipped with sound insulation and thermal efficiency, ensuring thermal comfort and reducing external noise for a quiet life;

Daniel Chiru 076 001 006 - The ventilated facade made of tiles;

- The two-level underground parking offers enough places for all the apartments;

Localizare pe hartă SOS. HÂNCEȘTI, TELECENTRU, CHIȘINĂU șos. Hâncești, Telecentru, Chișinău