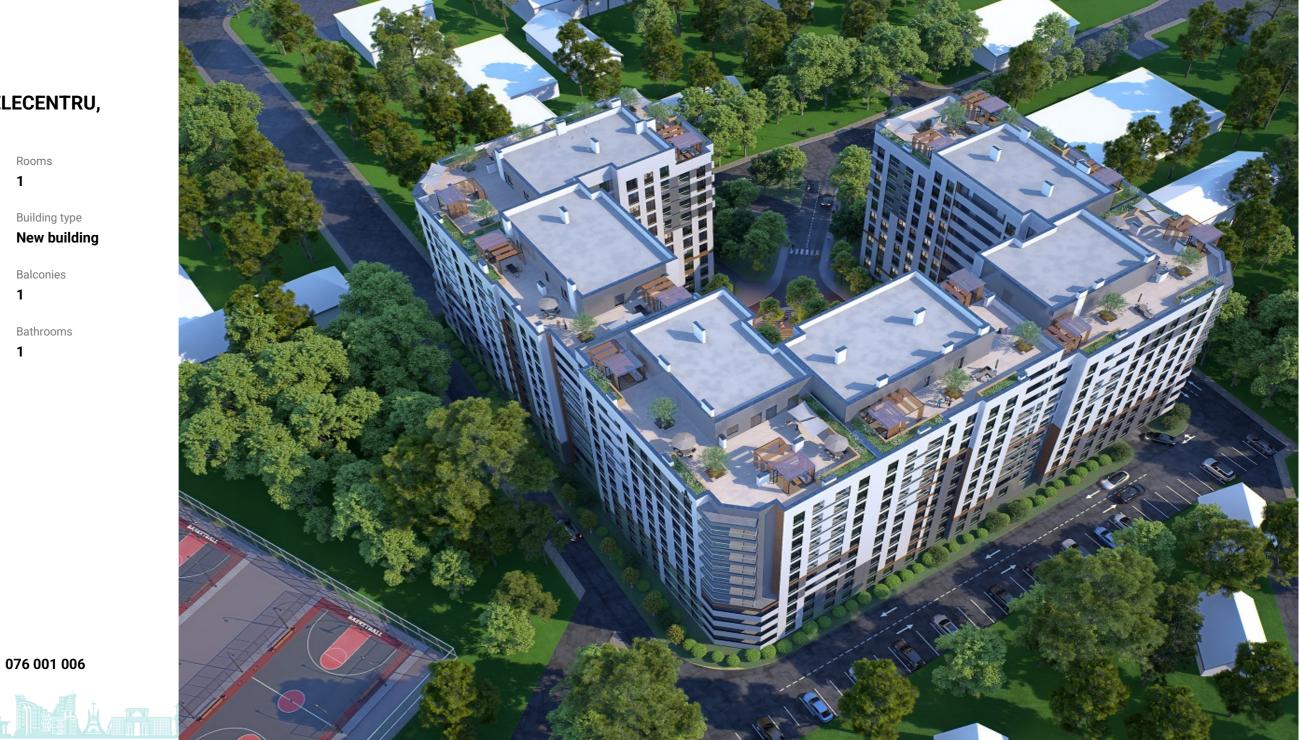

#### ȘOS. HÂNCEȘTI, TELECENTRU, CHIȘINĂU

| Surface, m2           | Rooms              |
|-----------------------|--------------------|
| <b>48</b>             | 1                  |
| Floor                 | Building type      |
| <b>2/10</b>           | <b>New buildin</b> |
| Real estate condition | Balconies          |
| White variant         | <b>1</b>           |
| Heating               | Bathrooms          |
| Autonomous            | <b>1</b>           |

<sup>Sale</sup> 63 228 €

Daniel Chiru

Apartment for sale with 1 room and living room, located in sec. Telecentre, road. You eat.

The construction company "Braus Imobiliare".

Total area: 47.9 sqm

Partitioning: bedroom, living room, bathroom, kitchen, balcony.