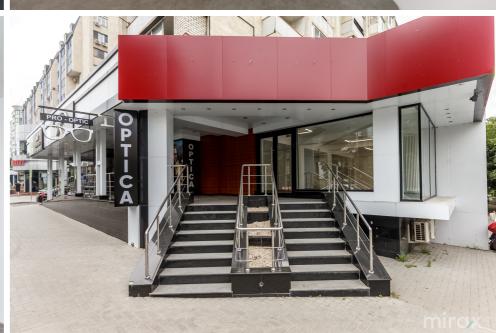

#### STR. BĂNULESCU BODONI, CENTRU, CHIȘINĂU

Surface, m2

Туре

100 Office

Floor

Real estate condition

1/1 Renovation

Rent

2 500 €

Carolina Buruian

076 610 777

Commercial space for rent, on the first line, with an ultracentral location located in the historical area of the city, Bănulescu Bodoni str.

Total area: 100 m.p.

Suitable for representative office, beauty salon, office activities, etc.

Carolina Buruian

076 610 777

Localizare pe hartă

STR. BĂNULESCU BODONI, CENTRU, CHIŞINĂU

**Carolina Buruian** 

076 610 777

Map data ©2025