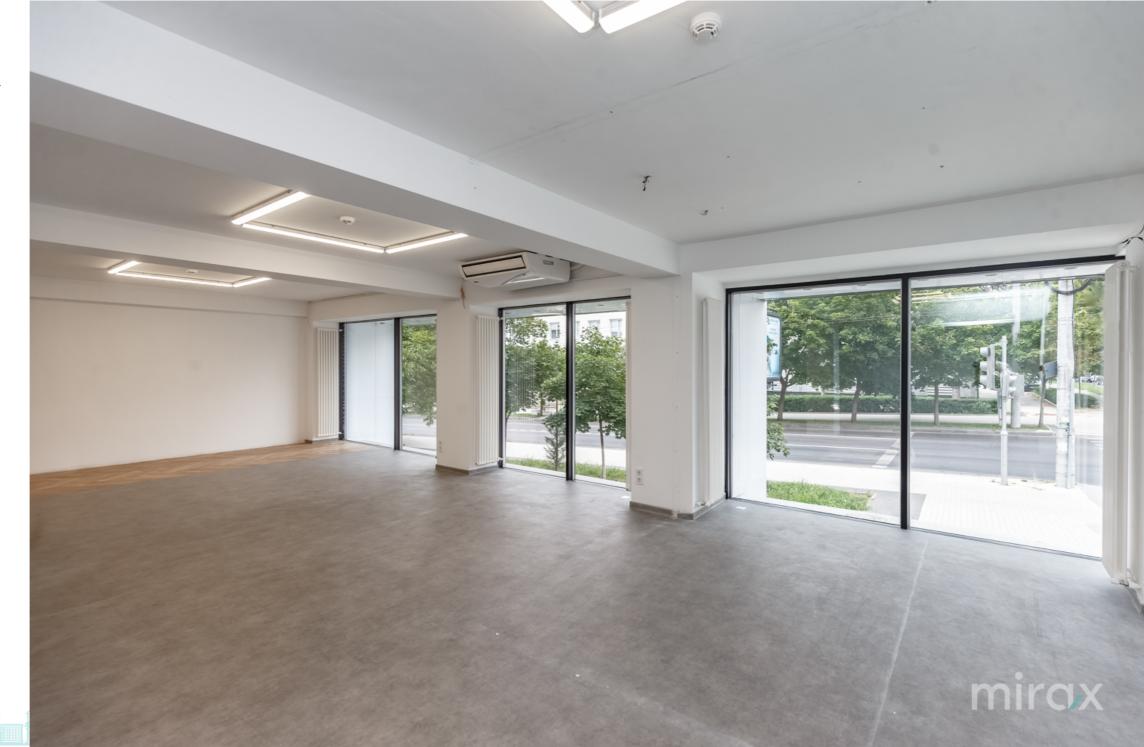

#### STR. BĂNULESCU BODONI, CENTRU, CHIȘINĂU

Surface, m2

Туре

100 Office

Floor

Real estate condition

1/1 Renovation

Rent

2 500 €

Carolina Buruian

076 610 777

Commercial space for rent, on the first line, with an ultracentral location located in the historical area of the city, Bănulescu Bodoni str.

Total area: 100 m.p.

#### Facilities:

- euro repair with an individual design and high quality materials;
- first line with developed infrastructure;
- autonomous heating;
- ventilation and air conditioning system;
- alarm system;
- own boiler room;
- fireproof system;
- panoramic windows;
- maximum visibility;
- 24/7 access.