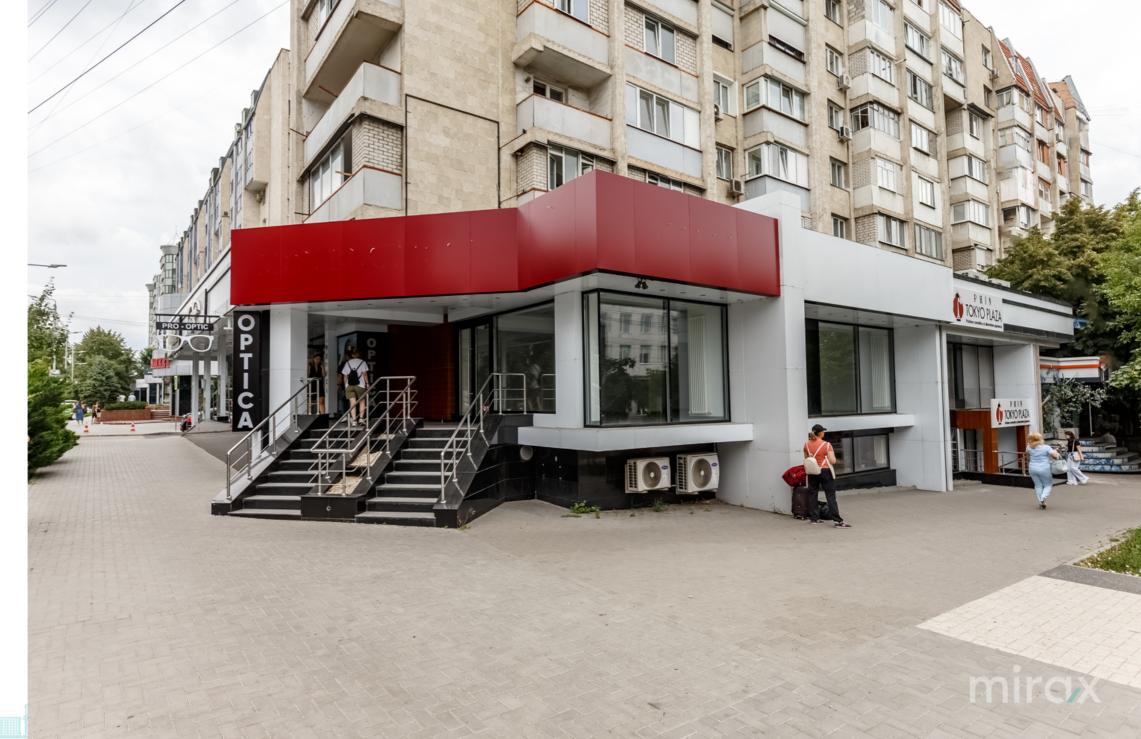

#### STR. BĂNULESCU BODONI, CENTRU, CHIȘINĂU

Surface, m2

Туре

100 Office

Floor

Real estate condition

1/1 Renovation

Rent

2 500 €

Carolina Buruian

076 610 777

Commercial space for rent, on the first line, with an ultracentral location located in the historical area of the city, Bănulescu Bodoni str.

Total area: 100 m.p.

#### Facilities:

- euro repair with an individual design and high quality materials;
- first line with developed infrastructure;
- autonomous heating;
- ventilation and air conditioning system;
- alarm system;
- own boiler room;
- fireproof system;
- panoramic windows;
- maximum visibility;
- 24/7 access.

Suitable for representative office, beauty salon, office activities, etc.

Carolina Buruian

076 610 777

Localizare pe hartă

STR. BĂNULESCU BODONI, CENTRU, CHIŞINĂU

**Carolina Buruian** 

076 610 777

Map data ©2025