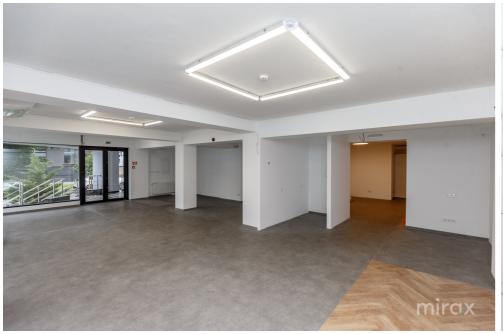

2 500 €

Carolina Buruian

076 610 777

Commercial space for rent, on the first line, with an ultracentral location located in the historical area of the city, Bănulescu Bodoni str.

Total area: 100 m.p.

#### Facilities:

- euro repair with an individual design and high quality materials;
- first line with developed infrastructure;
- autonomous heating;
- ventilation and air conditioning system;
- alarm system;
- own boiler room;
- fireproof system;
- panoramic windows;
- maximum visibility;
- 24/7 access.