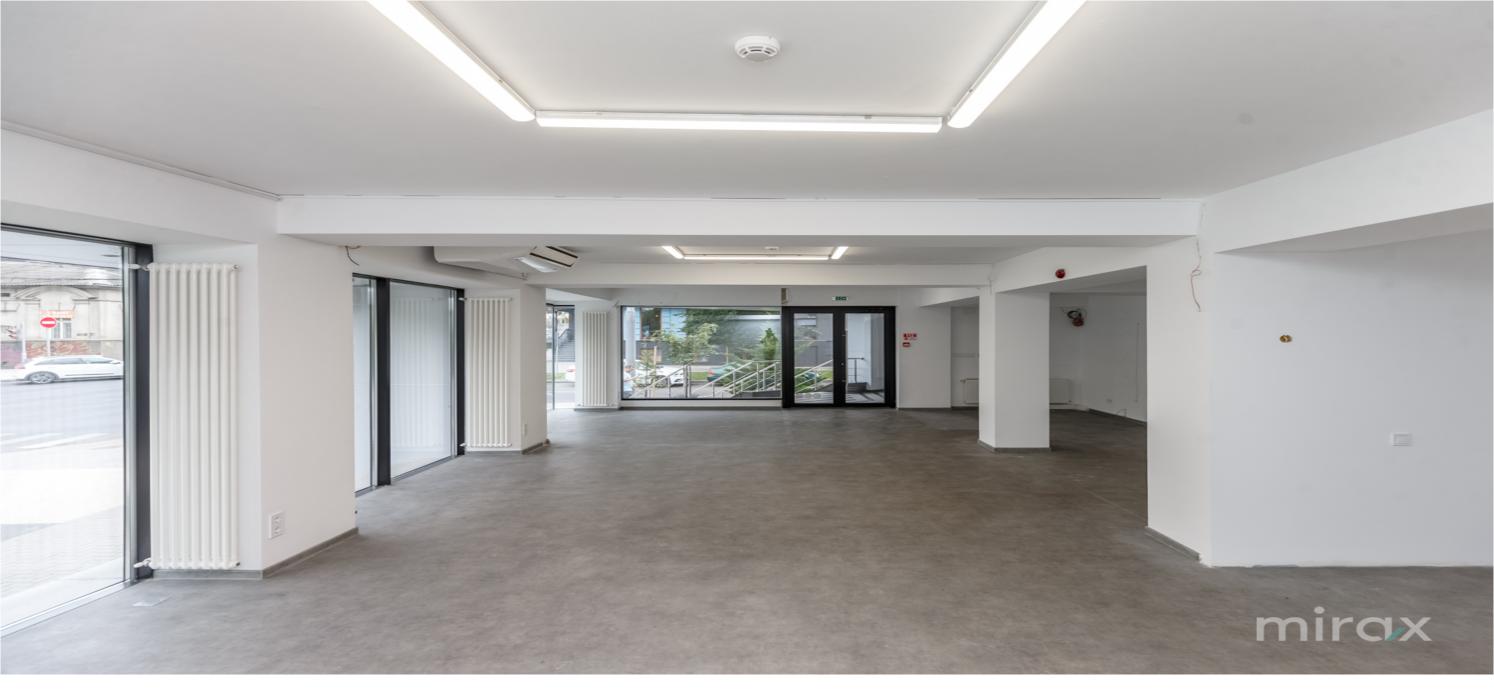

2 500 €

Carolina Buruian

076 610 777

Commercial space for rent, on the first line, with an ultracentral location located in the historical area of the city, Bănulescu Bodoni str.

Total area: 100 m.p.

#### Facilities:

- euro repair with an individual design and high quality materials;
- first line with developed infrastructure;
- autonomous heating;
- ventilation and air conditioning system;
- alarm system;
- own boiler room;
- fireproof system;
- panoramic windows;
- maximum visibility;
- 24/7 access.