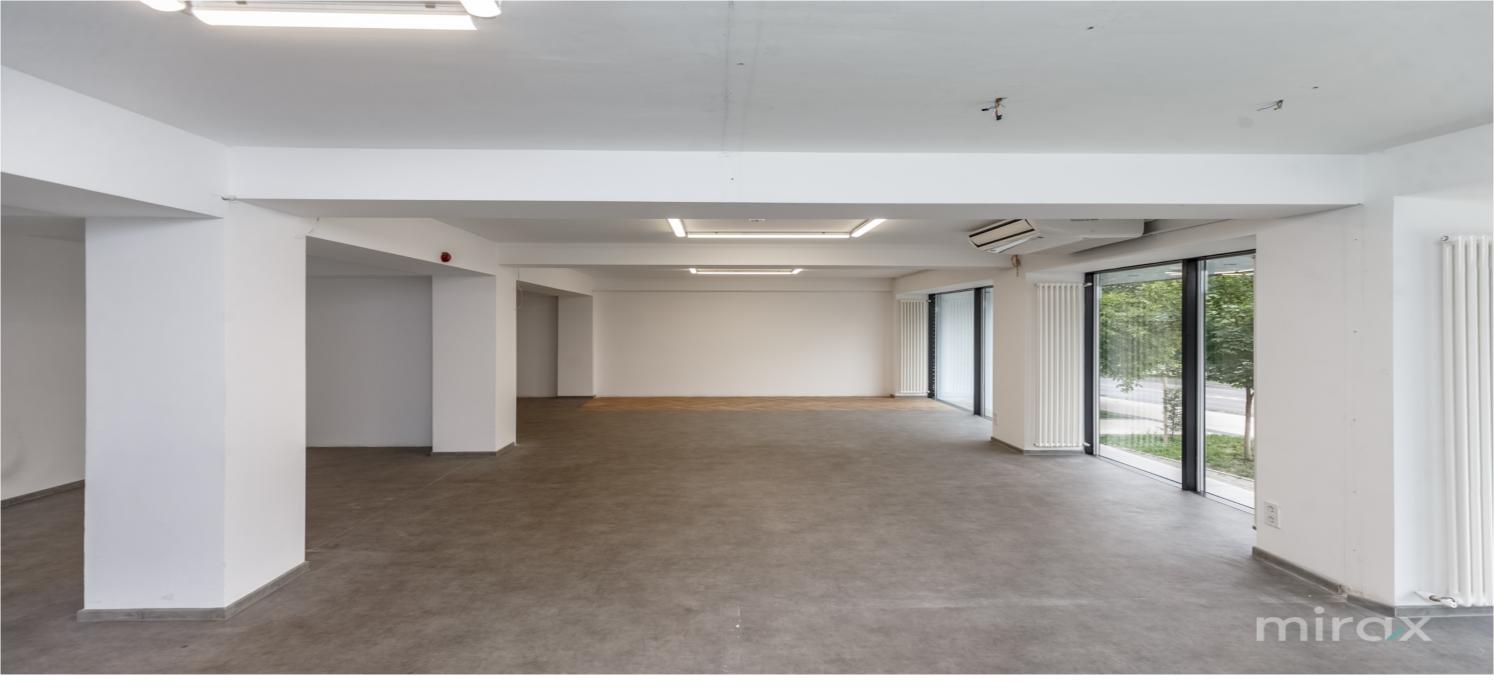

#### STR. BĂNULESCU BODONI, CENTRU, CHIȘINĂU

Surface, m2

Туре

100 Office

Floor

Real estate condition

1/1 Renovation

Rent

2 500 €

Carolina Buruian

076 610 777

Commercial space for rent, on the first line, with an ultracentral location located in the historical area of the city, Bănulescu Bodoni str.

Total area: 100 m.p.

#### Facilities:

- euro repair with an individual design and high quality materials;
- first line with developed infrastructure;
- autonomous heating;
- ventilation and air conditioning system;
- alarm system;
- own boiler room;
- fireproof system;
- panoramic windows;
- maximum visibility;
- 24/7 access.