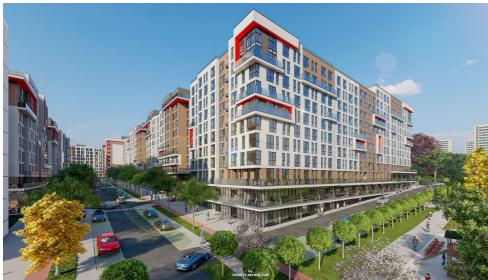

- White variant;
- Autonomous heating;
- Project composed of 23 residential blocks;
- Underground parking lot;
- Panoramic windows;
- Pedestrian alleys;
- Leisure and sports spaces;
- Video surveillance;
- Green area;
- Playground for children.
- Commissioning 2027 December.
- Payment in installments over a period of 3.5 years.
- Nearby you will find: market, school, shopping centers, kindergarten, etc.
- Easy access to public transport in any direction of the
- city.