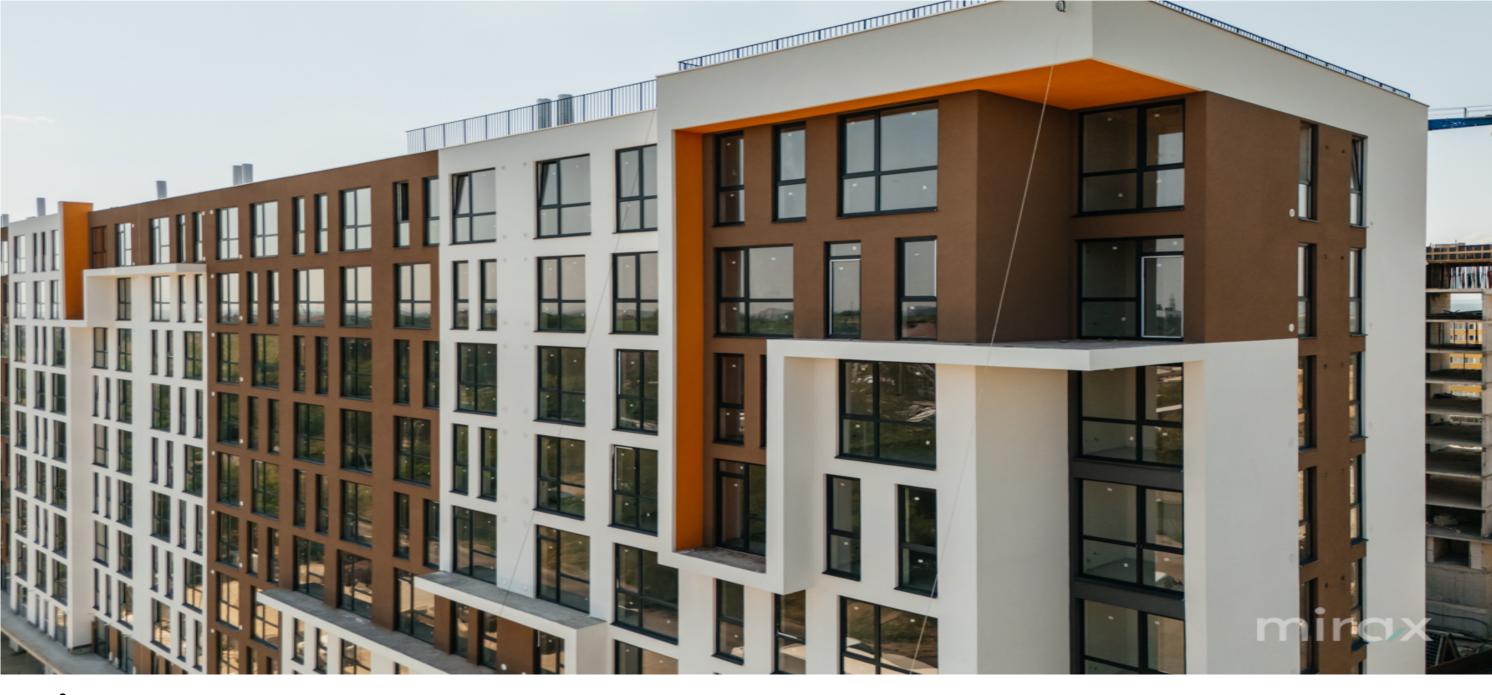

Daniel Chiru

65 280 €

1-room apartment for sale, located on the road. You're eating, sec. Telecentre in the "Solaris" Residential District. Lagmar construction company.

Total area: 40.42 sqm

Partitioning: 1 bedroom, bathroom, kitchen, balcony. Characteristics:

- White variant;
- Autonomous heating;
- Project composed of 23 residential blocks;
- Underground parking lot;
- Panoramic windows;
- Pedestrian alleys;
- Leisure and sports spaces;
- Video surveillance;
- Green area;
- Playground for children.
- Commissioning 2027 December.
- Payment in installments over a period of 3.5 years.
- Nearby you will find: market, school, shopping centers, kindergarten, etc.
- Easy access to public transport in any direction of the
- city.