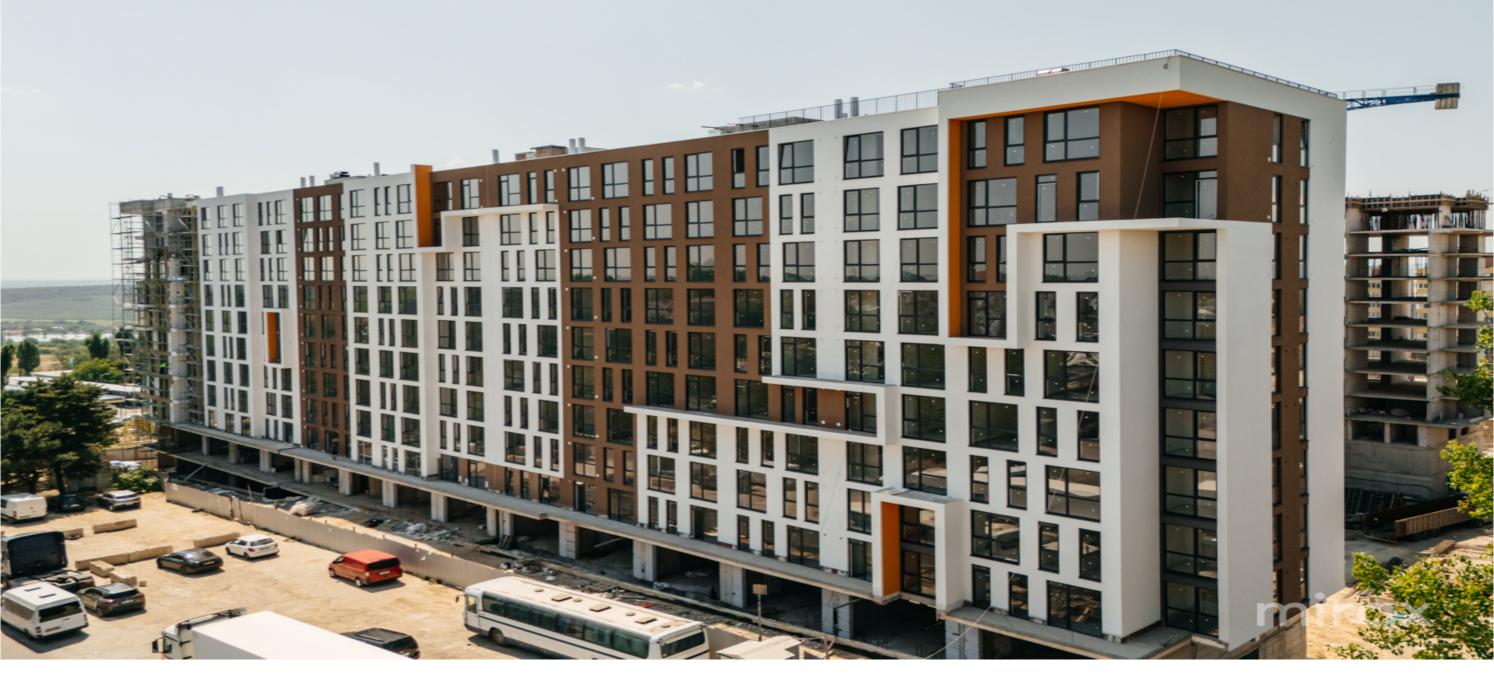

Daniel Chiru

65 280 €

1-room apartment for sale, located on the road. You're eating, sec. Telecentre in the "Solaris" Residential District. Lagmar construction company.

Total area: 40.42 sqm

Partitioning: 1 bedroom, bathroom, kitchen, balcony. Characteristics:

- White variant;
- Autonomous heating;
- Project composed of 23 residential blocks;
- Underground parking lot;
- Panoramic windows;
- Pedestrian alleys;
- Leisure and sports spaces;
- Video surveillance;
- Green area;
- Playground for children.
- Commissioning 2027 December.
- Payment in installments over a period of 3.5 years.
- Nearby you will find: market, school, shopping centers, kindergarten, etc.
- Easy access to public transport in any direction of the
- city.