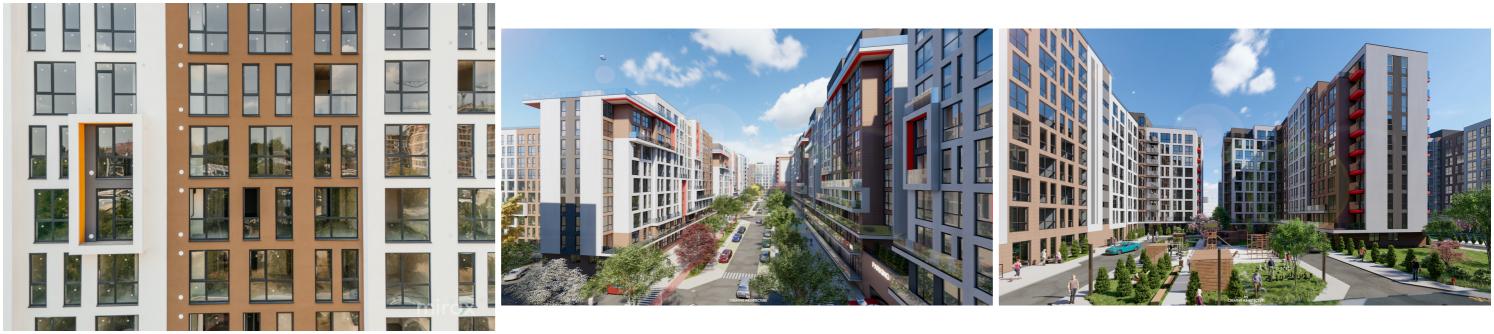

- White variant;
- Autonomous heating;
- Project composed of 23 residential blocks;
- Underground parking lot;
- Panoramic windows;
- Pedestrian alleys;
- Leisure and sports spaces;
- Video surveillance;
- Green area;
- Playground for children.
- Commissioning 2027 December.
- Payment in installments over a period of 3.5 years.
- Nearby you will find: market, school, shopping centers, kindergarten, etc.
- Easy access to public transport in any direction of the
- city.