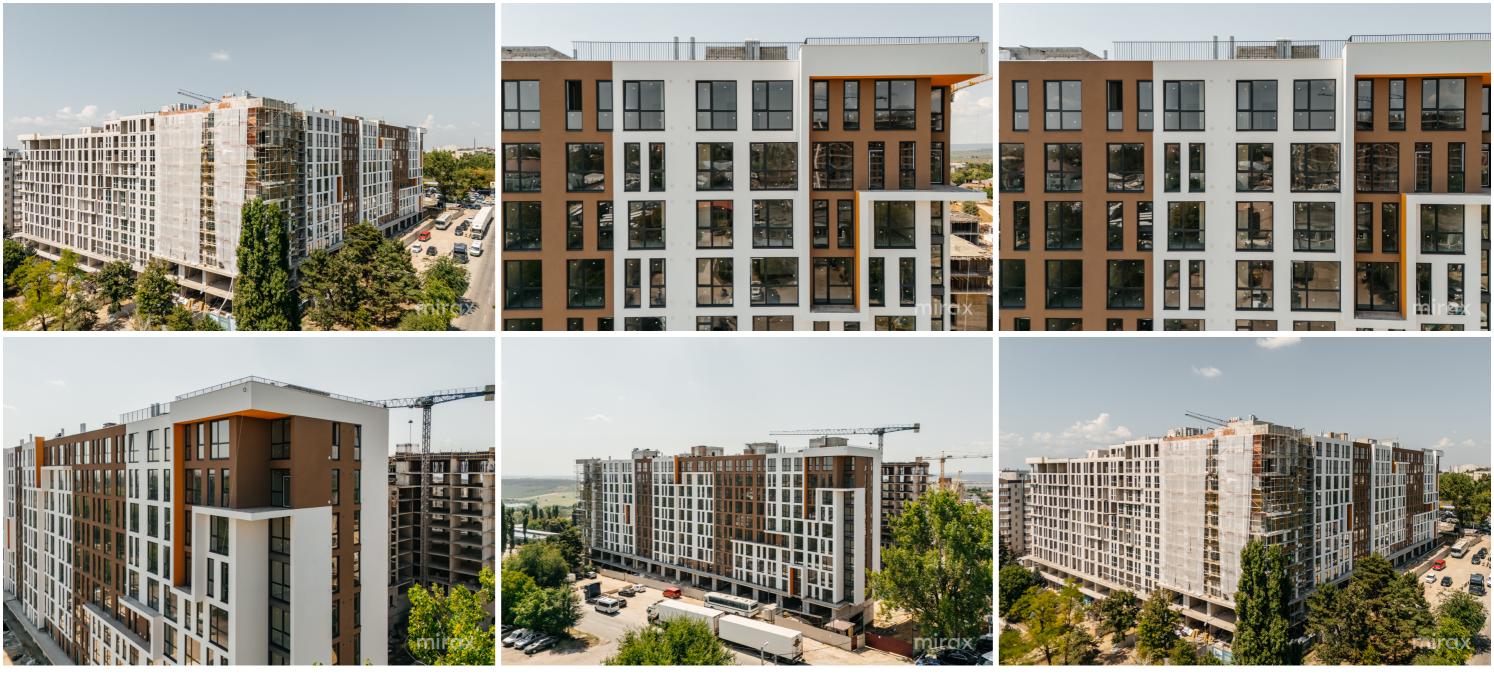

Daniel Chiru

65 280 €

1-room apartment for sale, located on the road. You're eating, sec. Telecentre in the "Solaris" Residential District. Lagmar construction company.

Total area: 40.42 sqm

Partitioning: 1 bedroom, bathroom, kitchen, balcony. Characteristics:

- White variant;
- Autonomous heating;
- Project composed of 23 residential blocks;
- Underground parking lot;
- Panoramic windows;
- Pedestrian alleys;
- Leisure and sports spaces;
- Video surveillance;
- Green area;
- Playground for children.
- Commissioning 2027 December.
- Payment in installments over a period of 3.5 years.
- Nearby you will find: market, school, shopping centers, kindergarten, etc.
- Easy access to public transport in any direction of the
- city.