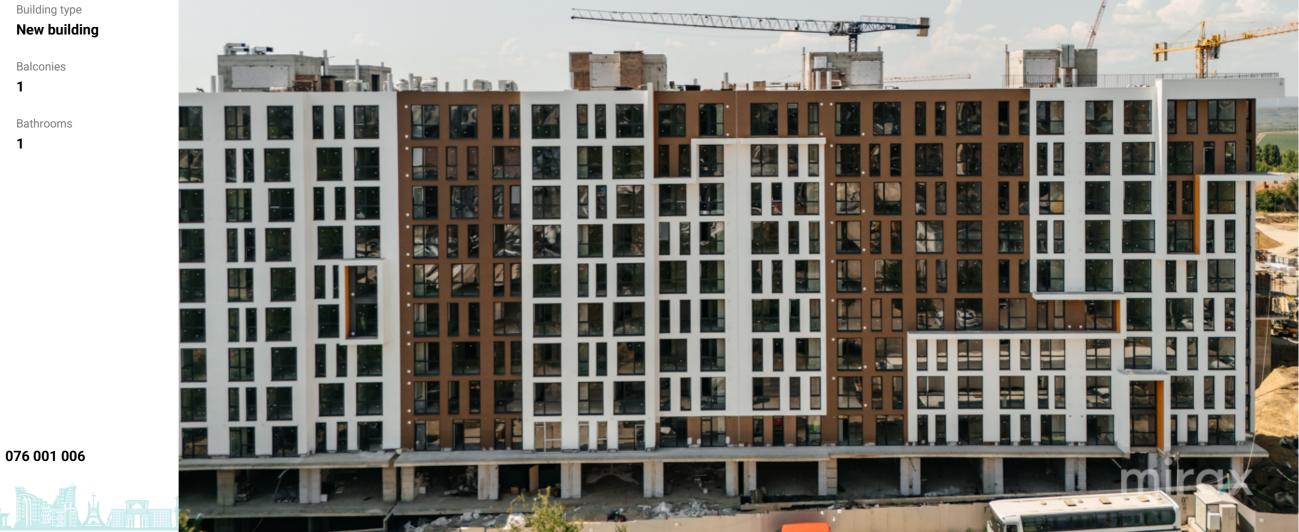

#### ȘOS. HÂNCEȘTI, TELECENTRU, CHIȘINĂU

| Surface, m2           | Rooms        |
|-----------------------|--------------|
| 40                    | 1            |
| Floor                 | Building typ |
| 6/9                   | New Duil     |
| Real estate condition | Balconies    |
| White variant         | 1            |
| Heating               | Bathrooms    |
| Autonomous            | 1            |
|                       |              |
| Sale                  |              |

Daniel Chiru

65 280 €

1-room apartment for sale, located on the road. You're eating, sec. Telecentre in the "Solaris" Residential District. Lagmar construction company.

Total area: 40.42 sqm

Partitioning: 1 bedroom, bathroom, kitchen, balcony. Characteristics: