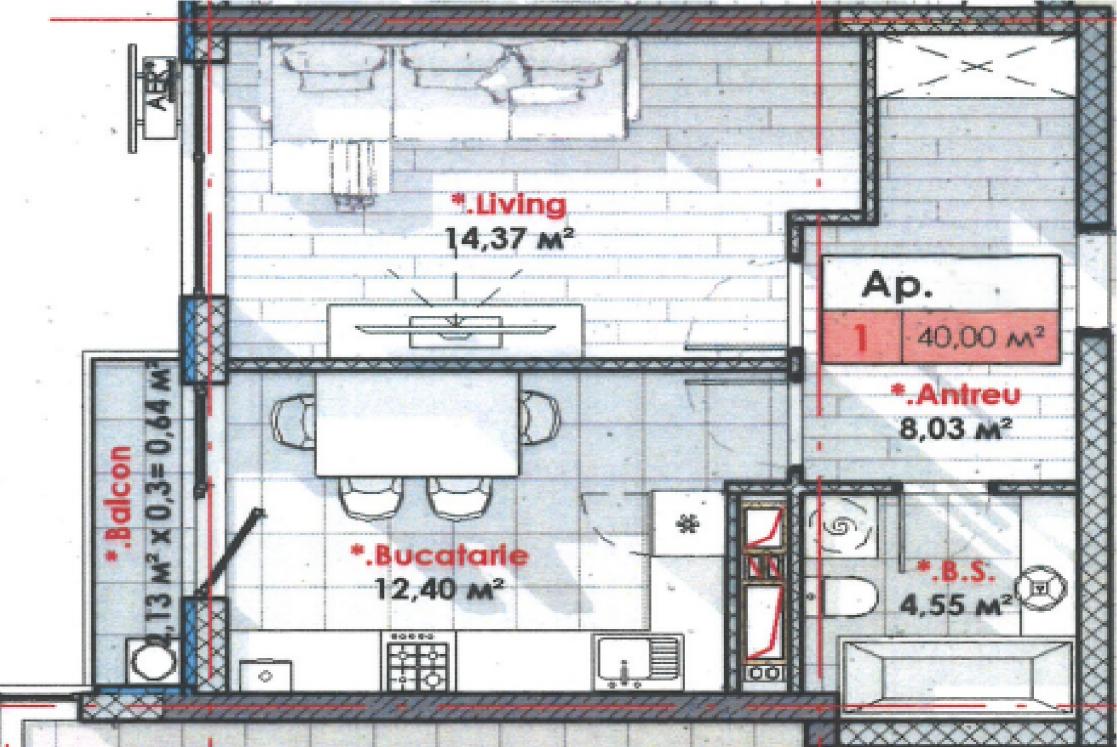

Daniel Chiru

65 280 €

1-room apartment for sale, located on the road. You're eating, sec. Telecentre in the "Solaris" Residential District. Lagmar construction company.

Total area: 40.42 sqm

Partitioning: 1 bedroom, bathroom, kitchen, balcony. Characteristics: