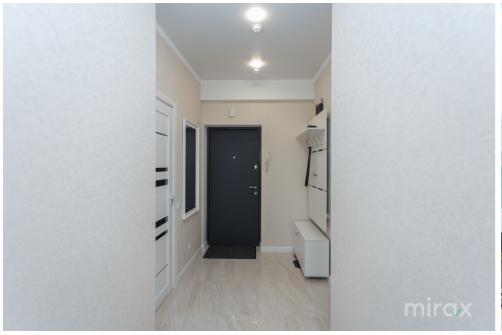

Total area: 49 m.p.

Partitioning: living room, kitchen, bedroom, 1 bathroom.

Characteristics:

- Euro quality repair;
- floor heating;
- panoramic windows;
- the building shell is made of reinforced concrete;
- the external and internal walls are made of red brick;
- ventilated facade, insulated with mineral wool;
- the floor is thermally and acoustically insulated;
- the block has underground parking in 2 levels;
- video surveillance;
- courtyard with restricted access;
- view towards Ismail;
- playground for children.