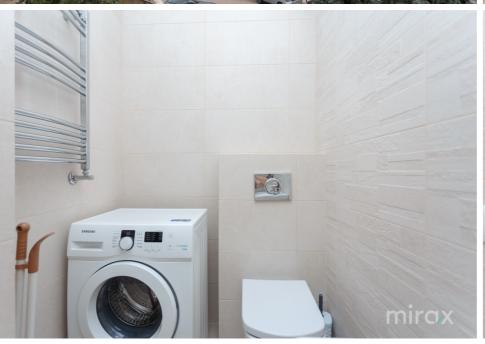

Total area: 49 m.p.

Partitioning: living room, kitchen, bedroom, 1 bathroom.

Characteristics:

- Euro quality repair;
- floor heating;
- panoramic windows;
- the building shell is made of reinforced concrete;
- the external and internal walls are made of red brick;
- ventilated facade, insulated with mineral wool;
- the floor is thermally and acoustically insulated;
- the block has underground parking in 2 levels;
- video surveillance;
- courtyard with restricted access;
- view towards Ismail;
- playground for children.