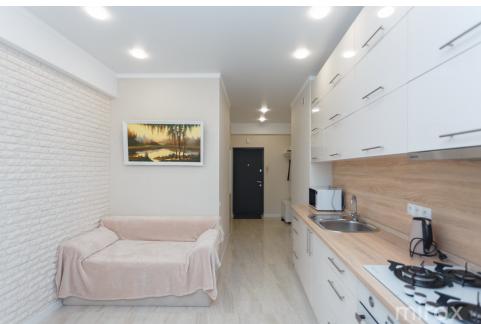

1

Sale

171 500 €

Elena Pinin

078 093 777

Apartment for sale with 1 room and a shared living room with kitchen located in sec. Center, on Ismail str.

Construction company: Estate Invest, Estate Invest residential complex.

Total area: 49 m.p.

Partitioning: living room, kitchen, bedroom, 1 bathroom.

Characteristics:

- Euro quality repair;
- floor heating;
- panoramic windows;
- the building shell is made of reinforced concrete;
- the external and internal walls are made of red brick;
- ventilated facade, insulated with mineral wool;
- the floor is thermally and acoustically insulated;
- the block has underground parking in 2 levels;
- video surveillance;
- courtyard with restricted access;
- view towards Ismail;
- playground for children.