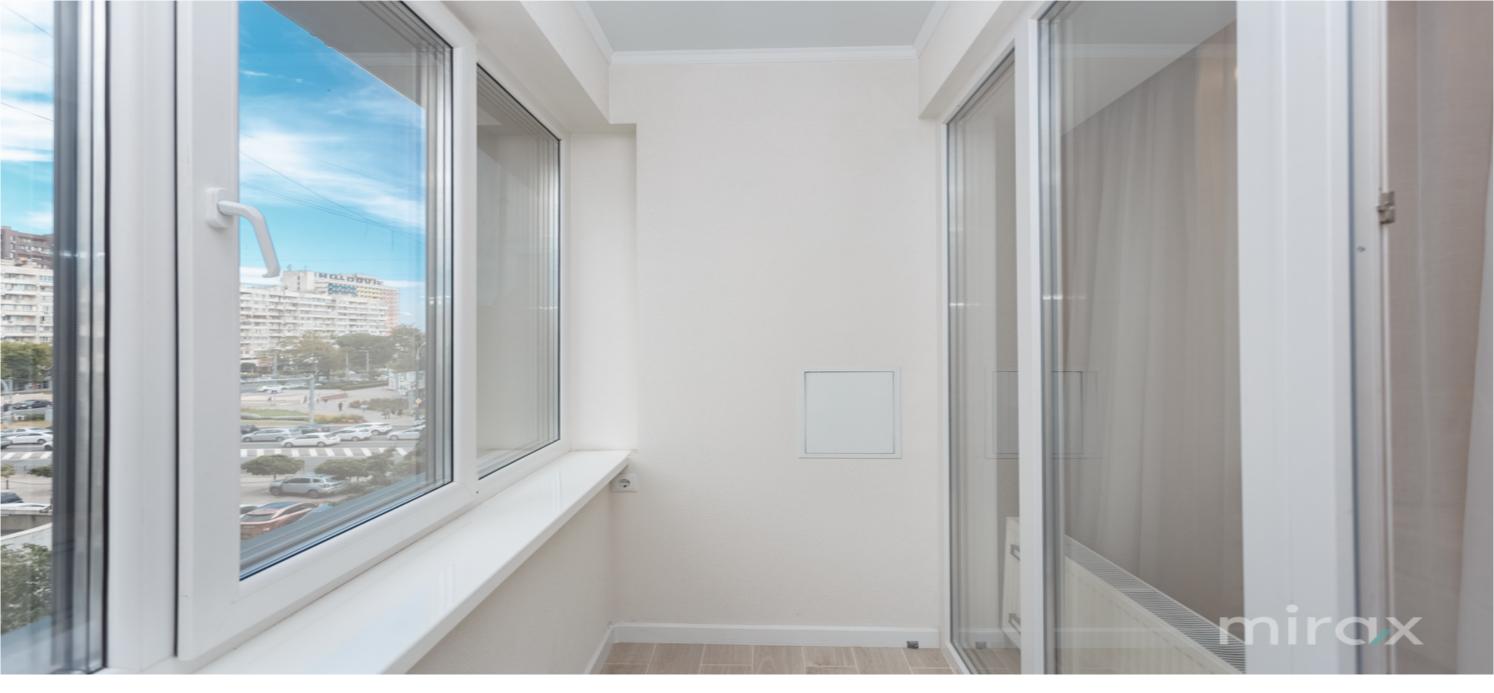

Total area: 49 m.p.

Partitioning: living room, kitchen, bedroom, 1 bathroom.

Characteristics:

- Euro quality repair;
- floor heating;
- panoramic windows;
- the building shell is made of reinforced concrete;
- the external and internal walls are made of red brick;
- ventilated facade, insulated with mineral wool;
- the floor is thermally and acoustically insulated;
- the block has underground parking in 2 levels;
- video surveillance;
- courtyard with restricted access;
- view towards Ismail;
- playground for children.