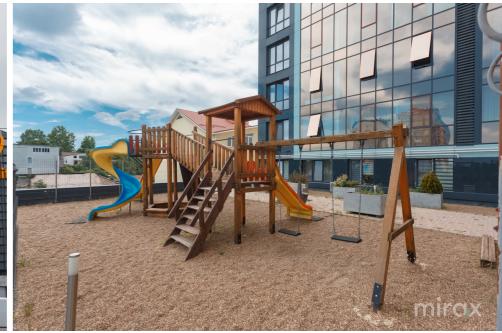

Total area: 49 m.p.

Partitioning: living room, kitchen, bedroom, 1 bathroom.

Characteristics:

- Euro quality repair;
- floor heating;
- panoramic windows;
- the building shell is made of reinforced concrete;
- the external and internal walls are made of red brick;
- ventilated facade, insulated with mineral wool;
- the floor is thermally and acoustically insulated;
- the block has underground parking in 2 levels;
- video surveillance;
- courtyard with restricted access;
- view towards Ismail;
- playground for children.

The courtyard of the complex is equipped with a playground for children, 24/24 security and video surveillance, and underground parking.

In the immediate vicinity you

Elena Pinin

078 093 777

Localizare pe hartă