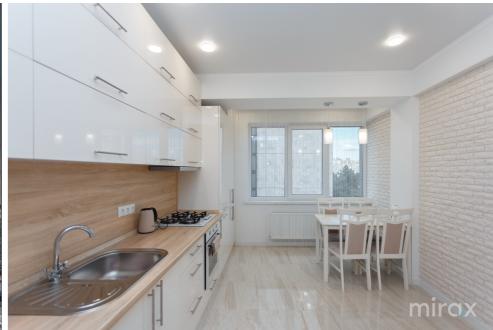

Total area: 49 m.p.

Partitioning: living room, kitchen, bedroom, 1 bathroom.

Characteristics:

- Euro quality repair;
- floor heating;
- panoramic windows;
- the building shell is made of reinforced concrete;
- the external and internal walls are made of red brick;
- ventilated facade, insulated with mineral wool;
- the floor is thermally and acoustically insulated;
- the block has underground parking in 2 levels;
- video surveillance;
- courtyard with restricted access;
- view towards Ismail;
- playground for children.