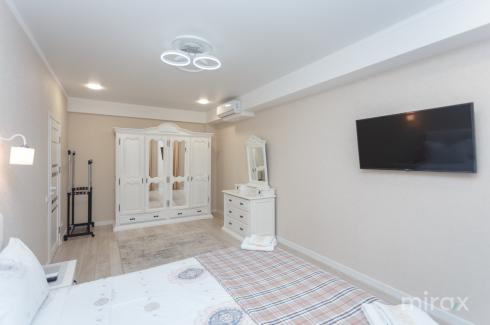

Total area: 49 m.p.

Partitioning: living room, kitchen, bedroom, 1 bathroom.

Characteristics:

- Euro quality repair;
- floor heating;
- panoramic windows;
- the building shell is made of reinforced concrete;
- the external and internal walls are made of red brick;
- ventilated facade, insulated with mineral wool;
- the floor is thermally and acoustically insulated;
- the block has underground parking in 2 levels;
- video surveillance;
- courtyard with restricted access;
- view towards Ismail;
- playground for children.