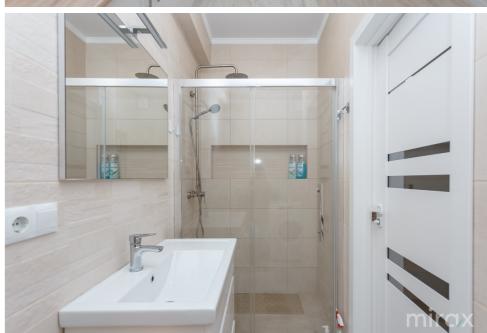

Total area: 49 m.p.

Partitioning: living room, kitchen, bedroom, 1 bathroom.

Characteristics:

- Euro quality repair;
- floor heating;
- panoramic windows;
- the building shell is made of reinforced concrete;
- the external and internal walls are made of red brick;
- ventilated facade, insulated with mineral wool;
- the floor is thermally and acoustically insulated;
- the block has underground parking in 2 levels;
- video surveillance;
- courtyard with restricted access;
- view towards Ismail;
- playground for children.