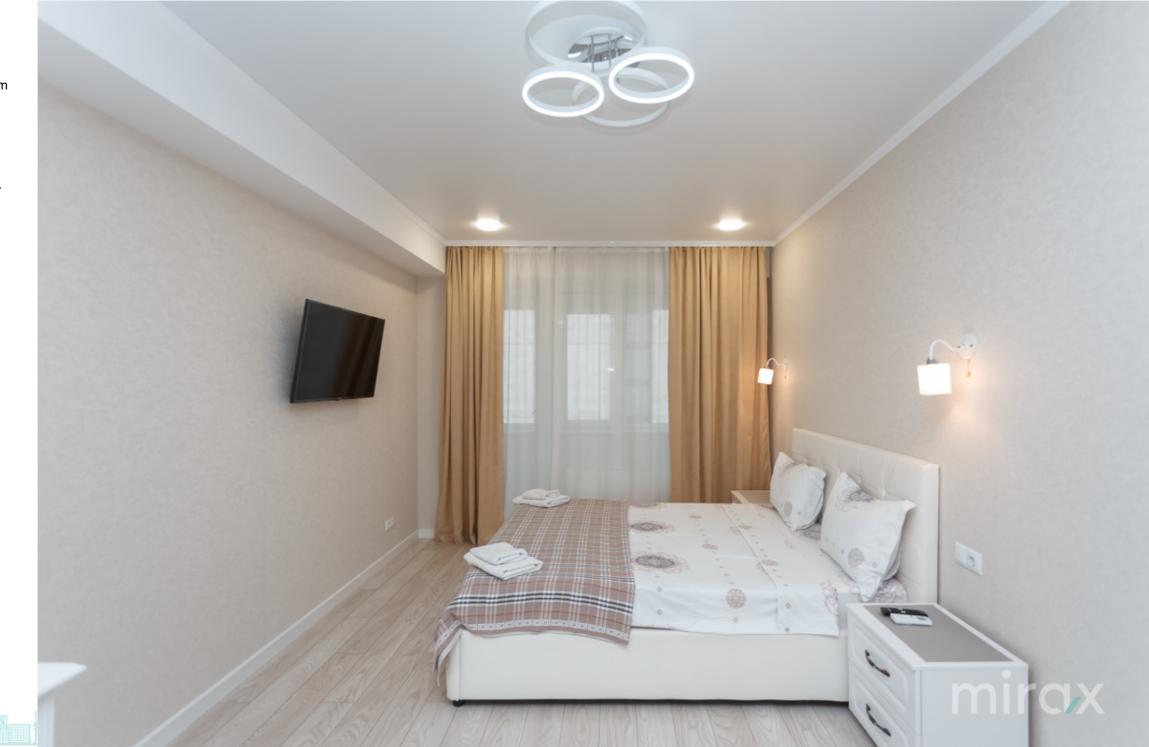

Total area: 49 m.p.

Partitioning: living room, kitchen, bedroom, 1 bathroom.

Characteristics:

- Euro quality repair;
- floor heating;
- panoramic windows;
- the building shell is made of reinforced concrete;
- the external and internal walls are made of red brick;
- ventilated facade, insulated with mineral wool;
- the floor is thermally and acoustically insulated;
- the block has underground parking in 2 levels;
- video surveillance;
- courtyard with restricted access;
- view towards Ismail;
- playground for children.