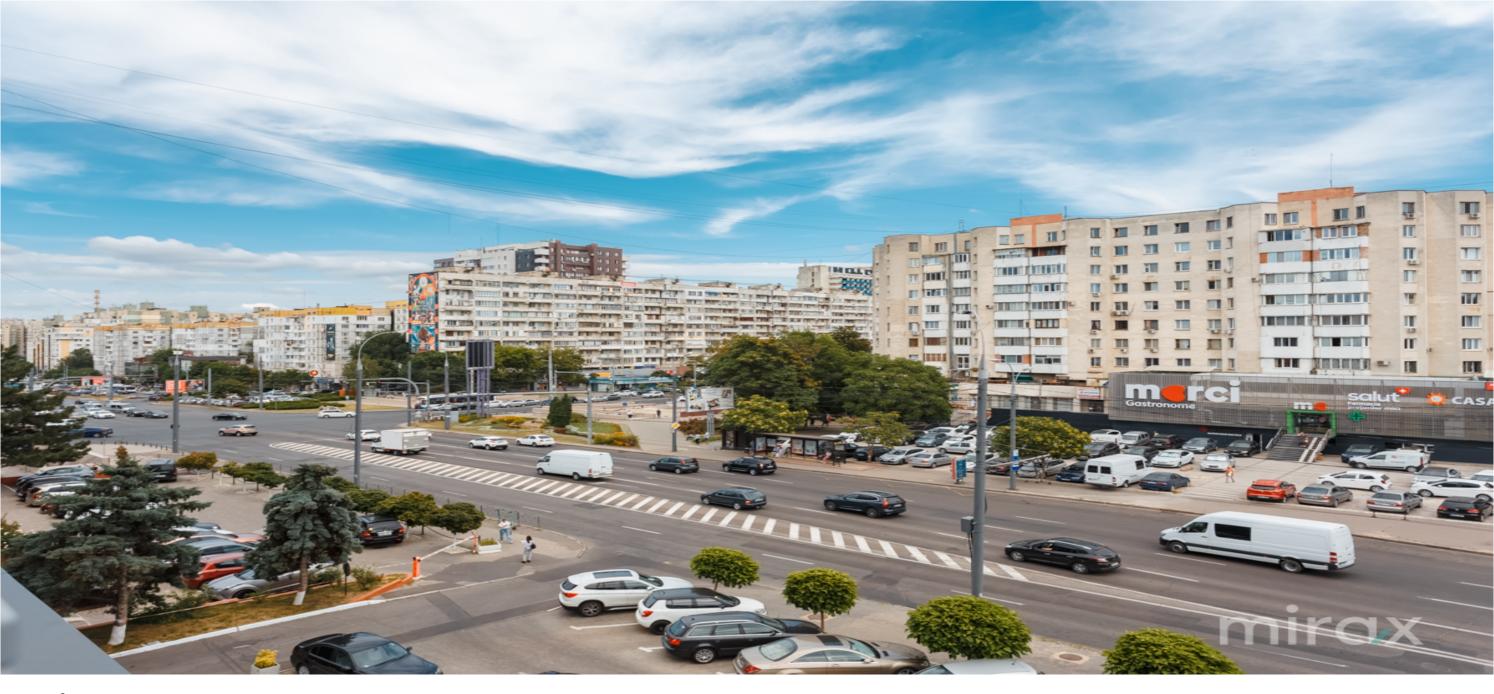

## STR. ISMAIL, CENTRU, CHIŞINĂU

Surface, m2

Rooms

45

1

Floor

Building type

2/12

1

Sale

171 500 €

Elena Pinin

078 093 777

Apartment for sale with 1 room and a shared living room with kitchen located in sec. Center, on Ismail str.

Construction company: Estate Invest, Estate Invest residential complex.

Total area: 49 m.p.

Partitioning: living room, kitchen, bedroom, 1 bathroom.

Characteristics:

- Euro quality repair;
- floor heating;
- panoramic windows;
- the building shell is made of reinforced concrete;
- the external and internal walls are made of red brick;
- ventilated facade, insulated with mineral wool;
- the floor is thermally and acoustically insulated;
- the block has underground parking in 2 levels;
- video surveillance;
- courtyard with restricted access;
- view towards Ismail;
- playground for children.