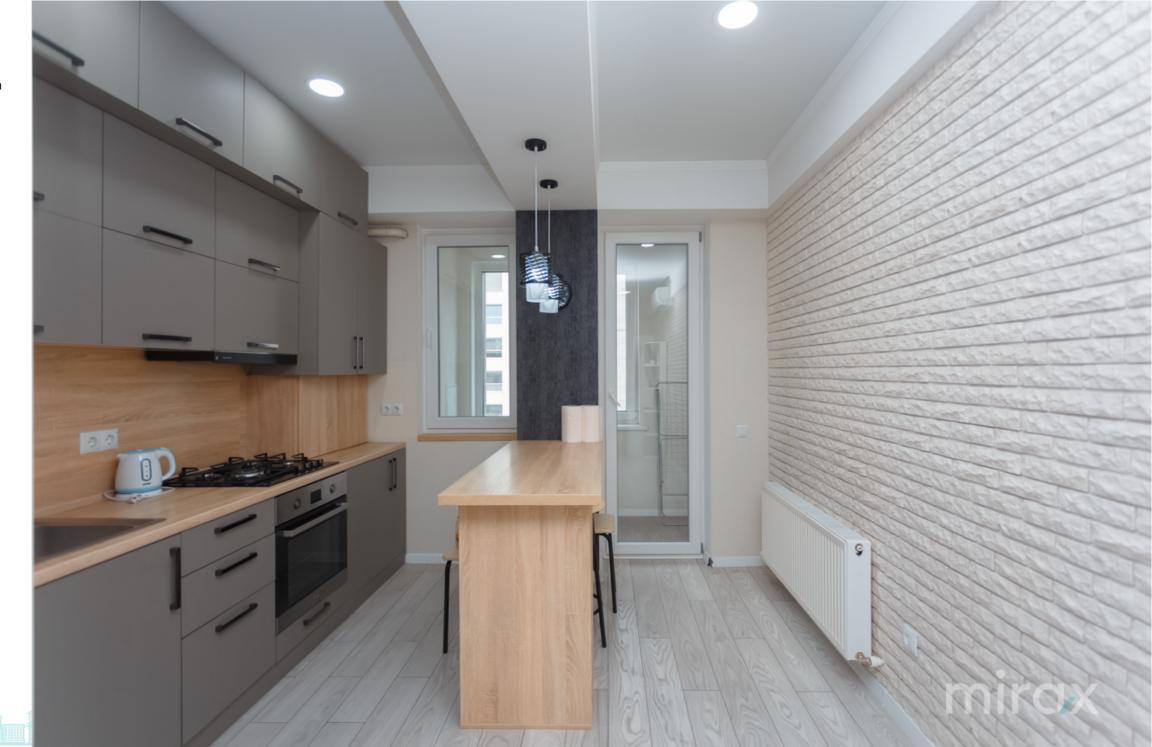

1

Sale 158 000 €

Apartment for sale with 1 room and a shared living room with kitchen located in sec. Center, on Ismail str. Construction company: Estate Invest, Estate Invest residential complex.

Total area: 49 m.p.

Partitioning: living room, kitchen, bedroom, 1 bathroom. Characteristics:

- Euro quality repair;

- floor heating;

- panoramic windows;

- the building shell is made of reinforced concrete;

- the external and internal walls are made of red brick;