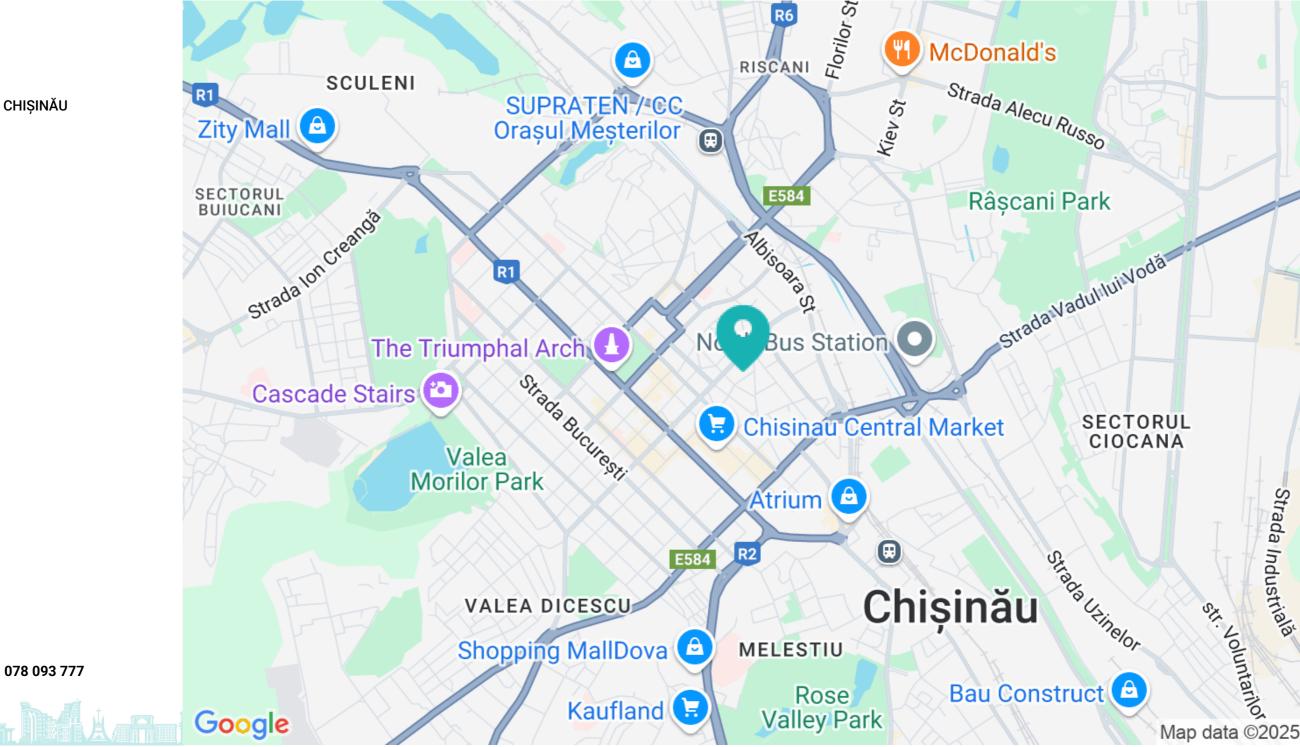

- view towards Ismail;

- playground for children.

The courtyard of the complex is equipped with a playground for children, 24/24 security and video surveillance, and underground parking.

In the immediate vicinity you

Elena Pinin 078 093 777

Elena Pinin

Localizare pe hartă
 STR. ISMAIL, CENTRU, CHIŞINĂU

 ♀
 STR. 31 AUGUST 1989, 85
 └ 078 27 77 17
 ☑ OFFICE@MIRAX.MD

 ♀
 STR. 31 AUGUST 1989, 85
 └ 078 27 77 17
 ☑ OFFICE@MIRAX.MD