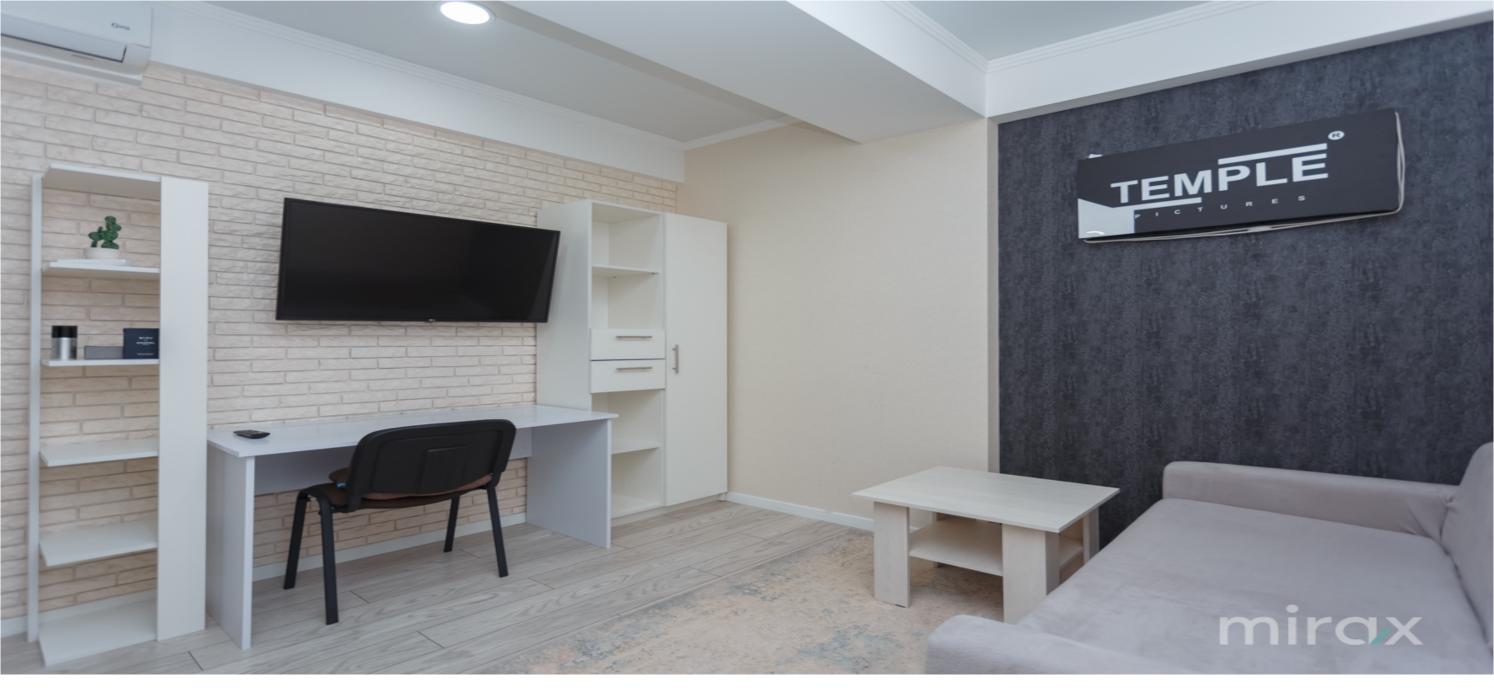

1

Sale 158 000 €

Apartment for sale with 1 room and a shared living room with kitchen located in sec. Center, on Ismail str. Construction company: Estate Invest, Estate Invest residential complex.

Total area: 49 m.p.

Partitioning: living room, kitchen, bedroom, 1 bathroom. Characteristics:

- Euro quality repair;

- floor heating;

- panoramic windows;

- the building shell is made of reinforced concrete;

- the external and internal walls are made of red brick;