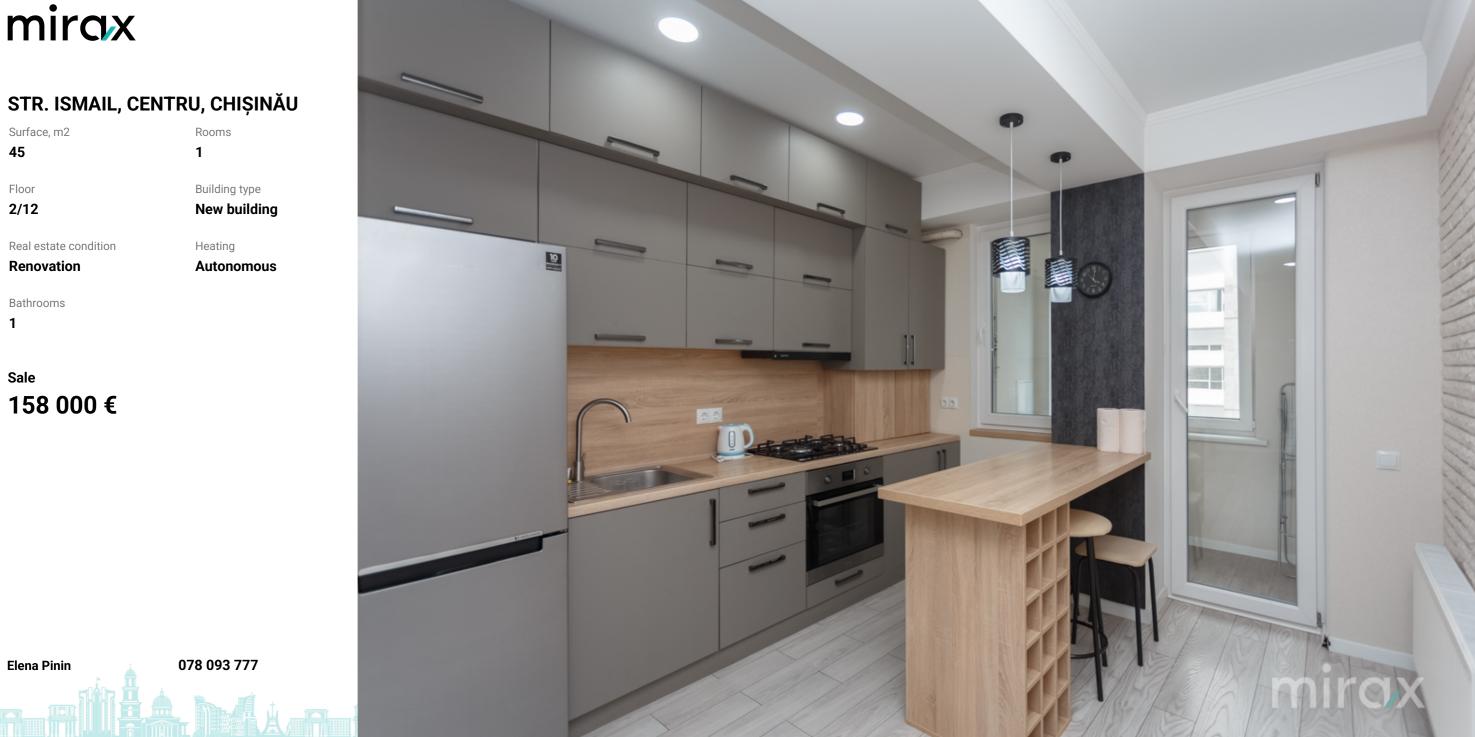

1

Sale 158 000 €

Apartment for sale with 1 room and a shared living room with kitchen located in sec. Center, on Ismail str. Construction company: Estate Invest, Estate Invest residential complex.

Total area: 49 m.p.

Partitioning: living room, kitchen, bedroom, 1 bathroom. Characteristics:

- Euro quality repair;

- floor heating;

- panoramic windows;

- the building shell is made of reinforced concrete;

- the external and internal walls are made of red brick;