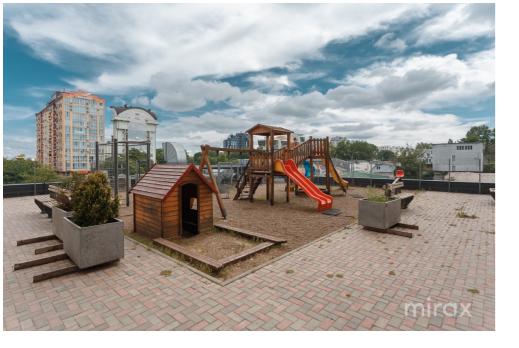

- view towards Ismail;

- playground for children.

The courtyard of the complex is equipped with a playground for children, 24/24 security and video surveillance, and underground parking.

In the immediate vicinity you