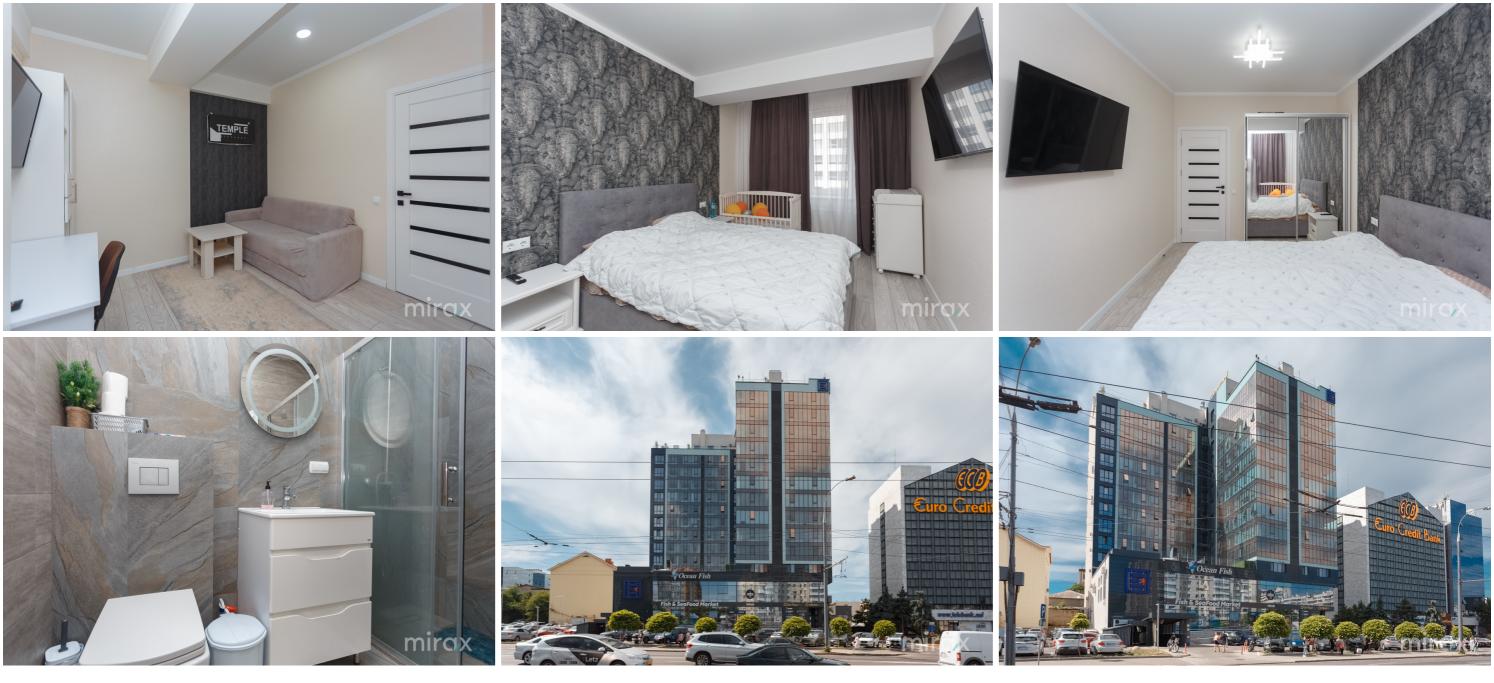

Partitioning: living room, kitchen, bedroom, 1 bathroom. Characteristics:

- Euro quality repair;

- floor heating;

- panoramic windows;

- the building shell is made of reinforced concrete;

- the external and internal walls are made of red brick;

- ventilated facade, insulated with mineral wool;

the floor is thermally and acoustically insulated;
the block has underground parking on 2 levels;
video surveillance;

- courtyard with restricted access;