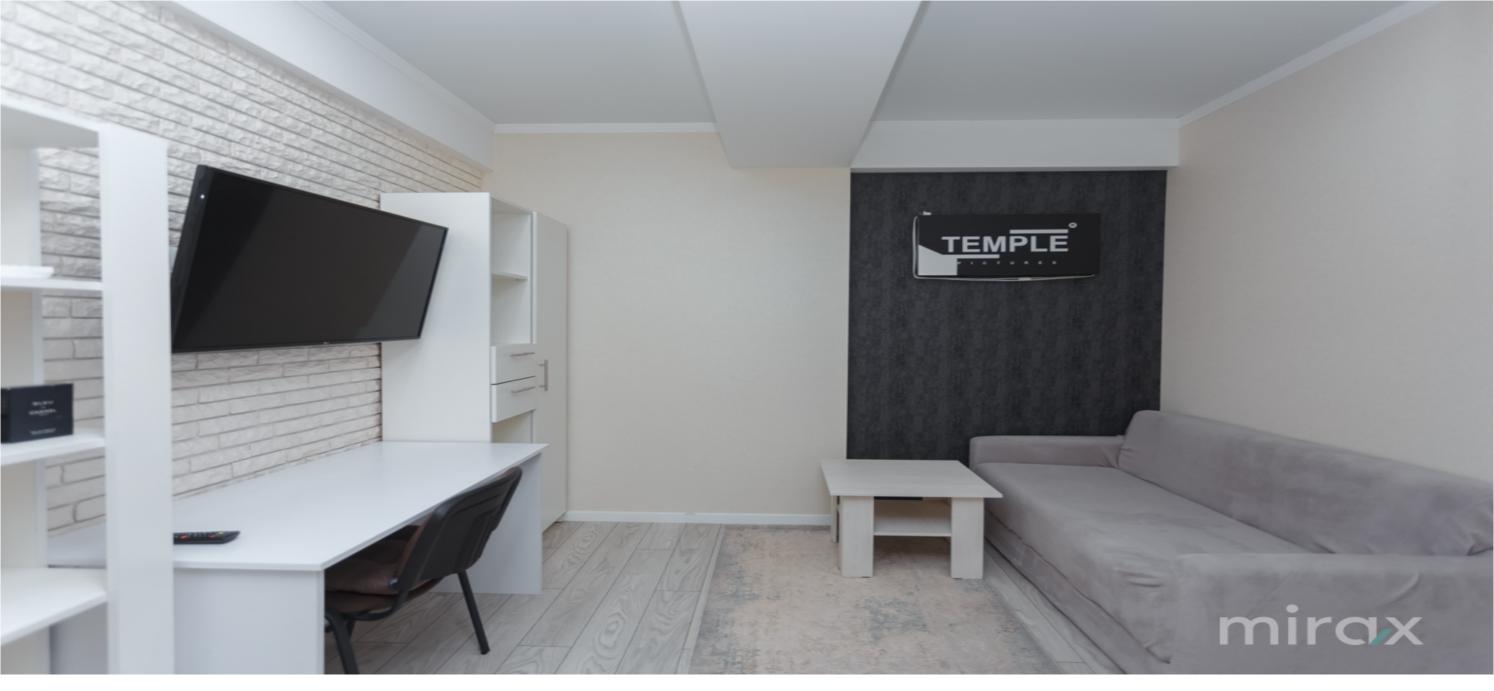

Partitioning: living room, kitchen, bedroom, 1 bathroom. Characteristics:

- Euro quality repair;

- floor heating;

- panoramic windows;

- the building shell is made of reinforced concrete;

- the external and internal walls are made of red brick;