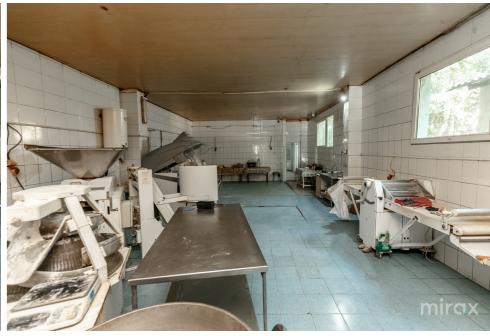

### mirax

Active business for sale in the village of Dolna, r. Strasseni.

Total area: 900 sq m

Land surface: 35 ha agricultural

Compartment: baking section, office, sanitary block,

warehouse and flour production mill.

#### Features:

- is the bakery production factory;
- has all the equipment for bread production: 2 types of ovens electricity and diesel, 20-ton Diesel tank;
- has 2 ponds with springs and Fish
- the bread factory is connected to electricity (10000kw) and centralized communications;