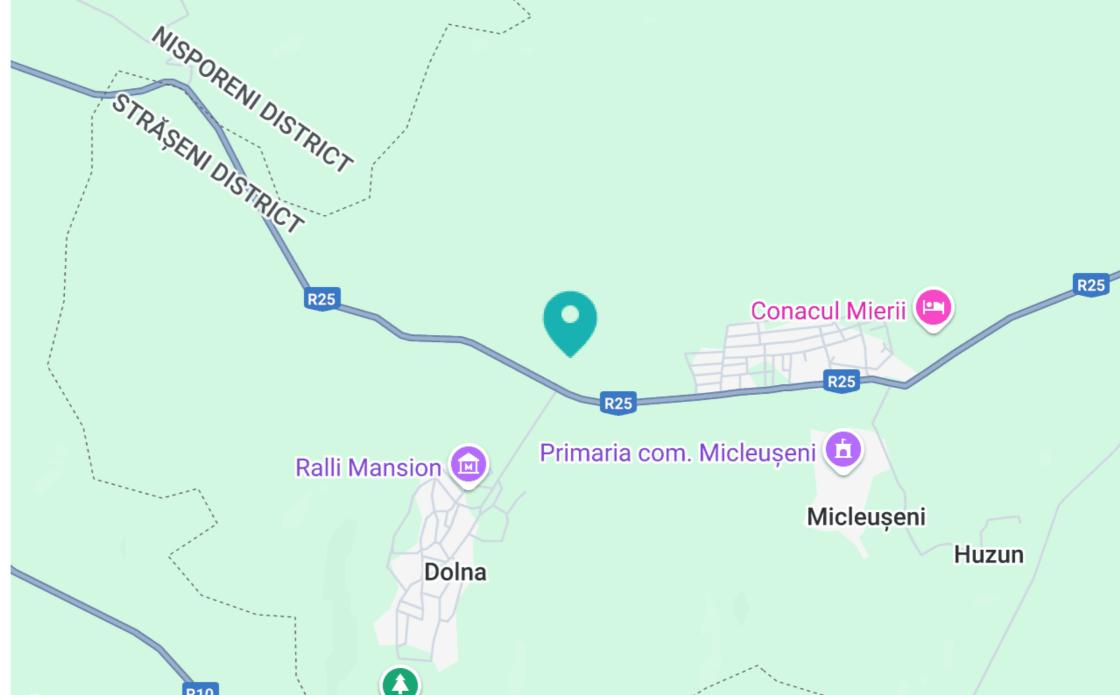

# mirax

Localizare pe hartă

S. DOLNA, STRĂȘENI, CHIȘINĂU

**Maxim Antoniuc** 

076 097 770

Google

Map data ©2025

mirax