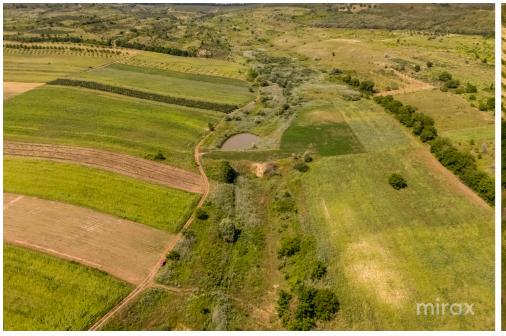

#### Features:

- is the bakery production factory;
- has all the equipment for bread production: 2 types of ovens electricity and diesel, 20-ton Diesel tank;
- has 2 ponds with springs and Fish
- the bread factory is connected to electricity (10000kw) and centralized communications;