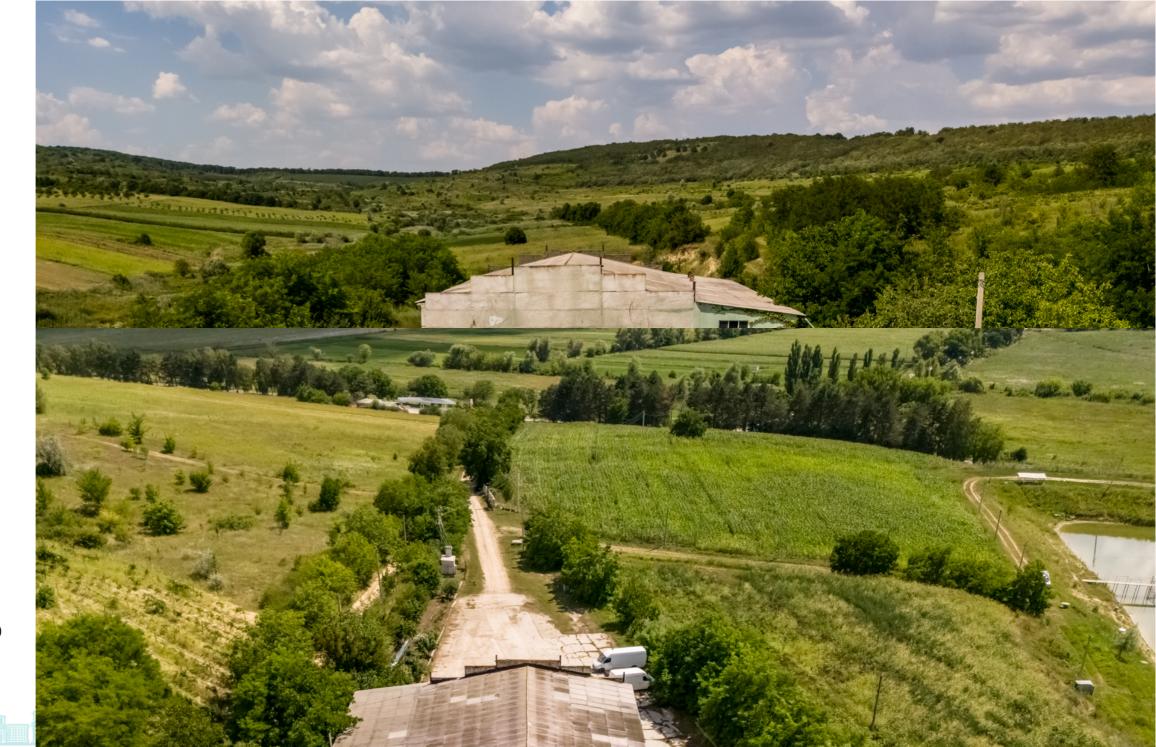

### mirax

Active business for sale in the village of Dolna, r. Strasseni.

Total area: 900 sq m

Land surface: 35 ha agricultural

Compartment: baking section, office, sanitary block,

warehouse and flour production mill.

#### Features:

- is the bakery production factory;
- has all the equipment for bread production: 2 types of ovens electricity and diesel, 20-ton Diesel tank;
- has 2 ponds with springs and Fish
- the bread factory is connected to electricity (10000kw) and centralized communications;