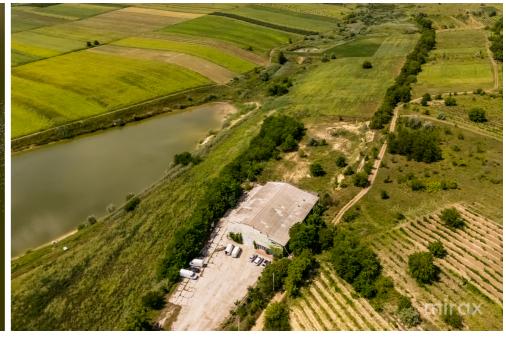

### mirax

Active business for sale in the village of Dolna, r. Strasseni.

Total area: 900 sq m

Land surface: 35 ha agricultural

Compartment: baking section, office, sanitary block,

warehouse and flour production mill.

#### Features:

- is the bakery production factory;
- has all the equipment for bread production: 2 types of ovens electricity and diesel, 20-ton Diesel tank;
- has 2 ponds with springs and Fish
- the bread factory is connected to electricity (10000kw) and centralized communications;