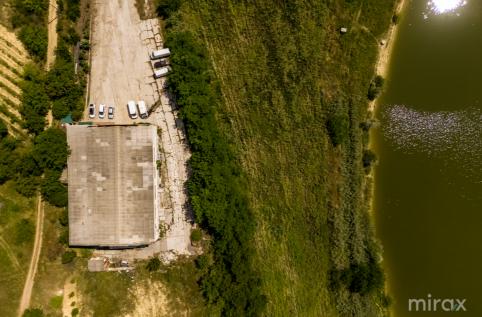

### mirax

Active business for sale in the village of Dolna, r. Strasseni.

Total area: 900 sq m

Land surface: 35 ha agricultural

Compartment: baking section, office, sanitary block,

warehouse and flour production mill.

#### Features:

- is the bakery production factory;
- has all the equipment for bread production: 2 types of ovens electricity and diesel, 20-ton Diesel tank;
- has 2 ponds with springs and Fish
- the bread factory is connected to electricity (10000kw) and centralized communications;