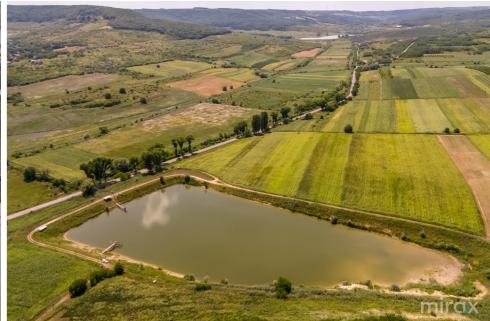

#### Features:

- is the bakery production factory;
- has all the equipment for bread production: 2 types of ovens electricity and diesel, 20-ton Diesel tank;
- has 2 ponds with springs and Fish
- the bread factory is connected to electricity (10000kw) and centralized communications;