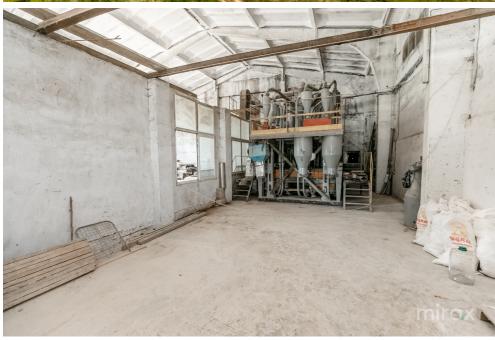

### mirax

Active business for sale in the village of Dolna, r. Strasseni.

Total area: 900 sq m

Land surface: 35 ha agricultural

Compartment: baking section, office, sanitary block,

warehouse and flour production mill.

#### Features:

- is the bakery production factory;
- has all the equipment for bread production: 2 types of ovens electricity and diesel, 20-ton Diesel tank;
- has 2 ponds with springs and Fish
- the bread factory is connected to electricity (10000kw) and centralized communications;