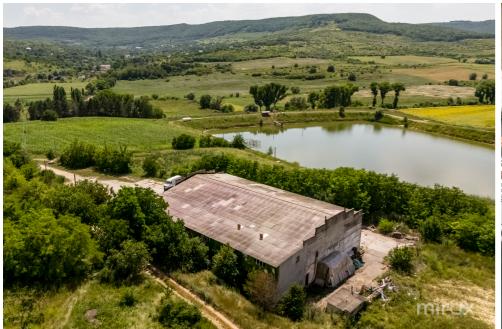

### mirax

Active business for sale in the village of Dolna, r. Strasseni.

Total area: 900 sq m

Land surface: 35 ha agricultural

Compartment: baking section, office, sanitary block,

warehouse and flour production mill.

#### Features:

- is the bakery production factory;
- has all the equipment for bread production: 2 types of ovens electricity and diesel, 20-ton Diesel tank;
- has 2 ponds with springs and Fish
- the bread factory is connected to electricity (10000kw) and centralized communications;