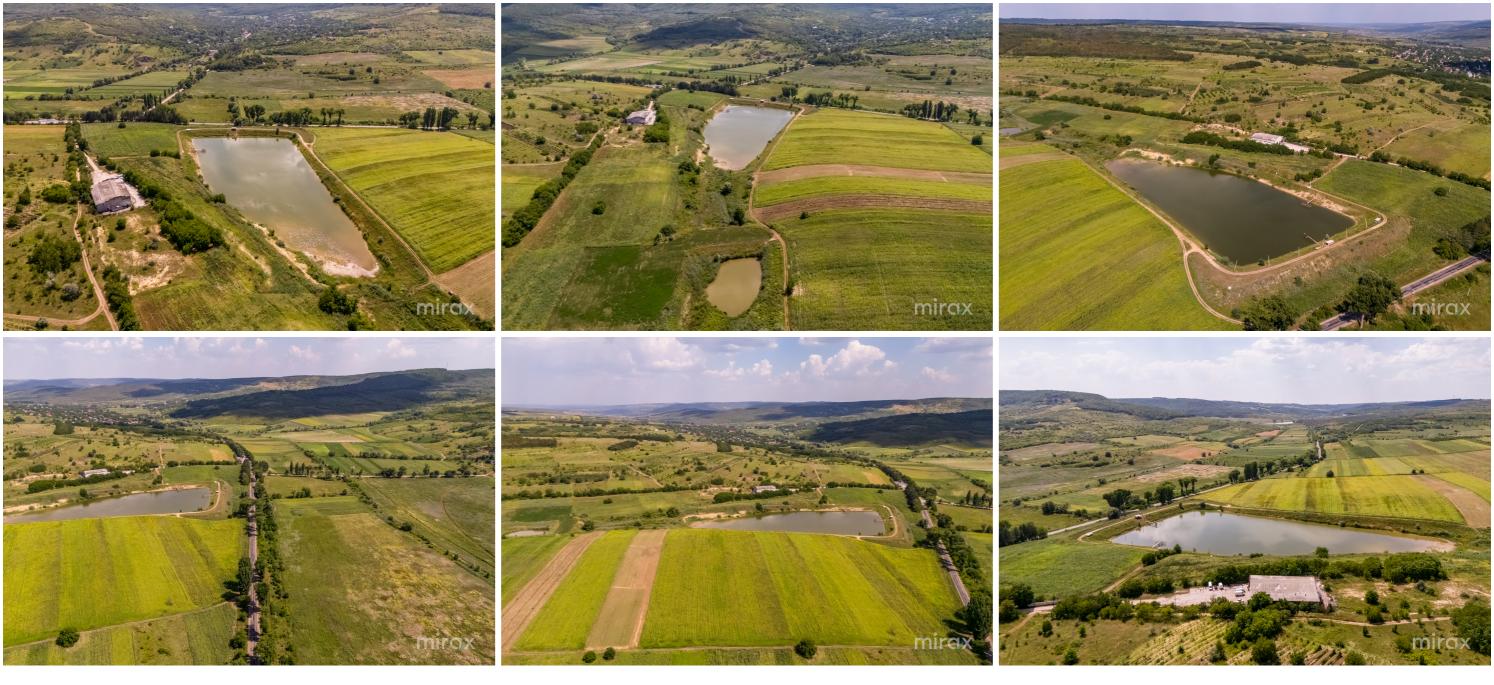

#### Features:

- is the bakery production factory;
- has all the equipment for bread production: 2 types of ovens electricity and diesel, 20-ton Diesel tank;
- has 2 ponds with springs and Fish
- the bread factory is connected to electricity (10000kw) and centralized communications;