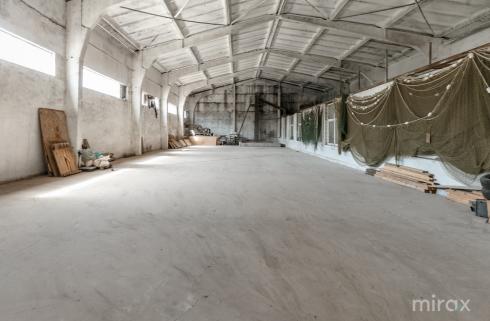

### mirax

Active business for sale in the village of Dolna, r. Strasseni.

Total area: 900 sq m

Land surface: 35 ha agricultural

Compartment: baking section, office, sanitary block,

warehouse and flour production mill.

#### Features:

- is the bakery production factory;
- has all the equipment for bread production: 2 types of ovens electricity and diesel, 20-ton Diesel tank;
- has 2 ponds with springs and Fish
- the bread factory is connected to electricity (10000kw) and centralized communications;