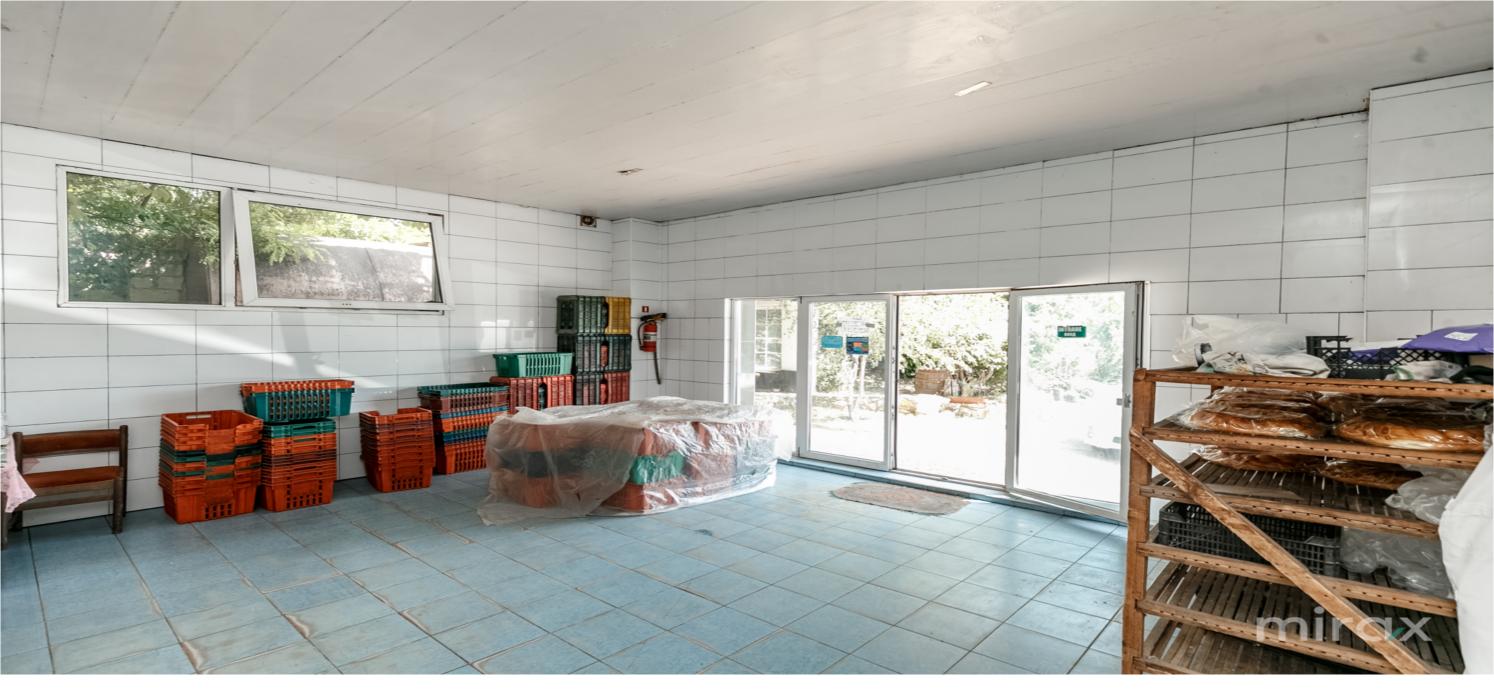

### mirax

Active business for sale in the village of Dolna, r. Strasseni.

Total area: 900 sq m

Land surface: 35 ha agricultural

Compartment: baking section, office, sanitary block,

warehouse and flour production mill.

#### Features:

- is the bakery production factory;
- has all the equipment for bread production: 2 types of ovens electricity and diesel, 20-ton Diesel tank;
- has 2 ponds with springs and Fish
- the bread factory is connected to electricity (10000kw) and centralized communications;