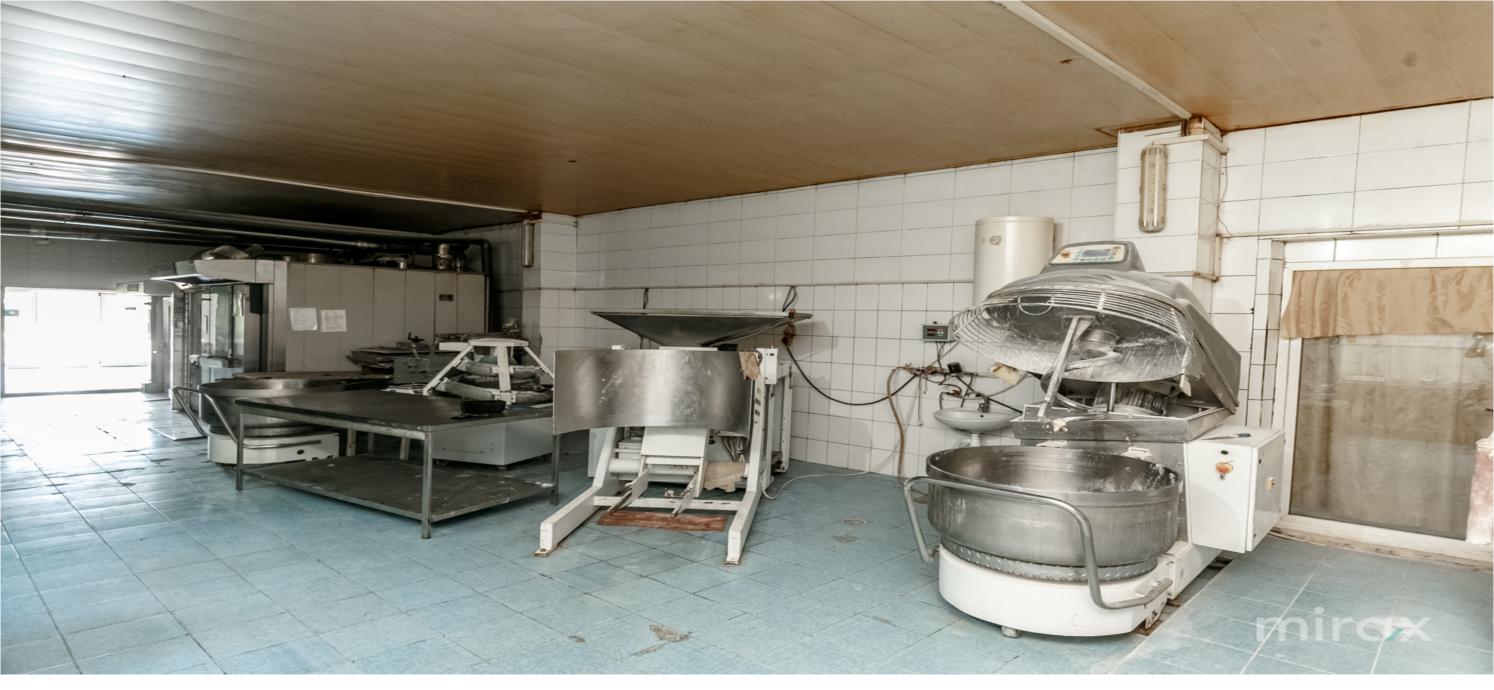

### mirax

Active business for sale in the village of Dolna, r. Strasseni.

Total area: 900 sq m

Land surface: 35 ha agricultural

Compartment: baking section, office, sanitary block,

warehouse and flour production mill.

#### Features:

- is the bakery production factory;
- has all the equipment for bread production: 2 types of ovens electricity and diesel, 20-ton Diesel tank;
- has 2 ponds with springs and Fish
- the bread factory is connected to electricity (10000kw) and centralized communications;