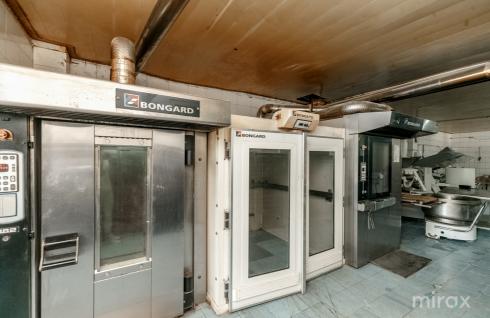

### mirax

Active business for sale in the village of Dolna, r. Strasseni.

Total area: 900 sq m

Land surface: 35 ha agricultural

Compartment: baking section, office, sanitary block,

warehouse and flour production mill.

#### Features:

- is the bakery production factory;
- has all the equipment for bread production: 2 types of ovens electricity and diesel, 20-ton Diesel tank;
- has 2 ponds with springs and Fish
- the bread factory is connected to electricity (10000kw) and centralized communications;