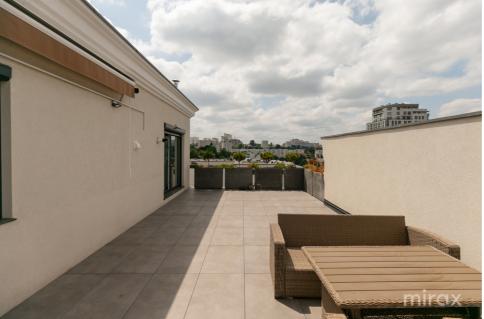

## Characteristics:

- Individual design;
- Terrace with panoramic view of 50 sqm!
- The terrace is equipped with furniture and sun protection;
- Furniture made to order;
- All household appliances;
- Autonomous heating, warm floor throughout the apartment;
- Air conditioning system;
- Present informational communications;
- The price includes a parking space!
- The courtyard is equipped with a playground for children;
- Video and physical surveillance 24/;
- Private security connected!