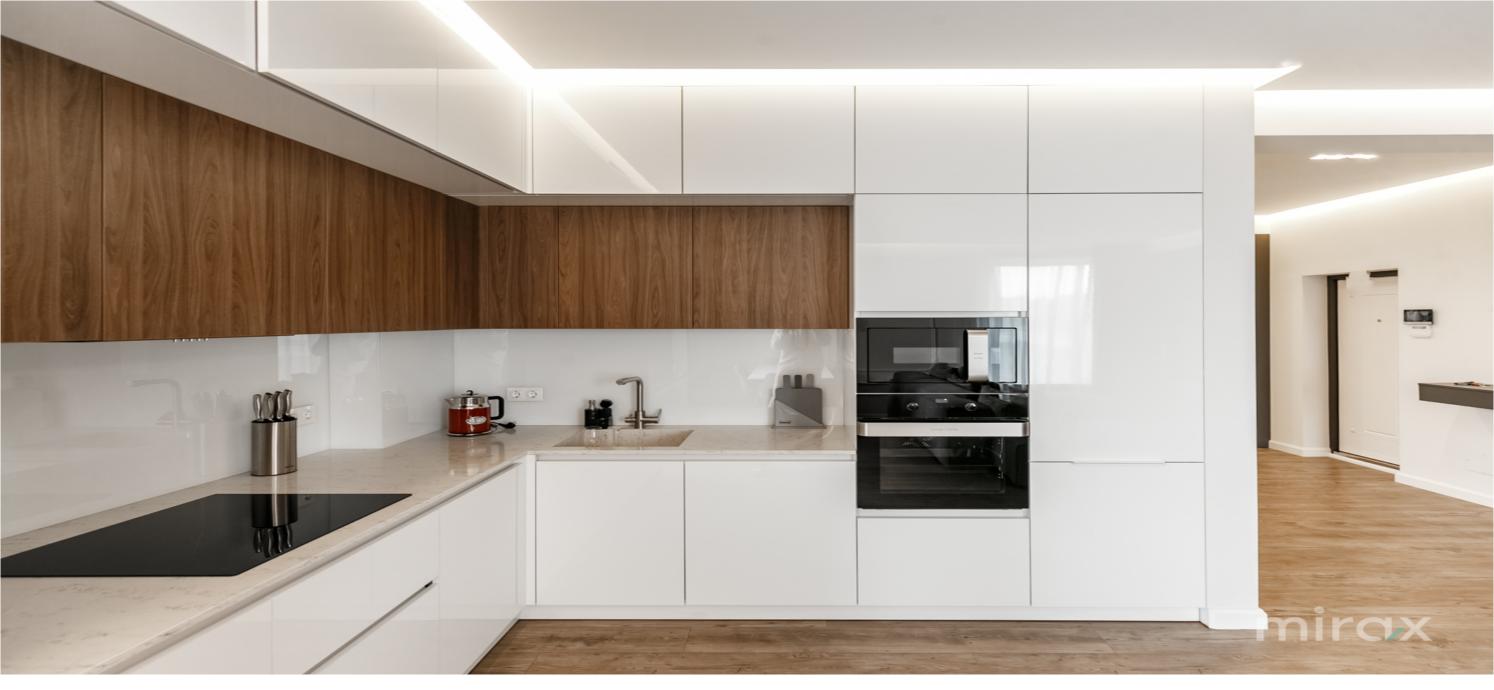

## mirax

Exclusive Penthouse for rent with 2 bedrooms and a living room, located in the Centru sector, Moara Roşie str. Partitioning: entrance hall, 2 bedrooms, kitchen combined with living room, dining room, dressing room, bathroom, terrace.

## Characteristics:

- Individual design;
- Terrace with panoramic view of 50 sqm!
- The terrace is equipped with furniture and sun protection;
- Furniture made to order;
- All household appliances;
- Autonomous heating, warm floor throughout the apartment;
- Air conditioning system;
- Present informational communications;
- The price includes a parking space!
- The courtyard is equipped with a playground for children;
- Video and physical surveillance 24/;
- Private security connected!