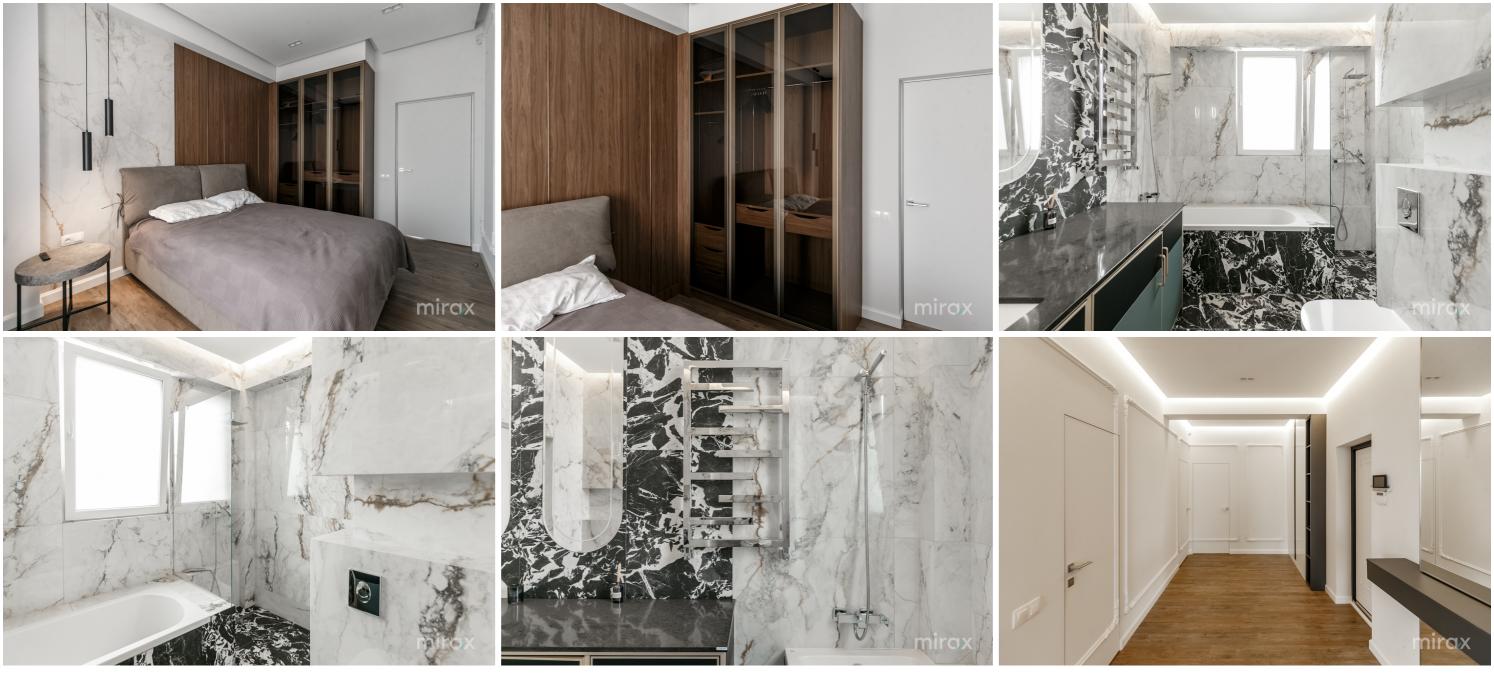

## mirax

Exclusive Penthouse for rent with 2 bedrooms and a living room, located in the Centru sector, Moara Roşie str. Partitioning: entrance hall, 2 bedrooms, kitchen combined with living room, dining room, dressing room, bathroom, terrace.

## Characteristics:

- Individual design;
- Terrace with panoramic view of 50 sqm!
- The terrace is equipped with furniture and sun protection;
- Furniture made to order;
- All household appliances;
- Autonomous heating, warm floor throughout the apartment;
- Air conditioning system;
- Present informational communications;
- The price includes a parking space!
- The courtyard is equipped with a playground for children;
- Video and physical surveillance 24/;
- Private security connected!