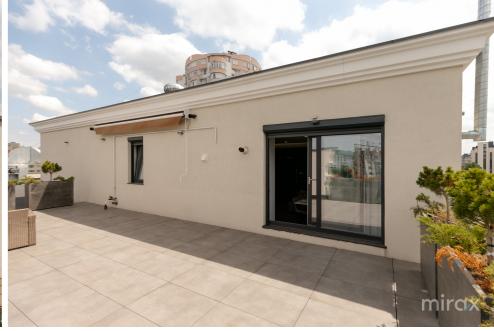

## mirax

Exclusive Penthouse for rent with 2 bedrooms and a living room, located in the Centru sector, Moara Roşie str. Partitioning: entrance hall, 2 bedrooms, kitchen combined with living room, dining room, dressing room, bathroom, terrace.

## Characteristics:

- Individual design;
- Terrace with panoramic view of 50 sqm!
- The terrace is equipped with furniture and sun protection;
- Furniture made to order;
- All household appliances;
- Autonomous heating, warm floor throughout the apartment;
- Air conditioning system;
- Present informational communications;
- The price includes a parking space!
- The courtyard is equipped with a playground for children;
- Video and physical surveillance 24/;
- Private security connected!