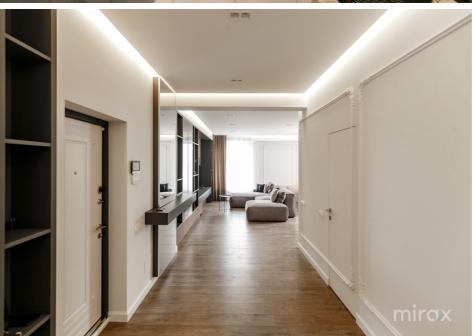

## mirax

Exclusive Penthouse for rent with 2 bedrooms and a living room, located in the Centru sector, Moara Roşie str. Partitioning: entrance hall, 2 bedrooms, kitchen combined with living room, dining room, dressing room, bathroom, terrace.

## Characteristics:

- Individual design;
- Terrace with panoramic view of 50 sqm!
- The terrace is equipped with furniture and sun protection;
- Furniture made to order;
- All household appliances;
- Autonomous heating, warm floor throughout the apartment;
- Air conditioning system;
- Present informational communications;
- The price includes a parking space!
- The courtyard is equipped with a playground for children;
- Video and physical surveillance 24/;
- Private security connected!