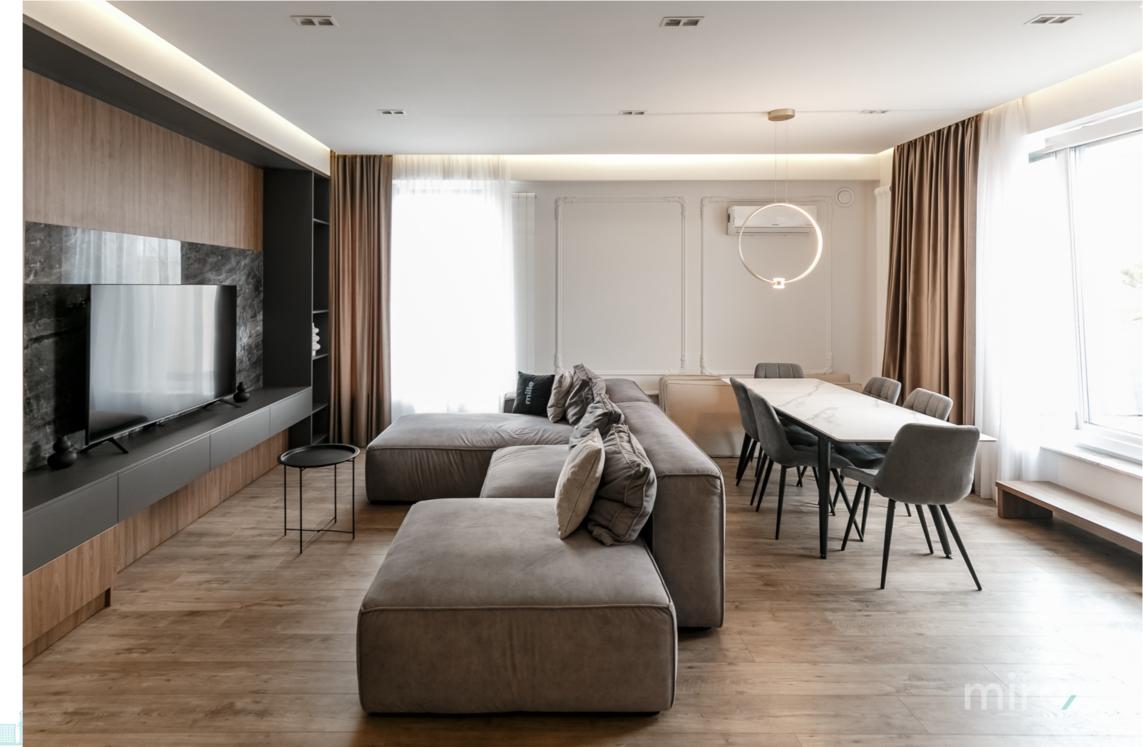

## mirax

Exclusive Penthouse for rent with 2 bedrooms and a living room, located in the Centru sector, Moara Roşie str. Partitioning: entrance hall, 2 bedrooms, kitchen combined with living room, dining room, dressing room, bathroom, terrace.

## Characteristics:

- Individual design;
- Terrace with panoramic view of 50 sqm!
- The terrace is equipped with furniture and sun protection;
- Furniture made to order;
- All household appliances;
- Autonomous heating, warm floor throughout the apartment;
- Air conditioning system;
- Present informational communications;
- The price includes a parking space!
- The courtyard is equipped with a playground for children;
- Video and physical surveillance 24/;
- Private security connected!