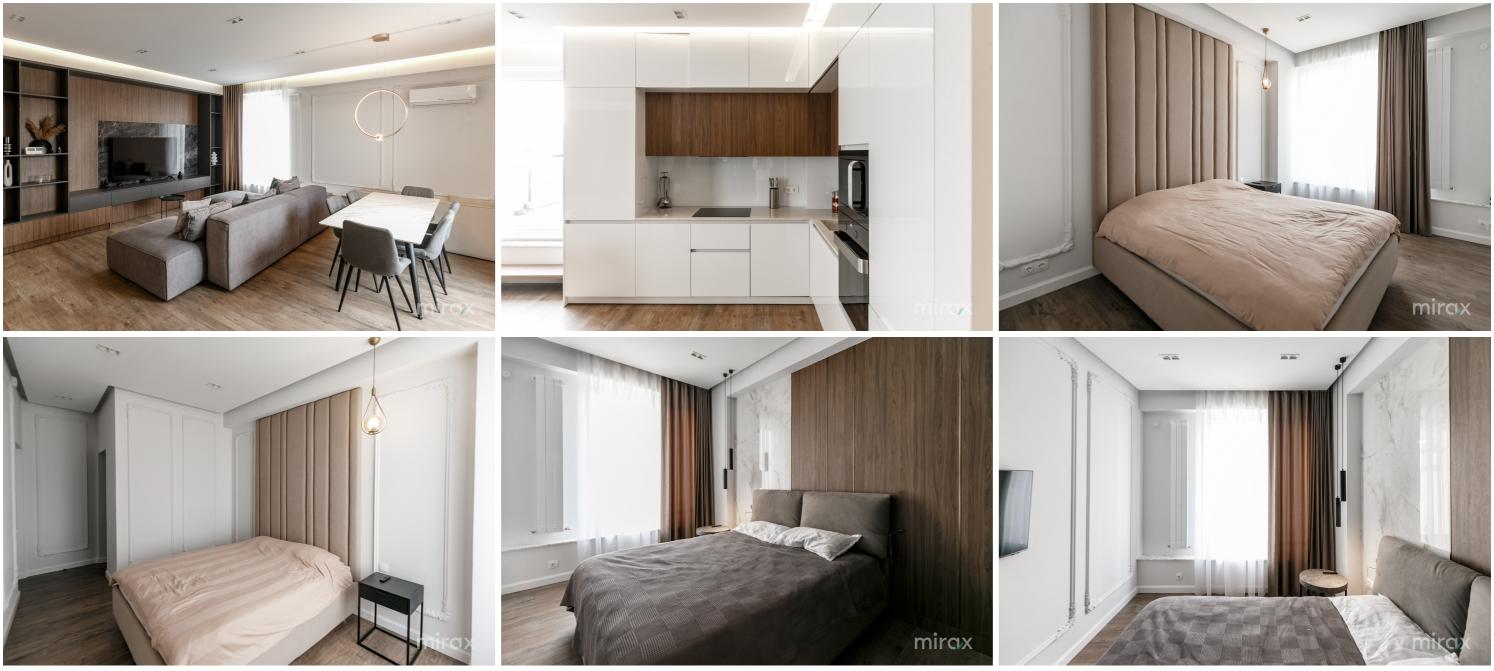

## mirax

Exclusive Penthouse for rent with 2 bedrooms and a living room, located in the Centru sector, Moara Roşie str. Partitioning: entrance hall, 2 bedrooms, kitchen combined with living room, dining room, dressing room, bathroom, terrace.

## Characteristics:

- Individual design;
- Terrace with panoramic view of 50 sqm!
- The terrace is equipped with furniture and sun protection;
- Furniture made to order;
- All household appliances;
- Autonomous heating, warm floor throughout the apartment;
- Air conditioning system;
- Present informational communications;
- The price includes a parking space!
- The courtyard is equipped with a playground for children;
- Video and physical surveillance 24/;
- Private security connected!