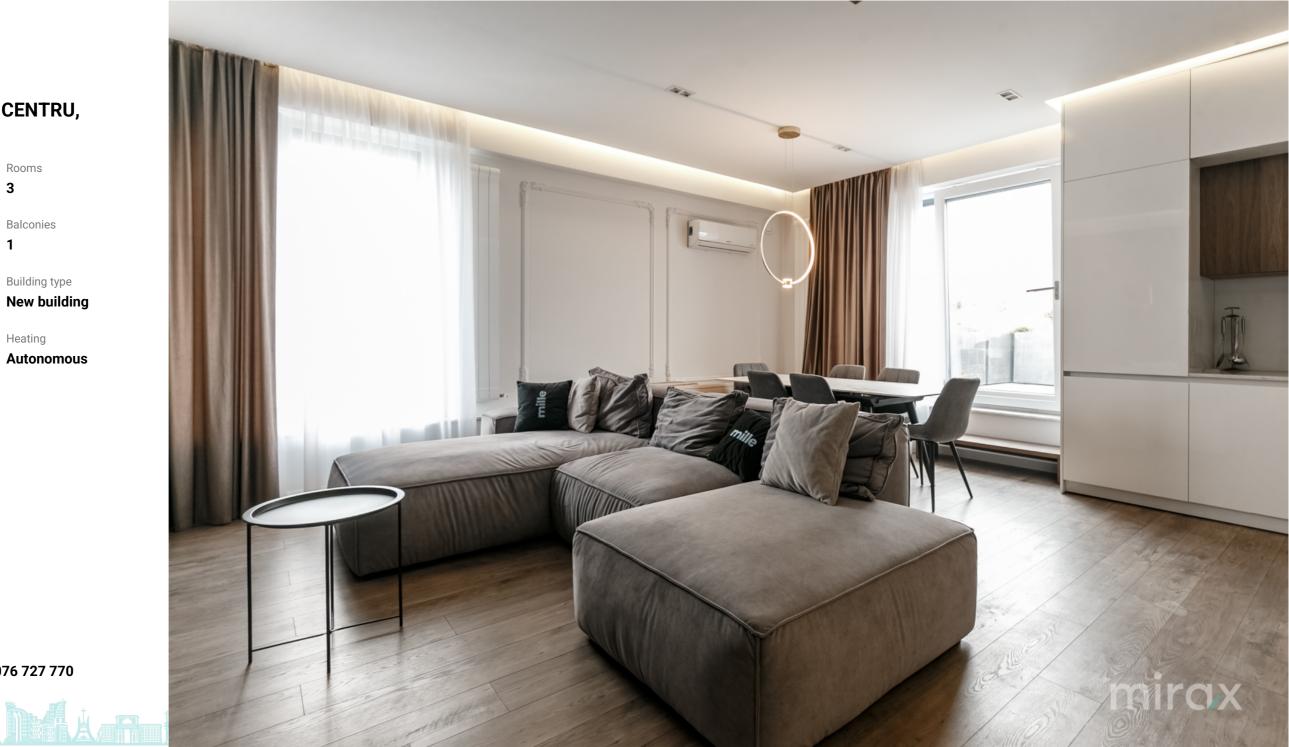

## mirax

Exclusive Penthouse for rent with 2 bedrooms and a living room, located in the Centru sector, Moara Roşie str. Partitioning: entrance hall, 2 bedrooms, kitchen combined with living room, dining room, dressing room, bathroom, terrace.

## Characteristics:

- Individual design;
- Terrace with panoramic view of 50 sqm!
- The terrace is equipped with furniture and sun protection;
- Furniture made to order;
- All household appliances;
- Autonomous heating, warm floor throughout the apartment;
- Air conditioning system;
- Present informational communications;
- The price includes a parking space!
- The courtyard is equipped with a playground for children;
- Video and physical surveillance 24/;
- Private security connected!