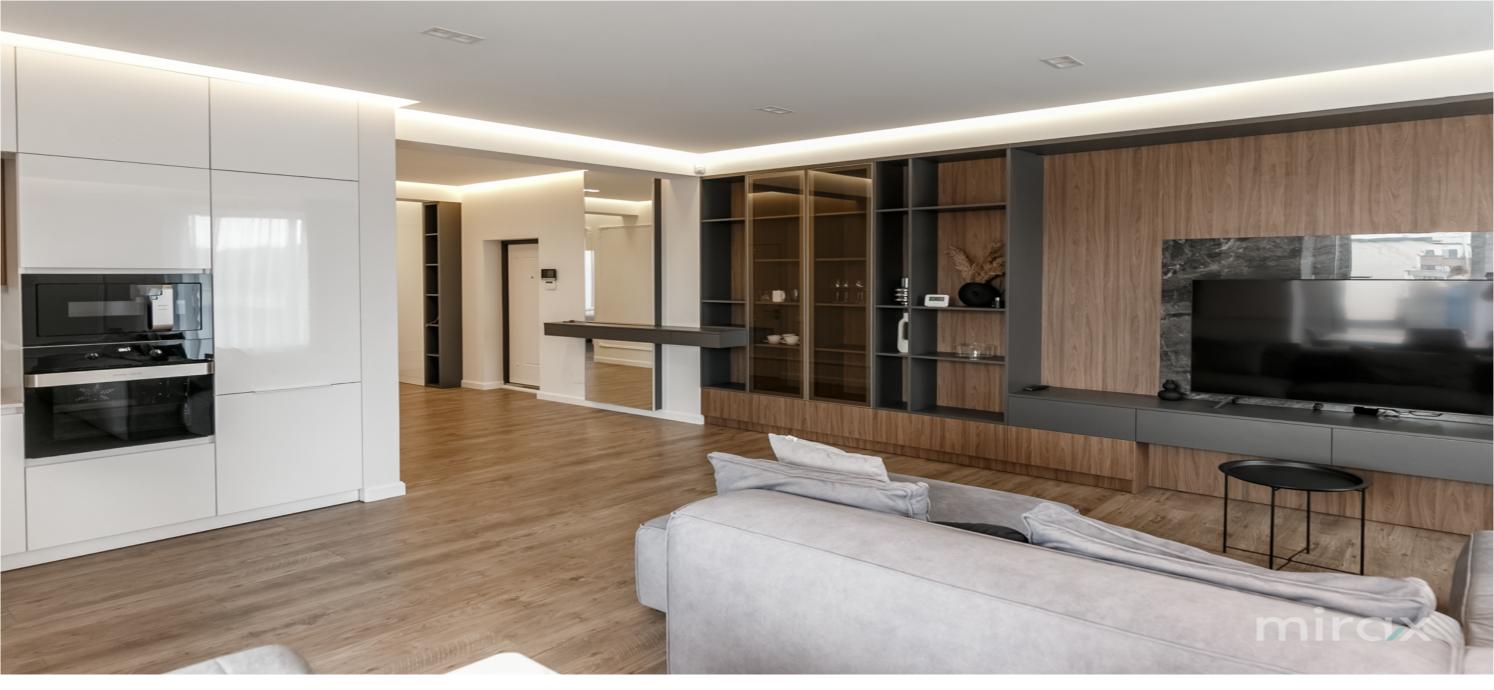

## mirax

Exclusive Penthouse for rent with 2 bedrooms and a living room, located in the Centru sector, Moara Roşie str. Partitioning: entrance hall, 2 bedrooms, kitchen combined with living room, dining room, dressing room, bathroom, terrace.

## Characteristics:

- Individual design;
- Terrace with panoramic view of 50 sqm!
- The terrace is equipped with furniture and sun protection;
- Furniture made to order;
- All household appliances;
- Autonomous heating, warm floor throughout the apartment;
- Air conditioning system;
- Present informational communications;
- The price includes a parking space!
- The courtyard is equipped with a playground for children;
- Video and physical surveillance 24/;
- Private security connected!