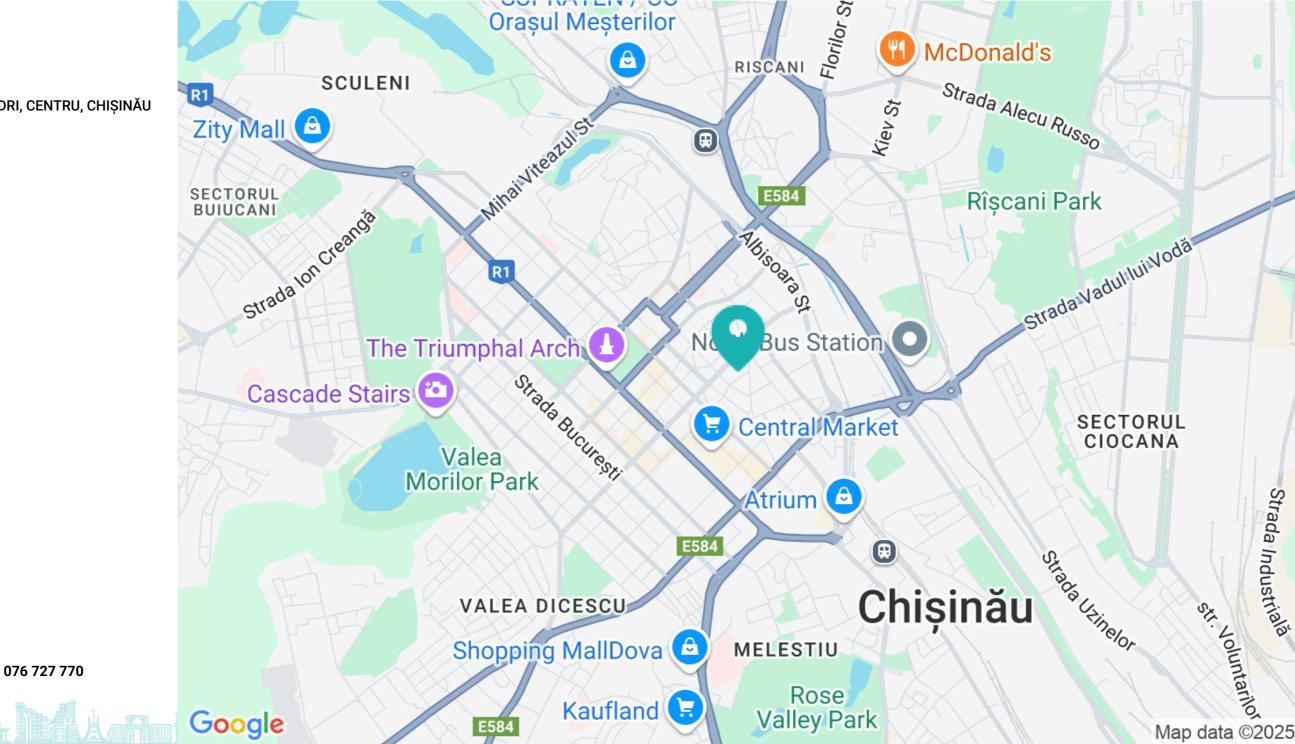

- 24/7 video and physical security.

The neighborhood is located in an area with developed infrastructure, there are numerous access roads nearby: bd. Ştefan cel Mare, shops, schools, shopping centers, market, cafes.

Convenient access to public transport in any direction of the city.

Alina Alexei 076 727 770

Alina Alexei

Localizare pe hartă
STR. VASILE ALECSANDRI, CENTRU, CHIȘINĂU

 ♥
 STR. 31 AUGUST 1989, 85
 └
 078 27 77 17
 ☑
 OFFICE@MIRAX.MD