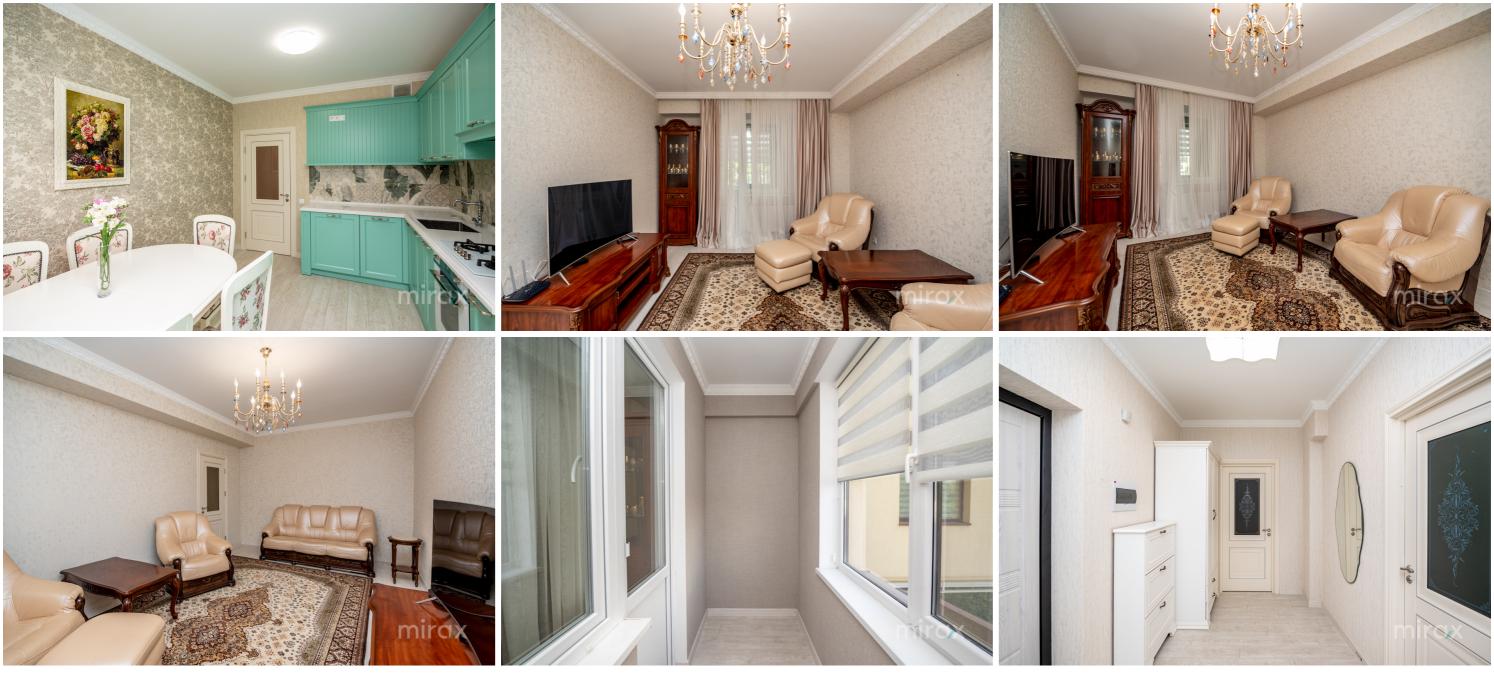

Rent 750 €

2-room apartment for rent located in the Centru sector, Vasile Alecsandri street

Total area: 72 sqm.

Partitioning: entrance hall, bedroom, living room, kitchen, sanitary block, balcony.

and all all and a

24

cho and

Characteristics:

- Repaired and equipped to a high level;

- Air conditioning system;

- Present informational communications;

- Autonomous heating;

- The courtyard with restricted access, equipped with a playground;