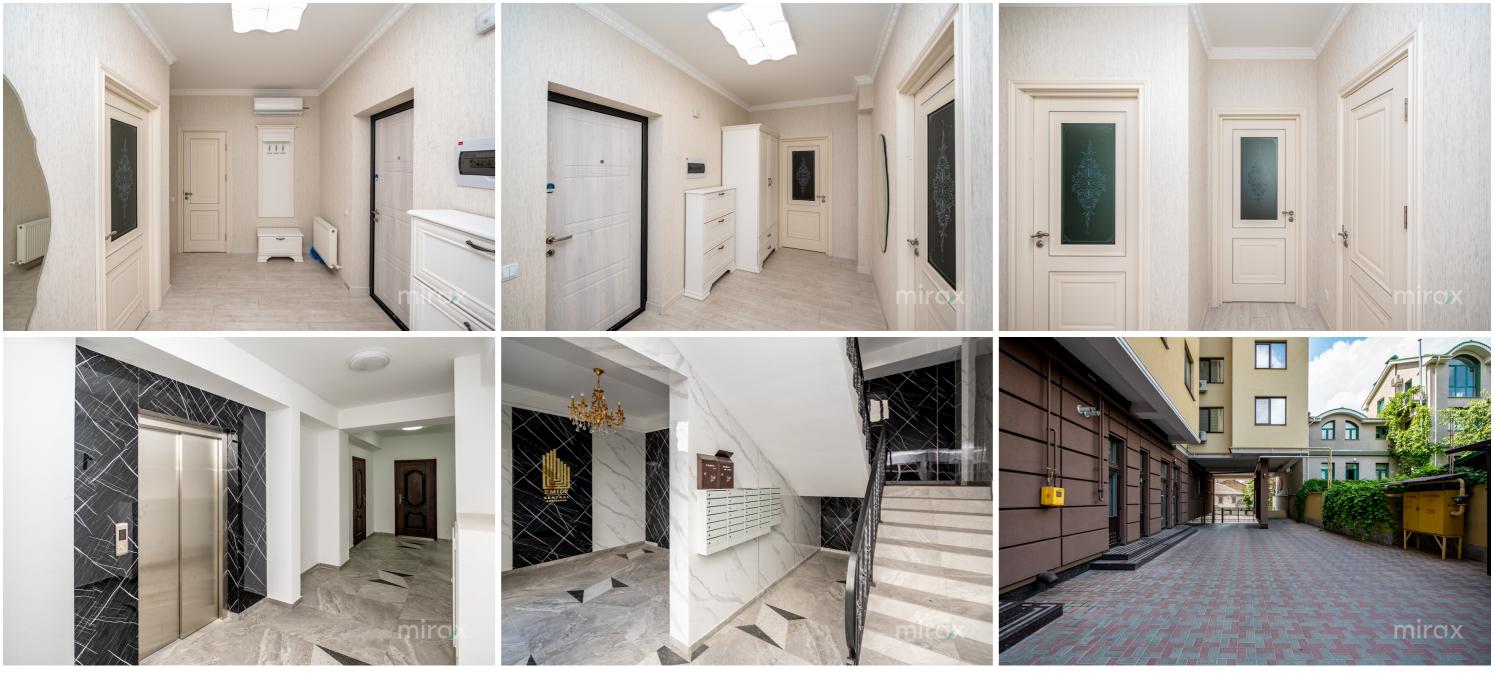

24

cho and

Characteristics:

- Repaired and equipped to a high level;

- Air conditioning system;

- Present informational communications;

- Autonomous heating;

- The courtyard with restricted access, equipped with a playground;

- 24/7 video and physical security.

The neighborhood is located in an area with developed infrastructure, there are numerous access roads nearby: bd. Ştefan cel Mare, shops, schools, shopping centers, market, cafes.