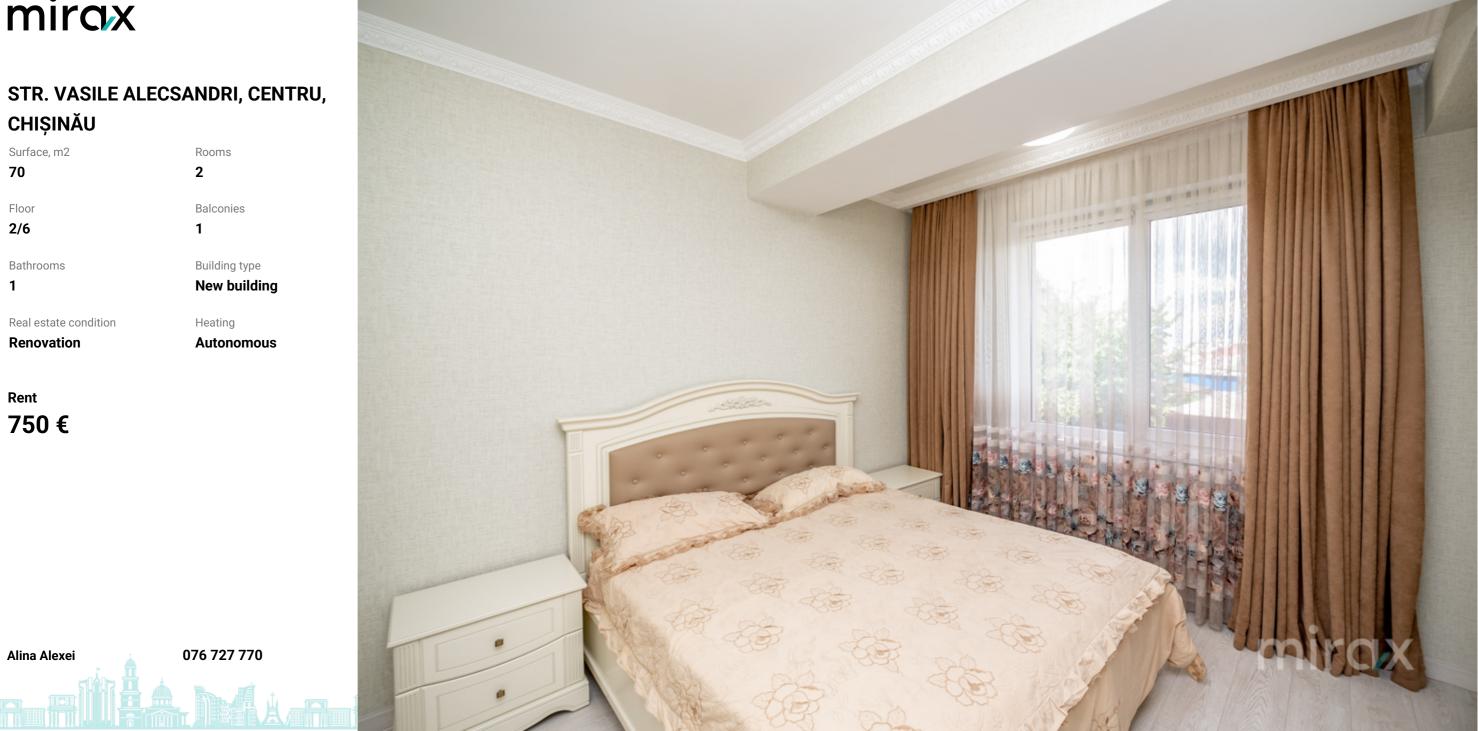

Rent 750 €

2-room apartment for rent located in the Centru sector, Vasile Alecsandri street

Total area: 72 sqm.

Partitioning: entrance hall, bedroom, living room, kitchen, sanitary block, balcony.

and all all and a

24

cho and

Characteristics:

- Repaired and equipped to a high level;

- Air conditioning system;

- Present informational communications;

- Autonomous heating;

- The courtyard with restricted access, equipped with a playground;