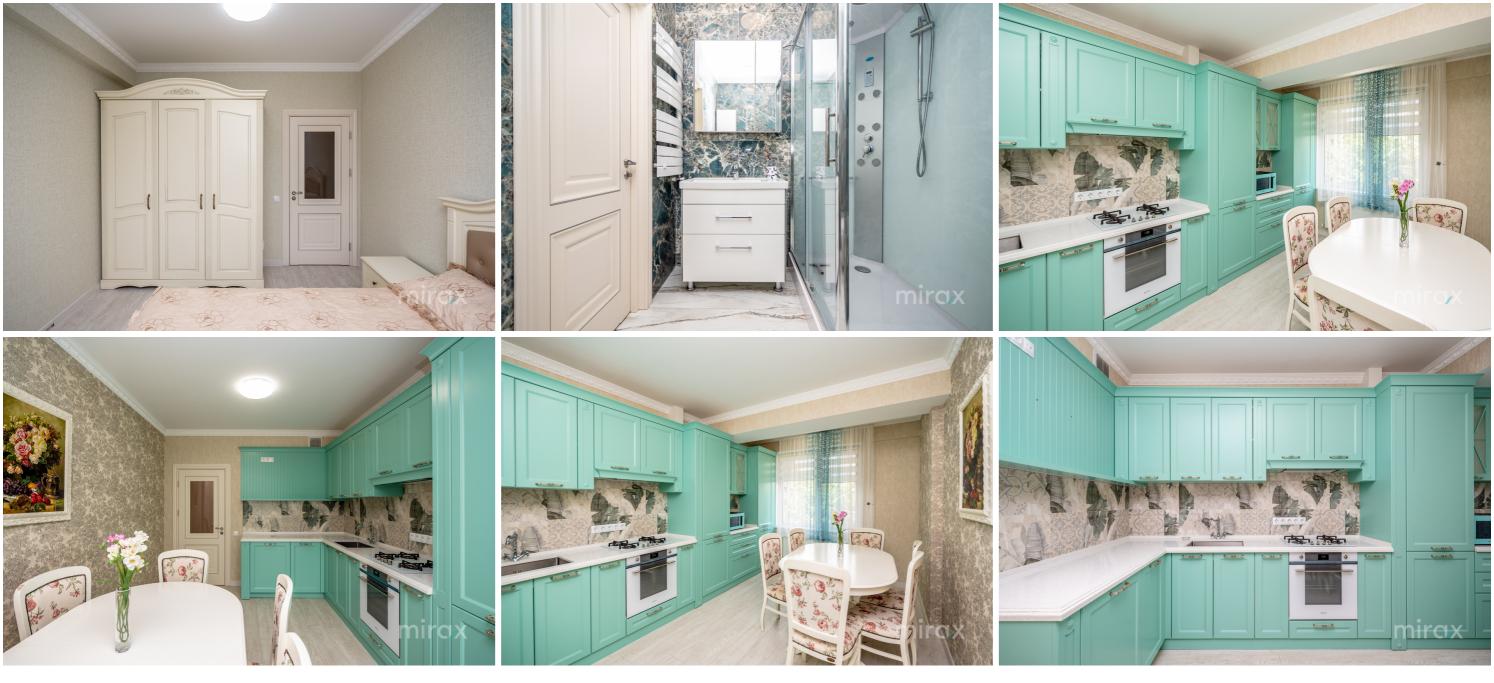

Rent 750 €

2-room apartment for rent located in the Centru sector, Vasile Alecsandri street

Total area: 72 sqm.

Partitioning: entrance hall, bedroom, living room, kitchen, sanitary block, balcony.

and all all and a

24

cho and

Characteristics:

- Repaired and equipped to a high level;

- Air conditioning system;

- Present informational communications;

- Autonomous heating;

- The courtyard with restricted access, equipped with a playground;